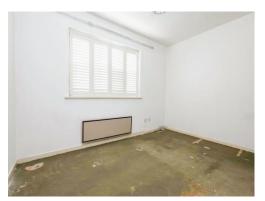

#### **Bedroom**

11' 9" x 9' 3" ( 3.58m x 2.82m )
Double glazed window to front elevation and electric heater.