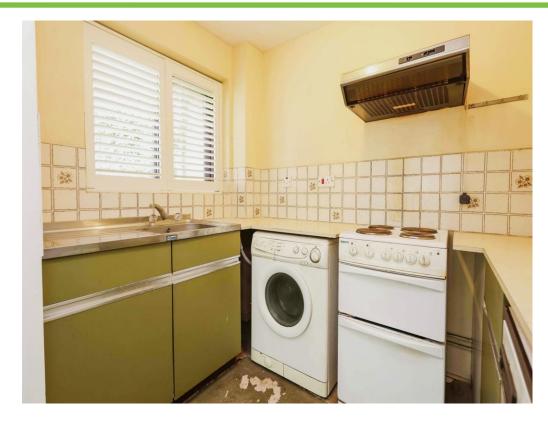

### Kitchen

8' 1" x 5' 6" ( 2.46m x 1.68m )

Double glazed window to side elevation, a range of wall and base units with work surface over incorporating a sink with drainer unit, electric point and cooker hood.