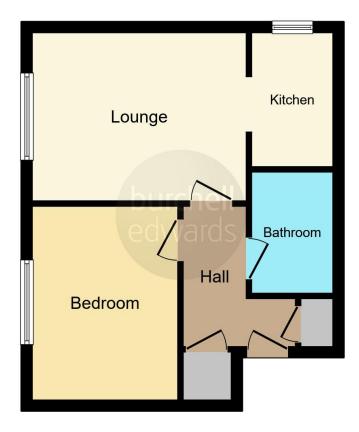

## **Entrance Hallway**

Aring cupboard, storage cupboard and electric heater.

#### **Bedroom**

11' 9" x 9' 3" ( 3.58m x 2.82m )
Double glazed window to front elevation and electric heater.

# Lounge

10' 5" x 13' 6" into recess (  $3.17 m\ x\ 4.11 m$  into recess )

Double glazed window to front elevation and two electric heaters.

### Kitchen

8' 1" x 5' 6" ( 2.46m x 1.68m )

Double glazed window to side elevation, a range of wall and base units with work surface over incorporating a sink with drainer unit, electric point and cooker hood.

### **Bathroom**

Bath with electirc shower over, wash hnad basin, W.C, extractor fan and tiling to splash prone areas.

Residential Sales & Lettings | Mortgage Services | Conveyancing | Surveyors | Land & New Homes

This floorplan is for illustrative purposes only and is not drawn to scale. Measurements, floor-areas, openings and orientations are approximate. They should not be relied upon for any purpose and do not form any part of an agreement. No liability is taken for any error or mis-statement. All parties must rely on their own inspections.