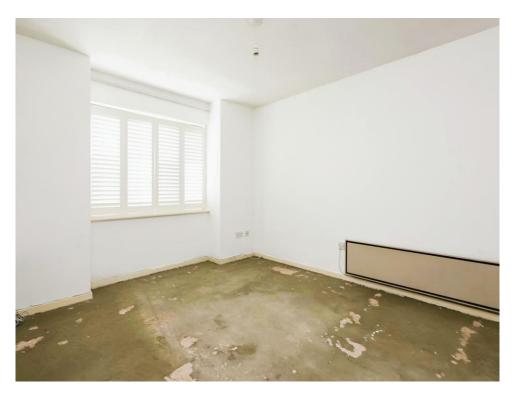

#### **Bedroom**

11' 9" x 9' 3" ( 3.58m x 2.82m )
Double glazed window to front elevation and electric heater.