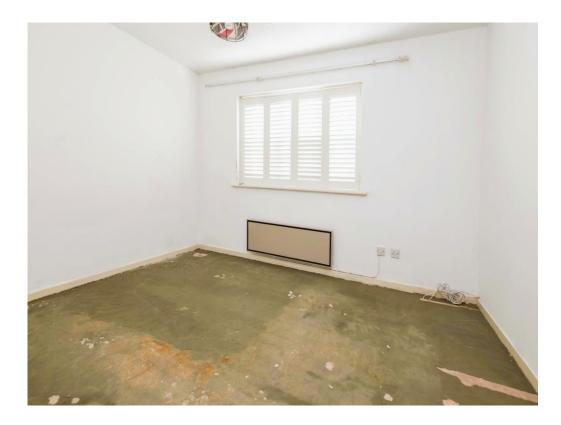

#### **Bedroom**

11' 9" x 9' 3" ( 3.58m x 2.82m )
Double glazed window to front elevation and electric heater.