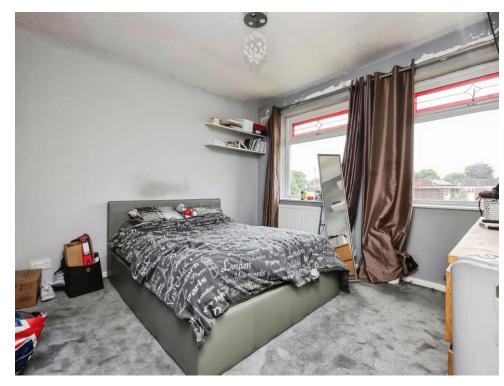

### **Bedroom One**

12' 5" x 11' ( 3.78m x 3.35m )

Two double glazed windows to front elevation.