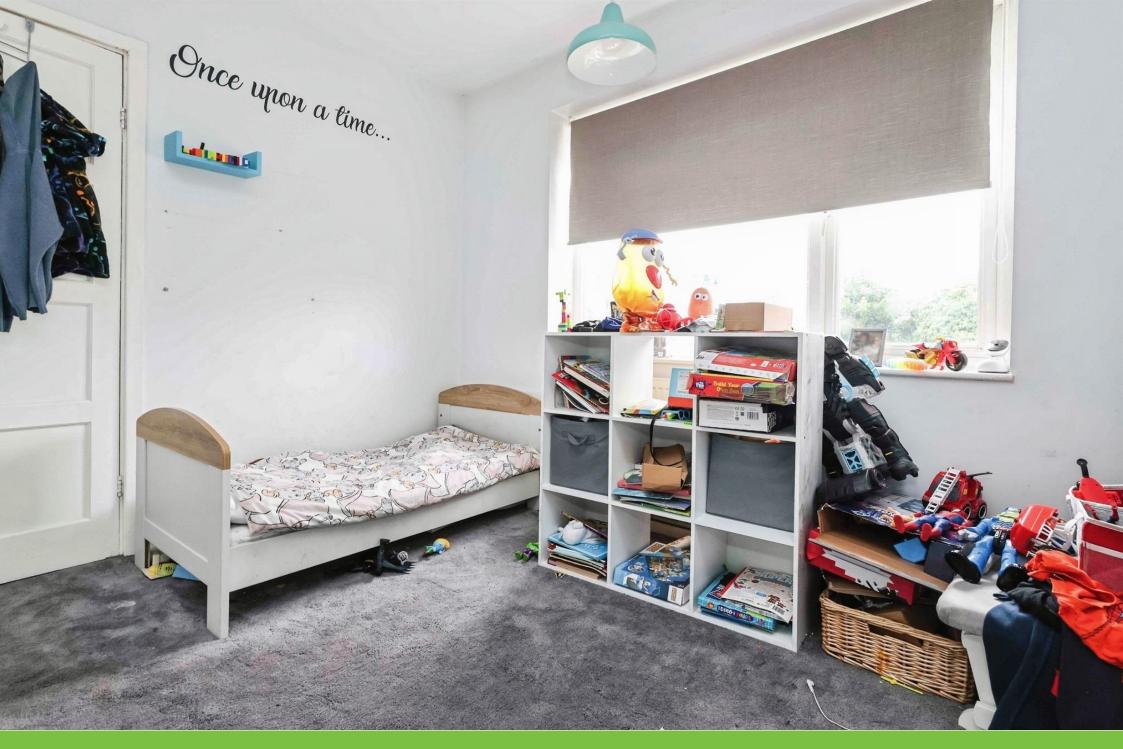

# **Bedroom Two**

12' 4" x 7' 10" ( 3.76m x 2.39m )

Double glazed window to rear elevation and built in storage cupboard.

#### **Bedroom Three**

7' 11" x 8' 5" ( 2.41m x 2.57m )

Double glazed window to front elevation and built in over stairs storage cupboard.