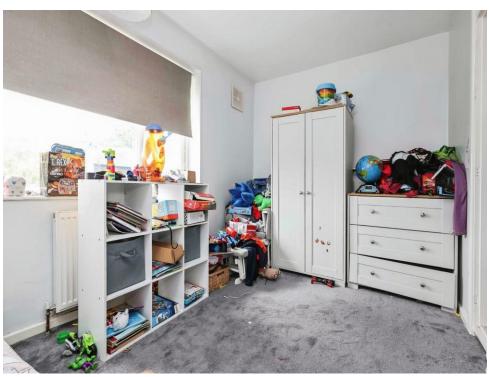

# **Bedroom Two**

12' 4" x 7' 10" ( 3.76m x 2.39m )

Double glazed window to rear elevation and built in storage cupboard.

#### **Bedroom Three**

7' 11" x 8' 5" ( 2.41m x 2.57m )

Double glazed window to front elevation and built in over stairs storage cupboard.