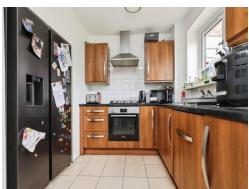

#### Kitchen/ Diner

14' 6" x 9' max ( 4.42m x 2.74m max )

Double glazed window and double opening doors to rear elevation, a range of wall and base units with roll top work surface over incorporating a sink with drainer unit, built in cooker, hob and extractor, space for aplliances.