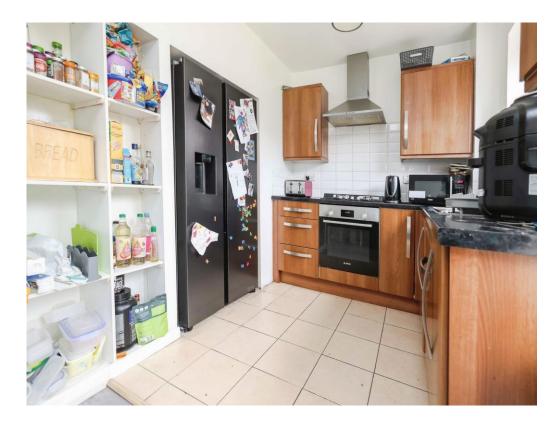

#### Kitchen/ Diner

14' 6" x 9' max ( 4.42m x 2.74m max )

Double glazed window and double opening doors to rear elevation, a range of wall and base units with roll top work surface over incorporating a sink with drainer unit, built in cooker, hob and extractor, space for aplliances.