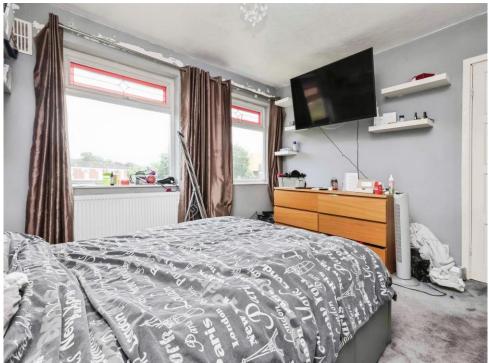

### **Bedroom One**

12' 5" x 11' ( 3.78m x 3.35m )

Two double glazed windows to front elevation.