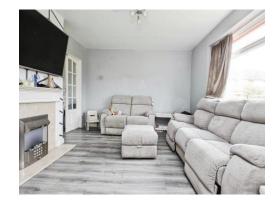

### Lounge

14' 4" max x 11' 5" ( 4.37m max x 3.48m )

Double glazed window to front elevation, feature fire with surround and electric fire and

double opening doors into: