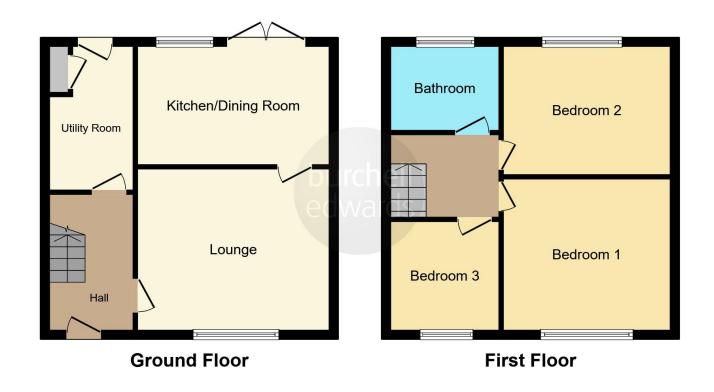

## **Entrance Hallway**

Door to front elevation, double glazed window to side elevation, stairs leading to first floor accommodation, built in storage cupboard, door to lobby and door into:

### Lounge

14' 4" max x 11' 5" ( 4.37m max x 3.48m )

Double glazed window to front elevation, feature fire with surround and electric fire and

double opening doors into:

#### Kitchen/ Diner

14' 6" x 9' max ( 4.42m x 2.74m max )

Double glazed window and double opening doors to rear elevation, a range of wall and base units with roll top work surface over incorporating a sink with drainer unit, built in cooker, hob and extractor, space for aplliances.

## **Lobby/ Inner Hallway**

5' 9" x 13' max ( 1.75m x 3.96m max ) Built in cupboard and door to rear elevation.

# Landing

Double glazed window to side elevation and all doors off to;

### **Bedroom One**

12' 5" x 11' ( 3.78m x 3.35m )

Two double glazed windows to front elevation.

# **Bedroom Two**

12' 4" x 7' 10" ( 3.76m x 2.39m )

Double glazed window to rear elevation and built in storage cupboard.

#### **Bedroom Three**

7' 11" x 8' 5" ( 2.41m x 2.57m )

Double glazed window to front elevation and built in over stairs storage cupboard.

#### Bathroom

Double glazed window to rear elevation, W.C, wash hand basin, panelled bath with shower over.

This floor plan is for illustrative purposes only. It is not drawn to scale. Any measurements, floor areas (including any total floor area), openings and orientation are approximate. No details are guaranteed, they cannot be relied upon for any purpose and they do not form part of any agreement. No liability is taken for any error, omission or misstatement. A party must rely upon its own inspection(s). Powered by www.focalagent.com