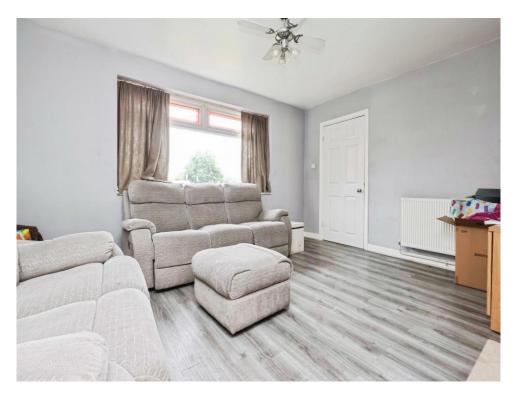

### Lounge

14' 4" max x 11' 5" ( 4.37m max x 3.48m )

Double glazed window to front elevation, feature fire with surround and electric fire and

double opening doors into: