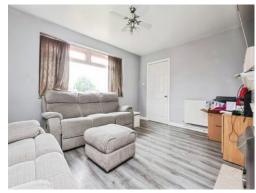

### Lounge

14' 4" max x 11' 5" ( 4.37m max x 3.48m )

Double glazed window to front elevation, feature fire with surround and electric fire and

double opening doors into: