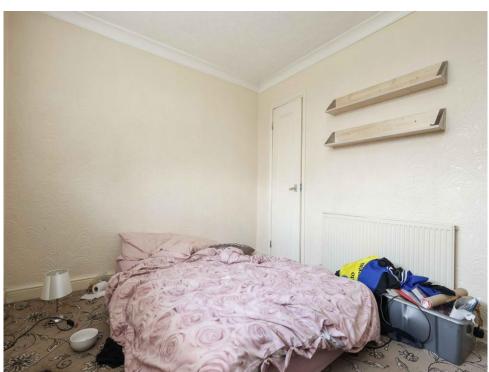

## **Bedroom Two**

11' 3" x 8' 6" ( 3.43m x 2.59m )

Double glazed window, central heating radiator and storage cupboard.