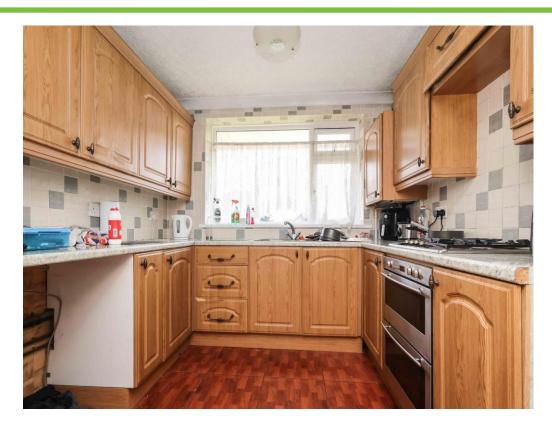

#### Kitchen

9' 2" x 8' 8" ( 2.79m x 2.64m )

Double glazed window, a range of wall and base storage units with work surface over incorporating a sink with drainer unit, gas hob and oven, tiling to splash prone areas and tiled flooring.