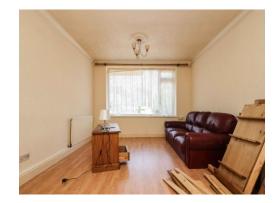

#### Lounge

15' 6" x 11' 1" ( 4.72m x 3.38m )

Double glazed window and central heating radiator.