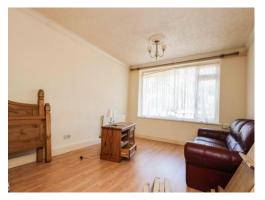

## **Bedroom One**

14' 2" x 9' 6" to wardrobe ( 4.32m x 2.90m to wardrobe)

Double glazed window, central heating radiator and fitted wardrobes.

## **Bedroom Two**

11' 3" x 8' 6" ( 3.43m x 2.59m )

Double glazed window, central heating radiator and storage cupboard.