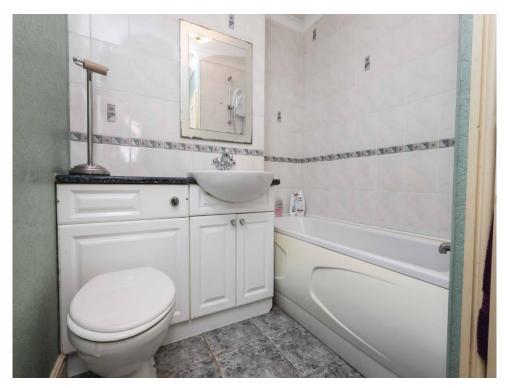

## Bathroom

Bath with electric shower over, W.C, wash hand basin, fitted cupboards, storage unit, tiling to walls and tiled flooring.

This floor plan is for illustrative purposes only. It is not drawn to scale. Any measurements, floor areas (including any total floor area), openings and orientation are approximate. No details are guaranteed, they cannot be relied upon for any purpose and they do not form part of any agreement. No liability is taken for any error, omission or misstatement. A party must rely upon its own inspection(s). Powered by www.focalagent.com