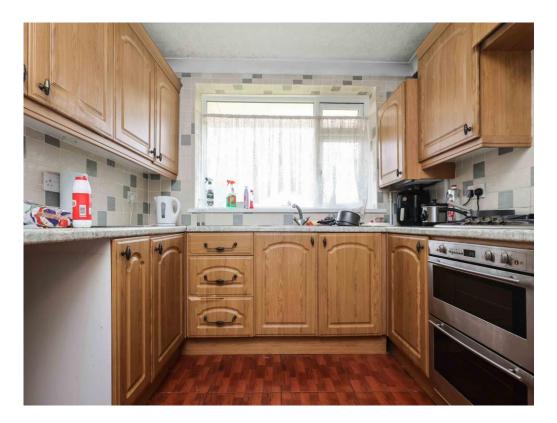

#### Kitchen

9' 2" x 8' 8" ( 2.79m x 2.64m )

Double glazed window, a range of wall and base storage units with work surface over incorporating a sink with drainer unit, gas hob and oven, tiling to splash prone areas and tiled flooring.