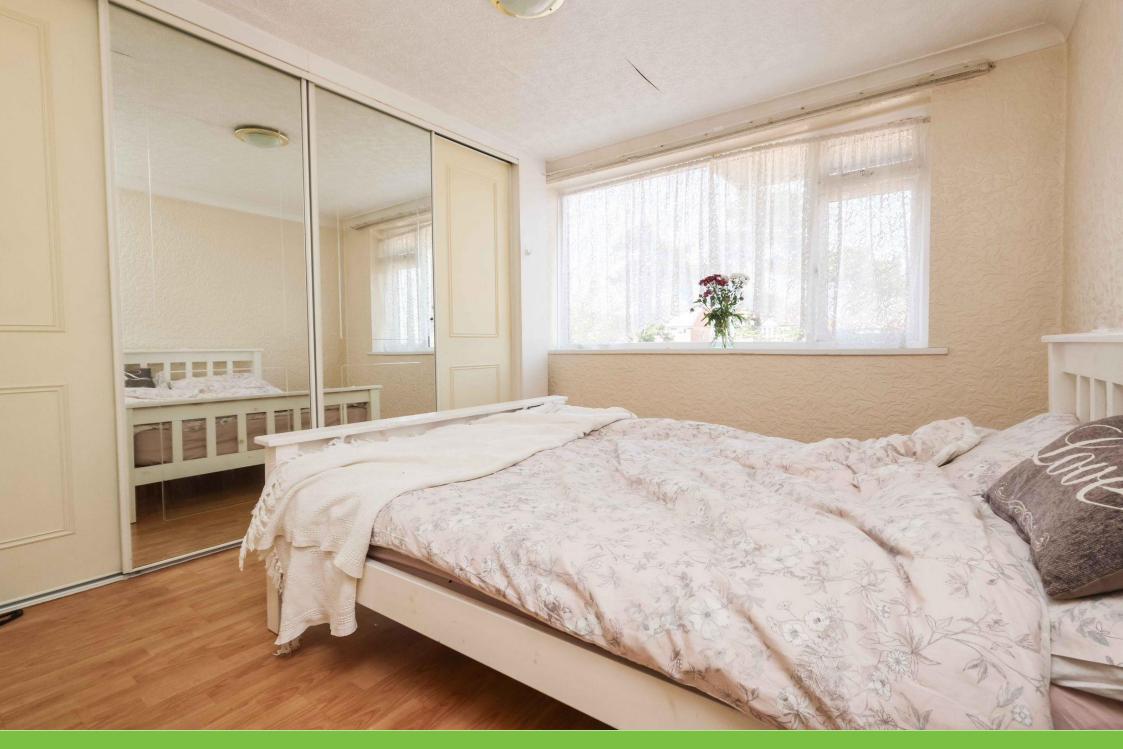

## **Bedroom One**

14' 2" x 9' 6" to wardrobe ( 4.32m x 2.90m to wardrobe)

Double glazed window, central heating radiator and fitted wardrobes.