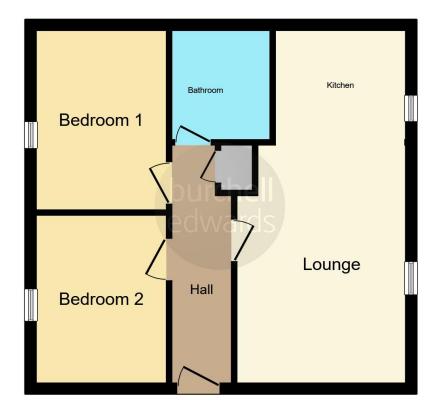

#### **Entrance Hallway**

Central heating radiator and two storage cupboards.

#### Lounge

15' 6" x 11' 1" ( 4.72m x 3.38m )

Double glazed window and central heating radiator.

#### Kitchen

9' 2" x 8' 8" ( 2.79m x 2.64m )

Double glazed window, a range of wall and base storage units with work surface over incorporating a sink with drainer unit, gas hob and oven, tiling to splash prone areas and tiled flooring.

## **Bedroom One**

14' 2" x 9' 6" to wardrobe ( 4.32m x 2.90m to wardrobe)

Double glazed window, central heating radiator and fitted wardrobes.

## **Bedroom Two**

11' 3" x 8' 6" ( 3.43m x 2.59m )

Double glazed window, central heating radiator and storage cupboard.

## Bathroom

Bath with electric shower over, W.C, wash hand basin, fitted cupboards, storage unit, tiling to walls and tiled flooring.

This floor plan is for illustrative purposes only. It is not drawn to scale. Any measurements, floor areas (including any total floor area), openings and orientation are approximate. No details are guaranteed, they cannot be relied upon for any purpose and they do not form part of any agreement. No liability is taken for any error, omission or misstatement. A party must rely upon its own inspection(s). Powered by www.focalagent.com