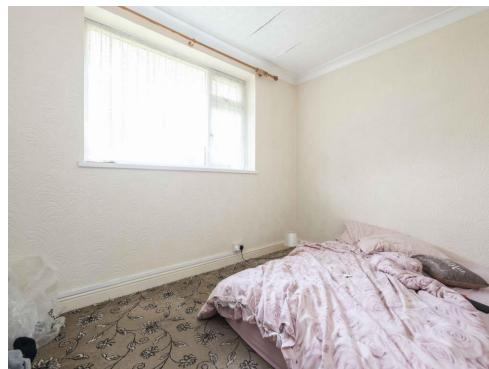

## **Bedroom Two**

11' 3" x 8' 6" ( 3.43m x 2.59m )

Double glazed window, central heating radiator and storage cupboard.