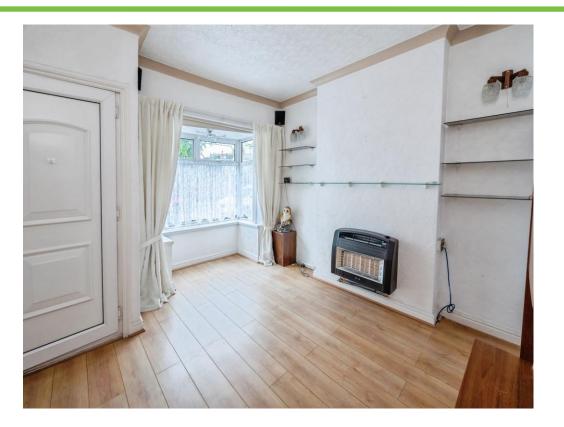

#### Lounge

12' 5" into max x 11' 4" ( 3.78m into max x 3.45m ) Double glazed window to rear elevation and laminate flooring.

#### **Dining Room**

14' into bay x 11' 5" (4.27 m into bay x 3.48m ) Double glazed bay window to front elevation, central heating radiator, laminate flooring and electric fire.