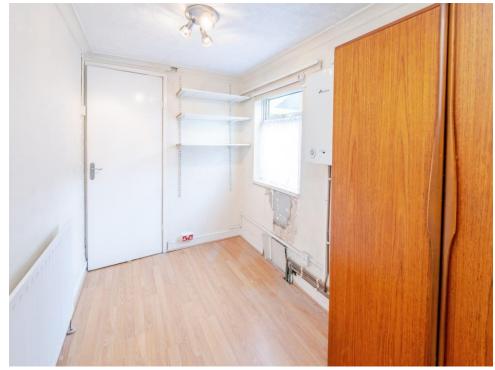

# Bedroom Two

10' 5" x 9' 11" ( 3.17m x 3.02m ) Double glazed window to rear elevation, central heating radiator and laminate flooring.