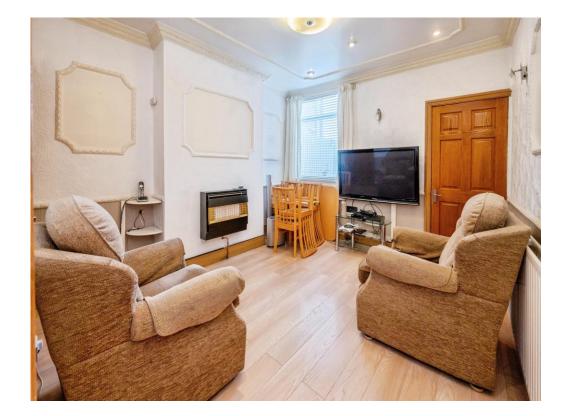

#### Lounge

12' 5" into max x 11' 4" ( 3.78m into max x 3.45m ) Double glazed window to rear elevation and laminate flooring.

#### **Dining Room**

14' into bay x 11' 5" (4.27 m into bay x 3.48m ) Double glazed bay window to front elevation, central heating radiator, laminate flooring and electric fire.