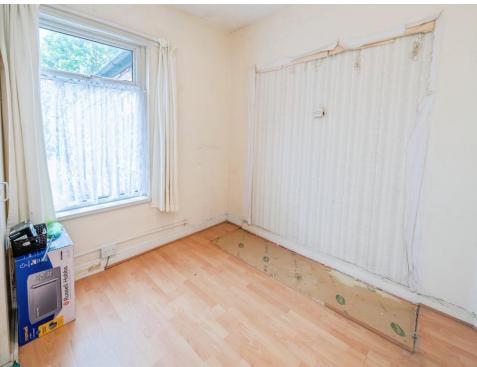

# **Bedroom Three**

10' x 6' 3" ( 3.05m x 1.91m ) Double glazed window to side elevation, central heating boiler and laminate flooring.