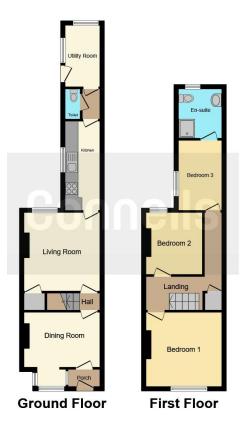

# **Entrance Porch**

Door to front elevation and double glazed window to side elevation.

## Guest W.C

Double glazed window to side elevation and W.C.

#### Lounge

12' 5" into max x 11' 4" ( 3.78m into max x 3.45m ) Double glazed window to rear elevation and laminate flooring.

#### **Dining Room**

14' into bay x 11' 5" (4.27 m into bay x 3.48m ) Double glazed bay window to front elevation, central heating radiator, laminate flooring and electric fire.

#### Kitchen

13' 10" x 6' 2" ( 4.22m x 1.88m )

Double glazed window to side elevation, a range of wall and base units with work surface over incorporating a sink with drainer unit, central heating radiator, tiling to splash prone areas and vinyl flooring.

## **Utility Room**

9' 8" x 5' 4" ( 2.95m x 1.63m ) Four double glazed windows to rear elevation, door to rear elevation and carpet.

# Landing

Carpet and all doors off:

## **Bedroom One**

13' 3" x 11' 10" ( 4.04m x 3.61m ) Double glazed window to front elevation, central heating radiator and laminate flooring.

# Bedroom Two

10' 5" x 9' 11" ( 3.17m x 3.02m ) Double glazed window to rear elevation, central heating radiator and laminate flooring.

# **Bedroom Three**

10' x 6' 3" ( 3.05m x 1.91m ) Double glazed window to side elevation, central heating boiler and laminate flooring.

# Bathroom

Shower cubicle, W.C, wash hand basin, extractor and tiling to walls.

Residential Sales & Lettings | Mortgage Services | Conveyancing | Surveyors | Land & New Homes

To view this property please contact Burchell Edwards on