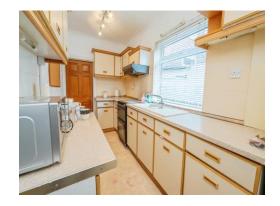

#### Kitchen

13' 10" x 6' 2" ( 4.22m x 1.88m )

Double glazed window to side elevation, a range of wall and base units with work surface over incorporating a sink with drainer unit, central heating radiator, tiling to splash prone areas and vinyl flooring.