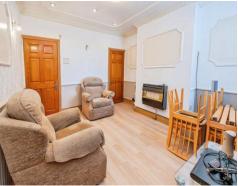

#### Lounge

12' 5" into max x 11' 4" ( 3.78m into max x 3.45m ) Double glazed window to rear elevation and laminate flooring.

#### **Dining Room**

14' into bay x 11' 5" (4.27 m into bay x 3.48m ) Double glazed bay window to front elevation, central heating radiator, laminate flooring and electric fire.