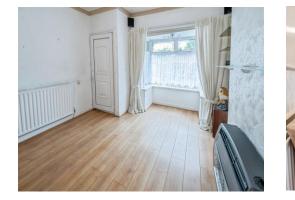

#### Lounge

12' 5" into max x 11' 4" ( 3.78m into max x 3.45m ) Double glazed window to rear elevation and laminate flooring.

#### **Dining Room**

14' into bay x 11' 5" (4.27 m into bay x 3.48m ) Double glazed bay window to front elevation, central heating radiator, laminate flooring and electric fire.