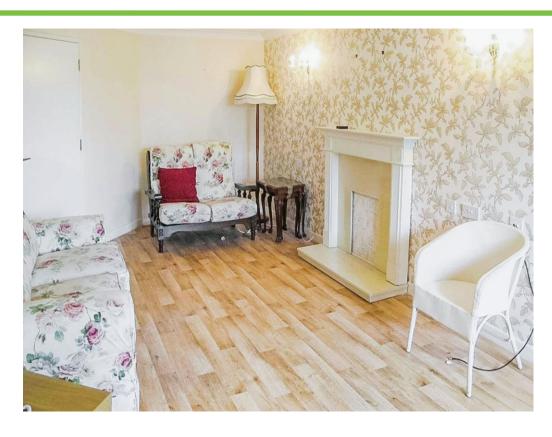

# **Lounge/ Diner**

(Irregular shaped room)
An open plan room comprising:

## **Lounge Area**

20' 11" max x 10' 9" max ( 6.38 m max x 3.28 m max  $^{\mbox{\scriptsize N}}$ 

UPVC double glazed window to rear elevation, coving, fireplace (with inset coal effect electric fire, timber surround and marble back and hearth), electric storage heater, TV aerial point, telephone point, emergency pull cord, loft access and double doors leading into: