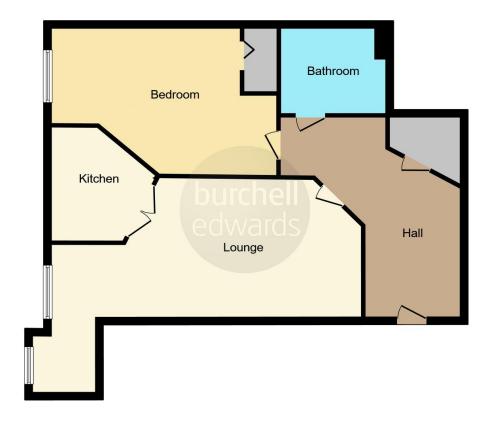

## **Entrance Hallway**

Coving, emergency pull cord, built-in storage cupboard and doors off to lounge/dining room, bedroom and shower room.

# **Lounge/ Diner**

(Irregular shaped room)
An open plan room comprising:

## **Dining Area**

8' max x 7' 11" max ( 2.44m max x 2.41m max )
UPVC double glazed window to rear elevation, coving and wall light points.

## **Lounge Area**

20' 11" max x 10' 9" max ( 6.38 m max x 3.28 m max  $^{\mbox{\scriptsize N}}$ 

UPVC double glazed window to rear elevation, coving, fireplace (with inset coal effect electric fire, timber surround and marble back and hearth), electric storage heater, TV aerial point, telephone point, emergency pull cord, loft access and double doors leading into:

### Kitchen

7' 7" max x 7' max ( 2.31m max x 2.13m max ) (Irregular shaped room)

A range of wall and base units, roll top work surfaces incorporating a sink (with drainer), integrated oven and hob (with extractor hood), space for further appliances, UPVC double glazed window to rear elevation and ceramic wall tiling.

## **Bedroom**

14' 3" max x 9' 2" max ( 4.34m max x 2.79m max ) (Irregular shaped room)
UPVC double glazed window to rear elevation, coving, electric storage heater and built-in wardrobe.

# **Shower Room**

Suite comprising bath (with electric shower and mixer tap), vanity wash hand basin and close coupled flush W.C, extractor fan, electric heated towel rail, electric heater, electric shaver point (with light) and ceramic wall tiling.