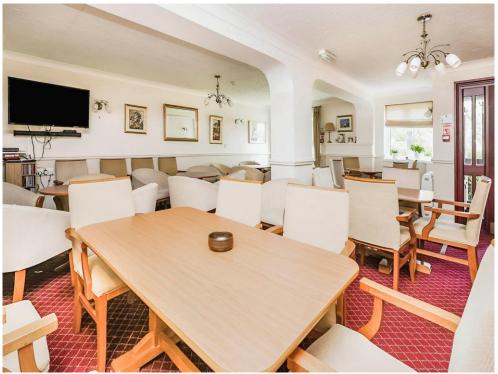

# **Communal Area**

The property has access to communal lounge areas and a washing area.

To view this property please contact Burchell Edwards on

## **Lounge Area**

20' 11" max x 10' 9" max ( 6.38 m max x 3.28 m max  $^{\mbox{\scriptsize N}}$ 

UPVC double glazed window to rear elevation, coving, fireplace (with inset coal effect electric fire, timber surround and marble back and hearth), electric storage heater, TV aerial point, telephone point, emergency pull cord, loft access and double doors leading into: