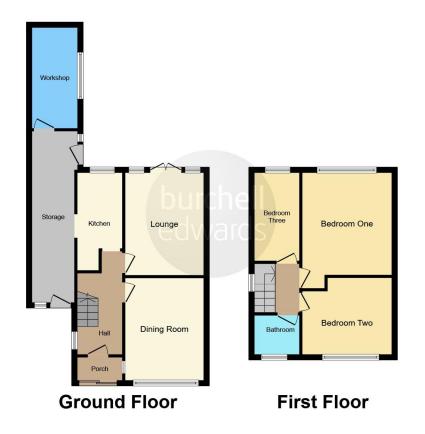

#### Porch

Double glazed window and door to the front aspect.

#### **Dining Room**

13' 2" x 9' 9" ( 4.01m x 2.97m ) Double glazed window to the front aspect and central heating radiator.

#### Lounge

13' 2" x 9' 9" ( 4.01m x 2.97m ) Patio double glazed door to the rear aspect, double glazed window to the rear aspect and central heating radiator.

#### **Kitchen**

12' 7" x 5' 9" ( 3.84m x 1.75m ) Double glazed window. Radiator. Marble work surface, built-in units, stainless steel sink.

## **Entrance Hallway**

Radiator and doors leading to reception rooms and kitchen

## **Bedroom One**

15' Max x 13' 3" ( 4.57m Max x 4.04m ) Double glazed window to the rear aspect and central heating radiator.

# **Bedroom Two**

11' 3" x 9' 10" ( 3.43m x 3.00m ) Double glazed window to the front aspect and central heating radiator.

# **Bedroom Three**

11' 4" x 5' 8" ( 3.45m x 1.73m ) Double glazed window to the rear aspect and central heating radiator.

### Bathroom

Double glazed window. Radiator. Low level WC, panelled bath with mixer tap, shower over bath, pedestal sink with mixer tap

## Landing

Double glazed window and doors leading to bedrooms and bathroom

To view this property please contact Burchell Edwards on

T 0121 742 1725 E sheldon@burchelledwards.co.uk

2208 Coventry Road Sheldon BIRMINGHAM B26 3JH