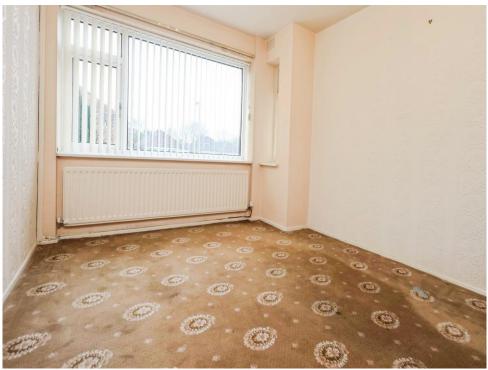

# **Bedroom Three**

11' 4" x 5' 8" ( 3.45m x 1.73m ) Double glazed window to the rear aspect and central heating radiator.