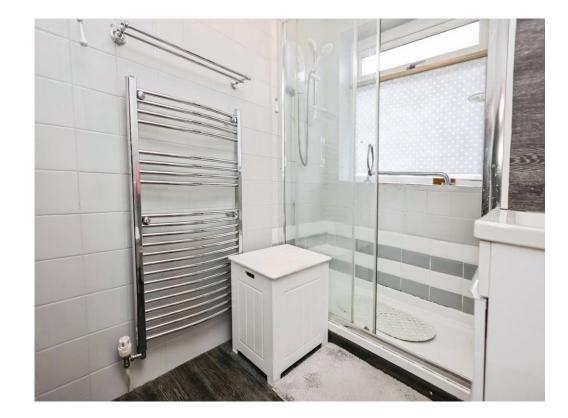

### Bathroom

Double glazed window. Radiator. Low level WC, panelled bath with mixer tap, shower over bath, pedestal sink with mixer tap