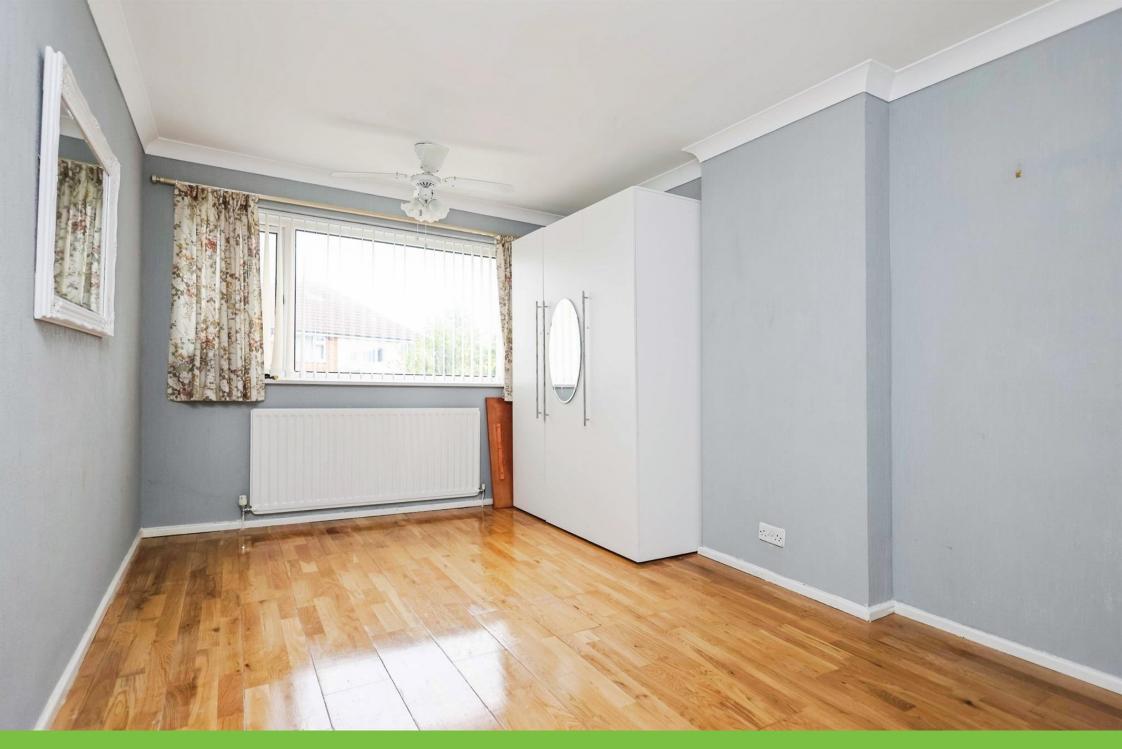

## **Bedroom One**

15' Max x 13' 3" ( 4.57m Max x 4.04m ) Double glazed window to the rear aspect and central heating radiator.