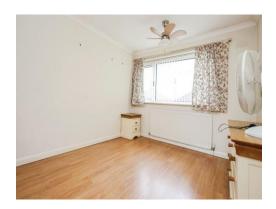

# **Bedroom Two**

11' 3" x 9' 10" ( 3.43m x 3.00m ) Double glazed window to the front aspect and central heating radiator.

# **Bedroom Three**

11' 4" x 5' 8" ( 3.45m x 1.73m ) Double glazed window to the rear aspect and central heating radiator.