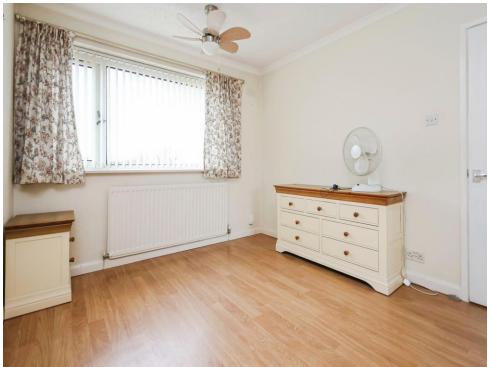

# **Bedroom Two**

11' 3" x 9' 10" ( 3.43m x 3.00m ) Double glazed window to the front aspect and central heating radiator.