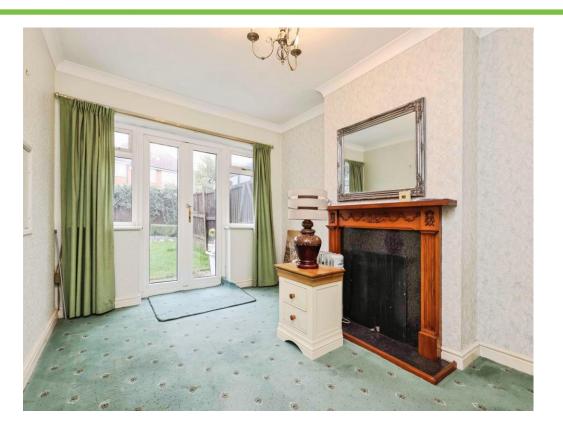

#### **Dining Room**

13' 2" x 9' 9" ( 4.01m x 2.97m ) Double glazed window to the front aspect and central heating radiator.

#### Lounge

13' 2" x 9' 9" ( 4.01m x 2.97m ) Patio double glazed door to the rear aspect, double glazed window to the rear aspect and central heating radiator.