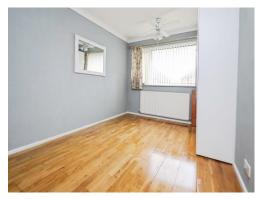

## **Bedroom One**

15' Max x 13' 3" ( 4.57m Max x 4.04m ) Double glazed window to the rear aspect and central heating radiator.