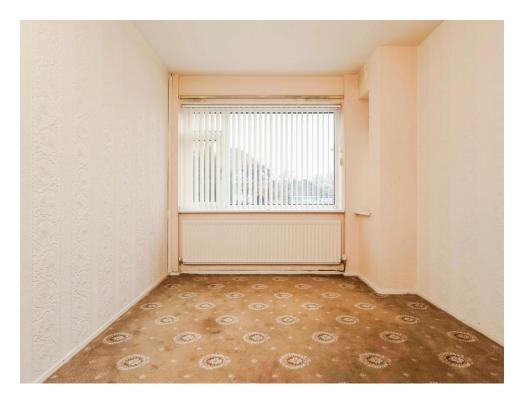

# **Bedroom Three**

11' 4" x 5' 8" ( 3.45m x 1.73m ) Double glazed window to the rear aspect and central heating radiator.