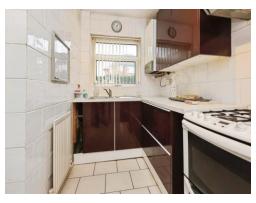

#### **Kitchen**

12' 7" x 5' 9" ( 3.84m x 1.75m ) Double glazed window. Radiator. Marble work surface, built-in units, stainless steel sink.