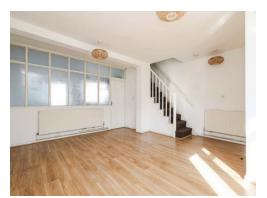

### Lounge

16' 8" x 16' 3" ( 5.08m x 4.95m )

Double glazed window to the front aspect, two central heating radiators, ceiling light points and stairs leading to:

# Landing

Allowing access to: