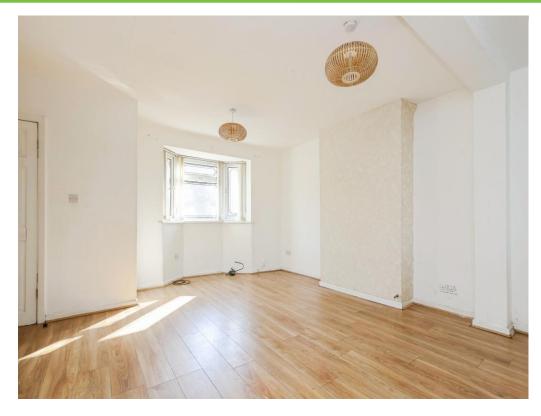

### Lounge

16' 8" x 16' 3" ( 5.08m x 4.95m )

Double glazed window to the front aspect, two central heating radiators, ceiling light points and stairs leading to: