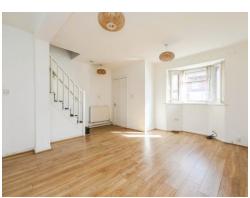

### Lounge

16' 8" x 16' 3" ( 5.08m x 4.95m )

Double glazed window to the front aspect, two central heating radiators, ceiling light points and stairs leading to:

# Landing

Allowing access to: