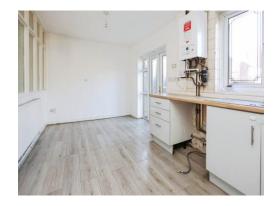

#### Kitchen

16' 7" x 8' 9" ( 5.05m x 2.67m )

Double glazing to the rear aspect, wall and base units with worktops over, sink and drainer with mixer tap, gas point, plumbing and space for a washing machine, central heating boiler, central heating radiator & Double Glazed double doors leading to the rear garden.