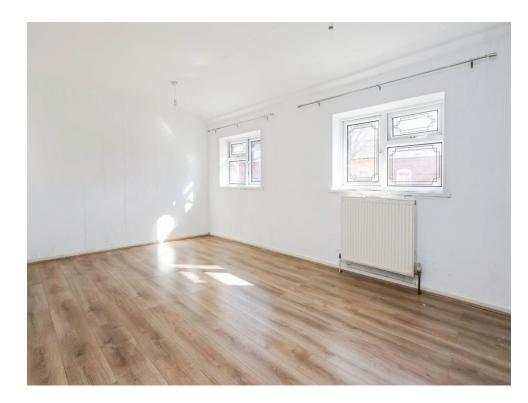

### Lounge

16' 8" x 16' 3" ( 5.08m x 4.95m )

Double glazed window to the front aspect, two central heating radiators, ceiling light points and stairs leading to: