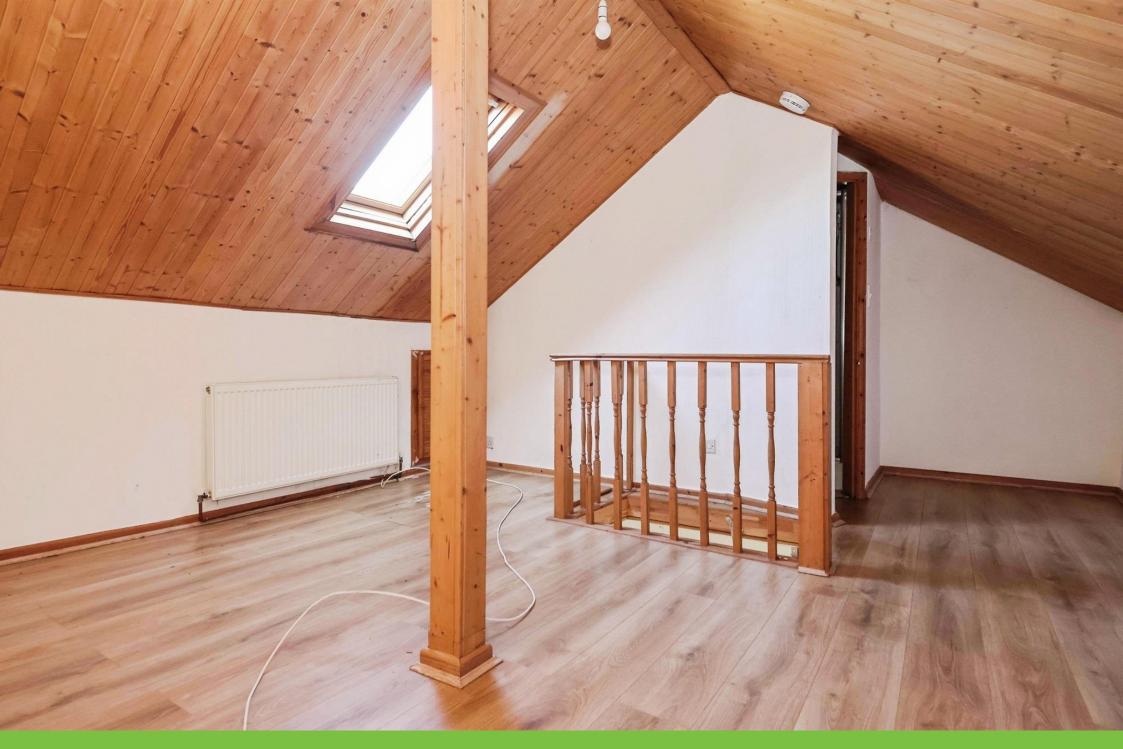

### Loft Room

16' 7" x 11' 4" ( 5.05m x 3.45m )

drop down ladders leading to a loft room with a velux window to the rear aspect and central heating radiator.