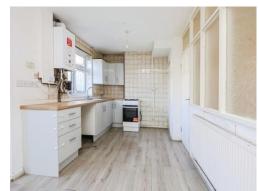

#### Kitchen

16' 7" x 8' 9" ( 5.05m x 2.67m )

Double glazing to the rear aspect, wall and base units with worktops over, sink and drainer with mixer tap, gas point, plumbing and space for a washing machine, central heating boiler, central heating radiator & Double Glazed double doors leading to the rear garden.