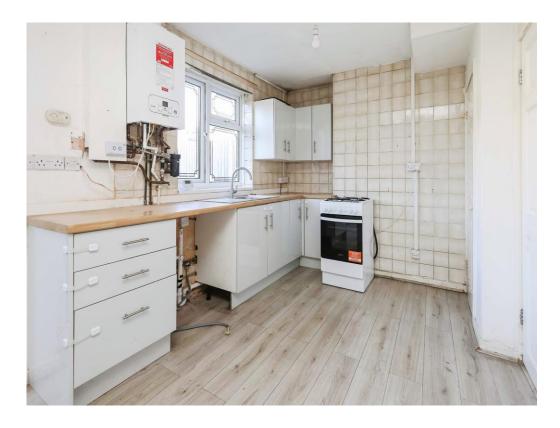

#### Kitchen

16' 7" x 8' 9" ( 5.05m x 2.67m )

Double glazing to the rear aspect, wall and base units with worktops over, sink and drainer with mixer tap, gas point, plumbing and space for a washing machine, central heating boiler, central heating radiator & Double Glazed double doors leading to the rear garden.