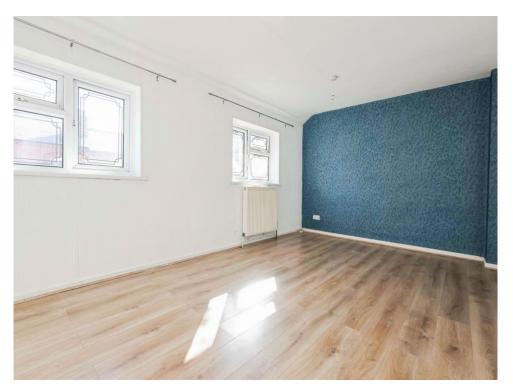

### **Bedroom One**

16' 6" x 9' 9" ( 5.03m x 2.97m )

Two double glazed windows to the front aspect, central heating radiator and ceiling light point

### **Bedroom Two**

15' 7" x 10' 1" ( 4.75m x 3.07m )

Double glazed window to the rear aspect, central heating radiator and ceiling light point.