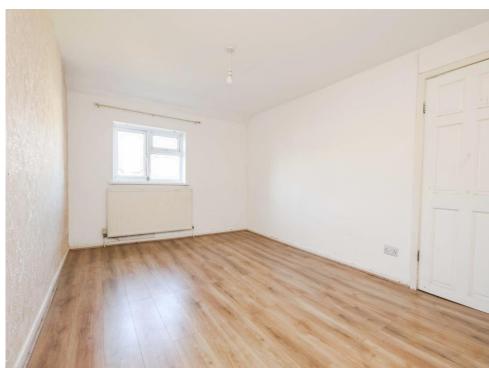

### **Bedroom One**

16' 6" x 9' 9" ( 5.03m x 2.97m )

Two double glazed windows to the front aspect, central heating radiator and ceiling light point

### **Bedroom Two**

15' 7" x 10' 1" ( 4.75m x 3.07m )

Double glazed window to the rear aspect, central heating radiator and ceiling light point.