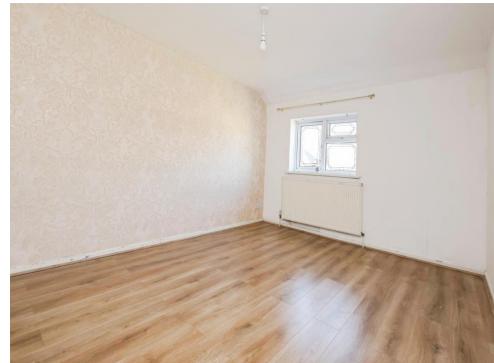

### **Bedroom One**

16' 6" x 9' 9" ( 5.03m x 2.97m )

Two double glazed windows to the front aspect, central heating radiator and ceiling light point

### **Bedroom Two**

15' 7" x 10' 1" ( 4.75m x 3.07m )

Double glazed window to the rear aspect, central heating radiator and ceiling light point.