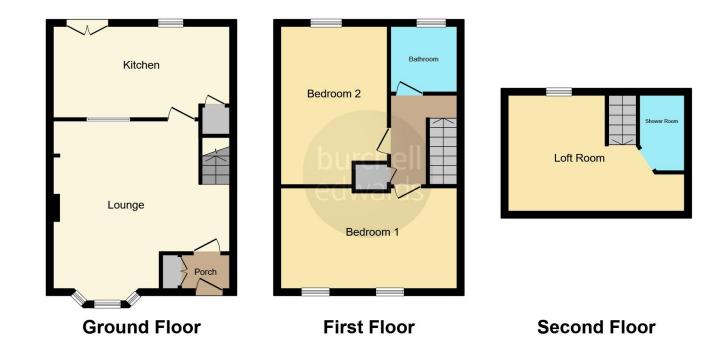

#### Kitchen

16' 7" x 8' 9" ( 5.05m x 2.67m )

Double glazing to the rear aspect, wall and base units with worktops over, sink and drainer with mixer tap, gas point, plumbing and space for a washing machine, central heating boiler, central heating radiator & Double Glazed double doors leading to the rear garden.

### Lounge

16' 8" x 16' 3" ( 5.08m x 4.95m )

Double glazed window to the front aspect, two central heating radiators, ceiling light points and stairs leading to:

### **Bedroom One**

16' 6" x 9' 9" ( 5.03m x 2.97m )

Two double glazed windows to the front aspect, central heating radiator and ceiling light point

### **Bedroom Two**

15' 7" x 10' 1" ( 4.75m x 3.07m )

Double glazed window to the rear aspect, central heating radiator and ceiling light point.

### **Bathroom**

Corner bath, WC, hand wash basin, fully tiled walls and floor, double glazing to the rear aspect, and central heating radiator.

### Loft Room

16' 7" x 11' 4" ( 5.05m x 3.45m )

drop down ladders leading to a loft room with a velux window to the rear aspect and central heating radiator.

### **Shower Room**

Shower cubicle, WC, hand wash basin and ceiling light point