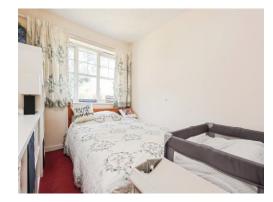

#### **Bedroom One**

13' 9" x 8' 9" ( 4.19m x 2.67m ) Double glazed window to front elevation, central heating radiator and fitted wardrobes.

#### Bedroom Two

12' 9" x 7' 8" ( 3.89m x 2.34m ) Double glazed window to rear elevation and central heating radiator.

#### **Bedroom Three**

7' 3" x 9' 9" ( 2.21m x 2.97m ) Double glazed window to rear elevation and central heating radiator.