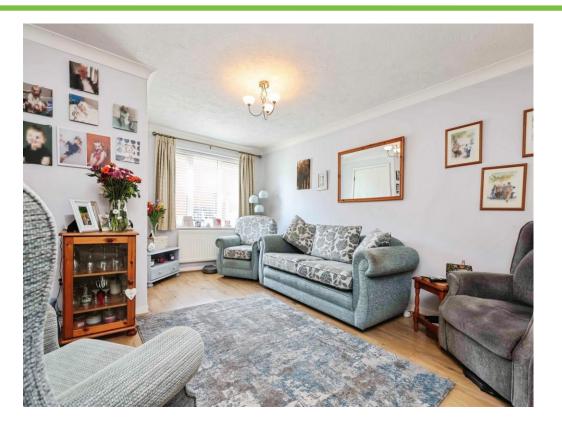

#### Lounge

15' 2" max x 16' 4" max ( 4.62m max x 4.98m max ) Double glazed window to front elevation and two central heating radiators.