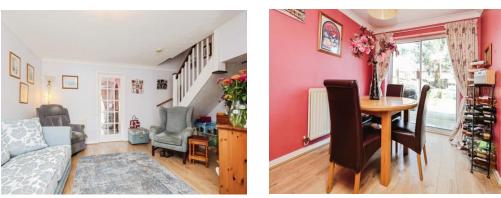

#### **Entrance Hallway**

Single glazed wooden door to front elevation and central heating radiator.

#### **Dining Room**

 $8^{\prime}$  1" x 9' 6" ( 2.46m x 2.90m ) Double glazed sliding doors to rear elevation and central heating radiator.