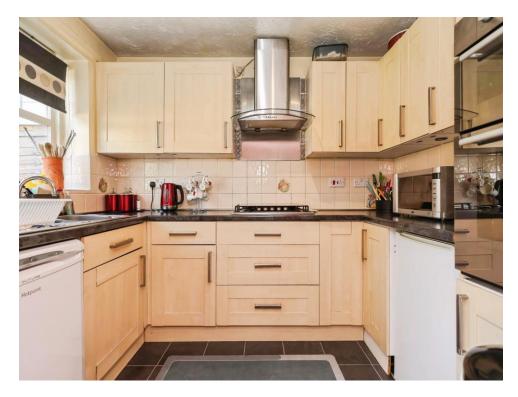

#### Kitchen

9' 4" x 6' 9" ( 2.84m x 2.06m ) Double glazed window to rear elevation, a range of wall and base units with work surface over incorporating a sink with drainer unit, gas hob, double electric oven, cooker hood and tiling to splash prone areas.