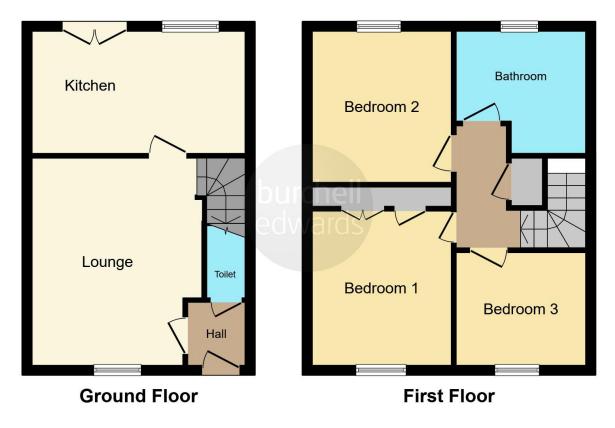

#### **Entrance Hallway**

Single glazed wooden door to front elevation and central heating radiator.

#### Lounge

15' 2" max x 16' 4" max ( 4.62m max x 4.98m max ) Double glazed window to front elevation and two central heating radiators.

#### **Dining Room**

 $8^{\prime}$  1" x 9' 6" ( 2.46m x 2.90m ) Double glazed sliding doors to rear elevation and central heating radiator.

#### Landing

Loft access via hatch and storage.

#### **Bedroom One**

13' 9" x 8' 9" ( 4.19m x 2.67m ) Double glazed window to front elevation, central heating radiator and fitted wardrobes.

#### Bedroom Two

12' 9" x 7' 8" ( 3.89m x 2.34m ) Double glazed window to rear elevation and central heating radiator.

#### **Bedroom Three**

7' 3" x 9' 9" ( 2.21m x 2.97m ) Double glazed window to rear elevation and central heating radiator.

#### **Shower Room**

Double glazed window to front elevation, shower cubicle with electric shower, W.C, wash hand basin, extractor fan, heated towel rail and tiling to walls.

#### **Ground Floor W.C**

Double glazed window to front elevation, W.C, wash hand basin, space and plumbing for wahing machine.