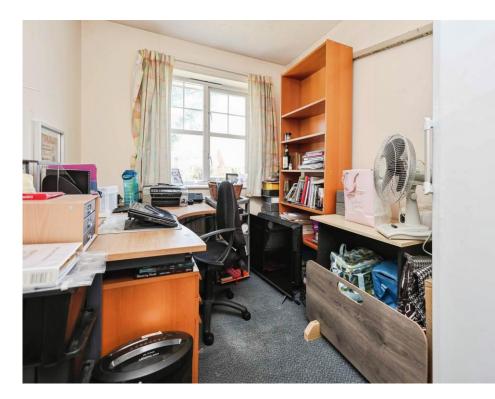

#### **Dining Room**

 $8^{\prime}$  1" x 9' 6" ( 2.46m x 2.90m ) Double glazed sliding doors to rear elevation and central heating radiator.