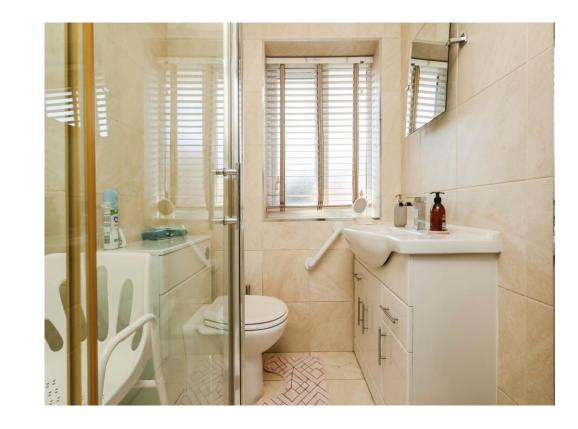

#### **Shower Room**

Double glazed window to front elevation, shower cubicle with electric shower, W.C, wash hand basin, extractor fan, heated towel rail and tiling to walls.