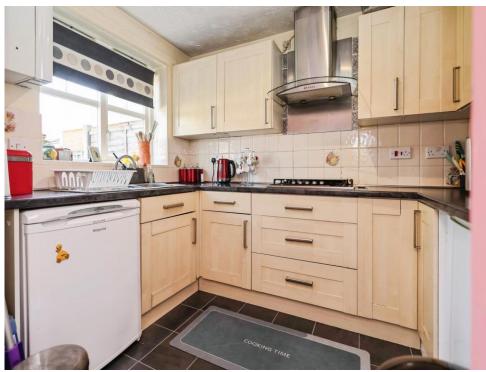

#### Kitchen

9' 4" x 6' 9" ( 2.84m x 2.06m ) Double glazed window to rear elevation, a range of wall and base units with work surface over incorporating a sink with drainer unit, gas hob, double electric oven, cooker hood and tiling to splash prone areas.