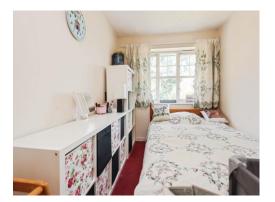

#### **Bedroom One**

13' 9" x 8' 9" ( 4.19m x 2.67m ) Double glazed window to front elevation, central heating radiator and fitted wardrobes.

#### Bedroom Two

12' 9" x 7' 8" ( 3.89m x 2.34m ) Double glazed window to rear elevation and central heating radiator.

#### **Bedroom Three**

7' 3" x 9' 9" ( 2.21m x 2.97m ) Double glazed window to rear elevation and central heating radiator.