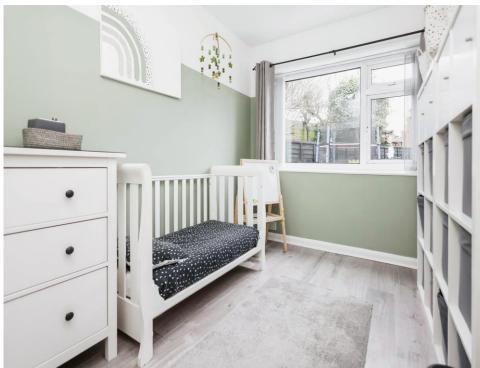

#### **Bedroom Two**

10' 9" max x 7' 9" max ( 3.28m max x 2.36m max ) Double glazed window and central heating radiator.