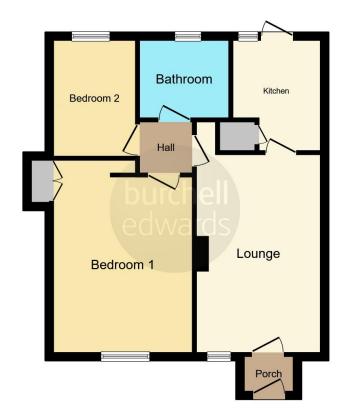

#### **Entrance Porch**

Door and window to front elevation.

#### Lounge

15' 3" plus recess x 9' 11" into recess ( 4.65m plus recess x 3.02m into recess ) Window to front elevation and central heating radiator.

#### Kitchen

9' 9" x 7' into recess (  $2.97m \times 2.13m$  into recess ) Double glazed door and window to rear elevation, a range of wall and base units with work surface over incorporating a sink with drainer unit, integrated oven and hob.

#### **Bedroom One**

14' 3" x 7' 10" plus wardrobe ( 4.34m x 2.39m plus wardrobe ) Double glazed window, central heating radiator and built in wardrobes housing central heating boiler.

#### **Bedroom Two**

10' 9" max x 7' 9" max ( 3.28m max x 2.36m max ) Double glazed window and central heating radiator.

#### Bathroom

Double glazed window, W.C, wash hand basin with vanity unit, bath with shower over and heated towel rail.