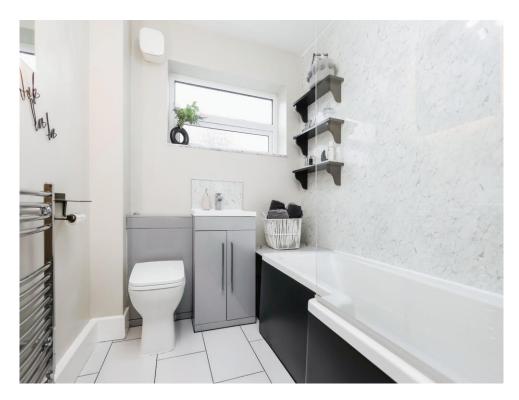

#### Bathroom

Double glazed window, W.C, wash hand basin with vanity unit, bath with shower over and heated towel rail.