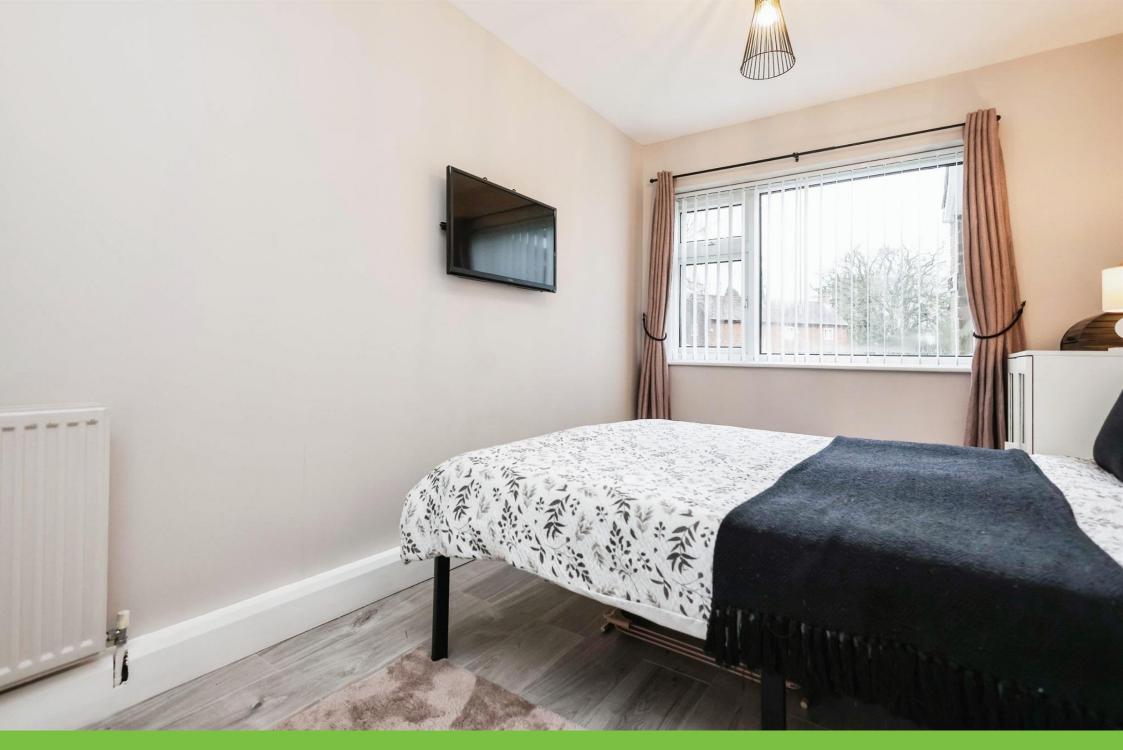

#### **Bedroom One**

14' 3" x 7' 10" plus wardrobe ( 4.34m x 2.39m plus wardrobe ) Double glazed window, central heating radiator and built in wardrobes housing central heating boiler.