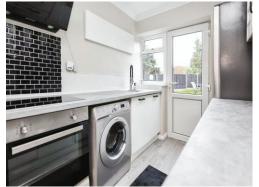

#### Kitchen

9' 9" x 7' into recess (  $2.97m \times 2.13m$  into recess ) Double glazed door and window to rear elevation, a range of wall and base units with work surface over incorporating a sink with drainer unit, integrated oven and hob.