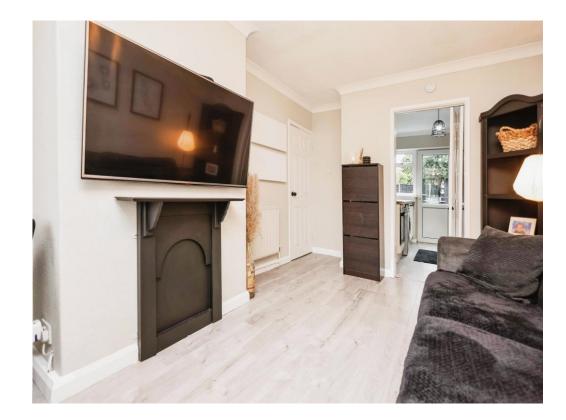

#### Lounge

15' 3" plus recess x 9' 11" into recess ( 4.65m plus recess x 3.02m into recess ) Window to front elevation and central heating radiator.