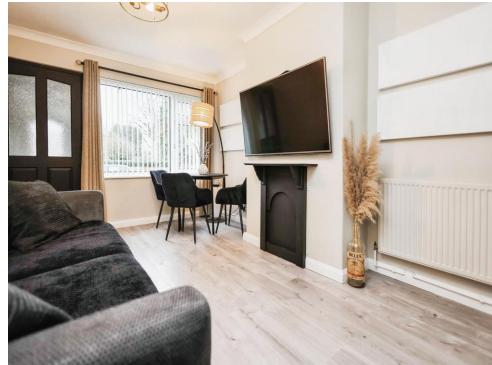

#### Lounge

15' 3" plus recess x 9' 11" into recess ( 4.65m plus recess x 3.02m into recess ) Window to front elevation and central heating radiator.