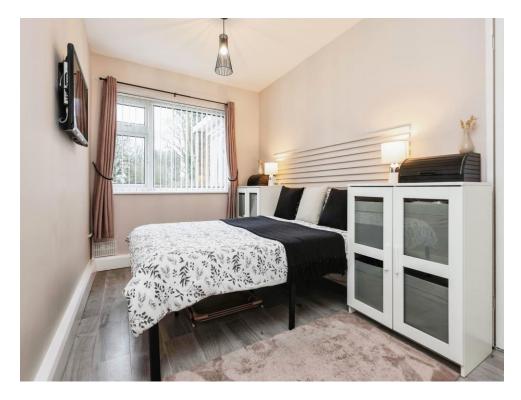

#### **Bedroom One**

14' 3" x 7' 10" plus wardrobe ( 4.34m x 2.39m plus wardrobe ) Double glazed window, central heating radiator and built in wardrobes housing central heating boiler.