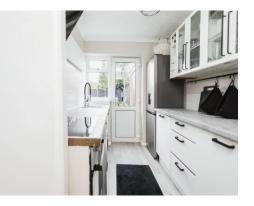

#### Kitchen

9' 9" x 7' into recess (  $2.97m \times 2.13m$  into recess ) Double glazed door and window to rear elevation, a range of wall and base units with work surface over incorporating a sink with drainer unit, integrated oven and hob.