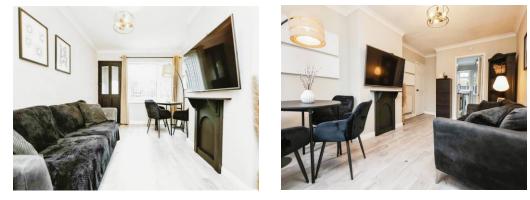

#### Lounge

15' 3" plus recess x 9' 11" into recess ( 4.65m plus recess x 3.02m into recess ) Window to front elevation and central heating radiator.

#### Kitchen

9' 9" x 7' into recess (  $2.97m \times 2.13m$  into recess ) Double glazed door and window to rear elevation, a range of wall and base units with work surface over incorporating a sink with drainer unit, integrated oven and hob.