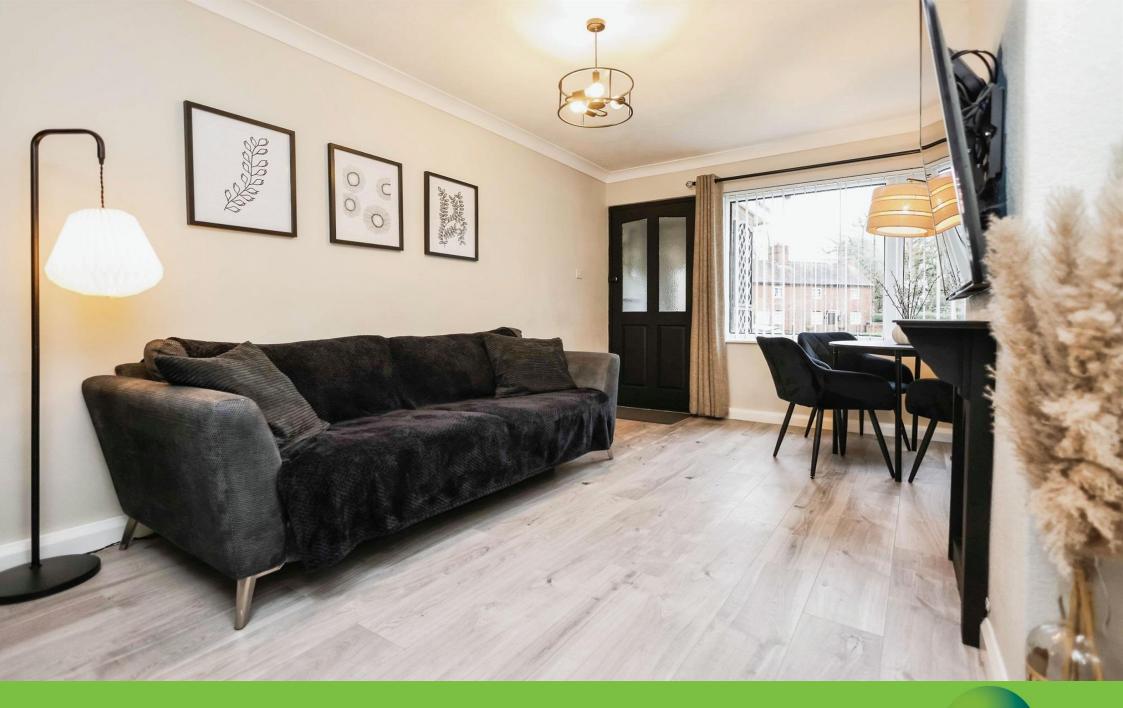

#### Lounge

15' 3" plus recess x 9' 11" into recess ( 4.65m plus recess x 3.02m into recess ) Window to front elevation and central heating radiator.