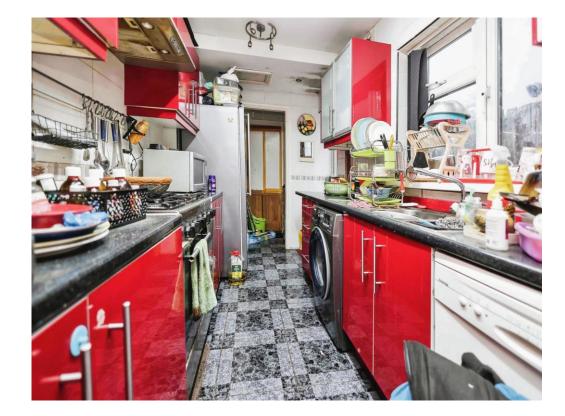

#### Kitchen

#### 14' 4" x 6' 11" ( 4.37m x 2.11m )

Double glazed window to side elevation, door to garden, a range of wall and base units with work surface over incorporating a sink with drainer unit, gas stove, electric oven and tiling to splash prone areas.