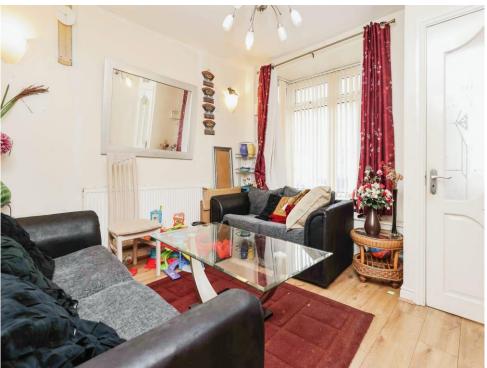

#### Lounge

11' 3" next to bay x 11' 9" ( 3.43m next to bay x 3.58m )Double glazed bay window to front elevation and central heating radiator.