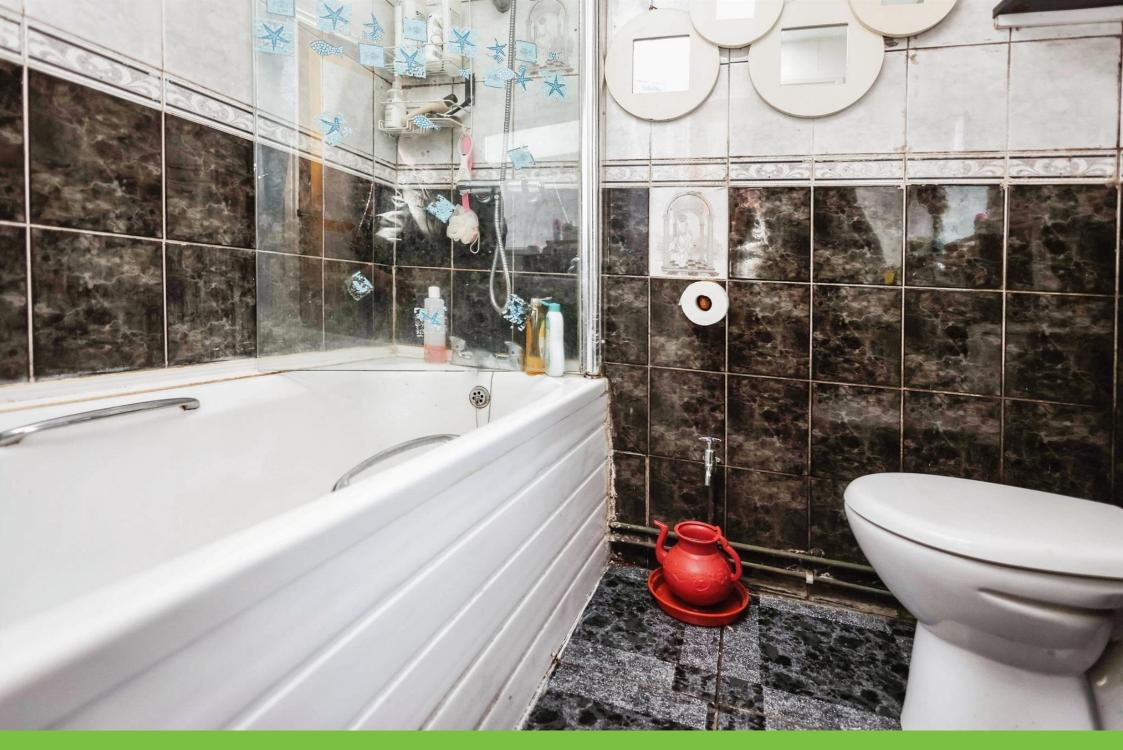

#### Bathroom

Double glazed window to side elevation, W.C, wash hand basin, bath, extractor, central heating radiator, tiling to floor and tiling to walls.

Residential Sales & Lettings | Mortgage Services | Conveyancing | Surveyors | Land & New Homes