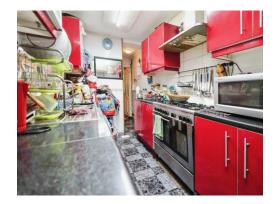

#### Kitchen

#### 14' 4" x 6' 11" ( 4.37m x 2.11m )

Double glazed window to side elevation, door to garden, a range of wall and base units with work surface over incorporating a sink with drainer unit, gas stove, electric oven and tiling to splash prone areas.