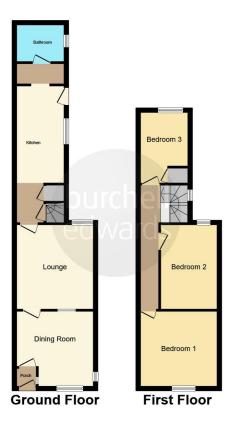

#### Lounge

11' 3" next to bay x 11' 9" ( 3.43m next to bay x 3.58m )Double glazed bay window to front elevation and central heating radiator.

#### **Dining Room**

12' 1" x 11' 3" (  $3.68m \ x \ 3.43m$  ) Double glazed window to rear elevation and central heating radiator.

#### Kitchen

#### 14' 4" x 6' 11" ( 4.37m x 2.11m )

Double glazed window to side elevation, door to garden, a range of wall and base units with work surface over incorporating a sink with drainer unit, gas stove, electric oven and tiling to splash prone areas.

#### **Utility Room**

Tiled flooring and central heating boiler.

### Landing

Double glazed window, loft access and central heating radiator.

#### **Bedroom One**

11' 3" x 11' 4" ( 3.43m x 3.45m ) Double glazed window to front elevation, central heating radiator and fitted wardrobes.

#### **Bedroom Two**

12' 8" x 8' 4" ( 3.86m x 2.54m ) Double glazed window to rear elevation, central heating radiator and fitted wardrobes.

#### **Bedroom Three**

10' x 6' 11" (  $3.05m\,x\,2.11m$  ) Double glazed window to rear elevation and central heating radiator.

#### Bathroom

Double glazed window to side elevation, W.C, wash hand basin, bath, extractor, central heating radiator, tiling to floor and tiling to walls.

Residential Sales & Lettings | Mortgage Services | Conveyancing | Surveyors | Land & New Homes