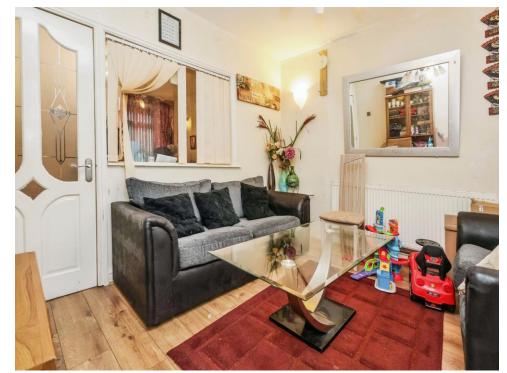

#### Lounge

11' 3" next to bay x 11' 9" ( 3.43m next to bay x 3.58m )Double glazed bay window to front elevation and central heating radiator.