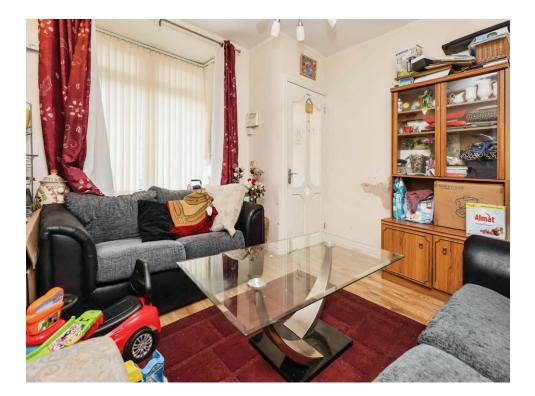

#### Lounge

11' 3" next to bay x 11' 9" ( 3.43m next to bay x 3.58m )Double glazed bay window to front elevation and central heating radiator.