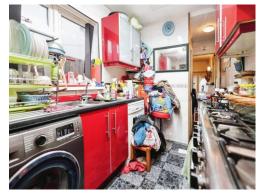

#### Kitchen

#### 14' 4" x 6' 11" ( 4.37m x 2.11m )

Double glazed window to side elevation, door to garden, a range of wall and base units with work surface over incorporating a sink with drainer unit, gas stove, electric oven and tiling to splash prone areas.

#### **Utility Room**

Tiled flooring and central heating boiler.