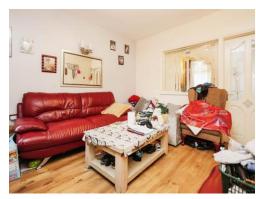

#### Lounge

11' 3" next to bay x 11' 9" ( 3.43m next to bay x 3.58m )Double glazed bay window to front elevation and central heating radiator.