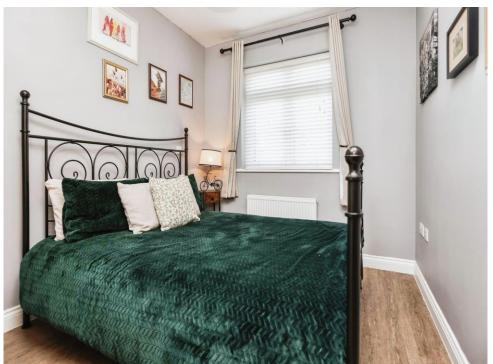

#### **Bedroom Two**

12' 4" x 12' 10" max ( 3.76m x 3.91m max )
Double glazed window to rear elevation and central heating radiator.