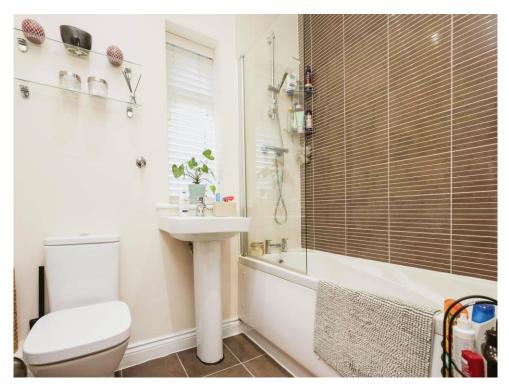

#### Bathroom

Double glazed window to side elevation, W.C, wash hand basin, bath with shower over, spotlights, heated towel rail, tiling to walls and tiled flooring.