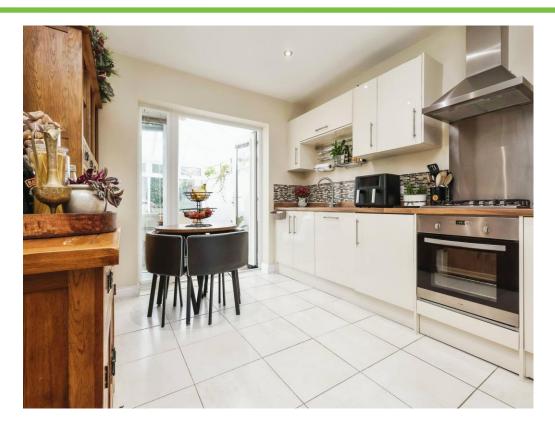

#### Kitchen

10' 3" x 12' 7" ( 3.12m x 3.84m )

Double glazed window and double doors to rear elevation, a range of wall and base units with work surface over incorporating a sink with drainer unit, gas hob, electric oven, cooker hood, dishwasher, washing machine, central heating radiator, tiling to walls, tiled flooring and spotlights.