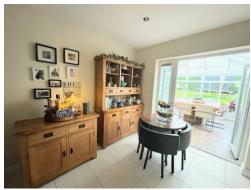

## **Dining Room**

17' 6" max x 10' 11" max ( 5.33m max x 3.33m max

Double glazed window and double doors to rear elevation and central heating radiator.