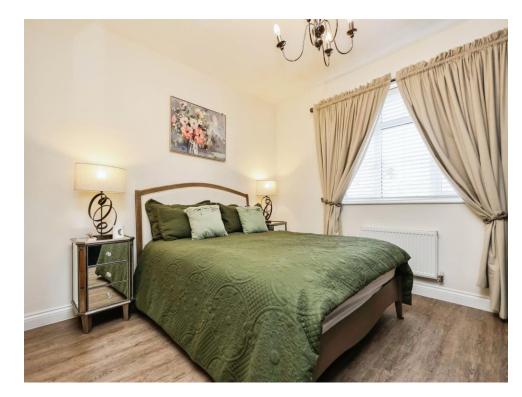

#### **Bedroom One**

13' into wardrobe x 13' 6" max ( 3.96m into wardrobe x 4.11m max )

Double glazed window to front rlevation, central heating radiator and fitted wardrobes.