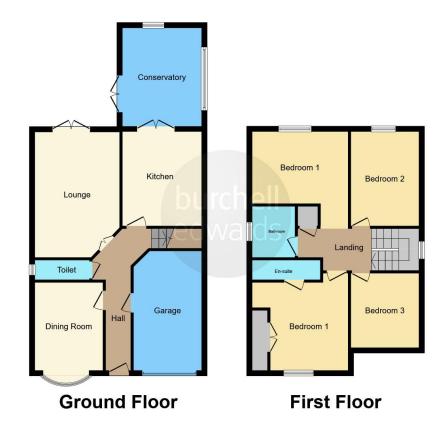

## **Entrance Hallway**

Double glazed door to front elevation.

## Lounge

14' 1" into bay x 9' (4.29m into bay x 2.74m)
Double glazed bay window to front elevation and central heating radiator.

## **Dining Room**

17' 6" max x 10' 11" max ( 5.33m max x 3.33m max

Double glazed window and double doors to rear elevation and central heating radiator.

#### Kitchen

10' 3" x 12' 7" ( 3.12m x 3.84m )

Double glazed window and double doors to rear elevation, a range of wall and base units with work surface over incorporating a sink with drainer unit, gas hob, electric oven, cooker hood, dishwasher, washing machine, central heating radiator, tiling to walls, tiled flooring and spotlights.

## Conservatory

9' 3" x 11' 11" ( 2.82m x 3.63m )

Double glazed windows to rear and side elevations, double glazed doors to side elevation.

## Landing

Double glazed window to side elevation, loft access via hatch with drop down ladders and airing cupboard.

#### **Bedroom One**

13' into wardrobe x 13' 6" max ( 3.96m into wardrobe x 4.11m max )

Double glazed window to front rlevation, central heating radiator and fitted wardrobes.

### **En-Suite**

Double glazed window to side elevation, W.C, wash hand basin, heated towel rail, extractor, tiling to walls and tiled flooring.

#### **Bedroom Two**

12' 4" x 12' 10" max ( 3.76m x 3.91m max )
Double glazed window to rear elevation and central heating radiator.

#### **Bedroom Three**

10' 8" x 8' 6" ( 3.25m x 2.59m )

Double glazed window to front elevation and central heating radiator.

### **Bedroom Four**

9' 2" x 12' 10" ( 2.79m x 3.91m )

Double glazed window to rear elevation and central heating radiator.

#### Bathroom

Double glazed window to side elevation, W.C, wash hand basin, bath with shower over, spotlights, heated towel rail, tiling to walls and tiled flooring.

### **Ground Floor W.C**

Double glazed window to side elevation, W.C, wash hand basin, central heating radiator, extractor, tiling to walls and tiled flooring.

### Garage

17' 8" x 8' 7" ( 5.38m x 2.62m )

Up and over door, plumbing for washing machine, central heating boiler and sink with drainer unit.

Residential Sales & Lettings | Mortgage Services | Conveyancing | Surveyors | Land & New Homes

This floor plan is for illustrative purposes only. It is not drawn to scale. Any measurements, floor areas (including any total floor area), openings and orientation are approximate. No details are guaranteed, they cannot be relied upon for any purpose and they do not form part of any agreement. No liability is taken for any error, omission or misstatement. A party must rely upon its own inspection(s). Powered by www.focalagent.com