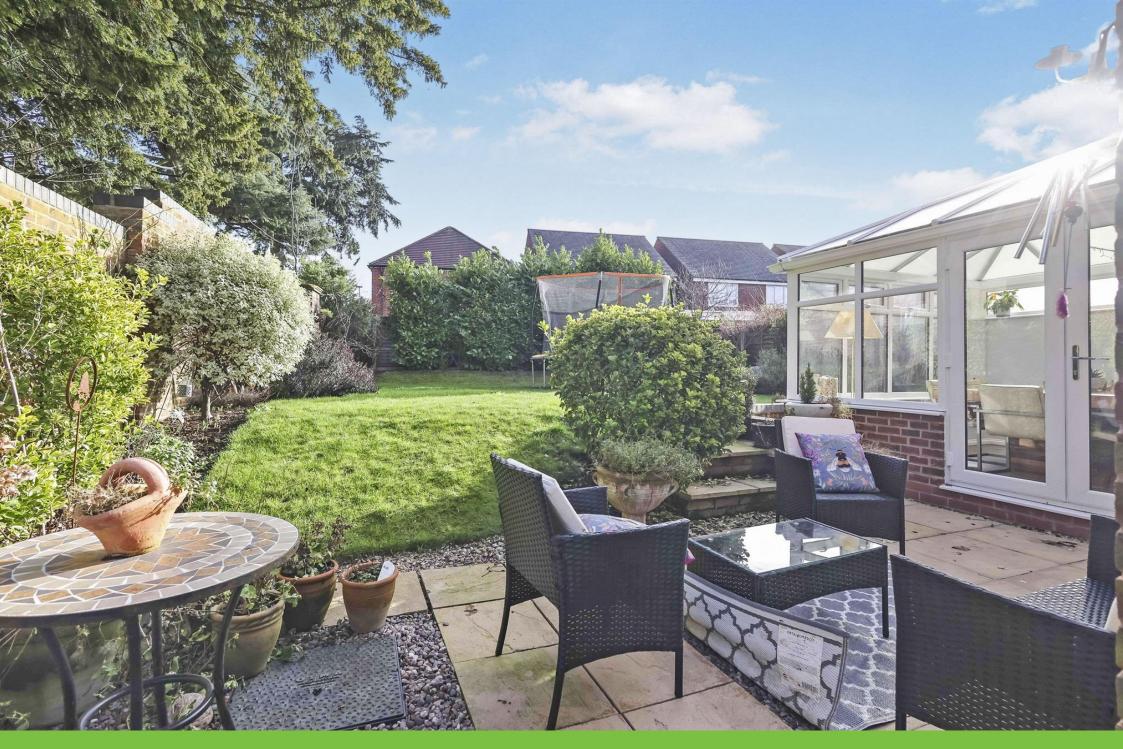

## Conservatory

9' 3" x 11' 11" ( 2.82m x 3.63m )

Double glazed windows to rear and side elevations, double glazed doors to side elevation.