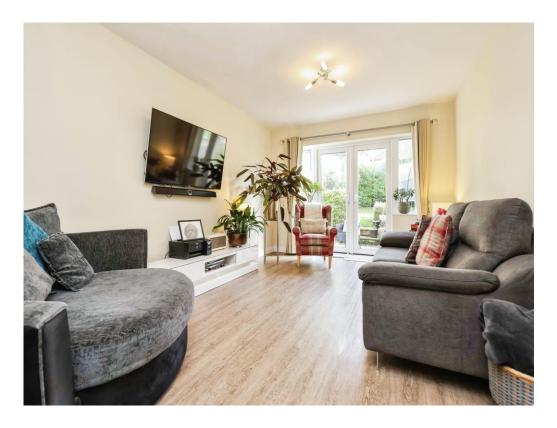

## Lounge

14' 1" into bay x 9' (4.29m into bay x 2.74m)
Double glazed bay window to front elevation and central heating radiator.