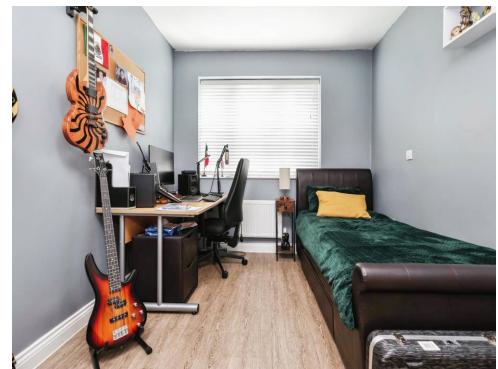

### **Bedroom Four**

9' 2" x 12' 10" ( 2.79m x 3.91m )

Double glazed window to rear elevation and central heating radiator.