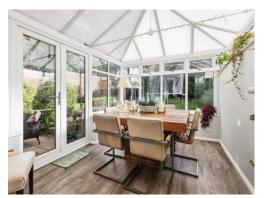

## Conservatory

9' 3" x 11' 11" ( 2.82m x 3.63m )

Double glazed windows to rear and side elevations, double glazed doors to side elevation.