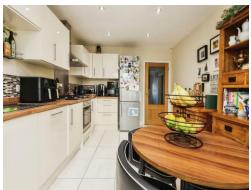

#### Kitchen

10' 3" x 12' 7" ( 3.12m x 3.84m )

Double glazed window and double doors to rear elevation, a range of wall and base units with work surface over incorporating a sink with drainer unit, gas hob, electric oven, cooker hood, dishwasher, washing machine, central heating radiator, tiling to walls, tiled flooring and spotlights.