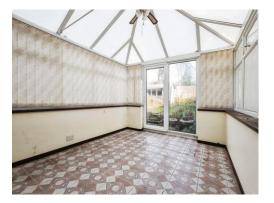

#### Conservatory

12' 11" x 9' 8" ( 3.94m x 2.95m ) Double glazed sliding doors to rear elevation, double glazed windows to side and rear elevations and tiling to floor.