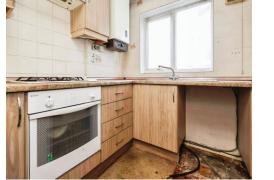

#### Kitchen

#### 8' 11" x 6' 6" ( 2.72m x 1.98m )

Double glazed window to rear elevation, window to side elevation, a range of wall and base units with work surface over incorporating a sink with drainer unit, electric oven, gas hob, extractor hood, tiled flooring, tiling to walls, space and pulbming for washing machine.