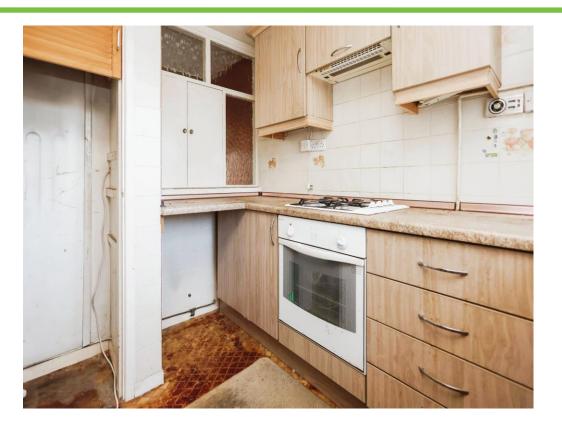

#### Kitchen

#### 8' 11" x 6' 6" ( 2.72m x 1.98m )

Double glazed window to rear elevation, window to side elevation, a range of wall and base units with work surface over incorporating a sink with drainer unit, electric oven, gas hob, extractor hood, tiled flooring, tiling to walls, space and pulbming for washing machine.