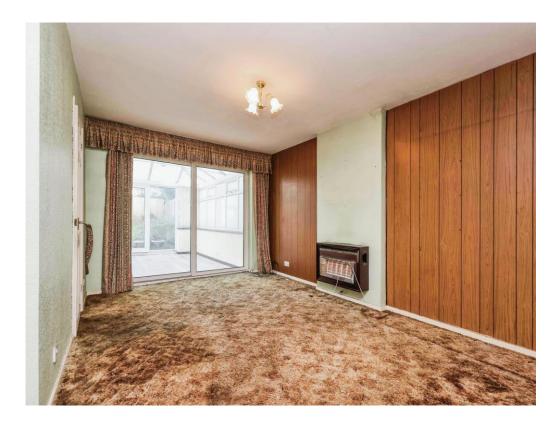

#### Lounge Area

#### 15' 5" x 10' 6" ( 4.70m x 3.20m )

Double glazed sliding patio doors to rear elevation, central heating radiator, wall mounted gas fire and wooden feature panelling.