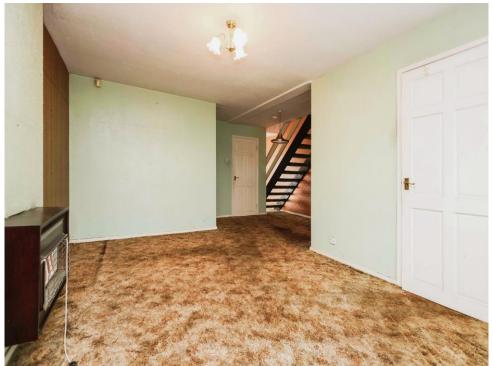

## **Entrance Hallway**

9' 9" x 5' 6" ( 2.97m x 1.68m ) Storage cupboard, central heating radiator and stairs to first floor accommodation.

# **Dining Room Area**

10' x 7' approximate (  $3.05m\ x\ 2.13m\ approximate$ 

Window to side elevation, cntral heating radiator and serving hatch.

#### Lounge Area

#### 15' 5" x 10' 6" ( 4.70m x 3.20m )

Double glazed sliding patio doors to rear elevation, central heating radiator, wall mounted gas fire and wooden feature panelling.