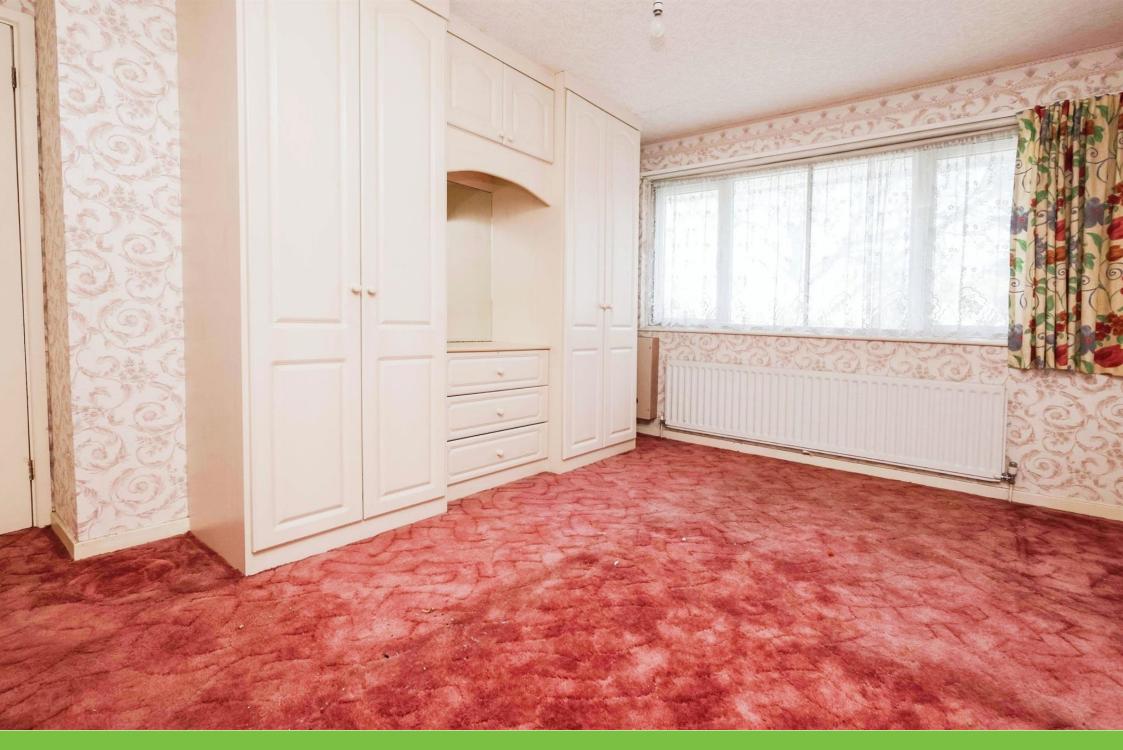

## **Bedroom One**

13' 6" x 10' 2" ( 4.11m x 3.10m ) Double glazed window with secondary glazing to rear elevation, central heating radiator, fitted storage units.