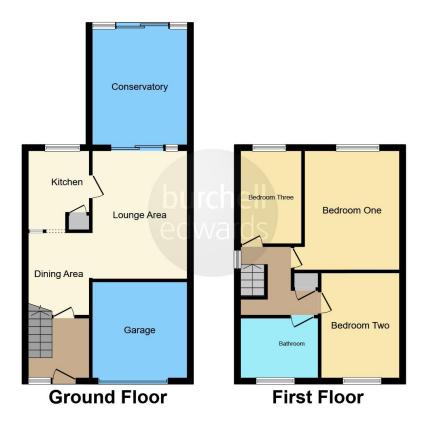

#### Front Garden

Tarmac driveway providing off road parking for one vehicle, laid to lawn, pathway and access to rear garden.

## **Entrance Porch**

7' 6" x 4' 10" ( 2.29m x 1.47m ) Double glazed windows to front and side elevations, door to front elevation, window to rear elevation, tiled flooring and door into:

## **Entrance Hallway**

9' 9" x 5' 6" ( 2.97m x 1.68m ) Storage cupboard, central heating radiator and stairs to first floor accommodation.

# **Dining Room Area**

10' x 7' approximate (  $3.05m\ x\ 2.13m\ approximate$ 

Window to side elevation, cntral heating radiator and serving hatch.

#### Lounge Area

#### 15' 5" x 10' 6" ( 4.70m x 3.20m )

Double glazed sliding patio doors to rear elevation, central heating radiator, wall mounted gas fire and wooden feature panelling.

#### Kitchen

#### 8' 11" x 6' 6" ( 2.72m x 1.98m )

Double glazed window to rear elevation, window to side elevation, a range of wall and base units with work surface over incorporating a sink with drainer unit, electric oven, gas hob, extractor hood, tiled flooring, tiling to walls, space and pulbming for washing machine.

#### Conservatory

12' 11" x 9' 8" ( 3.94m x 2.95m ) Double glazed sliding doors to rear elevation, double glazed windows to side and rear elevations and tiling to floor.

## Landing

Single glazed window to side elevation, storage cupboard and loft access via hatch.

## **Bedroom One**

13' 6" x 10' 2" ( 4.11m x 3.10m ) Double glazed window with secondary glazing to rear elevation, central heating radiator, fitted storage units.

## **Bedroom Two**

11' 9" x 8' 8" ( 3.58m x 2.64m ) Double glazed window with secondary glazing to front elevation and central heating radiator.

## **Bedroom Three**

10' 3" x 7' (3.12m x 2.13m) Double glazed window with secondary glazing to rear elevation and central heating radiator.

#### Bathroom

8' 8" x 6' 11" ( 2.64m x 2.11m ) Double glazed window to front elevation, W.C, wash hand basin, panelled bath with shower over, central heating radiator, tiling to splash prone areasand storage cupboard housing hot water tank.

## Garage

Up and over door to front elevation.