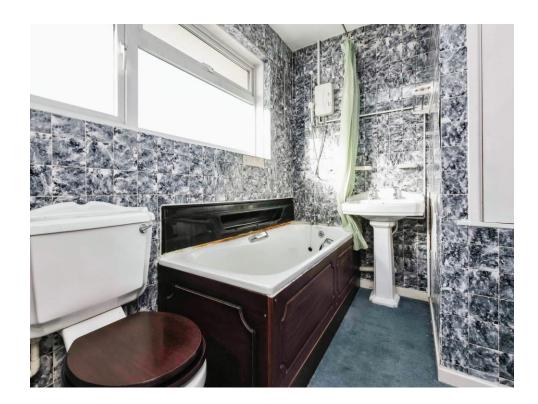

#### Bathroom

8' 8" x 6' 11" ( 2.64m x 2.11m ) Double glazed window to front elevation, W.C, wash hand basin, panelled bath with shower over, central heating radiator, tiling to splash prone areasand storage cupboard housing hot water tank.