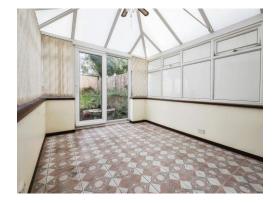

#### Conservatory

12' 11" x 9' 8" ( 3.94m x 2.95m ) Double glazed sliding doors to rear elevation, double glazed windows to side and rear elevations and tiling to floor.