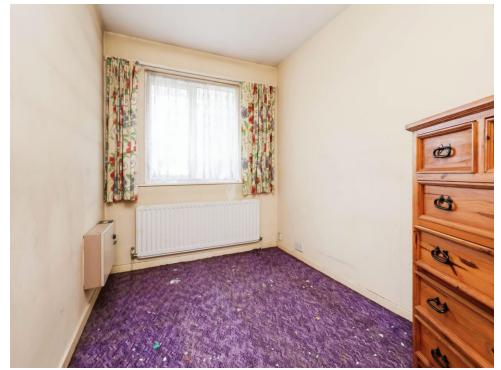

## **Bedroom Three**

10' 3" x 7' (3.12m x 2.13m) Double glazed window with secondary glazing to rear elevation and central heating radiator.