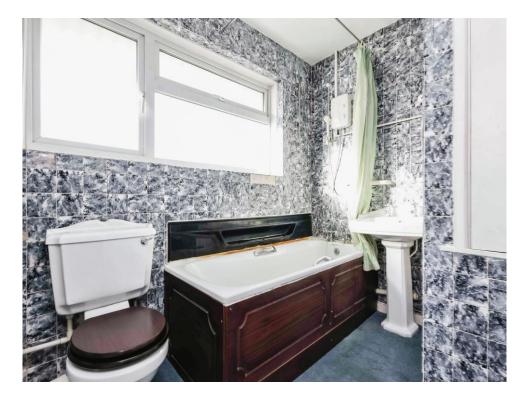

#### Bathroom

8' 8" x 6' 11" ( 2.64m x 2.11m ) Double glazed window to front elevation, W.C, wash hand basin, panelled bath with shower over, central heating radiator, tiling to splash prone areasand storage cupboard housing hot water tank.