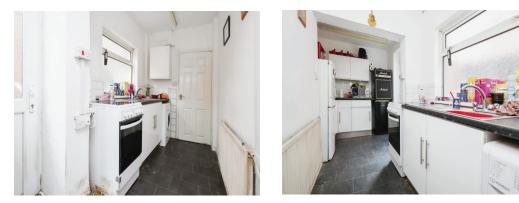

## **Kitchen**

3' 7" x 5' 5" plus recess ( 4.14m x 1.65m plus recess )

Double glazed door and window to side elevation, a range of wall and base units with work surface over incorporating a sink with drainer unit, space and plumbing for washing machine and tiling to splash prone areas.