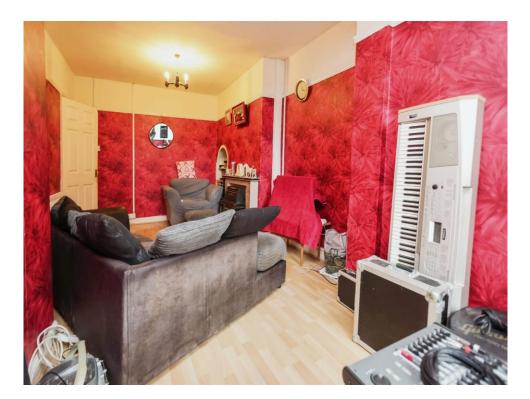

#### Lounge

9' 10" max x 21' max ( 3.00m max x 6.40m max ) Double glazed window to rear elevation and central heating radiator.