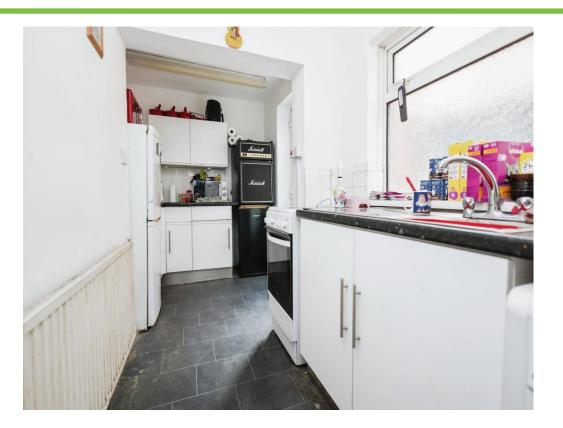

## **Kitchen**

3' 7" x 5' 5" plus recess ( 4.14m x 1.65m plus recess )

Double glazed door and window to side elevation, a range of wall and base units with work surface over incorporating a sink with drainer unit, space and plumbing for washing machine and tiling to splash prone areas.