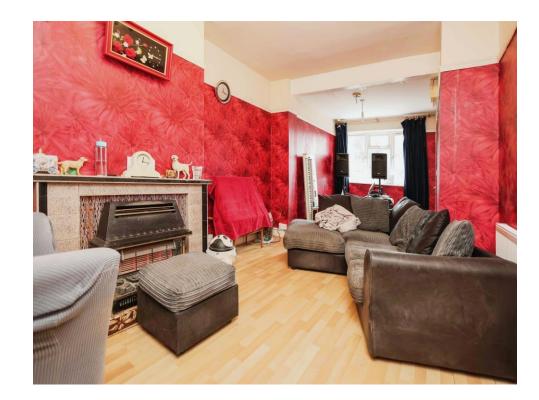

#### Lounge

9' 10" max x 21' max ( 3.00m max x 6.40m max ) Double glazed window to rear elevation and central heating radiator.