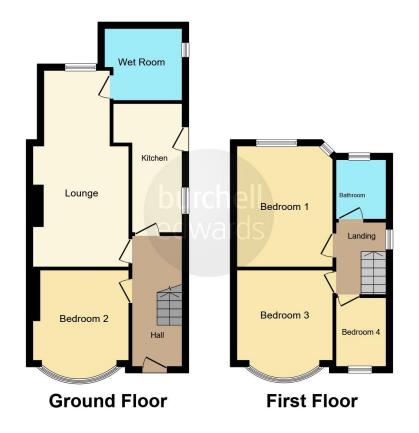

## **Entrance Hallway**

Double glazed door to front elevation, central heating radiator and under stairs storage.

#### Lounge

9' 10" max x 21' max ( 3.00m max x 6.40m max ) Double glazed window to rear elevation and central heating radiator.

# **Dining Room**

9' 11" max x 12' into bay ( 3.02m max x 3.66m into bay )

Double glazed bay window to front elevation and central heating radiator.

## **Kitchen**

3' 7" x 5' 5" plus recess ( 4.14m x 1.65m plus recess )

Double glazed door and window to side elevation, a range of wall and base units with work surface over incorporating a sink with drainer unit, space and plumbing for washing machine and tiling to splash prone areas.

## Wet Room

Double glazed window to side elevation, W.C, wash hand basin, electric shower, extractor, central heating radiator and tiling to walls.

# Landing

Double glazed window to side elevation.

# **Bedroom One**

10' max x 12' 2" into bay ( 3.05m max x 3.71m into bay ) Double glazed bay window to front elevation and central heating radiator.

# **Bedroom Two**

9' 11" x 13' 5" into bay ( 3.02m x 4.09m into bay ) Double glazed bay window to rear elevation and central heating radiator.

# **Bedroom Three**

7' 4" x 5' 6" ( 2.24m x 1.68m ) Double glazed window to front elevation and central heating radiator.

# Bathroom

Double glazed window to rear elevation, W.C, wash hand basin, walk in shower with electric shower, central heating radiator, tiling to splash prone areas, central heating boiler and loft access.