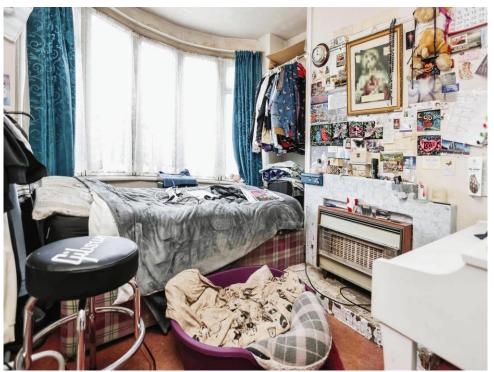

# **Bedroom One**

10' max x 12' 2" into bay ( 3.05m max x 3.71m into bay ) Double glazed bay window to front elevation and central heating radiator.