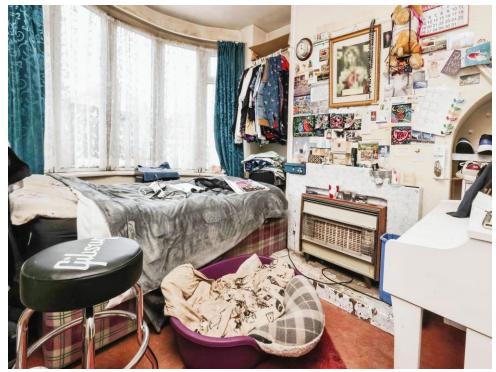

# **Bedroom One**

10' max x 12' 2" into bay ( 3.05m max x 3.71m into bay ) Double glazed bay window to front elevation and central heating radiator.

# **Bedroom Two**

9' 11" x 13' 5" into bay ( 3.02m x 4.09m into bay ) Double glazed bay window to rear elevation and central heating radiator.

# **Bedroom Three**

7' 4" x 5' 6" ( 2.24m x 1.68m ) Double glazed window to front elevation and central heating radiator.