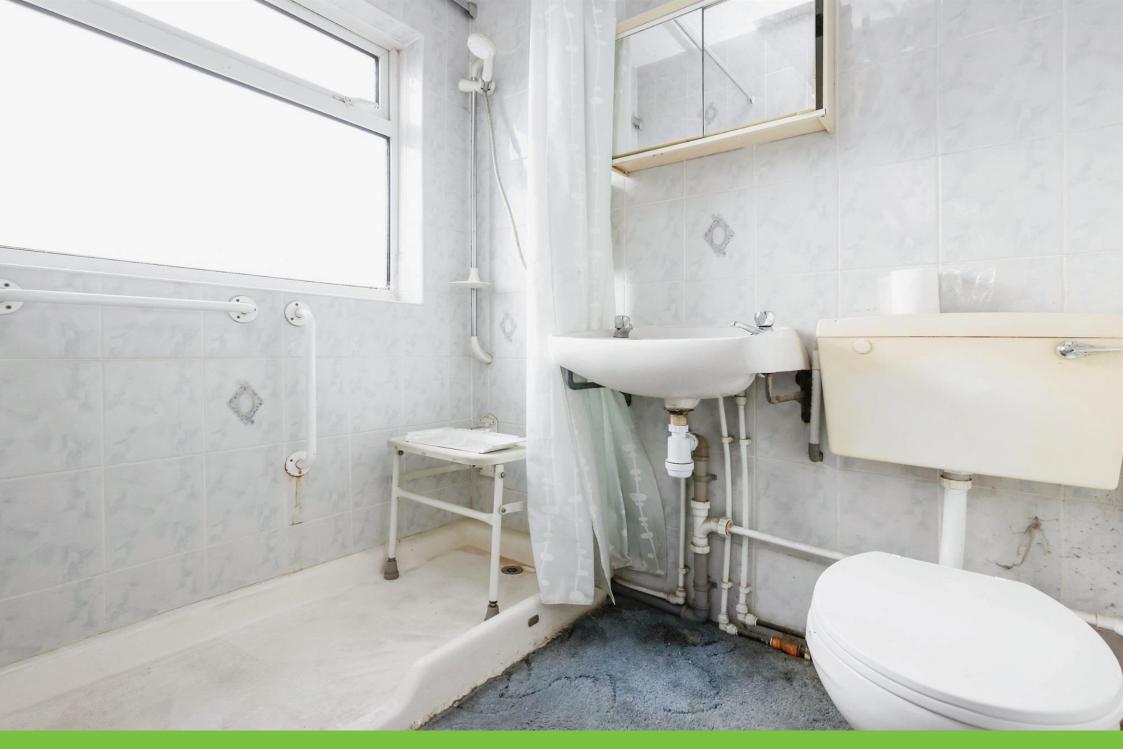

## Wet Room

Double glazed window to side elevation, W.C, wash hand basin, electric shower, extractor, central heating radiator and tiling to walls.

# Bathroom

Double glazed window to rear elevation, W.C, wash hand basin, walk in shower with electric shower, central heating radiator, tiling to splash prone areas, central heating boiler and loft access.