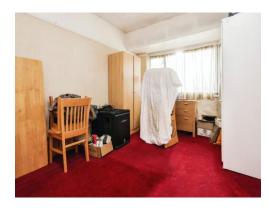

# **Bedroom Three**

7' 4" x 5' 6" ( 2.24m x 1.68m ) Double glazed window to front elevation and central heating radiator.