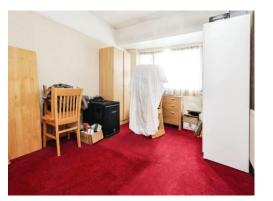

# **Bedroom Three**

7' 4" x 5' 6" ( 2.24m x 1.68m ) Double glazed window to front elevation and central heating radiator.