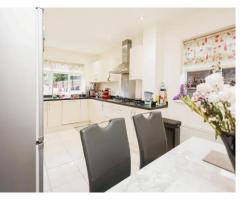

#### Kitchen

#### 15' 9" x 9' 9" (4.80m x 2.97m)

Double Glazed window to the rear and side aspects, wall and base units with worktop over, gas hob, cooker hood, electric oven, sink and drainer with mixer tap, tiled floors and spotlights.