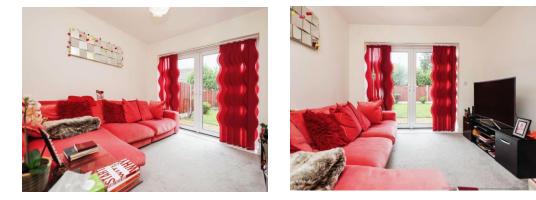

#### Lounge

10' 10" x 11' 6" (  $3.30m \times 3.51m$  ) Double Glazed double doors to the rear aspect, central heating radiator and ceiling light point