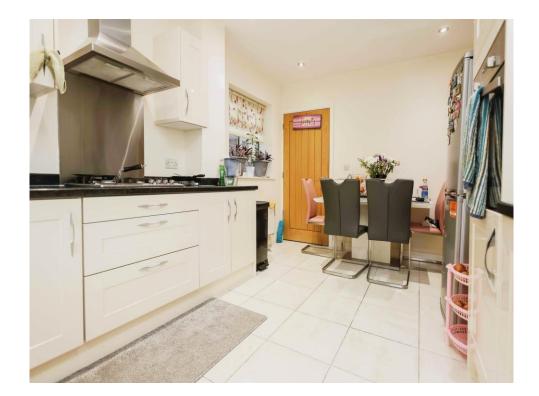

#### Kitchen

#### 15' 9" x 9' 9" (4.80m x 2.97m)

Double Glazed window to the rear and side aspects, wall and base units with worktop over, gas hob, cooker hood, electric oven, sink and drainer with mixer tap, tiled floors and spotlights.