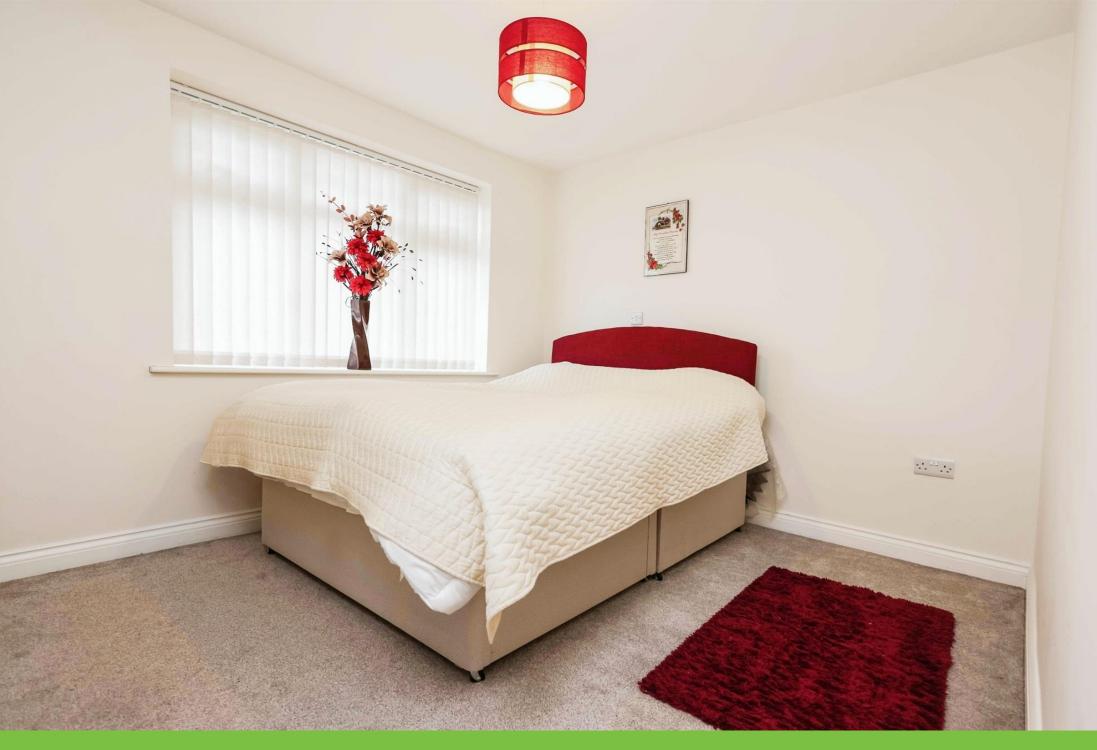

# **Bedroom Two**

11' 3" x 8' 9" ( 3.43m x 2.67m ) Double Glazed window to the front aspect, ceiling light point and central heating radiator

# **Bedroom Three**

11' 9" x 9' (3.58m x 2.74m) Double Glazed window to the rear aspect, central heating radiator and ceiling light point

# **Bedroom Four**

11' 10" x 9' plus recess ( 3.61m x 2.74m plus recess ) Double Glazed window to the rear aspect,

central heating radiator and ceiling light point