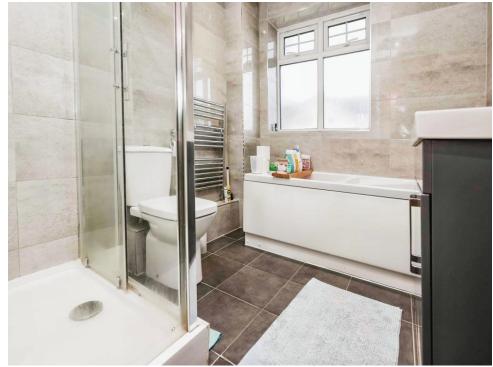

# Bathroom

Double Glazing to the side aspect, bath with mixer tap, shower cubicle, WC, hand wash basin with mixer tap, central heating towel radiator, tiled floor and walls.