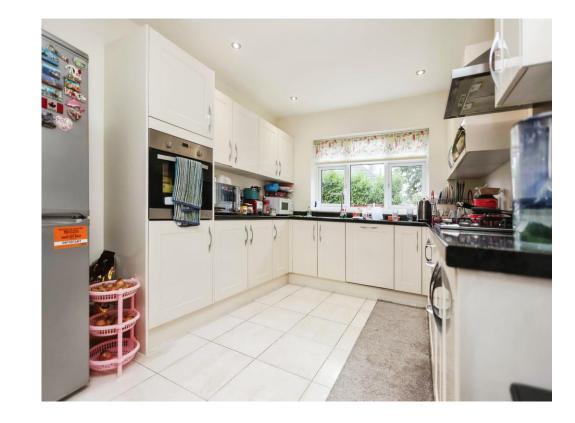

#### Kitchen

#### 15' 9" x 9' 9" (4.80m x 2.97m)

Double Glazed window to the rear and side aspects, wall and base units with worktop over, gas hob, cooker hood, electric oven, sink and drainer with mixer tap, tiled floors and spotlights.