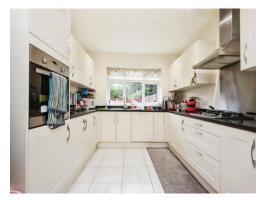

#### Kitchen

#### 15' 9" x 9' 9" (4.80m x 2.97m)

Double Glazed window to the rear and side aspects, wall and base units with worktop over, gas hob, cooker hood, electric oven, sink and drainer with mixer tap, tiled floors and spotlights.