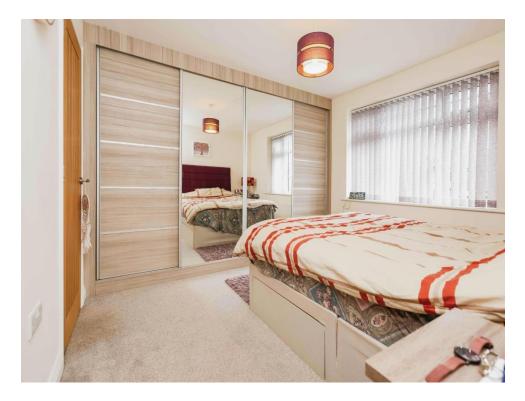

# **Bedroom One**

11' plus recess x 9' 11" plus wardrobe ( 3.35m plus recess x 3.02m plus wardrobe )Double Glazed window to the front aspect, central heating radiator, fitted wardrobes and ceiling light point.