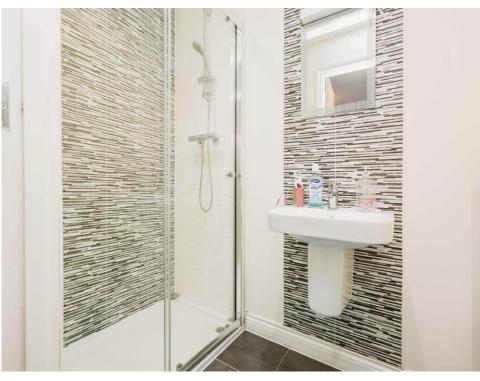

# **En Suite**

Shower cubicle, WC, hand wash basin with mixer tap, central heating towel radiator, part tileed walls and ceiling light point

# Bathroom

Double Glazing to the side aspect, bath with mixer tap, shower cubicle, WC, hand wash basin with mixer tap, central heating towel radiator, tiled floor and walls.