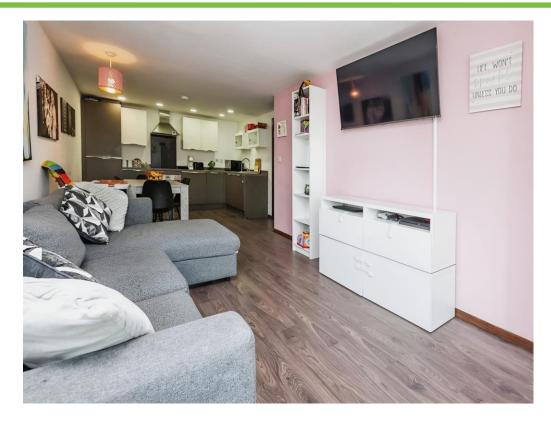

## Kitchen/ Living Room

11' 8" x 27' (3.56m x 8.23m)

Double glazed window to side elevation, double glazed double door out onto balcony, range of wall and base units with work surface over incorporating a stainless steel sink with drainer, electric oven, hob and extractor over, glass splash back, wood effect laminate flooring, electric heater and integrated dishwasher and fridge/freezer.