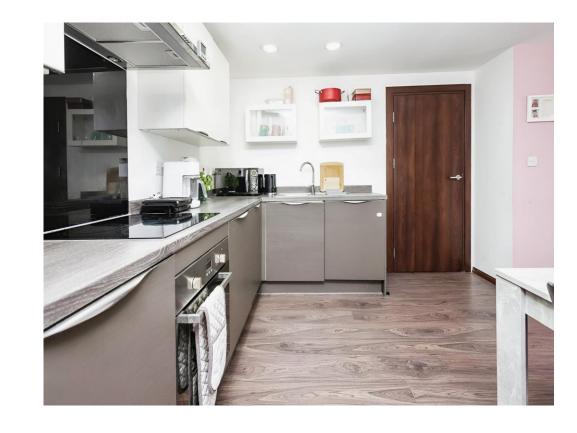

## Kitchen/ Living Room

11' 8" x 27' (3.56m x 8.23m)

Double glazed window to side elevation, double glazed double door out onto balcony, range of wall and base units with work surface over incorporating a stainless steel sink with drainer, electric oven, hob and extractor over, glass splash back, wood effect laminate flooring, electric heater and integrated dishwasher and fridge/freezer.