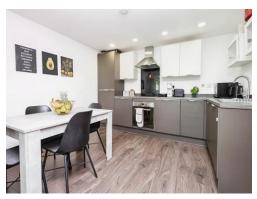

## Kitchen/ Living Room

11' 8" x 27' (3.56m x 8.23m)

Double glazed window to side elevation, double glazed double door out onto balcony, range of wall and base units with work surface over incorporating a stainless steel sink with drainer, electric oven, hob and extractor over, glass splash back, wood effect laminate flooring, electric heater and integrated dishwasher and fridge/freezer.