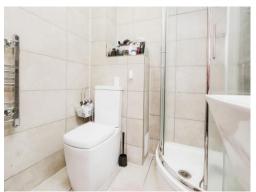

#### **En-Suite**

Electric heated towel rail, low level flush WC, floating wash hand basin, shower cubicle and floor to ceiling tiling.

#### **Bathroom**

Panelled bath with shower over, low level flush WC, wash hand basin with vanity storage, tiling to walls and heated towel warmer.

Residential Sales & Lettings | Mortgage Services | Conveyancing | Surveyors | Land & New Homes