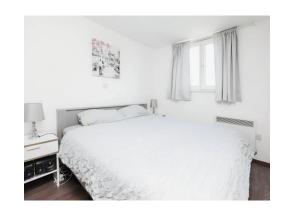

#### **Master Bedroom**

18' 6 " x 14' 1" plus door recess (  $5.64 m\ x\ 4.29 m\ plus\ door\ recess$  )

Double glazed window to front elevation, electric heater, wood effect laminate flooring and fitted wardrobes.