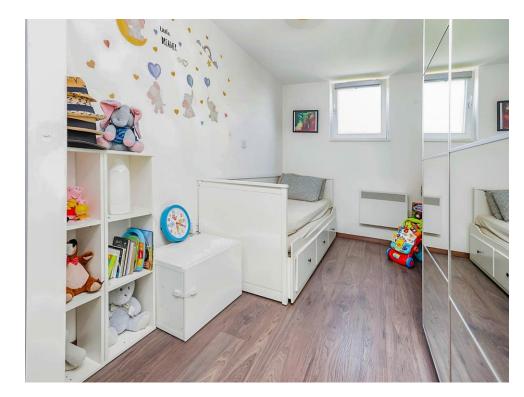

#### **Master Bedroom**

18' 6 " x 14' 1" plus door recess (  $5.64 m\ x\ 4.29 m\ plus\ door\ recess$  )

Double glazed window to front elevation, electric heater, wood effect laminate flooring and fitted wardrobes.

#### **Bedroom Two**

16' 6" x 7' 11" ( 5.03m x 2.41m )

Double glazed window to front elevation, wood effect laminate flooring and electric heater.