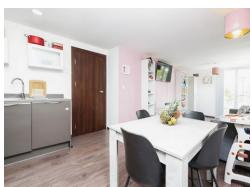

## Kitchen/ Living Room

11' 8" x 27' (3.56m x 8.23m)

Double glazed window to side elevation, double glazed double door out onto balcony, range of wall and base units with work surface over incorporating a stainless steel sink with drainer, electric oven, hob and extractor over, glass splash back, wood effect laminate flooring, electric heater and integrated dishwasher and fridge/freezer.