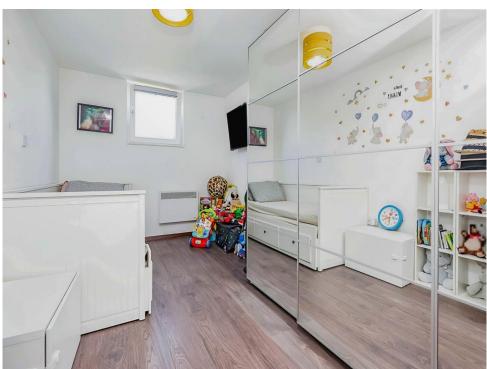

#### **Master Bedroom**

18' 6 " x 14' 1" plus door recess (  $5.64 m\ x\ 4.29 m\ plus\ door\ recess$  )

Double glazed window to front elevation, electric heater, wood effect laminate flooring and fitted wardrobes.

#### **Bedroom Two**

16' 6" x 7' 11" ( 5.03m x 2.41m )

Double glazed window to front elevation, wood effect laminate flooring and electric heater.