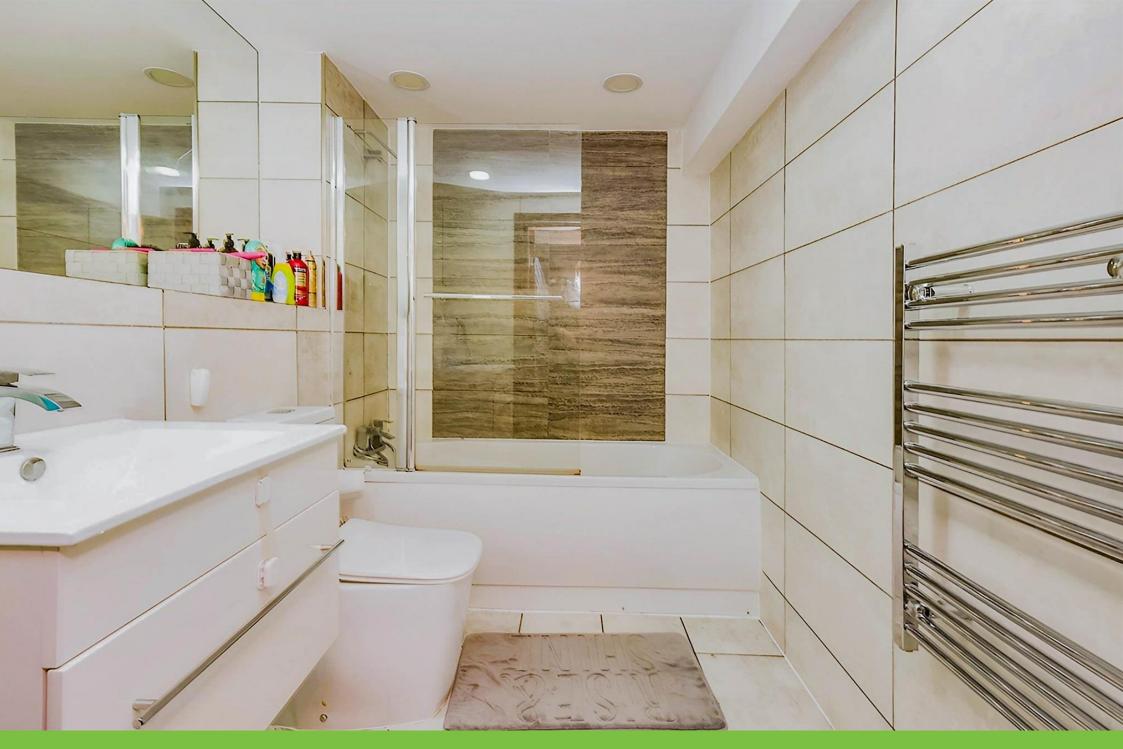

#### **En-Suite**

Electric heated towel rail, low level flush WC, floating wash hand basin, shower cubicle and floor to ceiling tiling.

#### **Bathroom**

Panelled bath with shower over, low level flush WC, wash hand basin with vanity storage, tiling to walls and heated towel warmer.

Residential Sales & Lettings | Mortgage Services | Conveyancing | Surveyors | Land & New Homes