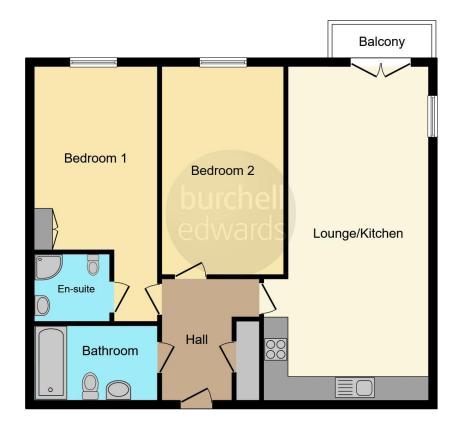

# **Property Description**

BEAUTIFULLY PRESENTED! Second Floor Two Bedroom Apartment in a popular development on the border of SOLIHULL & YARDELY! Having a balcony and ensuite as well as being very well presented this is a great FIRST TIME BUY or INVESTMENT!

#### **Master Bedroom**

18' 6 " x 14' 1" plus door recess (  $5.64 m\ x\ 4.29 m\ plus\ door\ recess$  )

Double glazed window to front elevation, electric heater, wood effect laminate flooring and fitted wardrobes.

#### **En-Suite**

Electric heated towel rail, low level flush WC, floating wash hand basin, shower cubicle and floor to ceiling tiling.

#### **Bedroom Two**

16' 6" x 7' 11" ( 5.03m x 2.41m )

Double glazed window to front elevation, wood effect laminate flooring and electric heater.

## Kitchen/ Living Room

11' 8" x 27' (3.56m x 8.23m)

Double glazed window to side elevation, double glazed double door out onto balcony, range of wall and base units with work surface over incorporating a stainless steel sink with drainer, electric oven, hob and extractor over, glass splash back, wood effect laminate flooring, electric heater and integrated dishwasher and fridge/freezer.

#### **Bathroom**

Panelled bath with shower over, low level flush WC, wash hand basin with vanity storage, tiling to walls and heated towel warmer.

Residential Sales & Lettings | Mortgage Services | Conveyancing | Surveyors | Land & New Homes

This floorplan is for illustrative purposes only and is not drawn to scale. Measurements, floor-areas, openings and orientations are approximate. They should not be relied upon for any purpose and do not form any part of an agreement. No liability is taken for any error or mis-statement. All parties must rely on their own inspections.