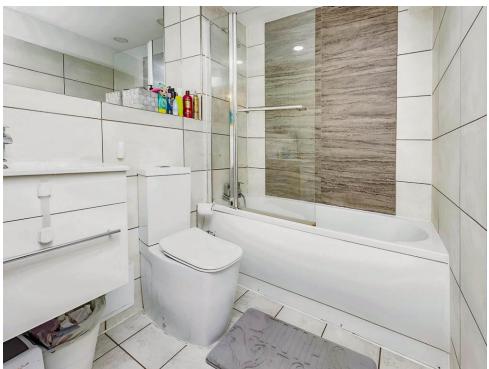

#### **En-Suite**

Electric heated towel rail, low level flush WC, floating wash hand basin, shower cubicle and floor to ceiling tiling.

#### **Bathroom**

Panelled bath with shower over, low level flush WC, wash hand basin with vanity storage, tiling to walls and heated towel warmer.

Residential Sales & Lettings | Mortgage Services | Conveyancing | Surveyors | Land & New Homes