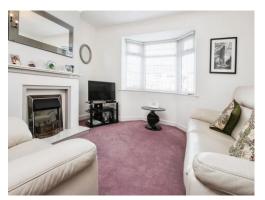

#### Lounge

10' 5" plus bay x 12' 5" into recess ( 3.17m plus bay x 3.78m into recess )

Bay window to front elevation, central heating radiator, carpet and electric fire.