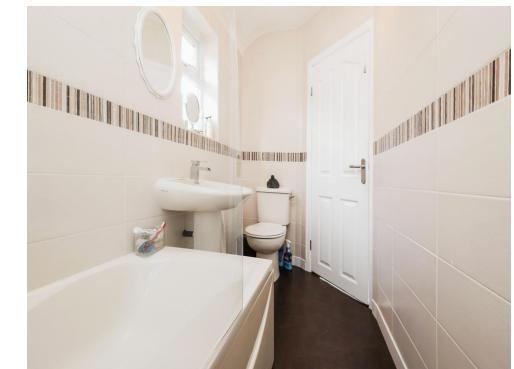

#### **Bathroom**

Window to side elevation, W.C, wash hand basin, shower over bath, central heating radiator and full height tiling.