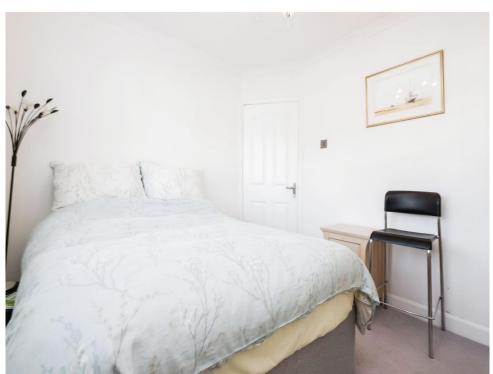

# **Bedroom One**

.10' 2" x 9' 6" ( 3.10m x 2.90m )

Window to rear elevation, central heating radiator and carpet.

#### **Bedroom Two**

9' 5" x 11' 1" into recess (  $2.87 m\ x\ 3.38 m$  into recess )

Window to front elevation, central heating radiator and carpet.