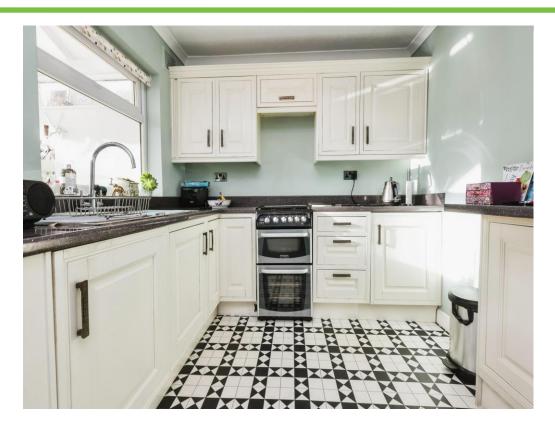

#### Kitchen

10' x 8' 4" ( 3.05m x 2.54m )

Window to side elevation, a range of wall and base units with work surface over incorporating a sink with drainer unit, freestanding oven and vinyl flooring.