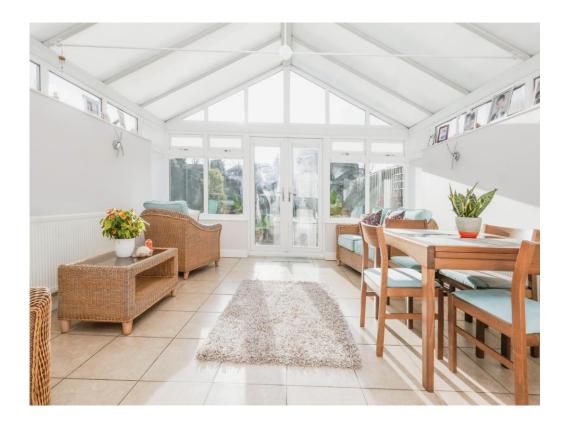

#### Conservatory

14' 2" x 14' 7" ( 4.32m x 4.45m )

French doors and windows to rear elevation, tiled flooring, storage and two central heating radiators.