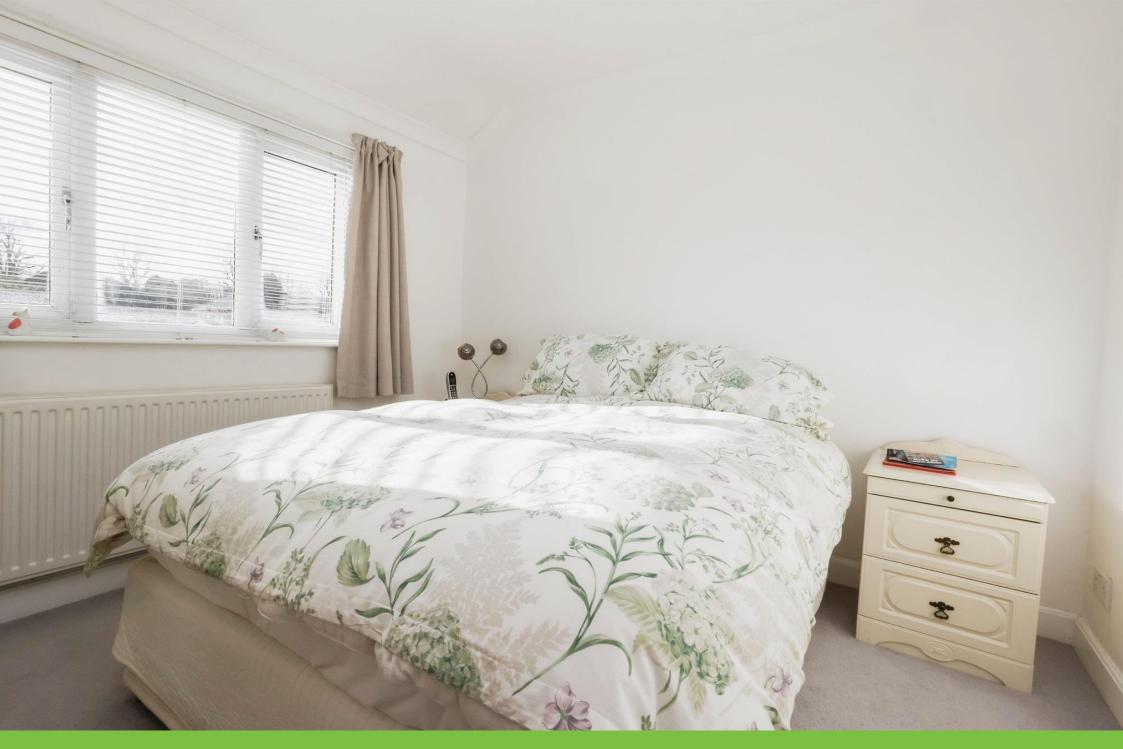

# **Bedroom One**

.10' 2" x 9' 6" ( 3.10m x 2.90m )

Window to rear elevation, central heating radiator and carpet.

#### **Bedroom Two**

9' 5" x 11' 1" into recess (  $2.87 m\ x\ 3.38 m$  into recess )

Window to front elevation, central heating radiator and carpet.