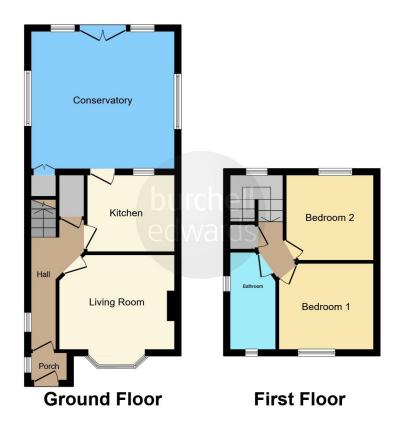

# **Property Description**

A beautifully presented and much improved semi detached house in a popular and convenient location in Sheldon. This lovely property is ready to move into with no works required and would make the perfect first time purchase. Comprising entrance hall, lounge breakfast kitchen and large conservatory to the ground floor. Upstairs there are two double bedrooms and bathroom. Further benefiting from central heating, double glazing, front and rear garden.

### **Entrance Hallway**

Window to side elevation, door to front elevation, carpet and storage.

#### Lounge

10' 5" plus bay x 12' 5" into recess ( 3.17m plus bay x 3.78m into recess )

Bay window to front elevation, central heating radiator, carpet and electric fire.

#### Kitchen

10' x 8' 4" ( 3.05m x 2.54m )

Window to side elevation, a range of wall and base units with work surface over incorporating a sink with drainer unit, freestanding oven and vinyl flooring.

#### Conservatory

14' 2" x 14' 7" ( 4.32m x 4.45m )

French doors and windows to rear elevation, tiled flooring, storage and two central heating radiators.

# Landing

Carpet and storage cupboard.

# **Bedroom One**

.10' 2" x 9' 6" ( 3.10m x 2.90m )

Window to rear elevation, central heating radiator and carpet.

#### **Bedroom Two**

9' 5" x 11' 1" into recess (  $2.87 m\ x\ 3.38 m$  into recess )

Window to front elevation, central heating radiator and carpet.

#### **Bathroom**

Window to side elevation, W.C, wash hand basin, shower over bath, central heating radiator and full height tiling.

# Rear Garden

Well Maintained garden comprising off mainly laid to lawn with bushes and trees to borders and fencing to all boundaries.

Residential Sales & Lettings | Mortgage Services | Conveyancing | Surveyors | Land & New Homes

This floor plan is for illustrative purposes only. It is not drawn to scale. Any measurements, floor areas (including any total floor area), openings and orientation are approximate. No details are guaranteed, they cannot be relied upon for any purpose and they do not form part of any agreement. No liability is taken for any error, omission or misstatement. A party must rely upon its own inspection(s). Powered by www.focalagent.com