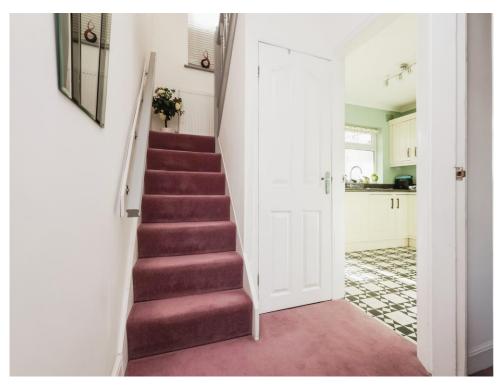

### **Entrance Hallway**

Window to side elevation, door to front elevation, carpet and storage.

# Landing

Carpet and storage cupboard.