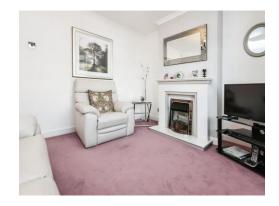

#### Lounge

10' 5" plus bay x 12' 5" into recess ( 3.17m plus bay x 3.78m into recess )

Bay window to front elevation, central heating radiator, carpet and electric fire.