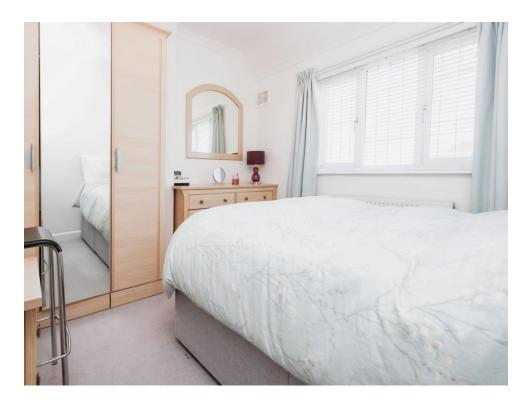

# **Bedroom One**

.10' 2" x 9' 6" ( 3.10m x 2.90m )

Window to rear elevation, central heating radiator and carpet.

#### **Bedroom Two**

9' 5" x 11' 1" into recess (  $2.87 m\ x\ 3.38 m$  into recess )

Window to front elevation, central heating radiator and carpet.