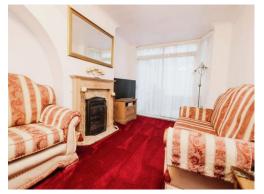

#### Lounge

24' 9" x 9' 11" ( 7.54m x 3.02m )

Double glazed bay window to front elevation, central heating radiator and double glazed door to conservatory.