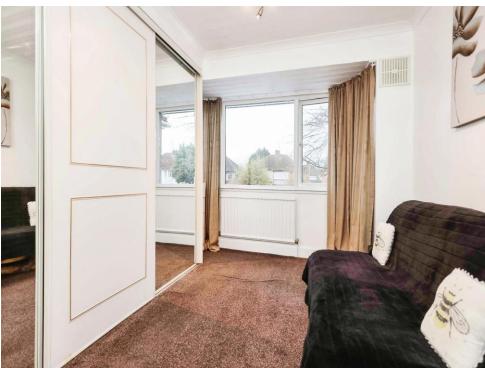

## **Bedroom Two**

12' 4" x 9' 5" ( 3.76m x 2.87m )

Double glazed window, central heating radiator and freestanding storage wardrobe.

#### **Bedroom Three**

12' 9" x 7' 10" wall to wardrobe (  $3.89 \mbox{m}$  x  $2.39 \mbox{m}$  wall to wardrobe )

Double glazed window, central heating radiator and freestanding storage wardrobe.