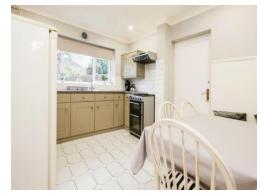

#### Kitchen

11' 3" x 9' 4" ( 3.43m x 2.84m )

Double glazed window, a range of wall and base units with work surface over incorporating a sink with drainert unit, gas hob and oven, fridge freezer and tiling to splash prone areas.