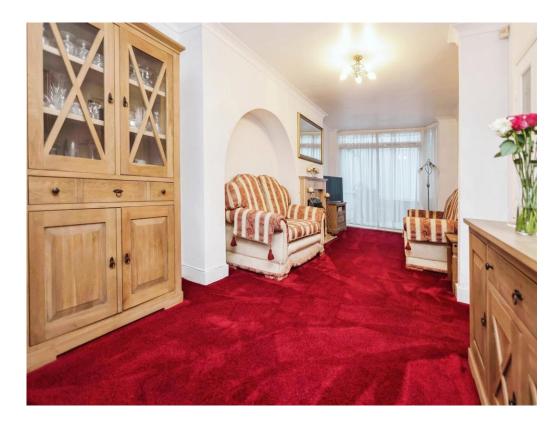

#### Lounge

24' 9" x 9' 11" ( 7.54m x 3.02m )

Double glazed bay window to front elevation, central heating radiator and double glazed door to conservatory.