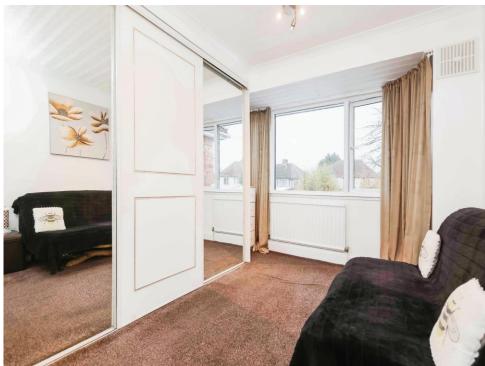

## **Bedroom Two**

12' 4" x 9' 5" ( 3.76m x 2.87m )

Double glazed window, central heating radiator and freestanding storage wardrobe.

#### **Bedroom Three**

12' 9" x 7' 10" wall to wardrobe (  $3.89 \mbox{m}$  x  $2.39 \mbox{m}$  wall to wardrobe )

Double glazed window, central heating radiator and freestanding storage wardrobe.