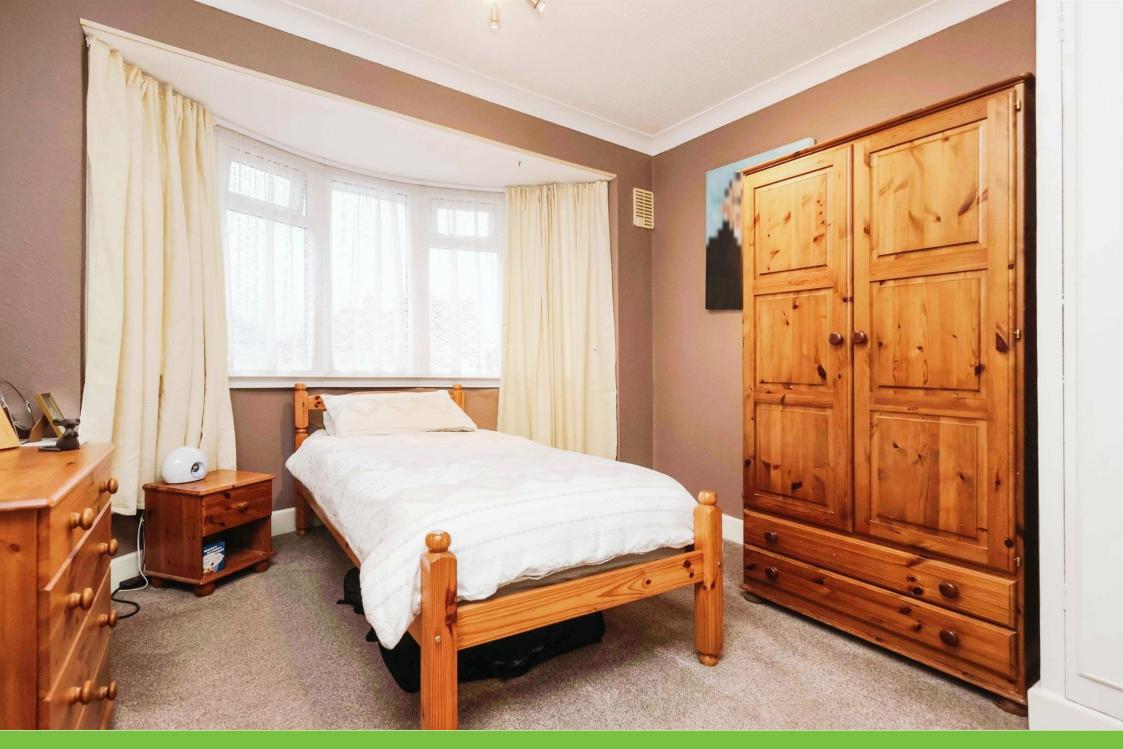

#### **Bedroom One**

11' 4" x 9' 9" ( 3.45m x 2.97m )

Double glazed bay window, central heating radiator, walk in fitted storage and freestanding storage wardrobes.