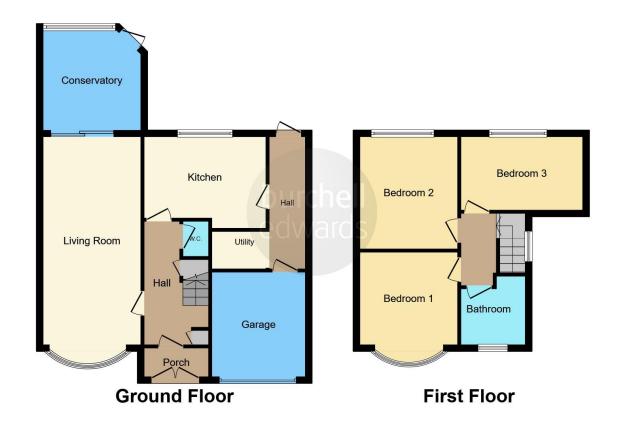

### **Entrance Porch**

Double glazed doors to front elevation and single glazed door into:

## **Entrance Hallway**

Central heating radiator and stroage housing gas and electric meters.

#### Lounge

24' 9" x 9' 11" ( 7.54m x 3.02m )

Double glazed bay window to front elevation, central heating radiator and double glazed door to conservatory.

#### Kitchen

11' 3" x 9' 4" ( 3.43m x 2.84m )

Double glazed window, a range of wall and base units with work surface over incorporating a sink with drainert unit, gas hob and oven, fridge freezer and tiling to splash prone areas.

# **Utility Room**

12' x 7' 6" ( 3.66m x 2.29m )

Doors to garden and garage, sink with drainer unit and washing machine.

## Conservatory

9' 9" x 10' 7" ( 2.97m x 3.23m )

Double glazed windows to all elevations, door to garden, ceiling fan and tiled flooring.

# Landing

Double glazed obscure window and loft access.

#### **Bedroom One**

11' 4" x 9' 9" ( 3.45m x 2.97m )

Double glazed bay window, central heating radiator, walk in fitted storage and freestanding storage wardrobes.

## **Bedroom Two**

12' 4" x 9' 5" ( 3.76m x 2.87m )

Double glazed window, central heating radiator and freestanding storage wardrobe.

#### **Bedroom Three**

12' 9" x 7' 10" wall to wardrobe (  $3.89 \mbox{m}$  x  $2.39 \mbox{m}$  wall to wardrobe )

Double glazed window, central heating radiator and freestanding storage wardrobe.

#### Bathroom

Double glazed obscure window, W.C, wash hand basin, bath with electric shower over, extractor fan and tiling to walls.

Residential Sales & Lettings | Mortgage Services | Conveyancing | Surveyors | Land & New Homes

This floor plan is for illustrative purposes only. It is not drawn to scale. Any measurements, floor areas (including any total floor area), openings and orientation are approximate. No details are guaranteed, they cannot be relied upon for any purpose and they do not form part of any agreement. No liability is taken for any error, omission or misstatement. A party must rely upon its own inspection(s). Powered by www.focalagent.com