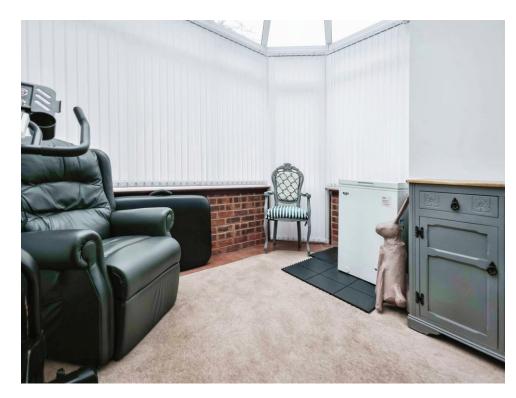

## Conservatory

9' 9" x 10' 7" ( 2.97m x 3.23m )

Double glazed windows to all elevations, door to garden, ceiling fan and tiled flooring.