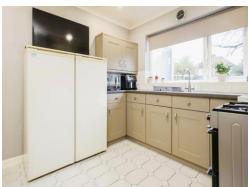

#### Kitchen

11' 3" x 9' 4" ( 3.43m x 2.84m )

Double glazed window, a range of wall and base units with work surface over incorporating a sink with drainert unit, gas hob and oven, fridge freezer and tiling to splash prone areas.