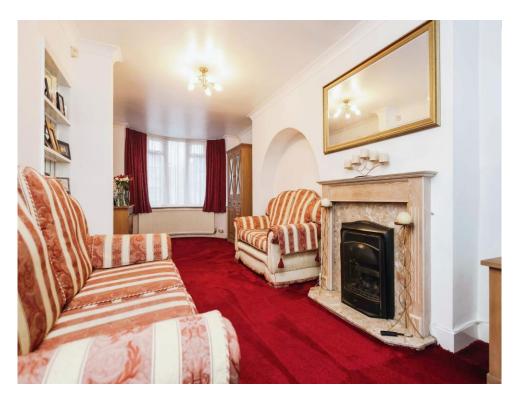

#### Lounge

24' 9" x 9' 11" ( 7.54m x 3.02m )

Double glazed bay window to front elevation, central heating radiator and double glazed door to conservatory.