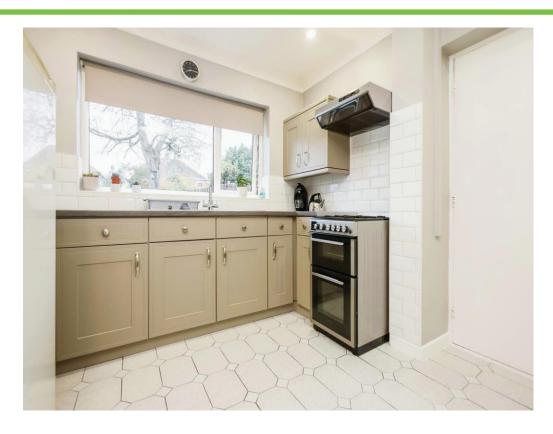

#### Kitchen

11' 3" x 9' 4" ( 3.43m x 2.84m )

Double glazed window, a range of wall and base units with work surface over incorporating a sink with drainert unit, gas hob and oven, fridge freezer and tiling to splash prone areas.