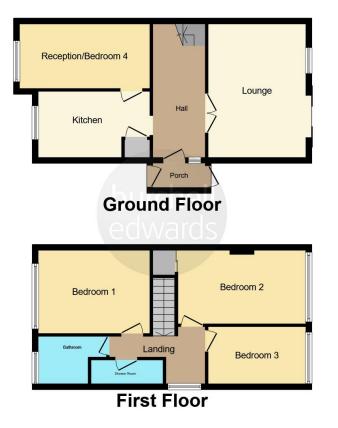

#### **Entrance Hallway**

Single glazed door and window to side elevation, tiled flooring and under stairs storage.

#### Lounge

11' 6" x 16' 2" max ( 3.51m x 4.93m max ) Double glazed sliding doors to rear elevation, gas fire and central heating radiator.

#### **Dining Room**

15' 6" x 7' 9" max ( 4.72m x 2.36m max ) Double glazed window to front elevation.

#### **Kitchen**

13' 1" max x 7' 10" max ( 3.99m max x 2.39m max ) Double glazed window to front elevation, a range of wall and base units with work surface over incorporating a sink with drainer unit, space and connections for gas cooker and washing machine, cooker hood, central heating boiler, tiling to splash prone areas, tiled flooring and storage cupboard.

# Landing

Double glazed window to side elevation and loft access via hatch with drop down ladders.

# **Bedroom One**

13' 4" x 10' 1" ( 4.06m x 3.07m ) Double glazed window to front elevation and central heating radiator.

## **Bedroom Two**

14' 8" x 9' max ( 4.47m x 2.74m max ) Double glazed window to rear elevation, central heating radiator and built in storage.

# **Bedroom Three**

11' 7" x 6' 11" ( 3.53m x 2.11m ) Double glazed window to rear elevation and central heating radiator.

# Bathroom

Double glazed window to front elevation, W.C, wash hand basin, corner bath, heated towel rail, tiled flooring and tiling to splash prone areas.

### **Shower Room**

Double glazed window to side elevation, W.C, wash hand basin and shower cubicle.

Residential Sales & Lettings | Mortgage Services | Conveyancing | Surveyors | Land & New Homes

To view this property please contact Burchell Edwards on