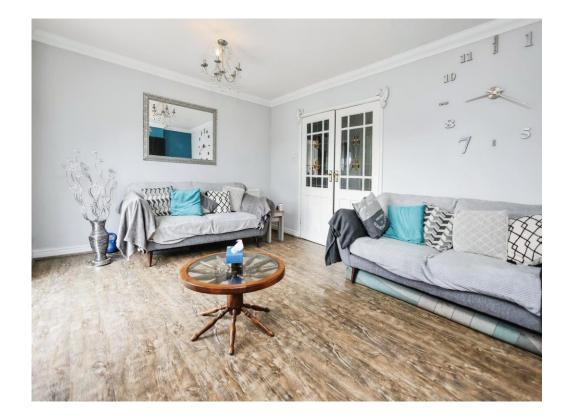

#### Lounge

11' 6" x 16' 2" max ( 3.51m x 4.93m max ) Double glazed sliding doors to rear elevation, gas fire and central heating radiator.