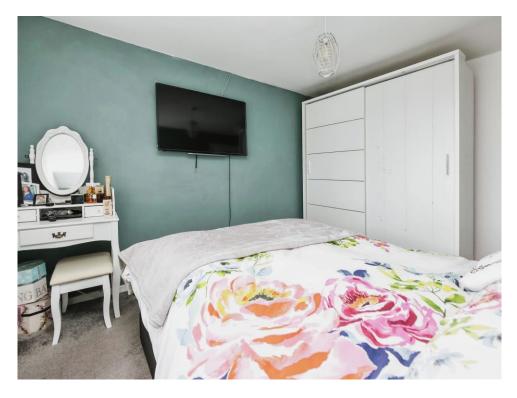

# **Bedroom One**

13' 4" x 10' 1" ( 4.06m x 3.07m ) Double glazed window to front elevation and central heating radiator.

## **Bedroom Two**

14' 8" x 9' max ( 4.47m x 2.74m max ) Double glazed window to rear elevation, central heating radiator and built in storage.