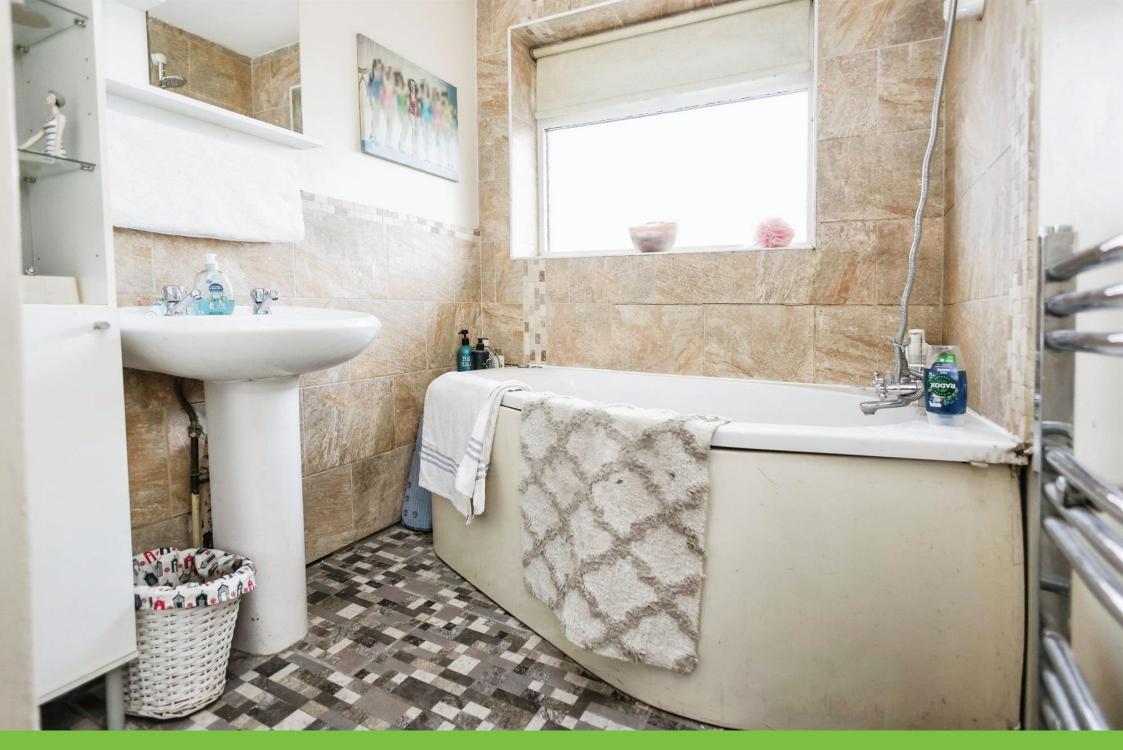

# Bathroom

Double glazed window to front elevation, W.C, wash hand basin, corner bath, heated towel rail, tiled flooring and tiling to splash prone areas.