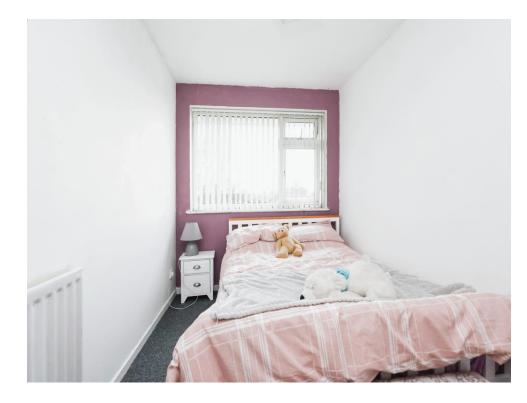

# **Bedroom One**

13' 4" x 10' 1" ( 4.06m x 3.07m ) Double glazed window to front elevation and central heating radiator.

## **Bedroom Two**

14' 8" x 9' max ( 4.47m x 2.74m max ) Double glazed window to rear elevation, central heating radiator and built in storage.

# **Bedroom Three**

11' 7" x 6' 11" ( 3.53m x 2.11m ) Double glazed window to rear elevation and central heating radiator.