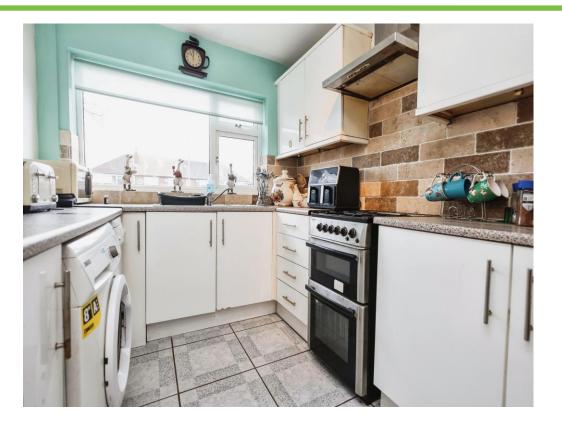

#### **Kitchen**

13' 1" max x 7' 10" max ( 3.99m max x 2.39m max ) Double glazed window to front elevation, a range of wall and base units with work surface over incorporating a sink with drainer unit, space and connections for gas cooker and washing machine, cooker hood, central heating boiler, tiling to splash prone areas, tiled flooring and storage cupboard.