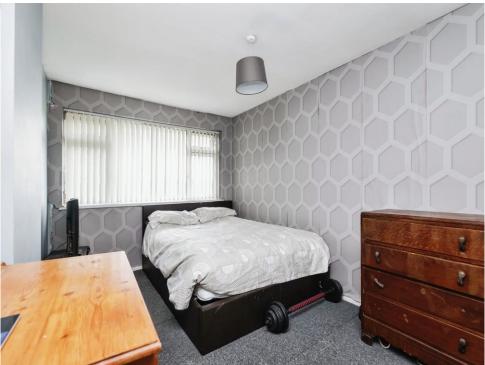

# **Bedroom Three**

11' 7" x 6' 11" ( 3.53m x 2.11m ) Double glazed window to rear elevation and central heating radiator.