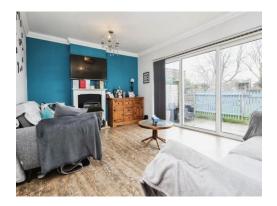

#### Lounge

11' 6" x 16' 2" max ( 3.51m x 4.93m max ) Double glazed sliding doors to rear elevation, gas fire and central heating radiator.