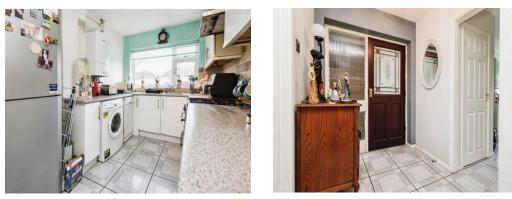

#### **Kitchen**

13' 1" max x 7' 10" max ( 3.99m max x 2.39m max ) Double glazed window to front elevation, a range of wall and base units with work surface over incorporating a sink with drainer unit, space and connections for gas cooker and washing machine, cooker hood, central heating boiler, tiling to splash prone areas, tiled flooring and storage cupboard.

#### **Entrance Hallway**

Single glazed door and window to side elevation, tiled flooring and under stairs storage.