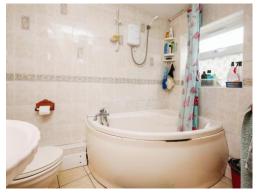

## Bathroom

Double glazed window to rear elevation, wash hand basin, W.C, bath, electric shower, extractor, central heating radiator and full height tiling.