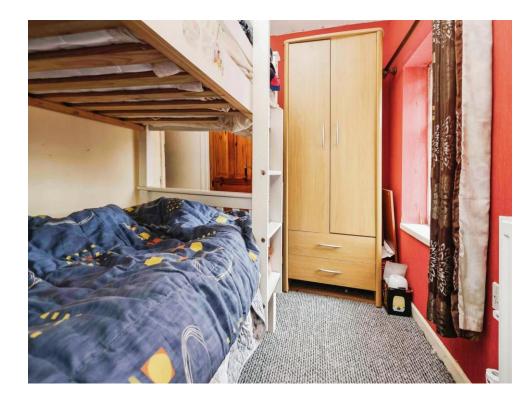

## **Bedroom Three**

12' 6"  $\times$  10' (  $3.81m \times 3.05m$  ) Double glazed bay window to front elevation, laminate flooring and central heating radiator.