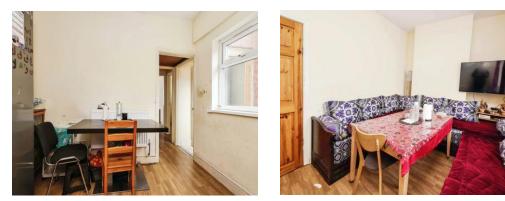

# **Dining Room**

10' 3" x 6' 3" (  $3.12m\ x\ 1.91m$  ) Double glazed window to side elevation, laminate flooring, central heating radiator and storage.