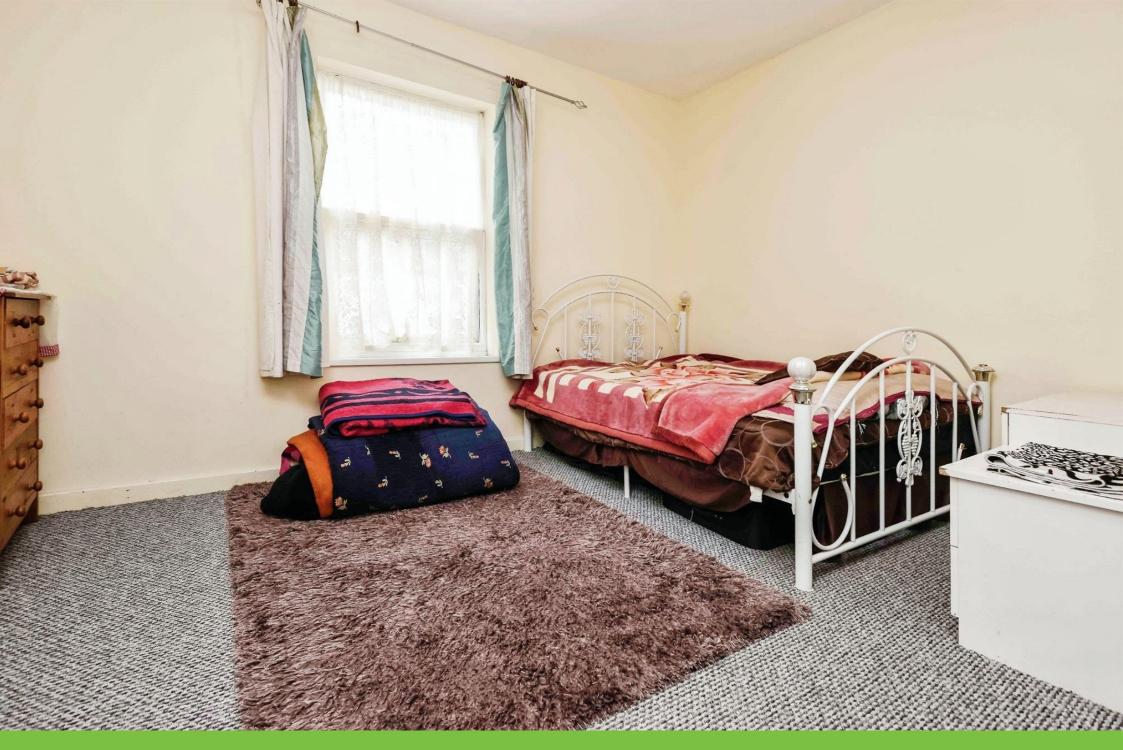

# **Bedroom Two**

 $12^\prime\,2^{\rm "}\,x\,12^\prime\,(\,3.71m\,x\,3.66m\,)$  Double glazed window to front elevation, central heating radiator, carpet and chimney breast.