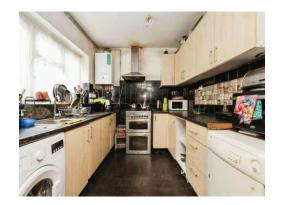

## **Kitchen**

#### 8' 3" x 9' 8" ( 2.51m x 2.95m )

Double glazed window to side elevation, a range of wall and base units with work surface over incorporating a sink with drainer unit, space and connections for oven and washing machine, central heating radiator, central heating boiler and tiling to splash prone areas.