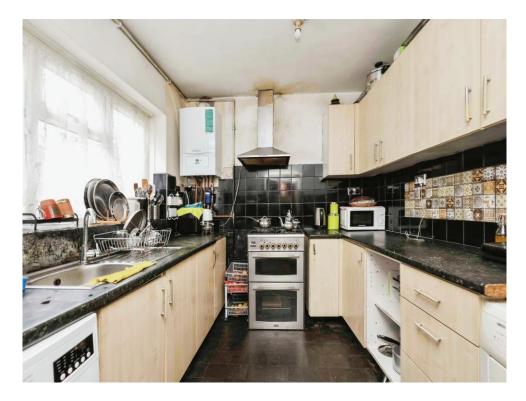

## **Kitchen**

#### 8' 3" x 9' 8" ( 2.51m x 2.95m )

Double glazed window to side elevation, a range of wall and base units with work surface over incorporating a sink with drainer unit, space and connections for oven and washing machine, central heating radiator, central heating boiler and tiling to splash prone areas.