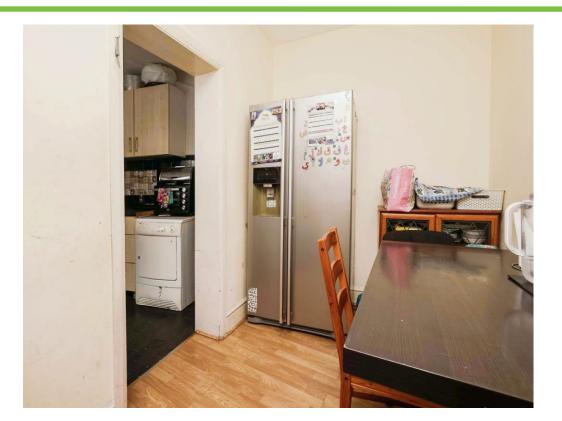

## **Kitchen**

#### 8' 3" x 9' 8" ( 2.51m x 2.95m )

Double glazed window to side elevation, a range of wall and base units with work surface over incorporating a sink with drainer unit, space and connections for oven and washing machine, central heating radiator, central heating boiler and tiling to splash prone areas.