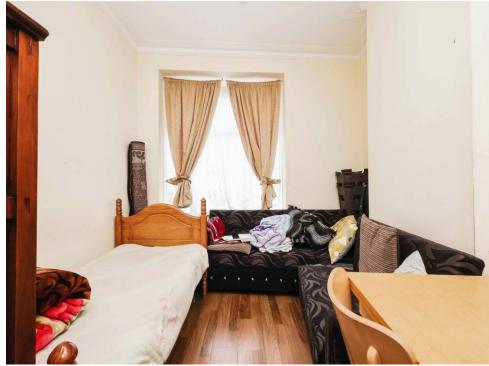

### Lounge

9' 2" x 13' 4" ( 2.79m x 4.06m ) Double glazed bay window to front elevation, central heating radiator, laminate flooring and chimney breast.