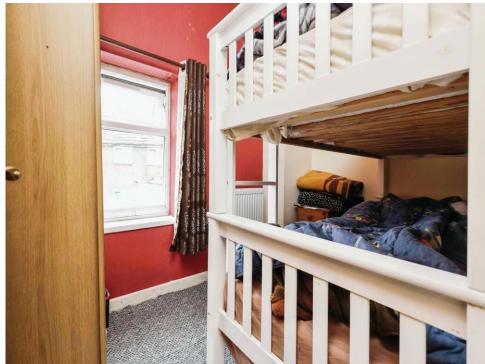

# **Bedroom Four**

6' 1" x 10' ( 1.85m x 3.05m ) Double glazed window to rear elevation, central heating radiator and carpet.