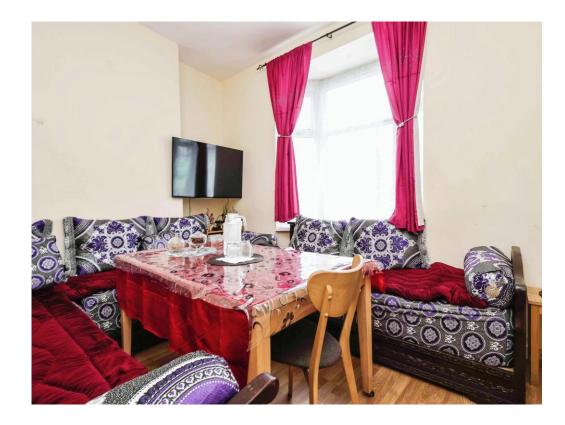

# **Dining Room**

10' 3" x 6' 3" (  $3.12m\ x\ 1.91m$  ) Double glazed window to side elevation, laminate flooring, central heating radiator and storage.