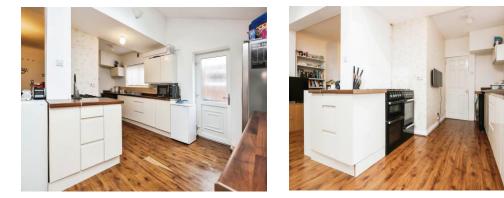

#### **Extended Kitchen/Diner**

#### 23' 7" x 17' (7.19m x 5.18m)

Double glazed windows to side and rear elevations, double glazed sliding doors to rear elevation, two velux skylights, a range of wall and base units with work surface over incorporating a sink with drainer unit, integrated appliances and central heating radiator.