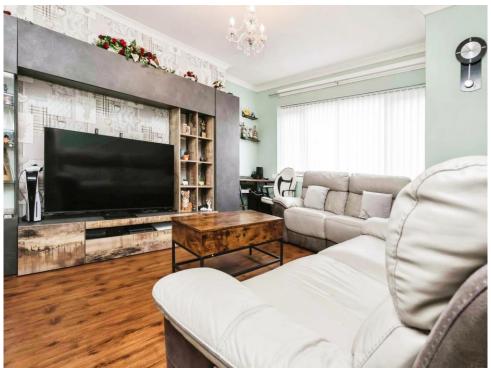

#### Living Room

10' 11"  $\times$  10' 6" (  $3.33 m \times 3.20 m$  ) Double glazed window to front elevation and central heating radiator.