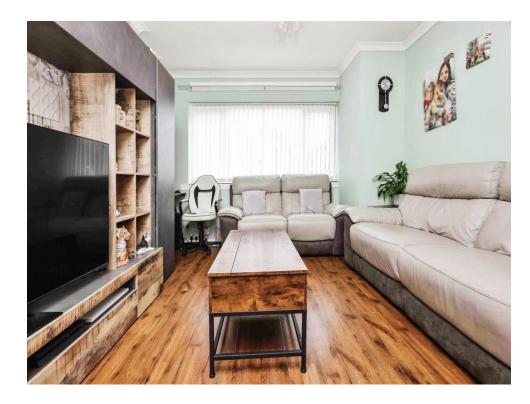

#### Living Room

10' 11"  $\times$  10' 6" (  $3.33 m \times 3.20 m$  ) Double glazed window to front elevation and central heating radiator.