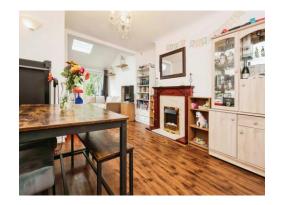

#### **Extended Kitchen/Diner**

#### 23' 7" x 17' (7.19m x 5.18m)

Double glazed windows to side and rear elevations, double glazed sliding doors to rear elevation, two velux skylights, a range of wall and base units with work surface over incorporating a sink with drainer unit, integrated appliances and central heating radiator.