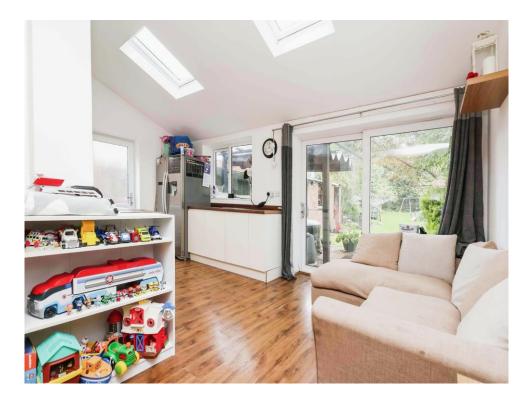

#### **Extended Kitchen/Diner**

#### 23' 7" x 17' (7.19m x 5.18m)

Double glazed windows to side and rear elevations, double glazed sliding doors to rear elevation, two velux skylights, a range of wall and base units with work surface over incorporating a sink with drainer unit, integrated appliances and central heating radiator.