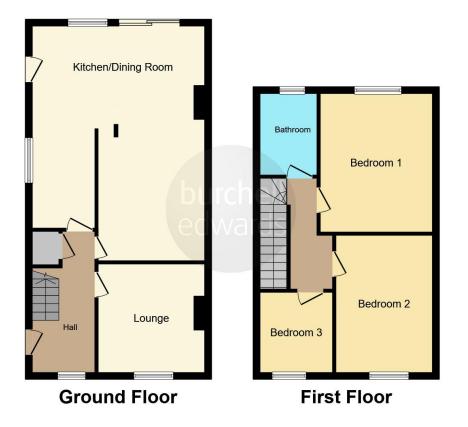

#### **Front Garden**

Tarmac driveway providing off road parking, access to rear garden and access to garage.

#### **Entrance Hallway**

Double glazed window to front elevation, door to side elevation, stairs to first floor accommodation, central heating radiator and under stairs storage cupboard.

#### Living Room

10' 11"  $\times$  10' 6" (  $3.33 m \times 3.20 m$  ) Double glazed window to front elevation and central heating radiator.

#### **Extended Kitchen/Diner**

#### 23' 7" x 17' (7.19m x 5.18m)

Double glazed windows to side and rear elevations, double glazed sliding doors to rear elevation, two velux skylights, a range of wall and base units with work surface over incorporating a sink with drainer unit, integrated appliances and central heating radiator.

#### Landing

Double glazed window to side elevation and loft access.

#### **Bedroom One**

13' 11" x 11' 1" ( 4.24m x 3.38m ) Double glazed window to rear elevation and central heating radiator.

#### **Bedroom Two**

13' 10" x 9' 6" (  $4.22m\ x\ 2.90m$  ) Double glazed window to front elevation and central heating radiator.

#### **Bedroom Three**

8' 1" x 7' 5" ( 2.46m x 2.26m ) Double glazed windows to front and side elevations and central heating radiator.

#### Bathroom

Double glazed obscure window to rear elevation, W.C, wash hand basin with vanity storage, bath with rainfall shower over, tiled flooring, tiling to splash prone areas, extractor and storage unit.

#### **Rear Garden**

Laid to lawn, plants, shrubs and fencing to all boundaries.

Residential Sales & Lettings | Mortgage Services | Conveyancing | Surveyors | Land & New Homes

To view this property please contact Burchell Edwards on