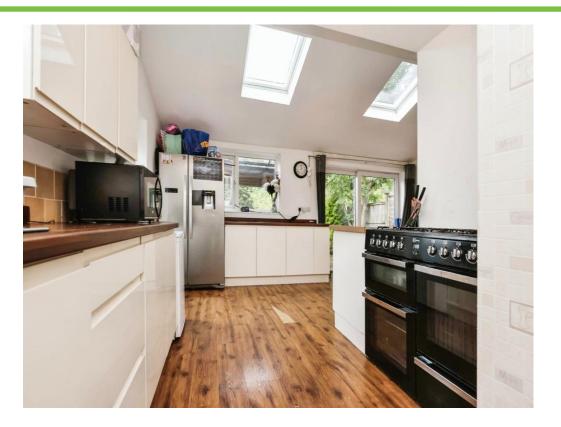

#### **Extended Kitchen/Diner**

#### 23' 7" x 17' (7.19m x 5.18m)

Double glazed windows to side and rear elevations, double glazed sliding doors to rear elevation, two velux skylights, a range of wall and base units with work surface over incorporating a sink with drainer unit, integrated appliances and central heating radiator.