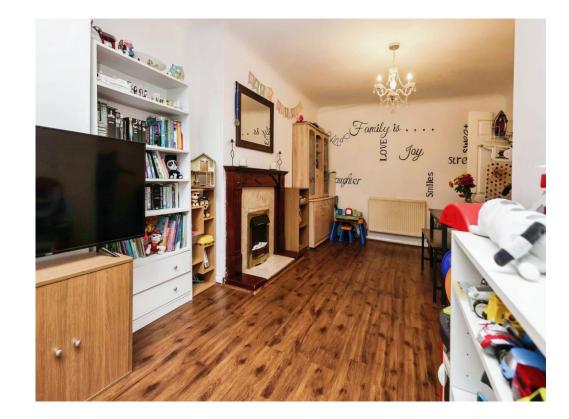

#### Living Room

10' 11"  $\times$  10' 6" (  $3.33 m \times 3.20 m$  ) Double glazed window to front elevation and central heating radiator.