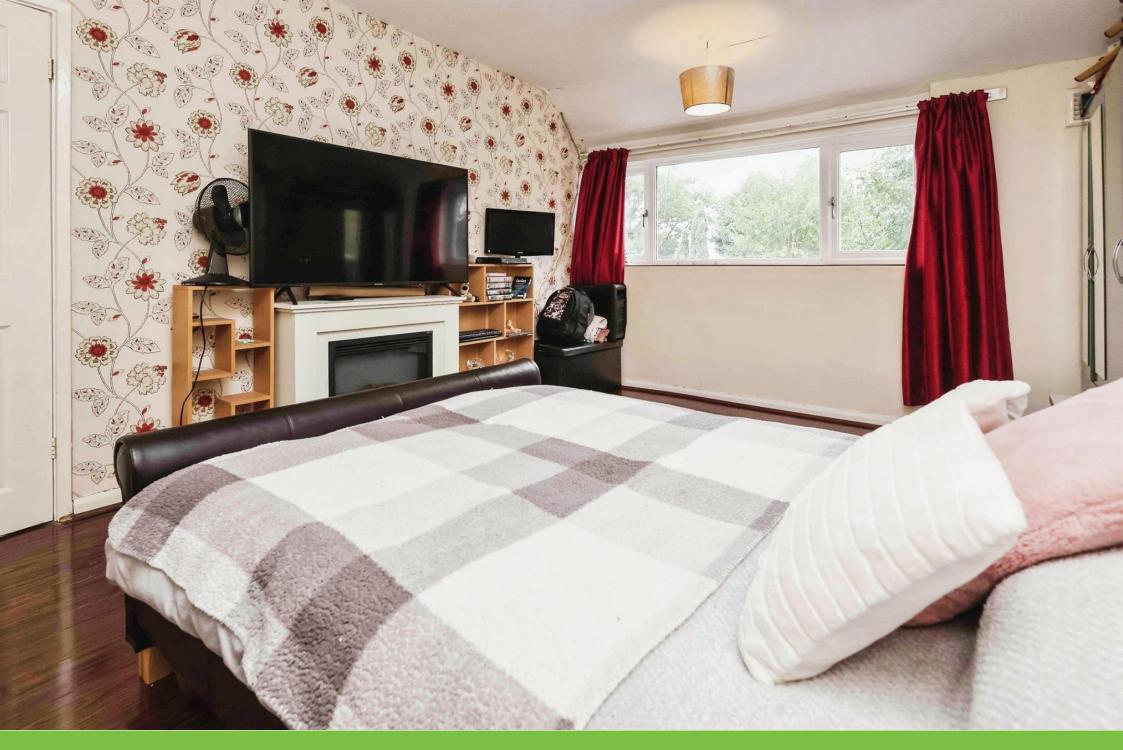

#### **Bedroom One**

13' 11" x 11' 1" ( 4.24m x 3.38m ) Double glazed window to rear elevation and central heating radiator.