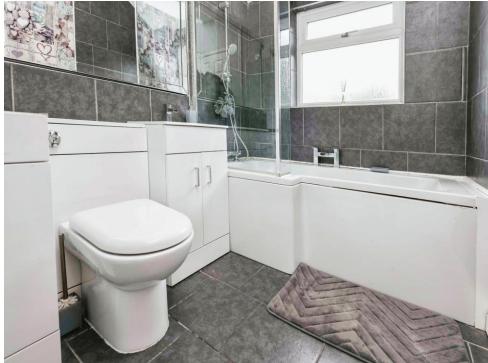

#### Bathroom

Double glazed obscure window to rear elevation, W.C, wash hand basin with vanity storage, bath with rainfall shower over, tiled flooring, tiling to splash prone areas, extractor and storage unit.