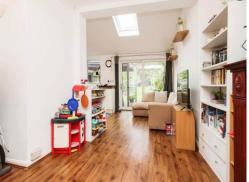

#### **Extended Kitchen/Diner**

#### 23' 7" x 17' (7.19m x 5.18m)

Double glazed windows to side and rear elevations, double glazed sliding doors to rear elevation, two velux skylights, a range of wall and base units with work surface over incorporating a sink with drainer unit, integrated appliances and central heating radiator.