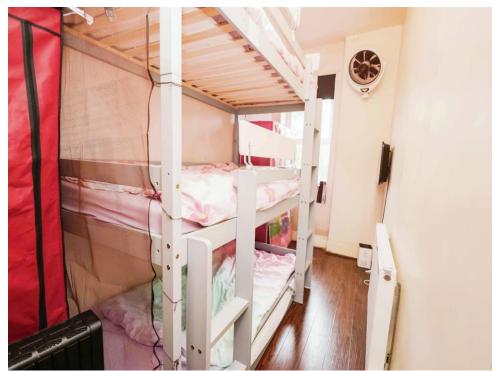

## **Bedroom One**

11'  $\times$  11' (  $3.35m \times 3.35m$  ) Double glazed window to front elevation, central heating radiator and built in storage.

#### **Bedroom Two**

11' 2" max x 11' 6" ( 3.40m max x 3.51m )

Double glazed window to rear elevation, central heating radiator and loft access via hatch.

## **Bedroom Three**

14' 1" max x 5' 7" ( 4.29m max x 1.70m )

Double glazed window to rear elevation and central heating radiator.