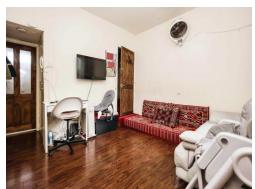

## Lounge

11' 2" max x 11' 6" ( 3.40m max x 3.51m )

Double glazed window to rear elevation and central heating radiator.

## **Dining Room**

13' 2" into bay x 11' 6" max (  $4.01\,m$  into bay x  $3.51\,m$  max )

Double glazed bay window to front elevation, door to front elevation and central heating radiator.