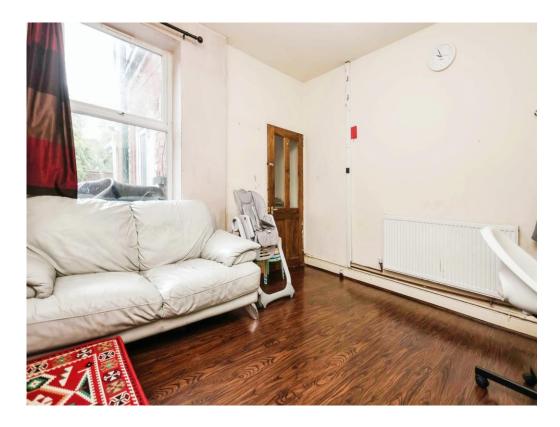

## Lounge

11' 2" max x 11' 6" ( 3.40m max x 3.51m )

Double glazed window to rear elevation and central heating radiator.

#### **Bedroom Two**

11' 2" max x 11' 6" ( 3.40m max x 3.51m )

Double glazed window to rear elevation, central heating radiator and loft access via hatch.