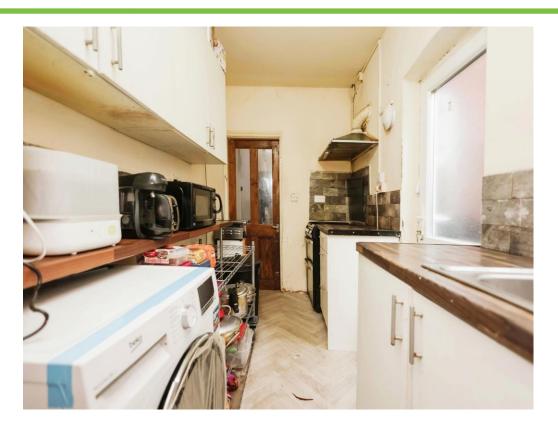

#### Kitchen

14' 5" x 5' 10" ( 4.39m x 1.78m )

Double glazed window and door to side elevation, a range of wall and base units with work surface over incorporating a sink with drainer unit, space and connections for gas cooker, cooker hood, space and plumbing for washing machine and tiling to splash prone areas.