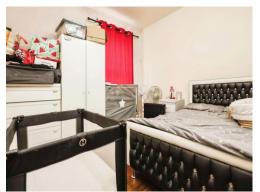

## **Bedroom One**

11'  $\times$  11' (  $3.35m \times 3.35m$  ) Double glazed window to front elevation, central heating radiator and built in storage.

## **Bedroom Three**

14' 1" max x 5' 7" ( 4.29m max x 1.70m )

Double glazed window to rear elevation and central heating radiator.