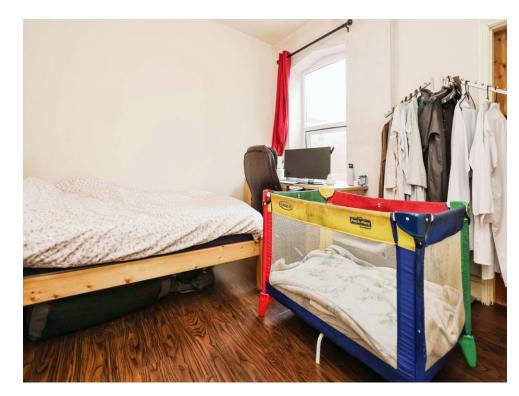

## **Bedroom One**

11'  $\times$  11' (  $3.35m \times 3.35m$  ) Double glazed window to front elevation, central heating radiator and built in storage.

#### **Bedroom Two**

11' 2" max x 11' 6" ( 3.40m max x 3.51m )

Double glazed window to rear elevation, central heating radiator and loft access via hatch.

## **Bedroom Three**

14' 1" max x 5' 7" ( 4.29m max x 1.70m )

Double glazed window to rear elevation and central heating radiator.