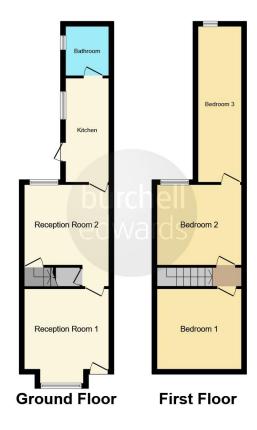

## Lounge

11' 2" max x 11' 6" ( 3.40m max x 3.51m )

Double glazed window to rear elevation and central heating radiator.

## **Dining Room**

13' 2" into bay x 11' 6" max (  $4.01\,m$  into bay x  $3.51\,m$  max )

Double glazed bay window to front elevation, door to front elevation and central heating radiator.

#### Kitchen

14' 5" x 5' 10" ( 4.39m x 1.78m )

Double glazed window and door to side elevation, a range of wall and base units with work surface over incorporating a sink with drainer unit, space and connections for gas cooker, cooker hood, space and plumbing for washing machine and tiling to splash prone areas.

# Landing

## **Bedroom One**

11'  $\times$  11' (  $3.35m \times 3.35m$  ) Double glazed window to front elevation, central heating radiator and built in storage.

#### **Bedroom Two**

11' 2" max x 11' 6" ( 3.40m max x 3.51m )

Double glazed window to rear elevation, central heating radiator and loft access via hatch.

## **Bedroom Three**

14' 1" max x 5' 7" ( 4.29m max x 1.70m )

Double glazed window to rear elevation and central heating radiator.

## **Bathroom**

Bath, W.C, wash hand basin, heated towel rail, extractor fan and tiling to walls.

Residential Sales & Lettings | Mortgage Services | Conveyancing | Surveyors | Land & New Homes

This floor plan is for illustrative purposes only. It is not drawn to scale. Any measurements, floor areas (including any total floor area), openings and orientation are approximate. No details are guaranteed, they cannot be relied upon for any purpose and they do not form part of any agreement. No liability is taken for any error, omission or misstatement. A party must rely upon its own inspection(s). Powered by www.focalagent.com