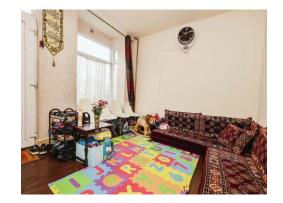

## **Dining Room**

13' 2" into bay x 11' 6" max (  $4.01\,m$  into bay x  $3.51\,m$  max )

Double glazed bay window to front elevation, door to front elevation and central heating radiator.