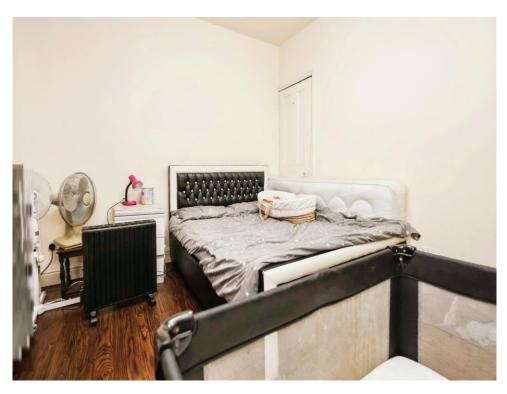

## **Bedroom Three**

14' 1" max x 5' 7" ( 4.29m max x 1.70m )

Double glazed window to rear elevation and central heating radiator.