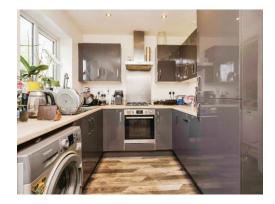

#### Kitchen

12' max x 13' 2" max ( 3.66m max x 4.01m max ) Double glazed double doors and window to rear elevation, a range of wall and base units with work surface over incorporating a sink with drainer unit, gas hob, electric oven, cooker hood, space and plumbing for washing machine, fridge freezer, dishwasher, spotlights and storage cupboard.