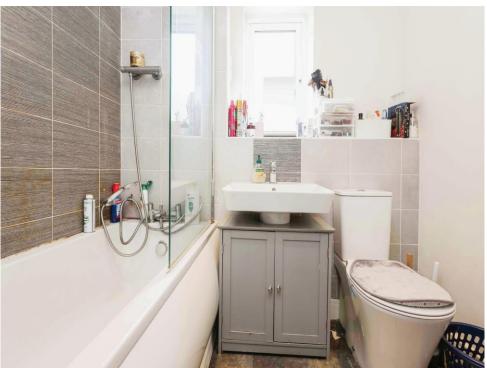

### Bathroom

Double glazed window to side elevation, W.C, wash hand basin, bath with shower over, spotlights, extractor fan, central heating radiator and tiling to splash prone areas.