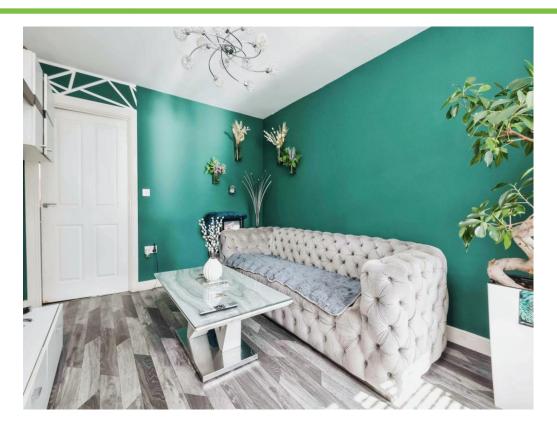

## Lounge

9' 10" max x 15' 5" into bay ( 3.00m max x 4.70m into bay )

Double glazed bay window to front elevation and two central heating radiators.