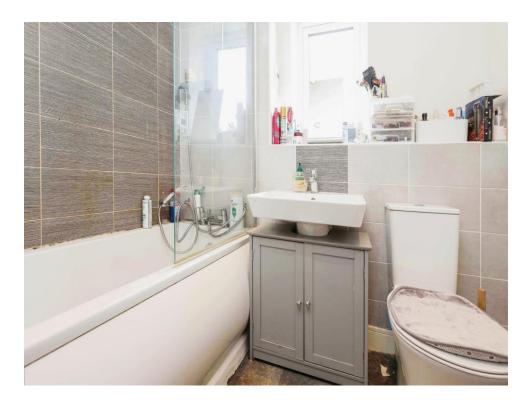

### Bathroom

Double glazed window to side elevation, W.C, wash hand basin, bath with shower over, spotlights, extractor fan, central heating radiator and tiling to splash prone areas.