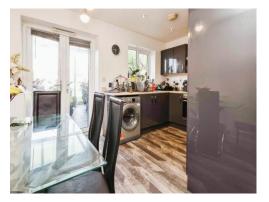

#### Kitchen

12' max x 13' 2" max ( 3.66m max x 4.01m max ) Double glazed double doors and window to rear elevation, a range of wall and base units with work surface over incorporating a sink with drainer unit, gas hob, electric oven, cooker hood, space and plumbing for washing machine, fridge freezer, dishwasher, spotlights and storage cupboard.