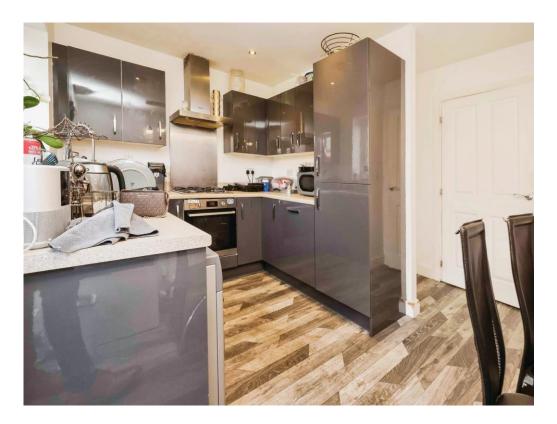

#### Kitchen

12' max x 13' 2" max ( 3.66m max x 4.01m max ) Double glazed double doors and window to rear elevation, a range of wall and base units with work surface over incorporating a sink with drainer unit, gas hob, electric oven, cooker hood, space and plumbing for washing machine, fridge freezer, dishwasher, spotlights and storage cupboard.