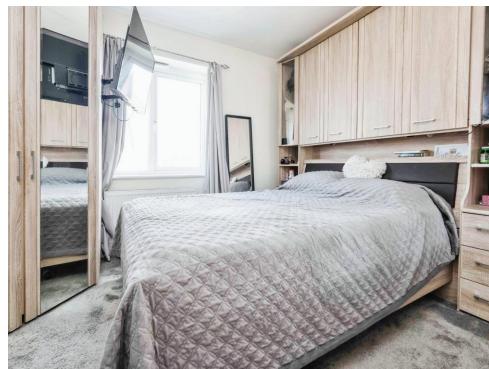

### **Bedroom One**

11' 1" plus recess x 10' 9" max ( 3.38 m plus recess x 3.28 m max )

Double glazed window to rear elevation, built in wardrobes and central heating radiator.

### **Bedroom Two**

13' 3"  $\max x$  8' 8"  $\max (4.04 \text{m max } x$  2.64m  $\max)$  Two double glazed windows to front elevation, central heating radiator and built in storage.