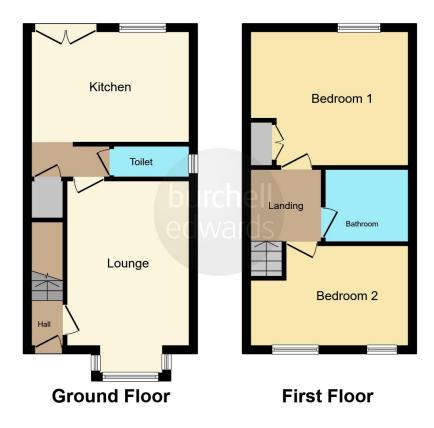

# **Entrance Hallway**

Door to front elevation and central heating radiator.

## Lounge

9' 10" max x 15' 5" into bay ( 3.00m max x 4.70m into bay )

Double glazed bay window to front elevation and two central heating radiators.

#### Kitchen

12' max x 13' 2" max ( 3.66m max x 4.01m max ) Double glazed double doors and window to rear elevation, a range of wall and base units with work surface over incorporating a sink with drainer unit, gas hob, electric oven, cooker hood, space and plumbing for washing machine, fridge freezer, dishwasher, spotlights and storage cupboard.

# Landing

Loft access via hatch.

### **Bedroom One**

11' 1" plus recess x 10' 9" max ( 3.38 m plus recess x 3.28 m max )

Double glazed window to rear elevation, built in wardrobes and central heating radiator.

### **Bedroom Two**

13' 3"  $\max x$  8' 8"  $\max (4.04 \text{m max } x$  2.64m  $\max)$  Two double glazed windows to front elevation, central heating radiator and built in storage.

### Bathroom

Double glazed window to side elevation, W.C, wash hand basin, bath with shower over, spotlights, extractor fan, central heating radiator and tiling to splash prone areas.

### **Ground Floor W.C**

Double glazed window to side elevation, W.C and tiling to splash prone areas.