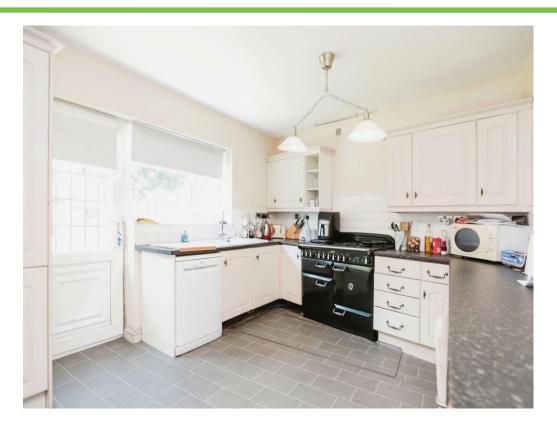

### **Kitchen**

17' 11" max x 18' 3" max ( 5.46m max x 5.56m max

L shaped room. Double glazed door and window to rear elevation, a range of wall and base units with work surface over incorporating a sink with drainer unit, space and connections for gas cooker with seven ring hob, space for large fridge freezer, tiling to splash prone areas, space and plumbing for dishwasher, breakfast bar, tile effect vinyl flooring, access to under stairs storage cupboard and door to utility/ storage area.