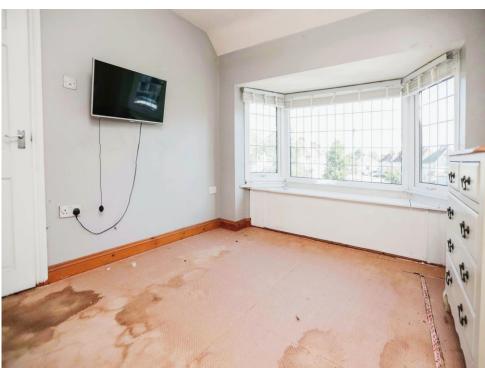

### **Bedroom Two**

12' 4" into bay x 10'  $\,$  max ( 3.76m into bay x 3.05m  $\,$  max )

Double glazed bay window to front elevation, central heating radiator and built in storage into bay.