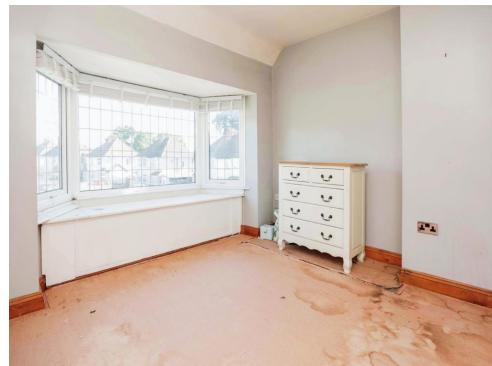

### **Bedroom Two**

12' 4" into bay x 10'  $\,$  max ( 3.76m into bay x 3.05m  $\,$  max )

Double glazed bay window to front elevation, central heating radiator and built in storage into bay.