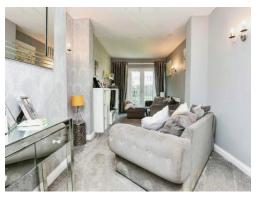

# **Reception Room One**

12' 2" into bay x 9' 11" max (  $3.71\,m$  into bay x  $3.02\,m$  max )

Double glazed bay window to front elevation, central heating radiator and double opening doors into:

# **Reception Room Two**

21' 11" x 9' 11" max ( 6.68m x 3.02m max )

Double glazed double doors and windows to rear elevation and central heating radiator.