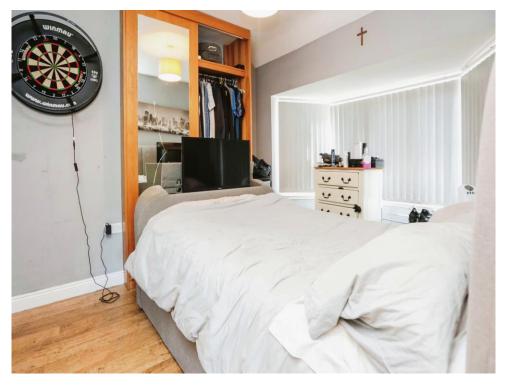

### **Bedroom One**

8' 10" x 12' 2" into bay plus recess (  $2.69m \times 3.71m$  into bay plus recess )

Double glazed bay window to rear elevation, central heating radiator, fitted wardrobes, loft access with drop down ladders and wood effect laminate flooring.

### **Bedroom Two**

12' 4" into bay x 10'  $\,$  max ( 3.76m into bay x 3.05m  $\,$  max )

Double glazed bay window to front elevation, central heating radiator and built in storage into bay.

### **Bedroom Three**

5' 2" x 6' (1.57m x 1.83m)

Double glazed window to front elevation and central heating radiator.