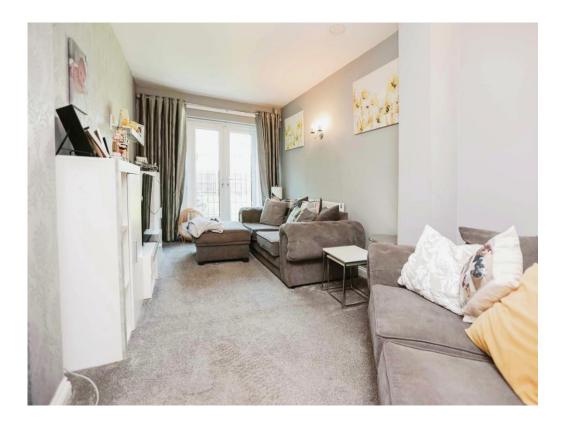

# **Reception Room One**

12' 2" into bay x 9' 11" max (  $3.71\,m$  into bay x  $3.02\,m$  max )

Double glazed bay window to front elevation, central heating radiator and double opening doors into:

# **Reception Room Two**

21' 11" x 9' 11" max ( 6.68m x 3.02m max )

Double glazed double doors and windows to rear elevation and central heating radiator.