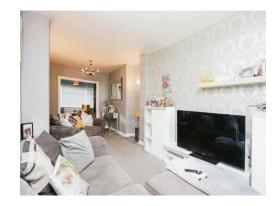

# **Reception Room One**

12' 2" into bay x 9' 11" max (  $3.71\,m$  into bay x  $3.02\,m$  max )

Double glazed bay window to front elevation, central heating radiator and double opening doors into:

# **Reception Room Two**

21' 11" x 9' 11" max ( 6.68m x 3.02m max )

Double glazed double doors and windows to rear elevation and central heating radiator.