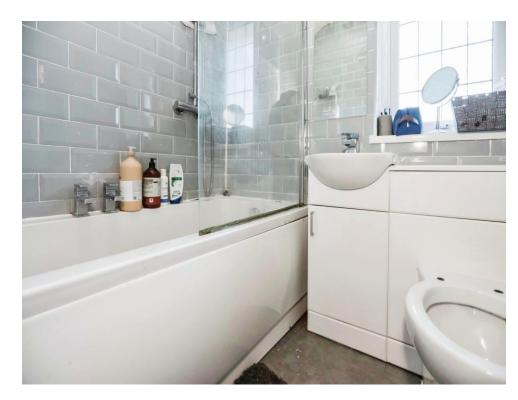

### **Bathroom**

5' x 5' 8" ( 1.52m x 1.73m )

Double glazed window to side elevation, paneled bath with shower over, wash hand basin with storage, W.C, tile effect vinyl flooring and heated towel rail.