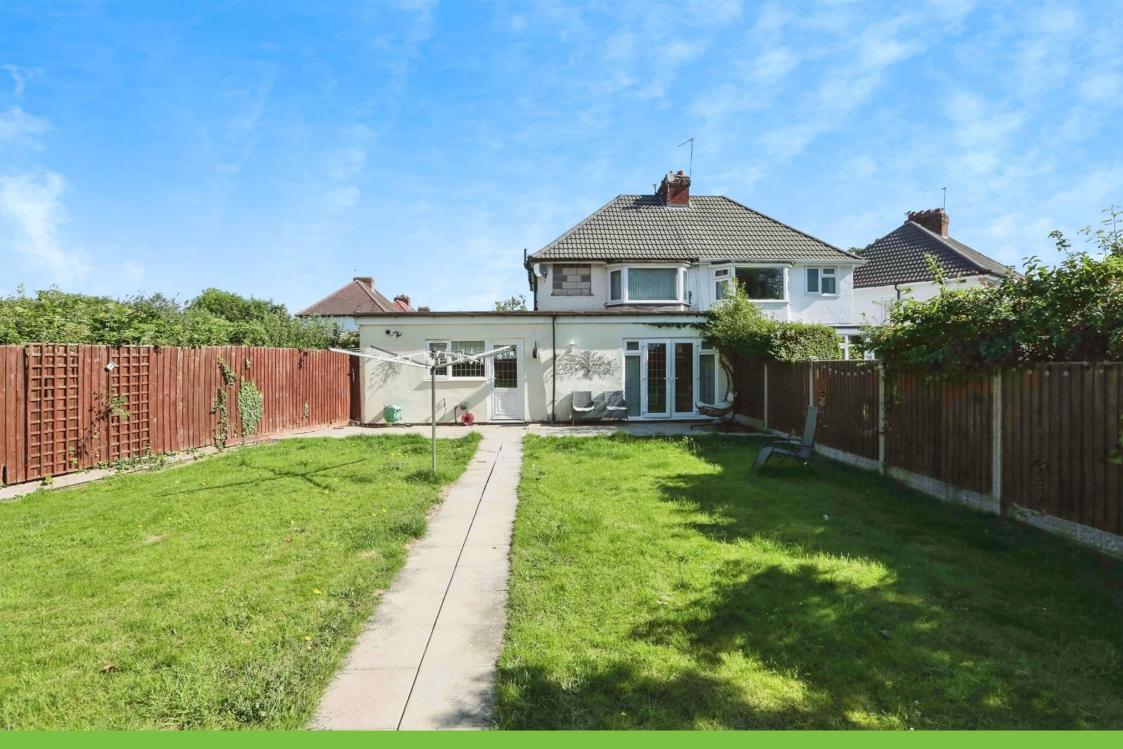

#### Rear Garden

Paved patio leading to laid to lawn, rear access and fencing to all boundaries.