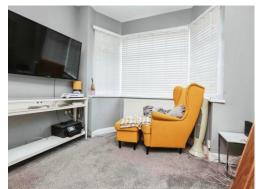

# **Reception Room One**

12' 2" into bay x 9' 11" max (  $3.71\,m$  into bay x  $3.02\,m$  max )

Double glazed bay window to front elevation, central heating radiator and double opening doors into:

# **Reception Room Two**

21' 11" x 9' 11" max ( 6.68m x 3.02m max )

Double glazed double doors and windows to rear elevation and central heating radiator.