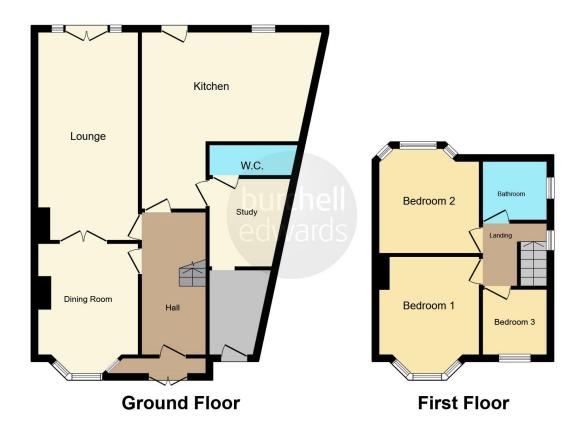

### **Entrance Hallway**

Stairs leading to first floor accommodation, central heating radiator, storage cupboard housing meters and door into:

# **Reception Room One**

12' 2" into bay x 9' 11" max (  $3.71\,m$  into bay x  $3.02\,m$  max )

Double glazed bay window to front elevation, central heating radiator and double opening doors into:

# **Reception Room Two**

21' 11" x 9' 11" max ( 6.68m x 3.02m max )

Double glazed double doors and windows to rear elevation and central heating radiator.

### **Kitchen**

17' 11" max x 18' 3" max ( 5.46m max x 5.56m max

L shaped room. Double glazed door and window to rear elevation, a range of wall and base units with work surface over incorporating a sink with drainer unit, space and connections for gas cooker with seven ring hob, space for large fridge freezer, tiling to splash prone areas, space and plumbing for dishwasher, breakfast bar, tile effect vinyl flooring, access to under stairs storage cupboard and door to utility/ storage area.

## **Utility Area**

8' 10" x 7' 11" ( 2.69m x 2.41m )

Wood effect laminate flooring, wash hand basin with shower unit, space and plumbing for washing machine and open archway into:

#### **Ground Floor W.C**

W.C wash hand basin with storage, plumbing for shower and wood effect laminate flooring.

# **Storage Area**

Accessed via frontage with wood effect laminate flooring.

# Landing

Double glazed window to side elevation and all doors off to:

### **Bathroom**

5' x 5' 8" ( 1.52m x 1.73m )

Double glazed window to side elevation, paneled bath with shower over, wash hand basin with storage, W.C, tile effect vinyl flooring and heated towel rail.

### **Bedroom One**

8' 10" x 12' 2" into bay plus recess (  $2.69m \times 3.71m$  into bay plus recess )

Double glazed bay window to rear elevation, central heating radiator, fitted wardrobes, loft access with drop down ladders and wood effect laminate flooring.

### **Bedroom Two**

12' 4" into bay x 10'  $\,$  max ( 3.76m into bay x 3.05m  $\,$  max )

Double glazed bay window to front elevation, central heating radiator and built in storage into bay.

### **Bedroom Three**

5' 2" x 6' (1.57m x 1.83m)

Double glazed window to front elevation and central heating radiator.

This floor plan is for illustrative purposes only. It is not drawn to scale. Any measurements, floor areas (including any total floor area), openings and orientation are approximate. No details are guaranteed, they cannot be relied upon for any purpose and they do not form part of any agreement. No liability is taken for any error, omission or misstatement. A party must rely upon its own inspection(s). Powered by www.focalagent.com