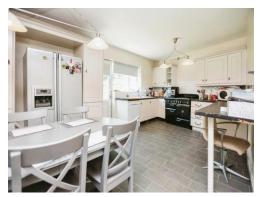

### **Kitchen**

17' 11" max x 18' 3" max ( 5.46m max x 5.56m max

L shaped room. Double glazed door and window to rear elevation, a range of wall and base units with work surface over incorporating a sink with drainer unit, space and connections for gas cooker with seven ring hob, space for large fridge freezer, tiling to splash prone areas, space and plumbing for dishwasher, breakfast bar, tile effect vinyl flooring, access to under stairs storage cupboard and door to utility/ storage area.