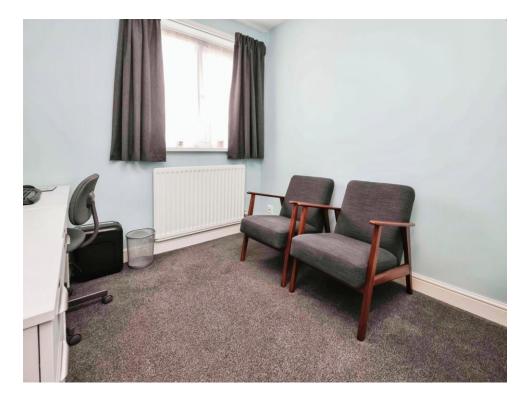

### Lounge Area

12' 2" x 16' 3" ( 3.71m x 4.95m )

Double glazed window to front elevation, electric fire and central heating radiator.

8' 7" x 10' 11" ( 2.62m x 3.33m )

Double glazed sliding doors to rear elevation and central heating radiator.