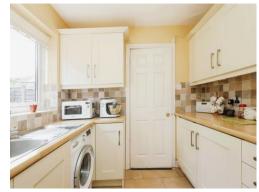

#### Kitchen

8' 11" x 8' 3" ( 2.72m x 2.51m )

Double glazed window to rear elevation, double glazed door to side elevation, a range of wall and base units with work surface over incorporating a sink with drainer unit, gas hob with electric oven, cooker hood, space and plumbing for washing machine, integrated fridge and freezer, tiled flooring, tiling to splash prone areas and central heating radiator.