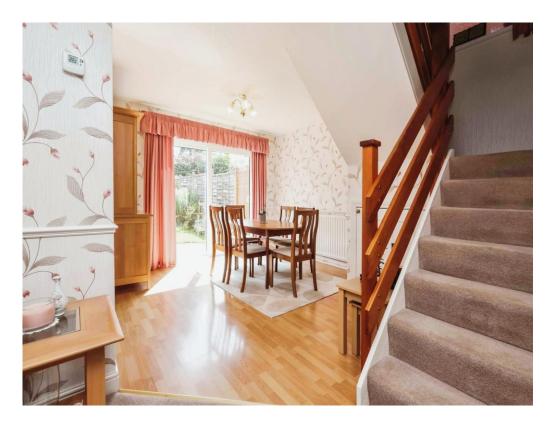

## **Entrance Hallway**

Double glazed door to side elevation and central heating radiator.

### Lounge Area

12' 2" x 16' 3" ( 3.71m x 4.95m )

Double glazed window to front elevation, electric fire and central heating radiator.

8' 7" x 10' 11" ( 2.62m x 3.33m )

Double glazed sliding doors to rear elevation and central heating radiator.