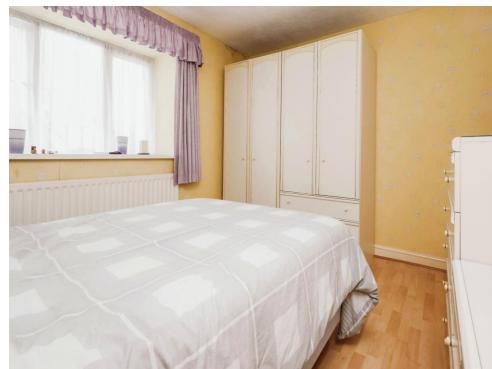

#### **Bedroom One**

11' 6" x 9' 10" ( 3.51m x 3.00m )

Double glazed window to front elevation and central heating radiator.

### **Bedroom Two**

9' 5" x 8' 8" ( 2.87m x 2.64m )

Double glazed window to front elevation and central heating radiator.

## **Bedroom Three**

10' 8" x 8' 5" ( 3.25m x 2.57m )

Double glazed window to rear elevation and central heating radiator.

## **Bedroom Four**

9' 5" x 8' 7" ( 2.87m x 2.62m )

Double glazed window to rear elevation and central heating radiator.