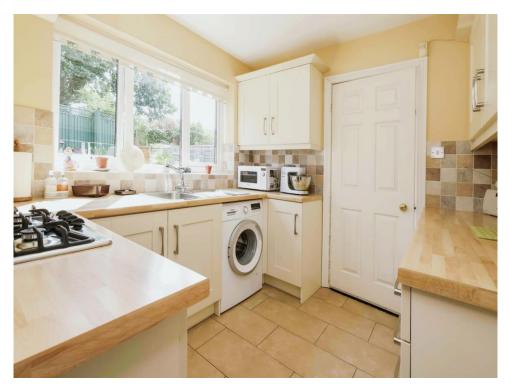

#### Kitchen

8' 11" x 8' 3" ( 2.72m x 2.51m )

Double glazed window to rear elevation, double glazed door to side elevation, a range of wall and base units with work surface over incorporating a sink with drainer unit, gas hob with electric oven, cooker hood, space and plumbing for washing machine, integrated fridge and freezer, tiled flooring, tiling to splash prone areas and central heating radiator.