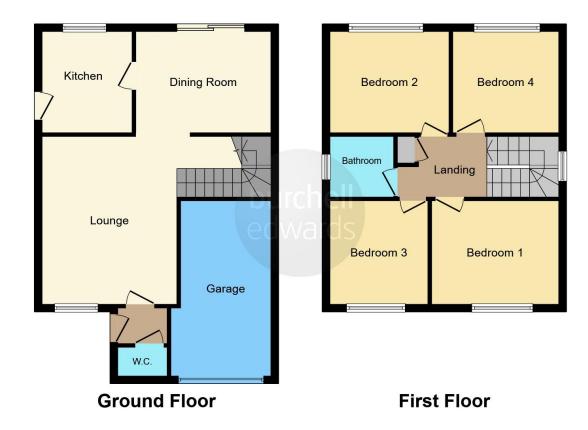

# **Property Description**

An incredible opportunity awaits to own a spacious and meticulously maintained four-bedroom detached home in a highly coveted location. This stunning property features a lounge, kitchen, dining room, family bathroom, downstairs W.C, and garage. The large tandem driveway leads to the garage and front lawn, creating a welcoming entrance. Inside, a hallway guides you to the charming s-shaped lounge-diner, with the dining area flowing seamlessly into the fitted kitchen and garden beyond. Upstairs, four well-proportioned bedrooms and the family bathroom offer comfort and convenience. Situated near the A45 for easy access to shops, amenities, and schools, this home also boasts central heating, double glazing, and a beautifully landscaped rear garden. Don't miss out on this exceptional opportunity - contact Burchell Edwards today to schedule a viewing before it's too

## **Entrance Hallway**

Double glazed door to side elevation and central heating radiator.

### Lounge Area

12' 2" x 16' 3" ( 3.71m x 4.95m )

Double glazed window to front elevation, electric fire and central heating radiator.

8' 7" x 10' 11" ( 2.62m x 3.33m )

Double glazed sliding doors to rear elevation and central heating radiator.

#### Kitchen

8' 11" x 8' 3" ( 2.72m x 2.51m )

Double glazed window to rear elevation, double glazed door to side elevation, a range of wall and base units with work surface over incorporating a sink with drainer unit, gas hob with electric oven, cooker hood, space and plumbing for washing machine, integrated fridge and freezer, tiled flooring, tiling to splash prone areas and central heating radiator.

# Landing

Double glazed window to side elevation, loft access, airing cupboard and central heating radiator.

#### **Bedroom One**

11' 6" x 9' 10" ( 3.51m x 3.00m )

Double glazed window to front elevation and central heating radiator.

### **Bedroom Two**

9' 5" x 8' 8" ( 2.87m x 2.64m )

Double glazed window to front elevation and central heating radiator.

## **Bedroom Three**

10' 8" x 8' 5" ( 3.25m x 2.57m )

Double glazed window to rear elevation and central heating radiator.

## **Bedroom Four**

9' 5" x 8' 7" ( 2.87m x 2.62m )

Double glazed window to rear elevation and central heating radiator.

#### **Shower Room**

Double glazed window to side elevation, shower cubicle with electric shower, wash hand basin, W.C, spotlights, extractor fan, tiling to walls, tiled flooring, fitted storage units, heated towel rail and spotlights.

#### **Ground Floor W.C**

Double glazed window to side elevation, W.C, wash hand basin and heated towel rail.

Residential Sales & Lettings | Mortgage Services | Conveyancing | Surveyors | Land & New Homes

This floor plan is for illustrative purposes only. It is not drawn to scale. Any measurements, floor areas (including any total floor area), openings and orientation are approximate. No details are guaranteed, they cannot be relied upon for any purpose and they do not form part of any agreement. No liability is taken for any error, omission or misstatement. A party must rely upon its own inspection(s). Powered by www.focalagent.com