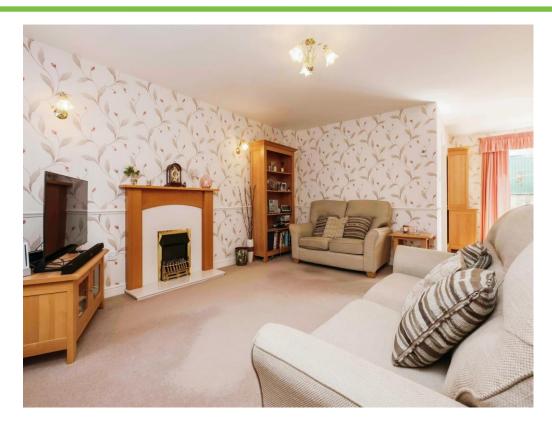

### Lounge Area

12' 2" x 16' 3" ( 3.71m x 4.95m )

Double glazed window to front elevation, electric fire and central heating radiator.

8' 7" x 10' 11" ( 2.62m x 3.33m )

Double glazed sliding doors to rear elevation and central heating radiator.