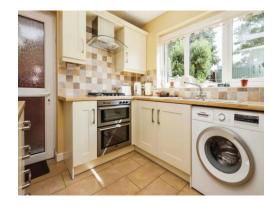

#### Kitchen

8' 11" x 8' 3" ( 2.72m x 2.51m )

Double glazed window to rear elevation, double glazed door to side elevation, a range of wall and base units with work surface over incorporating a sink with drainer unit, gas hob with electric oven, cooker hood, space and plumbing for washing machine, integrated fridge and freezer, tiled flooring, tiling to splash prone areas and central heating radiator.