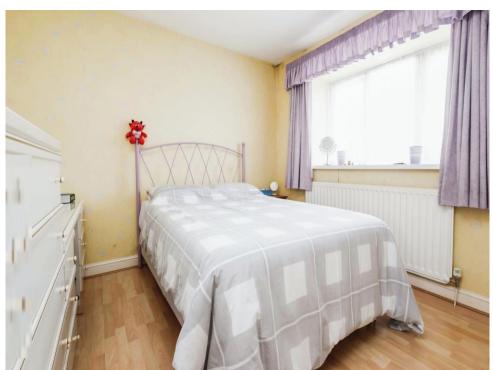

#### **Bedroom One**

11' 6" x 9' 10" ( 3.51m x 3.00m )

Double glazed window to front elevation and central heating radiator.

### **Bedroom Two**

9' 5" x 8' 8" ( 2.87m x 2.64m )

Double glazed window to front elevation and central heating radiator.

## **Bedroom Three**

10' 8" x 8' 5" ( 3.25m x 2.57m )

Double glazed window to rear elevation and central heating radiator.

## **Bedroom Four**

9' 5" x 8' 7" ( 2.87m x 2.62m )

Double glazed window to rear elevation and central heating radiator.