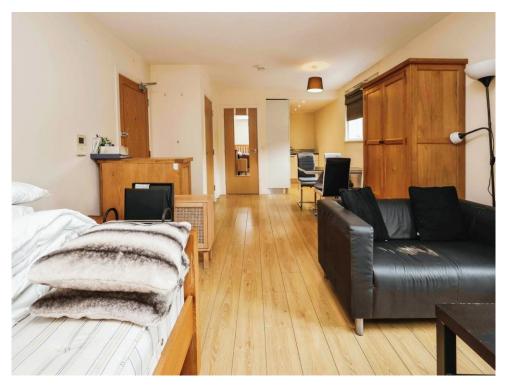

#### **Lounge/ Bedroom**

13' x 22' 7" ( 3.96m x 6.88m )

Double glazed French doors, double glazed window to side elevation, electric radiator, laminate flooring and partially furnished.