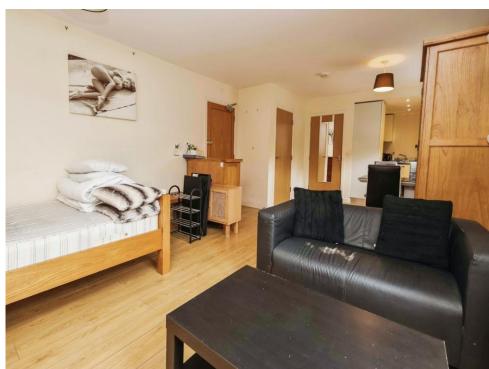

#### **Lounge/ Bedroom**

13' x 22' 7" ( 3.96m x 6.88m )

Double glazed French doors, double glazed window to side elevation, electric radiator, laminate flooring and partially furnished.