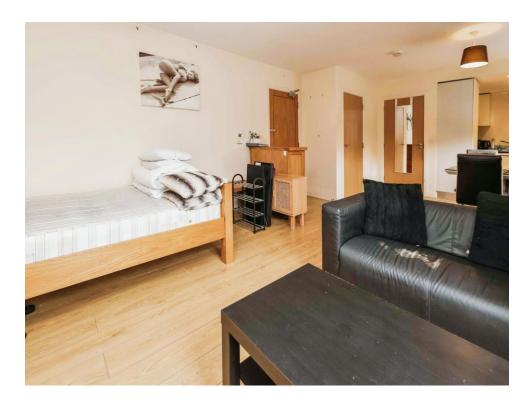

#### **Lounge/ Bedroom**

13' x 22' 7" ( 3.96m x 6.88m )

Double glazed French doors, double glazed window to side elevation, electric radiator, laminate flooring and partially furnished.