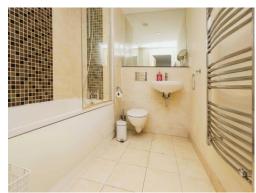

#### Bathroom

Shower over bath, hotel style wash hand basin, W.C, tiled flooring, tiling to splash prone areas and heated towel rail.