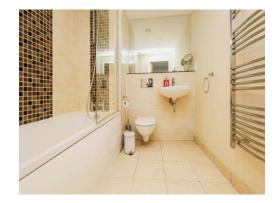

#### Bathroom

Shower over bath, hotel style wash hand basin, W.C, tiled flooring, tiling to splash prone areas and heated towel rail.