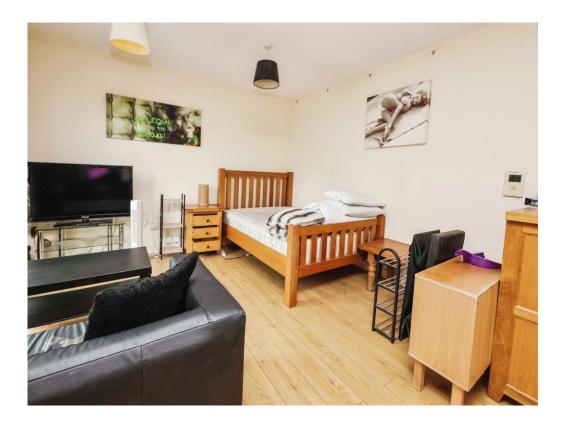

#### **Lounge/ Bedroom**

13' x 22' 7" ( 3.96m x 6.88m )

Double glazed French doors, double glazed window to side elevation, electric radiator, laminate flooring and partially furnished.