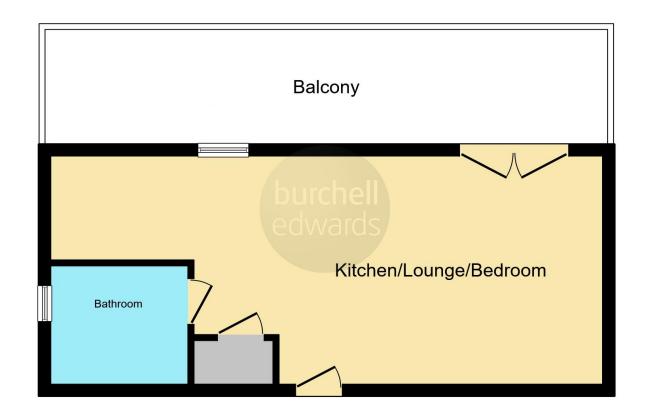

#### **Lounge/ Bedroom**

13' x 22' 7" ( 3.96m x 6.88m )

Double glazed French doors, double glazed window to side elevation, electric radiator, laminate flooring and partially furnished.

## Balcony

30' 2" x 6' 10" (9.19m x 2.08m)

Double glazed French doors and glass panelled balcony.

This floor plan is for illustrative purposes only. It is not drawn to scale. Any measurements, floor areas (including any total floor area), openings and orientation are approximate. No details are guaranteed, they cannot be relied upon for any purpose and they do not form part of any agreement. No liability is taken for any error, omission or misstatement. A party must rely upon its own inspection(s). Powered by www.focalagent.com