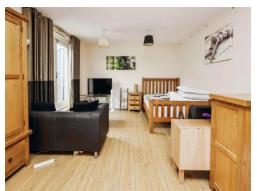

#### **Lounge/ Bedroom**

13' x 22' 7" ( 3.96m x 6.88m )

Double glazed French doors, double glazed window to side elevation, electric radiator, laminate flooring and partially furnished.