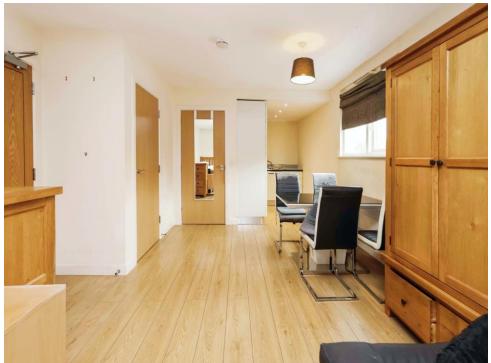

## **Property Description**

This beautifully maintained studio apartment on the second floor is situated on Coventry Road near Aldi. Constructed in 2013, the property features a gated entrance with a designated parking spot, a secure door with video intercom, and a communal entrance with stairs and lifts to all levels. With double glazed windows and electric heating, the apartment includes a hallway with storage, an open-plan living room and kitchen/breakfast area equipped with appliances, and a family bathroom. Offered with no upward chain.

#### Kitchen

8' 2" x 6' 1" ( 2.49m x 1.85m )

A range of wall and base units with work surface over incorporating a sink with drainer unit, electric hob, fridge freezer, extractor and spotlights.