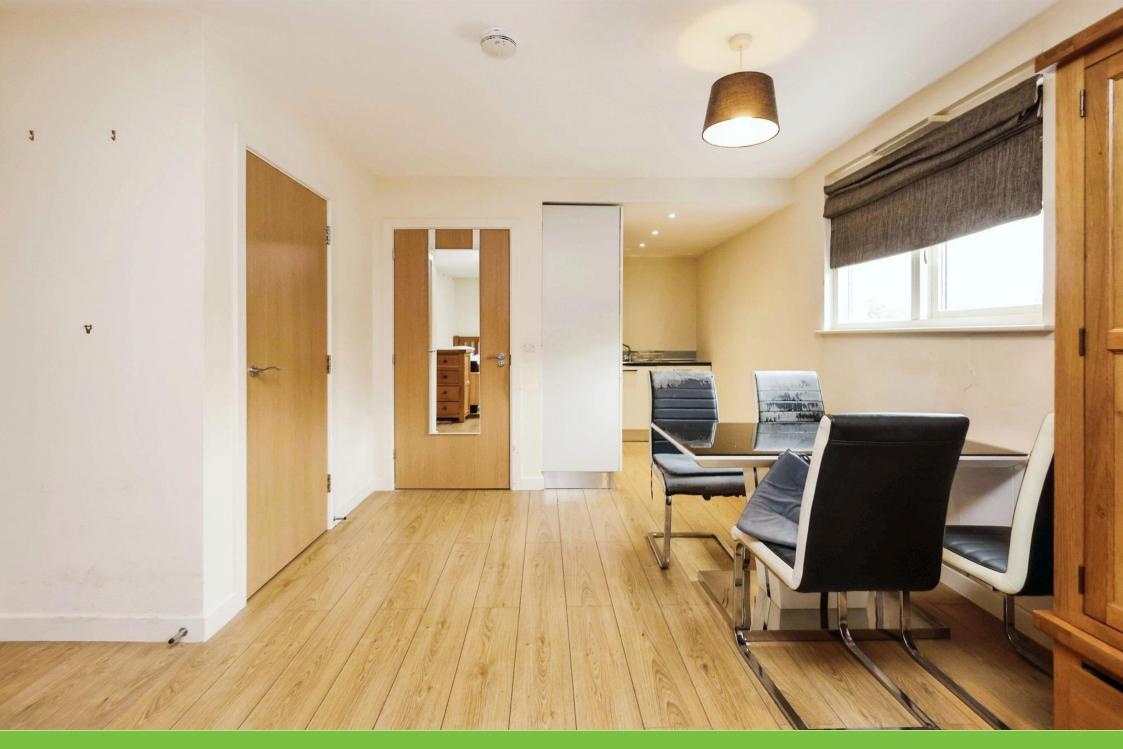

## **Property Description**

This beautifully maintained studio apartment on the second floor is situated on Coventry Road near Aldi. Constructed in 2013, the property features a gated entrance with a designated parking spot, a secure door with video intercom, and a communal entrance with stairs and lifts to all levels. With double glazed windows and electric heating, the apartment includes a hallway with storage, an open-plan living room and kitchen/breakfast area equipped with appliances, and a family bathroom. Offered with no upward chain.

#### Kitchen

8' 2" x 6' 1" ( 2.49m x 1.85m )

A range of wall and base units with work surface over incorporating a sink with drainer unit, electric hob, fridge freezer, extractor and spotlights.