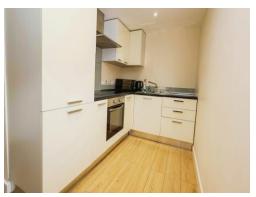

#### Kitchen

8' 2" x 6' 1" ( 2.49m x 1.85m )

A range of wall and base units with work surface over incorporating a sink with drainer unit, electric hob, fridge freezer, extractor and spotlights.