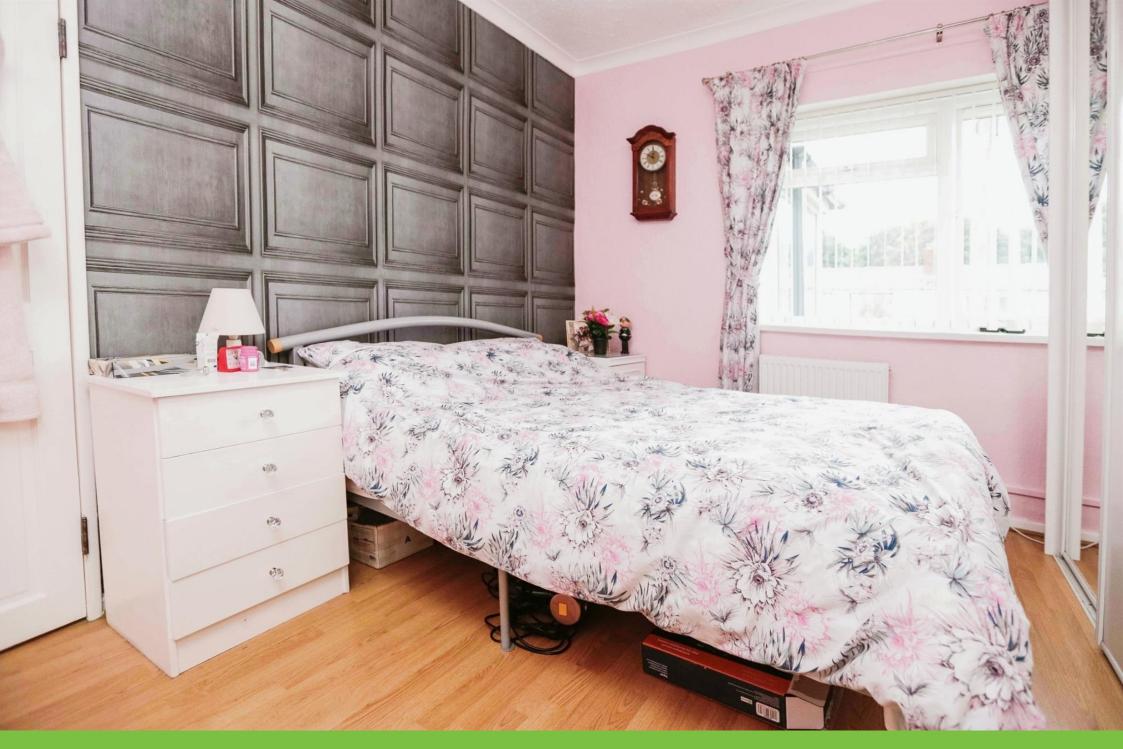

#### **Bedroom One**

13' 10" x 7' 9" into wardrobes (  $4.22\mbox{m}$  x 2.36m into wardrobes )

Double glazed window to rear elevation, central heating radiator and fitted wardrobes.