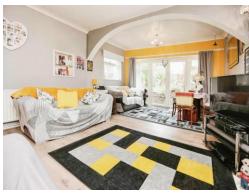

## Lounge

14' x 19' 10" ( 4.27m x 6.05m )

Double glazed window and double doors to rear elevation, double glazed window to side elevation and two central heating radiators.