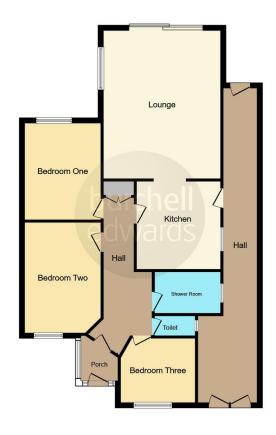

#### **Entrance Porch**

Double glazed door to front elevation, double glazed windows to front and side elevations.

## **Entrance Hallway**

Central heating radiator and loft access with drop down ladders.

## Lounge

14' x 19' 10" ( 4.27m x 6.05m )

Double glazed window and double doors to rear elevation, double glazed window to side elevation and two central heating radiators.

#### Kitchen/ Diner

13' x 10' 2" ( 3.96m x 3.10m )

Double glazed window and door to side elevation, a range of wall and base units with work surface over incorporating a sink with drainer unit, gas hob, electric oven, cooker hood, tiling to splash prone areas, space and plumbing for washing machine, central heating boiler and central heating radiator.

#### **Bedroom One**

13' 10" x 7' 9" into wardrobes (  $4.22\mbox{m}$  x 2.36m into wardrobes )

Double glazed window to rear elevation, central heating radiator and fitted wardrobes.

#### **Bedroom Two**

7' 10" plus wardrobes x 11' 11" ( 2.39m plus wardrobes x 3.63m)

Double glazed window to front elevation, central heating radiator and fitted wardrobes.

#### **Bedroom Three**

8' 11" x 8' 4" ( 2.72m x 2.54m )

Double glazed window to front elevation and central heating radiator.

#### **Bathroom**

Shower cubicle, bath with electric shower over, wash hand basin, heated towel rail, tiling to walls and extractor fan.

#### W.C

Double glazed window to side elevation, W.C and tiling to walls.