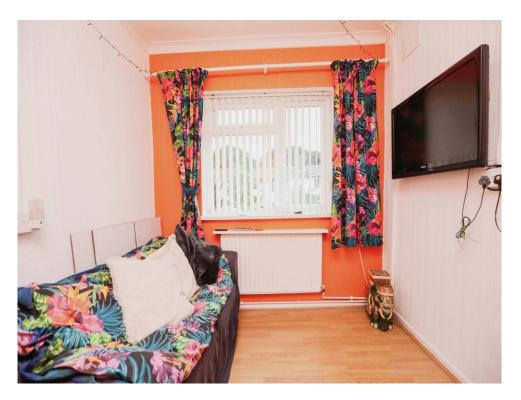

#### **Bedroom Three**

8' 11" x 8' 4" ( 2.72m x 2.54m )

Double glazed window to front elevation and central heating radiator.