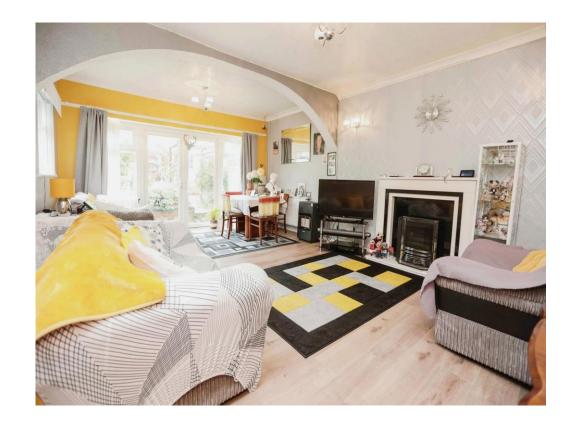

## Lounge

14' x 19' 10" ( 4.27m x 6.05m )

Double glazed window and double doors to rear elevation, double glazed window to side elevation and two central heating radiators.