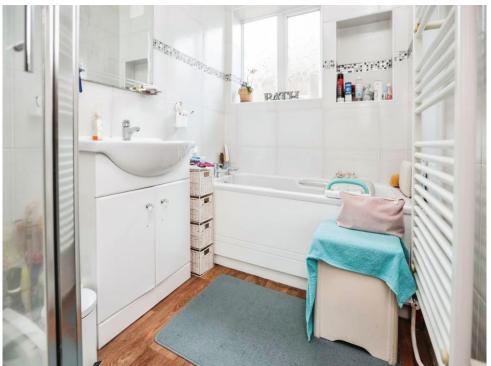

#### **Bathroom**

Shower cubicle, bath with electric shower over, wash hand basin, heated towel rail, tiling to walls and extractor fan.