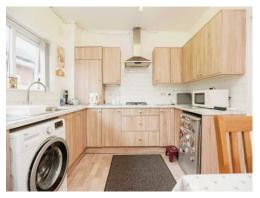

#### Kitchen/ Diner

13' x 10' 2" ( 3.96m x 3.10m )

Double glazed window and door to side elevation, a range of wall and base units with work surface over incorporating a sink with drainer unit, gas hob, electric oven, cooker hood, tiling to splash prone areas, space and plumbing for washing machine, central heating boiler and central heating radiator.