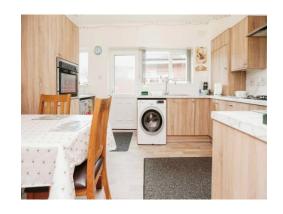

#### Kitchen/ Diner

13' x 10' 2" ( 3.96m x 3.10m )

Double glazed window and door to side elevation, a range of wall and base units with work surface over incorporating a sink with drainer unit, gas hob, electric oven, cooker hood, tiling to splash prone areas, space and plumbing for washing machine, central heating boiler and central heating radiator.