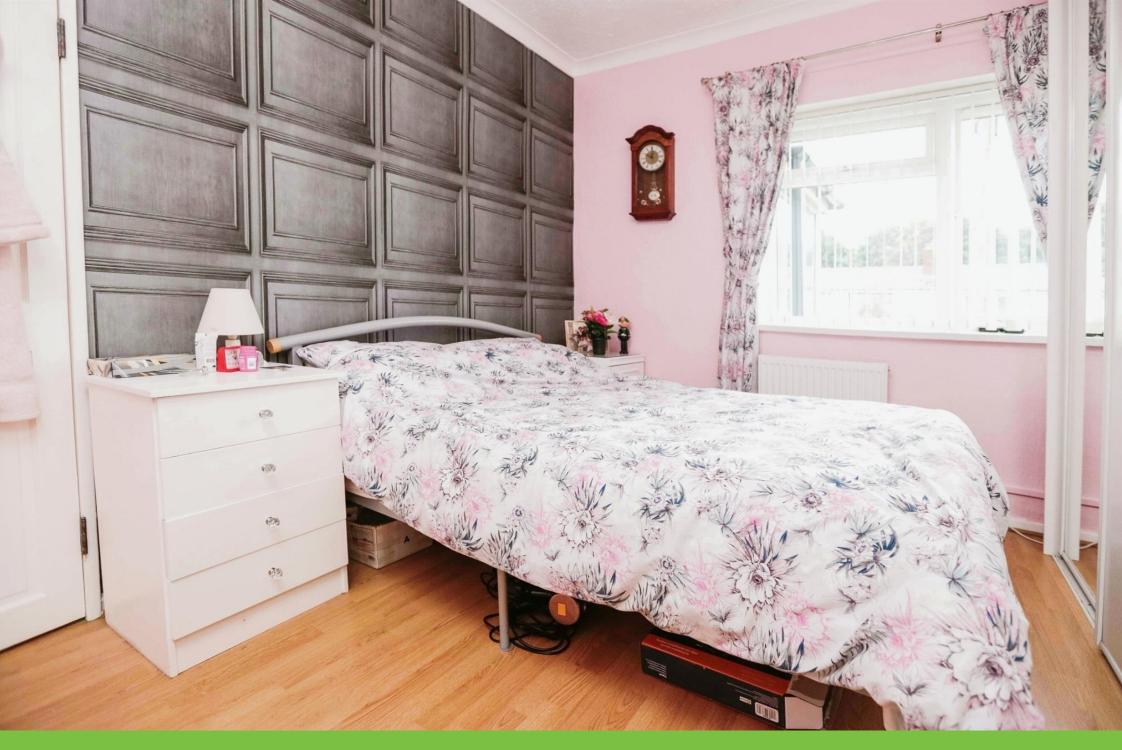

# **Bedroom One**

13' 10" x 7' 9" into wardrobes ( 4.22m x 2.36m into wardrobes ) Double glazed window to rear elevation, central heating radiator and fitted wardrobes.

# Bedroom Two

7' 10" plus wardrobes x 11' 11" ( 2.39m plus wardrobes x 3.63m ) Double glazed window to front elevation, central heating radiator and fitted wardrobes.

## **Bedroom Three**

8' 11" x 8' 4" ( 2.72m x 2.54m ) Double glazed window to front elevation and central heating radiator.