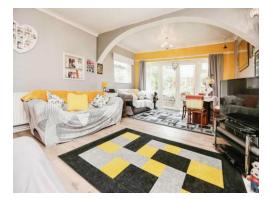

## Lounge

14' x 19' 10" ( 4.27m x 6.05m )

Double glazed window and double doors to rear elevation, double glazed window to side elevation and two central heating radiators.