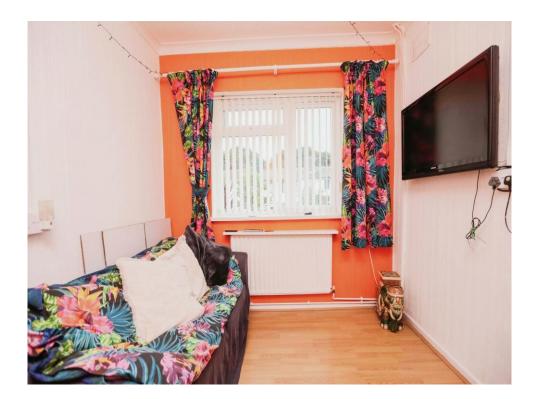

# **Bedroom One**

13' 10" x 7' 9" into wardrobes ( 4.22m x 2.36m into wardrobes ) Double glazed window to rear elevation, central heating radiator and fitted wardrobes.

# Bedroom Two

7' 10" plus wardrobes x 11' 11" ( 2.39m plus wardrobes x 3.63m ) Double glazed window to front elevation, central heating radiator and fitted wardrobes.

## **Bedroom Three**

8' 11" x 8' 4" ( 2.72m x 2.54m ) Double glazed window to front elevation and central heating radiator.