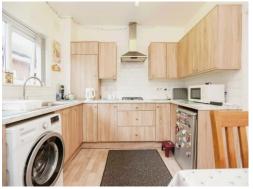

# **Kitchen/Diner**

#### 13' x 10' 2" ( 3.96m x 3.10m )

Double glazed window and door to side elevation, a range of wall and base units with work surface over incorporating a sink with drainer unit, gas hob, electric oven, cooker hood, tiling to splash prone areas, space and plumbing for washing machine, central heating boiler and central heating radiator.