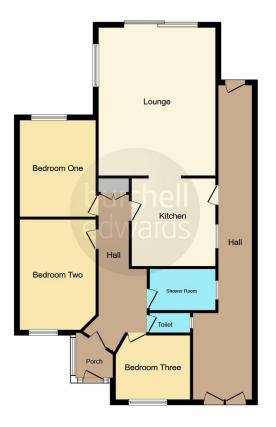

## **Entrance Porch**

Double glazed door to front elevation, double glazed windows to front and side elevations.

## **Entrance Hallway**

Central heating radiator and loft access with drop down ladders.

## Lounge

14' x 19' 10" ( 4.27m x 6.05m )

Double glazed window and double doors to rear elevation, double glazed window to side elevation and two central heating radiators.

# **Kitchen/Diner**

#### 13' x 10' 2" ( 3.96m x 3.10m )

Double glazed window and door to side elevation, a range of wall and base units with work surface over incorporating a sink with drainer unit, gas hob, electric oven, cooker hood, tiling to splash prone areas, space and plumbing for washing machine, central heating boiler and central heating radiator.

# **Bedroom One**

13' 10" x 7' 9" into wardrobes ( 4.22m x 2.36m into wardrobes ) Double glazed window to rear elevation, central heating radiator and fitted wardrobes.

# Bedroom Two

7' 10" plus wardrobes x 11' 11" ( 2.39m plus wardrobes x 3.63m ) Double glazed window to front elevation, central heating radiator and fitted wardrobes.

## **Bedroom Three**

8' 11" x 8' 4" ( 2.72m x 2.54m ) Double glazed window to front elevation and central heating radiator.

## Bathroom

Shower cubicle, bath with electric shower over, wash hand basin, heated towel rail, tiling to walls and extractor fan.

# W.C

Double glazed window to side elevation, W.C and tiling to walls.

## **Rear Garden**

Mainly laid to lawn.

Residential Sales & Lettings | Mortgage Services | Conveyancing | Surveyors | Land & New Homes

To view this property please contact Burchell Edwards on