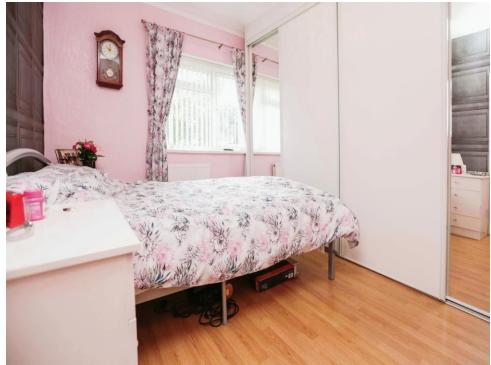

# **Bedroom One**

13' 10" x 7' 9" into wardrobes ( 4.22m x 2.36m into wardrobes ) Double glazed window to rear elevation, central heating radiator and fitted wardrobes.

# Bedroom Two

7' 10" plus wardrobes x 11' 11" ( 2.39m plus wardrobes x 3.63m ) Double glazed window to front elevation, central heating radiator and fitted wardrobes.

## **Bedroom Three**

8' 11" x 8' 4" ( 2.72m x 2.54m ) Double glazed window to front elevation and central heating radiator.