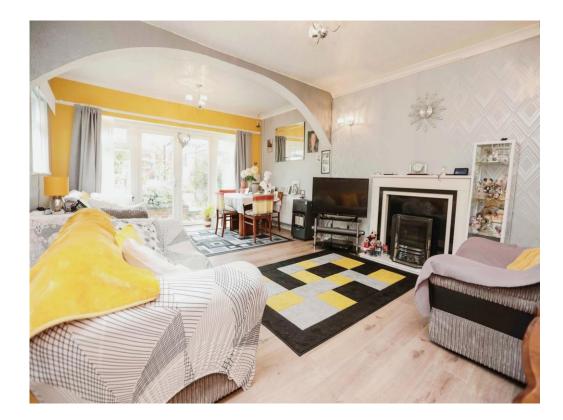

## Lounge

14' x 19' 10" ( 4.27m x 6.05m )

Double glazed window and double doors to rear elevation, double glazed window to side elevation and two central heating radiators.