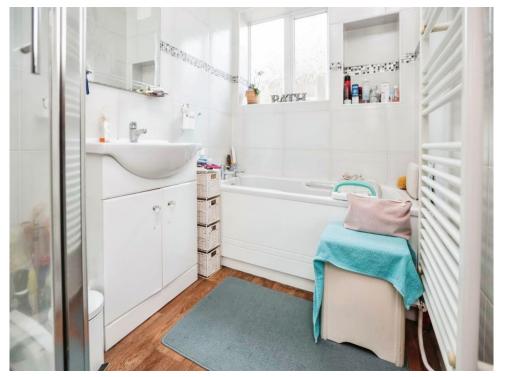

## Bathroom

Shower cubicle, bath with electric shower over, wash hand basin, heated towel rail, tiling to walls and extractor fan.