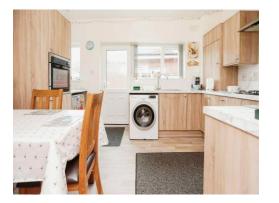

# **Kitchen/Diner**

#### 13' x 10' 2" ( 3.96m x 3.10m )

Double glazed window and door to side elevation, a range of wall and base units with work surface over incorporating a sink with drainer unit, gas hob, electric oven, cooker hood, tiling to splash prone areas, space and plumbing for washing machine, central heating boiler and central heating radiator.