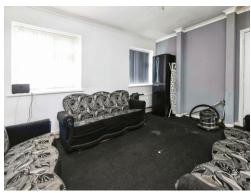

### Lounge

11' 4" x 14' 10" ( 3.45m x 4.52m )

Two double glazed windows to front elevation and central heating radiator.