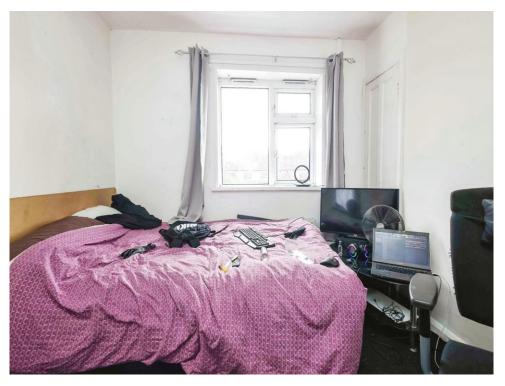

### **Bedroom One**

9' 7" x 11' (2.92m x 3.35m)

Double glazed window to front and side elevations and central heating radiator.

### **Bedroom Two**

10' 11" x 9' 10" ( 3.33m x 3.00m )

Double glazed window to rear and side elevations and central heating radiator.

### **Bedroom Three**

10' x 6' 11" ( 3.05m x 2.11m )

Double glazed window to rear elevation and central heating radiator.