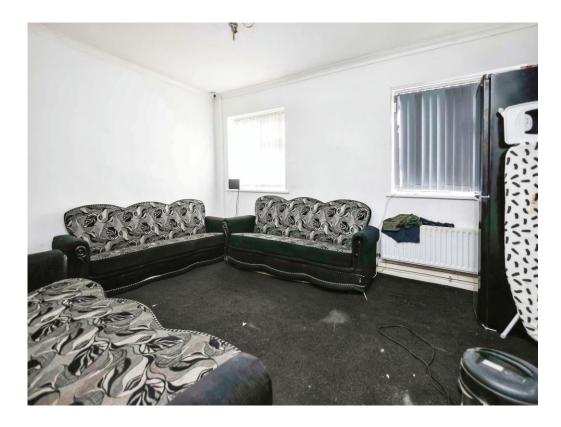

### Lounge

11' 4" x 14' 10" ( 3.45m x 4.52m )

Two double glazed windows to front elevation and central heating radiator.