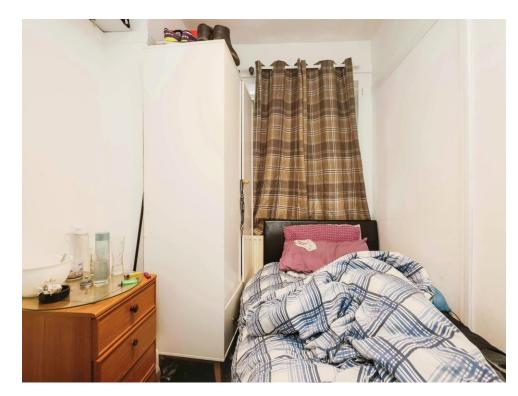

### **Bedroom One**

9' 7" x 11' (2.92m x 3.35m)

Double glazed window to front and side elevations and central heating radiator.

### **Bedroom Two**

10' 11" x 9' 10" ( 3.33m x 3.00m )

Double glazed window to rear and side elevations and central heating radiator.

### **Bedroom Three**

10' x 6' 11" ( 3.05m x 2.11m )

Double glazed window to rear elevation and central heating radiator.