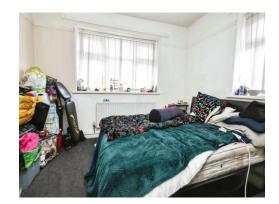

### **Bedroom One**

9' 7" x 11' (2.92m x 3.35m)

Double glazed window to front and side elevations and central heating radiator.

### **Bedroom Two**

10' 11" x 9' 10" ( 3.33m x 3.00m )

Double glazed window to rear and side elevations and central heating radiator.

### **Bedroom Three**

10' x 6' 11" ( 3.05m x 2.11m )

Double glazed window to rear elevation and central heating radiator.