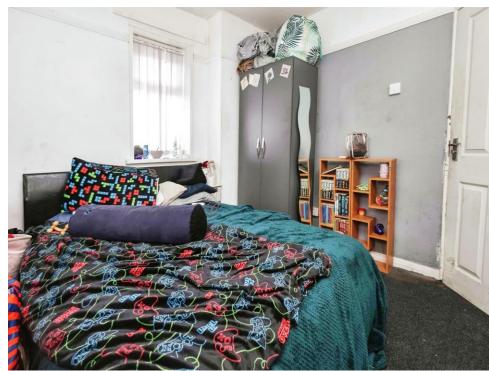

### **Bedroom One**

9' 7" x 11' (2.92m x 3.35m)

Double glazed window to front and side elevations and central heating radiator.

### **Bedroom Two**

10' 11" x 9' 10" ( 3.33m x 3.00m )

Double glazed window to rear and side elevations and central heating radiator.

### **Bedroom Three**

10' x 6' 11" ( 3.05m x 2.11m )

Double glazed window to rear elevation and central heating radiator.