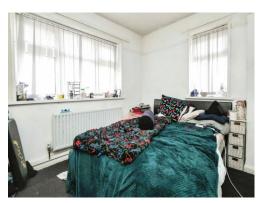

### **Bedroom One**

9' 7" x 11' (2.92m x 3.35m)

Double glazed window to front and side elevations and central heating radiator.

### **Bedroom Two**

10' 11" x 9' 10" ( 3.33m x 3.00m )

Double glazed window to rear and side elevations and central heating radiator.

### **Bedroom Three**

10' x 6' 11" ( 3.05m x 2.11m )

Double glazed window to rear elevation and central heating radiator.