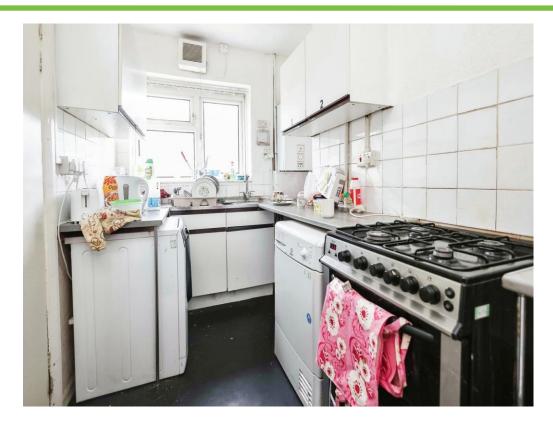

### Kitchen

9' 11" x 6' 11" ( 3.02m x 2.11m )

Double glazed window to rear elevation, a range of wall and base units with work surface over incorporating a sink with drainer unit, gas point, space and plumbing for washing machine and part tiled walls.