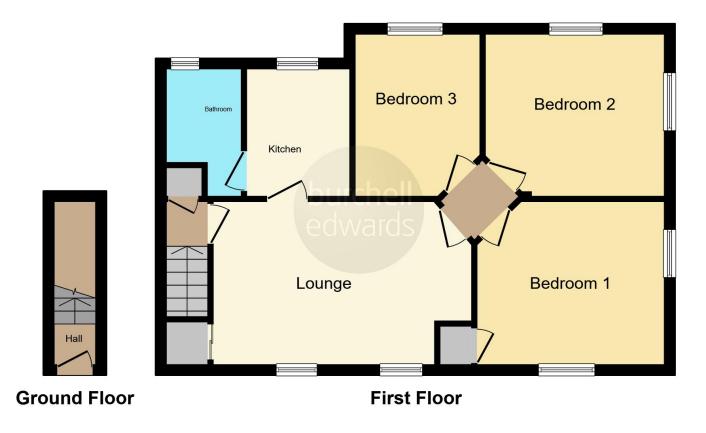

### Lounge

11' 4" x 14' 10" ( 3.45m x 4.52m )

Two double glazed windows to front elevation and central heating radiator.

### Kitchen

9' 11" x 6' 11" ( 3.02m x 2.11m )

Double glazed window to rear elevation, a range of wall and base units with work surface over incorporating a sink with drainer unit, gas point, space and plumbing for washing machine and part tiled walls.

### **Bedroom One**

9' 7" x 11' (2.92m x 3.35m)

Double glazed window to front and side elevations and central heating radiator.

### **Bedroom Two**

10' 11" x 9' 10" ( 3.33m x 3.00m )

Double glazed window to rear and side elevations and central heating radiator.

### **Bedroom Three**

10' x 6' 11" ( 3.05m x 2.11m )

Double glazed window to rear elevation and central heating radiator.

### Bathroom

Double glazed window to rear elevation, W.C, wash hand basin, bath, central heating radiator and extractor fan.

### Rear Garden

Lawn area.

Residential Sales & Lettings | Mortgage Services | Conveyancing | Surveyors | Land & New Homes

This floorplan is for illustrative purposes only and is not drawn to scale. Measurements, floor-areas, openings and orientations are approximate. They should not be relied upon for any purpose and do not form any part of an agreement. No liability is taken for any error or mis-statement. All parties must rely on their own inspections.