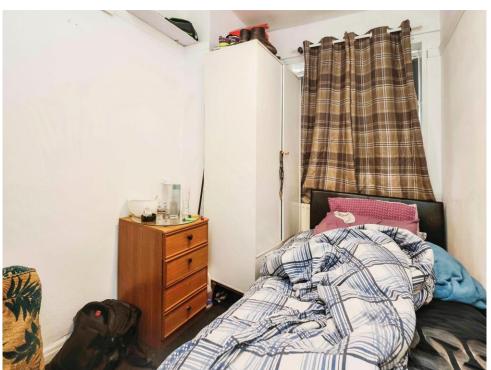

### **Bedroom One**

9' 7" x 11' (2.92m x 3.35m)

Double glazed window to front and side elevations and central heating radiator.

### **Bedroom Two**

10' 11" x 9' 10" ( 3.33m x 3.00m )

Double glazed window to rear and side elevations and central heating radiator.

### **Bedroom Three**

10' x 6' 11" ( 3.05m x 2.11m )

Double glazed window to rear elevation and central heating radiator.