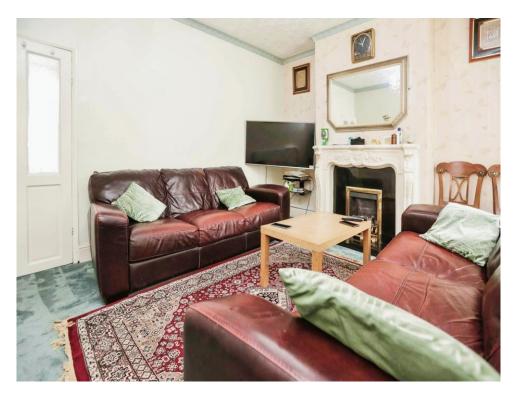

### Lounge

11' 2" x 15' 1" ( 3.40m x 4.60m )

Double glazed patio doors to rear elevation, central heating radiator, carpet, gas fire and chimney breast.