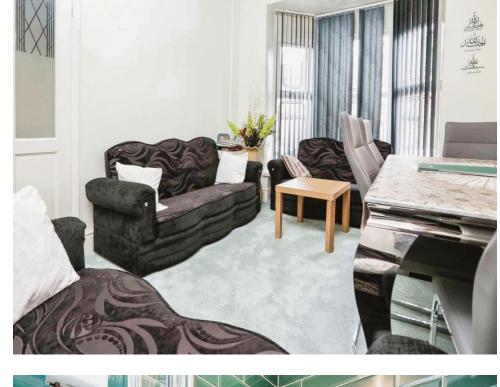

### Lounge

11' 2" x 15' 1" ( 3.40m x 4.60m )

Double glazed patio doors to rear elevation, central heating radiator, carpet, gas fire and chimney breast.

## **Dining Room**

11' 2" x 9' 11" ( 3.40m x 3.02m )