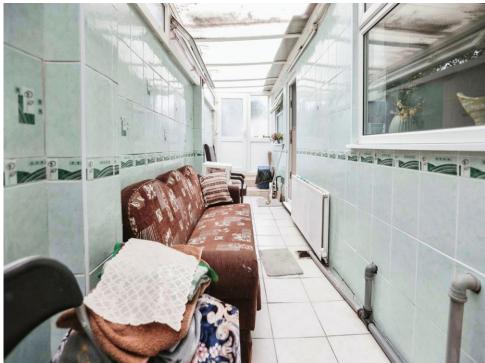

## Conservatory/ Lean To

27' 8" x 5' ( 8.43m x 1.52m )

Central heating radiator and tiled flooring.