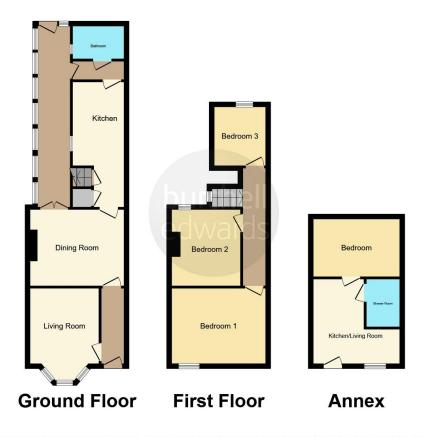

The property features a hallway, two reception rooms, a kitchen with appliances, a conservatory, and a bathroom on the ground floor. Upstairs, there are three bedrooms. The house also benefits from central heating, double glazing, and a rear garden with a brick built garden room.

The garden room includes an open plan lounge with a kitchenette, a shower room, and a room to the rear, making it ideal for multi-generational living or home working. Don't wait, call now to book your viewing and make this property your new home!

### Lounge

11' 2" x 15' 1" ( 3.40m x 4.60m )

Double glazed patio doors to rear elevation, central heating radiator, carpet, gas fire and chimney breast.

## **Dining Room**

11' 2" x 9' 11" ( 3.40m x 3.02m )

#### Kitchen

12' 6" x 7' 3" ( 3.81m x 2.21m )

Double glazed window to side elevation, a range of wall and base units with work surface over incorporating a sink with drainer unit, electric oven, gas hob, extractor, central heating radiator. washing machine, tiled flooring and under stairs storage.

## Conservatory/ Lean To

27' 8" x 5' ( 8.43m x 1.52m )

Central heating radiator and tiled flooring.

## Landing

Double glazed window to side elevation, central heating radiator and carpet.

#### **Bedroom One**

11' 2" x 13' 1" ( 3.40m x 3.99m )

Double glazed window to front elevation, central heating radiator and carpet.

#### **Bedroom Two**

11' 3" x 10' 1" ( 3.43m x 3.07m )

Double glazed window to rear elevation, central heating radiator, carpet and built in storage cupboard.

### **Bedroom Three**

8' 8" x 7' 4" ( 2.64m x 2.24m )

Double glazed window to rear elevation, central heating radiator and carpet.

#### Bathroom

Double glazed window to side elevation, W.C, wash hand basin, bath, heated towel rail and tiling to walls.

### **Annex**

#### Store

12' 5" x 8' 7" ( 3.78m x 2.62m ) Carpet.

### Kitchen

12' 5" x 12' 6" ( 3.78m x 3.81m )

L shaped room. Double glazed door and window to front elevation, a range of base units with work surface over incorporating a sink with drainer unit, washing machine and tiling to splash prone areas.

### **Shower Room**

6' 11" x 5' (2.11m x 1.52m)

Shower cubicle with electric shower, W.C, wash hand basin and tiling to walls.