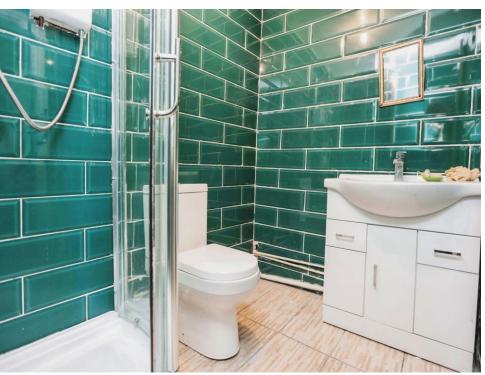

#### Bathroom

Double glazed window to side elevation, W.C, wash hand basin, bath, heated towel rail and tiling to walls.

### **Shower Room**

6' 11" x 5' (2.11m x 1.52m)

Shower cubicle with electric shower, W.C, wash hand basin and tiling to walls.