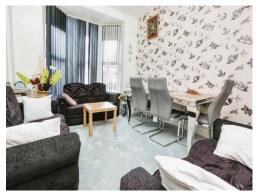

dow to rear elevation, central heating radiator and carpet.

#### Bathroom

Double glazed window to side elevation, W.C, wash hand basin, bath, heated towel rail and tiling to walls.

# **Loft Space**

Boarded and insulated with drop down ladders.

### **Annex**

#### Store

12' 5" x 8' 7" ( 3.78m x 2.62m ) Carpet.

### Kitchen

12' 5" x 12' 6" ( 3.78m x 3.81m )

L shaped room. Double glazed door and window to front elevation, a range of base units with work surface over incorporating a sink with drainer unit, washing machine and tiling to splash prone areas.

### **Shower Room**

6' 11" x 5' (2.11m x 1.52m)

Shower cubicle with electric shower, W.C, wash hand basin and tiling to walls.

### **Front Garden**

Small courtyard.

### Rear Garden

Laid to lawn, tress and access to annex.

















Residential Sales & Lettings | Mortgage Services | Conveyancing | Surveyors | Land & New Homes



This floor plan is for illustrative purposes only. It is not drawn to scale. Any measurements, floor areas (including any total floor area), openings and orientation are approximate. No details are guaranteed, they cannot be relied upon for any purpose and they do not form part of any agreement. No liability is taken for any error, omission or misstatement. A party must rely upon its own inspection(s). Powered by www.focalagent.com

To view this property please contact Burchell Edwards on

T 0121 742 1725 E sheldon@burchelledwards.co.uk

2208 Coventry Road Sheldon BIRMINGHAM B26 3JH

**EPC Rating: E**Tenure: Freehold

view this property online burchelledwards.co.uk/Property/SHL2100