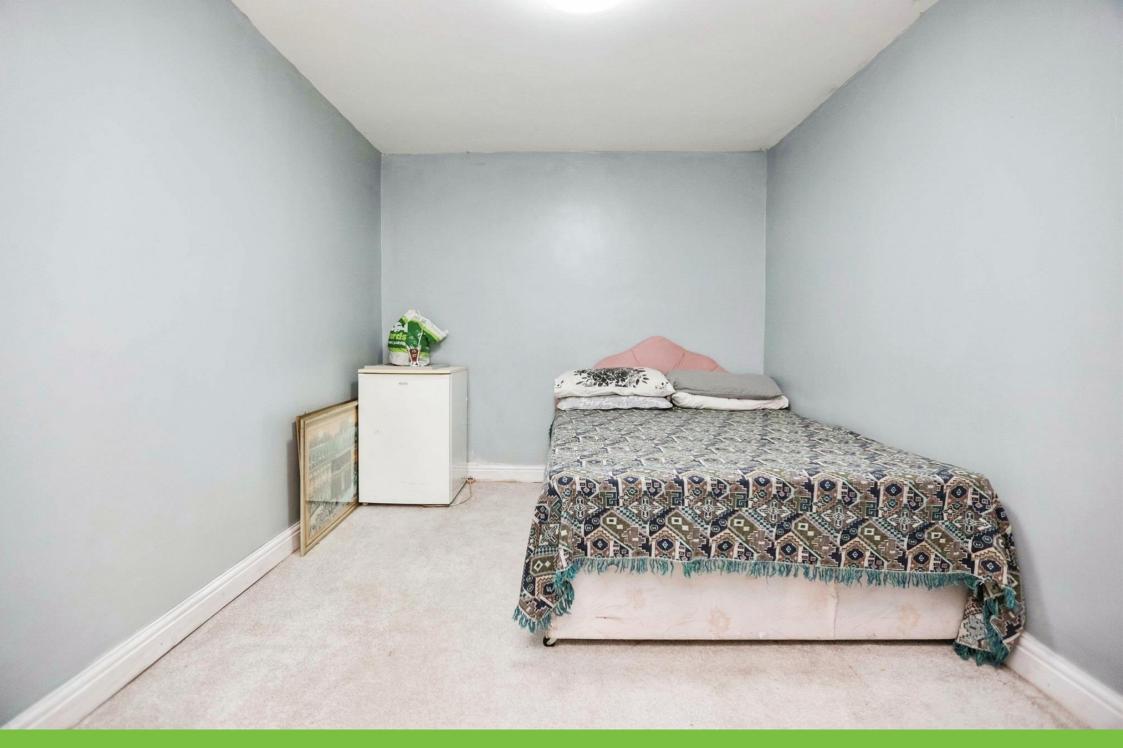

#### **Bedroom One**

11' 2" x 13' 1" ( 3.40m x 3.99m )

Double glazed window to front elevation, central heating radiator and carpet.

#### **Bedroom Two**

11' 3" x 10' 1" ( 3.43m x 3.07m )

Double glazed window to rear elevation, central heating radiator, carpet and built in storage cupboard.

### **Bedroom Three**

8' 8" x 7' 4" ( 2.64m x 2.24m )

Double glazed window to rear elevation, central heating radiator and carpet.