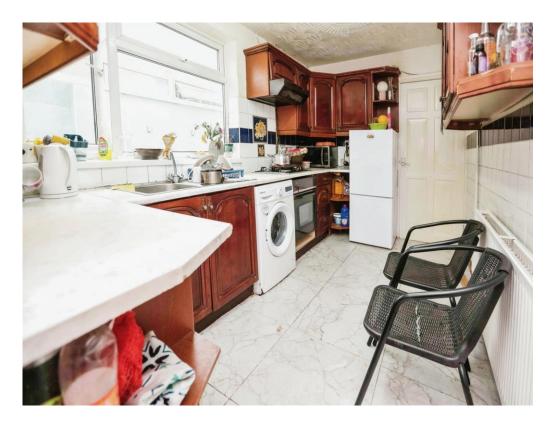

#### Kitchen

12' 6" x 7' 3" ( 3.81m x 2.21m )

Double glazed window to side elevation, a range of wall and base units with work surface over incorporating a sink with drainer unit, electric oven, gas hob, extractor, central heating radiator. washing machine, tiled flooring and under stairs storage.