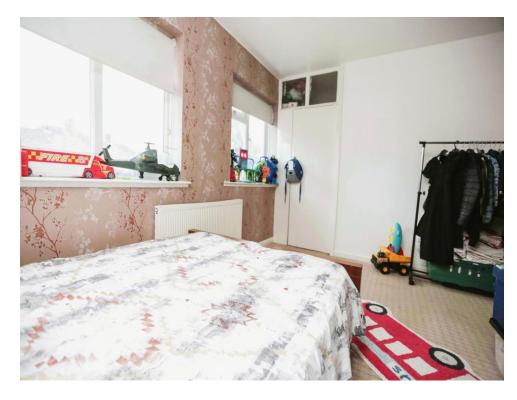

## **Bedroom Three**

7' 8" x 7' 4" ( 2.34m x 2.24m ) Double glazed window to rear elevation and central heating radiator.