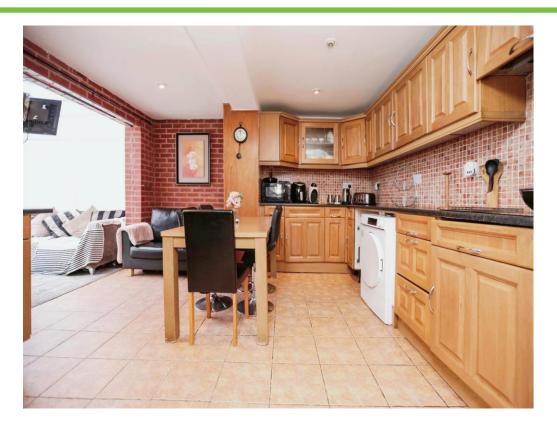

#### **Kitchen/Diner**

#### 12' 5" x 15' 9" ( 3.78m x 4.80m )

Double glazed window to rear elevation, a range of wall and base units with work surface over incorporating a sink with drainer unit, double electric oven and hob, cooker hood, space and plumbing for washing machine, space and plumbing for dishwasher, spotlights and tiling to splash prone areas.