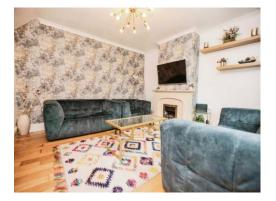

#### Lounge

13' 6" max x 15' 10" max ( 4.11m max x 4.83m max )

Double glazed window to front elevation and central heating radiator.