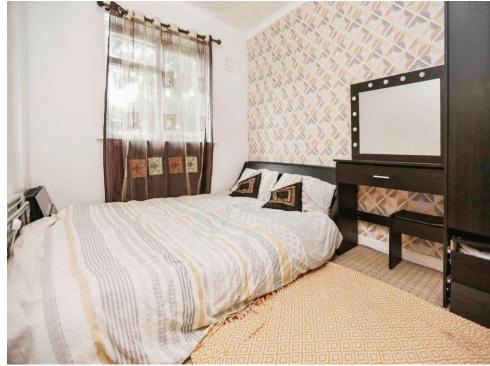

## **Bedroom Two**

 $8^{\prime}$  4" x 10' 10" ( 2.54m x 3.30m ) Double glazed window to rear elevation and central heating radiator.