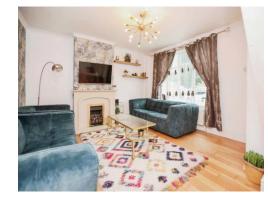

#### Lounge

13' 6" max x 15' 10" max ( 4.11m max x 4.83m max )

Double glazed window to front elevation and central heating radiator.