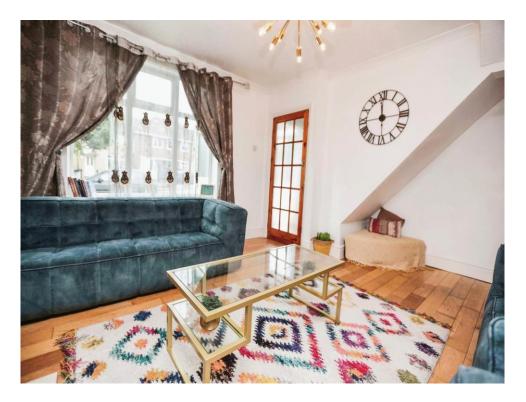

#### Lounge

13' 6" max x 15' 10" max ( 4.11m max x 4.83m max )

Double glazed window to front elevation and central heating radiator.