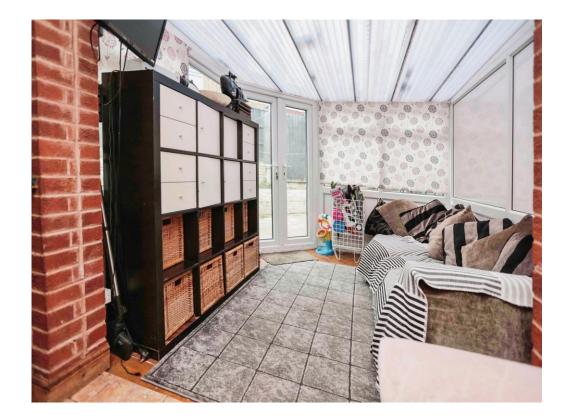

### Conservatory

9' x 9' 3" (2.74m x 2.82m)

Double glazed windows to rear and side elevations, double glazed doors to rear elevation, central heating radiator and tiled flooring.