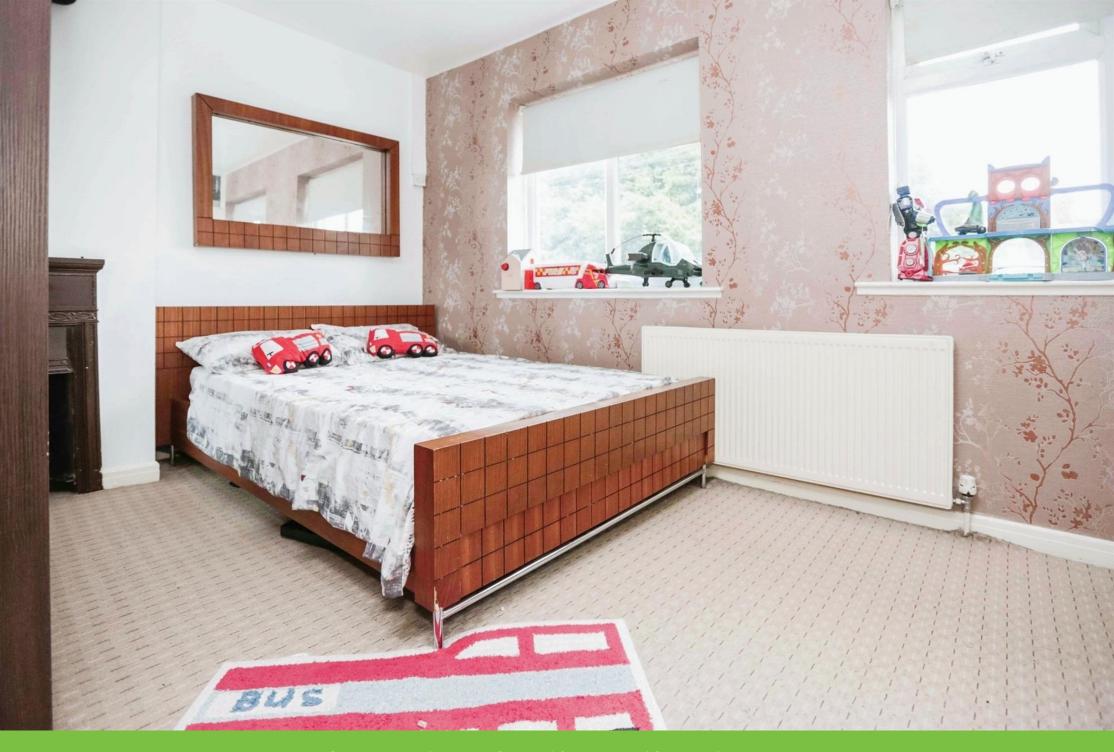

## **Bedroom One**

9' 1" x 13' 1" MAX ( 2.77m x 3.99m MAX ) Two double glazed windows to front elevation, central heating radiator and storage cupboard.