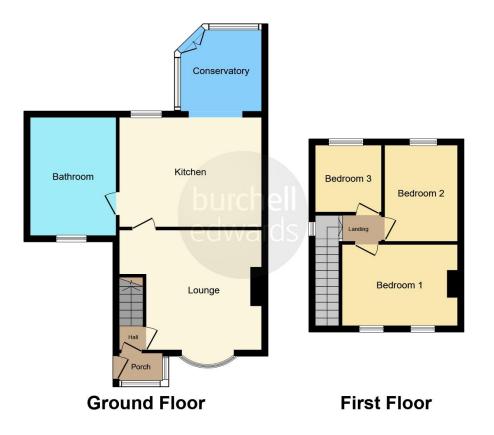

### **Entrance Hallway**

Door to front elevation and central heating radiator.

#### **Kitchen/Diner**

#### 12' 5" x 15' 9" ( 3.78m x 4.80m )

Double glazed window to rear elevation, a range of wall and base units with work surface over incorporating a sink with drainer unit, double electric oven and hob, cooker hood, space and plumbing for washing machine, space and plumbing for dishwasher, spotlights and tiling to splash prone areas.

#### Lounge

13' 6" max x 15' 10" max ( 4.11m max x 4.83m max )

Double glazed window to front elevation and central heating radiator.

### Conservatory

9' x 9' 3" (2.74m x 2.82m)

Double glazed windows to rear and side elevations, double glazed doors to rear elevation, central heating radiator and tiled flooring.

## Landing

Double glazed window to side elevation and loft access.

## **Bedroom One**

9' 1" x 13' 1" MAX ( 2.77m x 3.99m MAX ) Two double glazed windows to front elevation, central heating radiator and storage cupboard.

## **Bedroom Two**

 $8^{\prime}$  4" x 10' 10" ( 2.54m x 3.30m ) Double glazed window to rear elevation and central heating radiator.

## **Bedroom Three**

7' 8" x 7' 4" ( 2.34m x 2.24m ) Double glazed window to rear elevation and central heating radiator.

## Bathroom

Double glazed window to front elevation, wash hand basin, W.C, bath, shower cubicle with rainfall shower, tiling to walls and floor, extractor and heated towel rail.

**Rear Garden** 

Slabbed patio area.