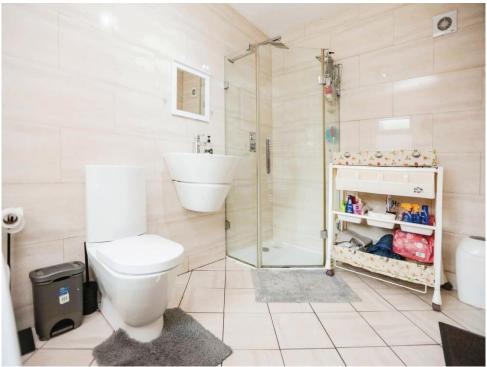

## Bathroom

Double glazed window to front elevation, wash hand basin, W.C, bath, shower cubicle with rainfall shower, tiling to walls and floor, extractor and heated towel rail.

**Rear Garden** 

Slabbed patio area.