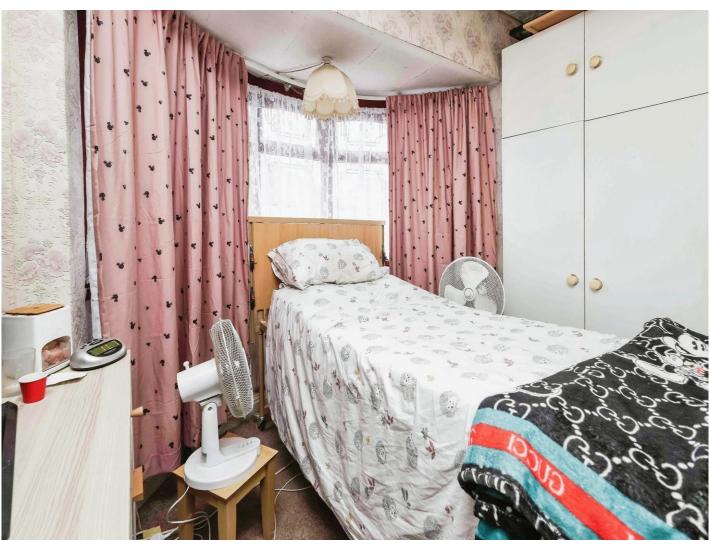

#### **Bedroom Three**

8' 6" x 6' 3" ( 2.59m x 1.91m )

Double glazed window to front elevation.