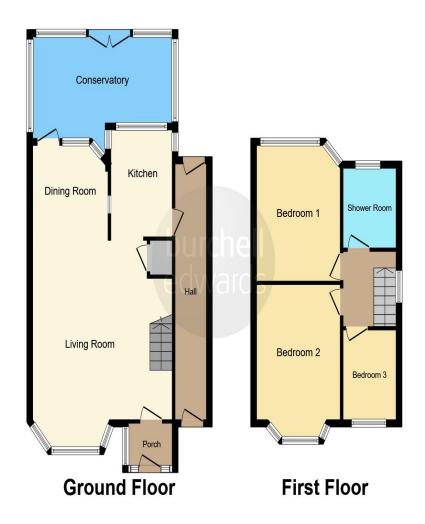

#### **Entrance Porch**

Double glazed door and window to front elevation.

### **Lounge Area**

17' 1" x 16' 5" ( 5.21m x 5.00m )

Through L shaped lounge. Double glazed bay window to front elevation, two central heating radiators, electric fire and understairs storage.

#### **Dining Area**

8' 10" x 8' 10" ( 2.69m x 2.69m )

#### Kitchen

10' 2" x 7' 3" ( 3.10m x 2.21m )

Single glazed window to rear elevation, a range of wall and base units with work surface over incorporating a sink with drainer unit and part tiled walls.

#### Conservatory

16' 5" x 8' 2" ( 5.00m x 2.49m )

Double glazed french doors to rear elevation.

#### **Bedroom One**

12' 10" x 9' 10" ( 3.91m x 3.00m )

Double glazed window to rear elevation, fitted wardrobes and central heating radiator.

### **Bedroom Two**

13' 1" x 9' 10" ( 3.99m x 3.00m )

Double glazed bay window to front elevation and central heating radiator.

#### **Bedroom Three**

8' 6" x 6' 3" ( 2.59m x 1.91m )

Double glazed window to front elevation.

## **Bathroom**

Double glazed window to rear elevation, shower cubicle, wash hand basin and W.C.

This floorplan is for illustrative purposes only and is not drawn to scale. Measurements, floor-areas, openings and orientations are approximate. They should not be relied upon for any purpose and do not form any part of an agreement. No liability is taken for any error or mis-statement. All parties must rely on their own inspections.