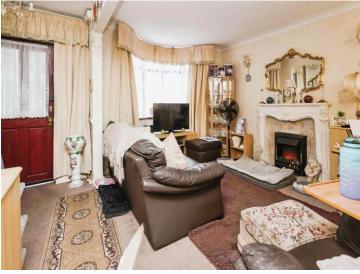

### **Lounge Area**

17' 1" x 16' 5" ( 5.21m x 5.00m )

Through L shaped lounge. Double glazed bay window to front elevation, two central heating radiators, electric fire and understairs storage.