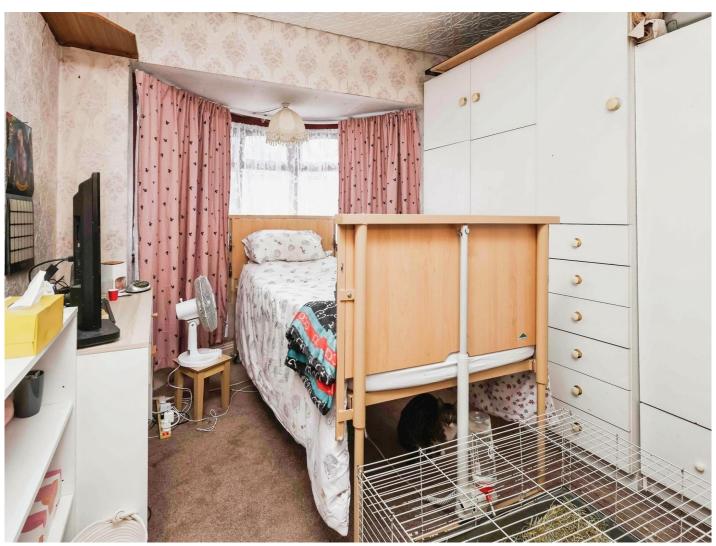

#### **Bedroom Three**

8' 6" x 6' 3" ( 2.59m x 1.91m )

Double glazed window to front elevation.