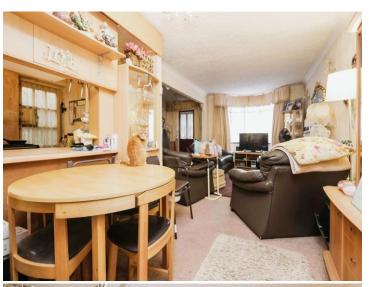

### **Lounge Area**

17' 1" x 16' 5" ( 5.21m x 5.00m )

Through L shaped lounge. Double glazed bay window to front elevation, two central heating radiators, electric fire and understairs storage.

#### **Dining Area**

8' 10" x 8' 10" ( 2.69m x 2.69m )