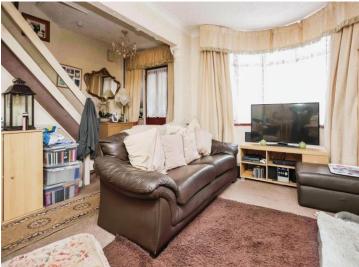

### **Lounge Area**

17' 1" x 16' 5" ( 5.21m x 5.00m )

Through L shaped lounge. Double glazed bay window to front elevation, two central heating radiators, electric fire and understairs storage.