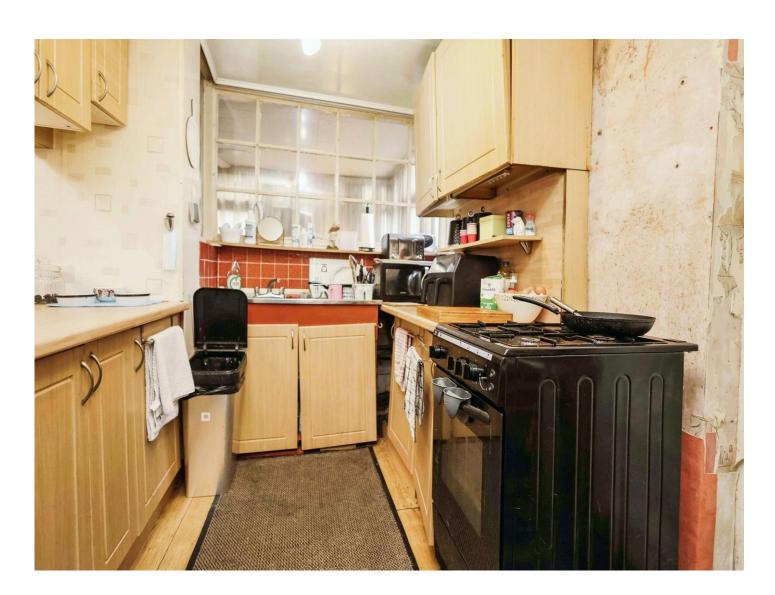

#### Kitchen

10' 2" x 7' 3" ( 3.10m x 2.21m )

Single glazed window to rear elevation, a range of wall and base units with work surface over incorporating a sink with drainer unit and part tiled walls.