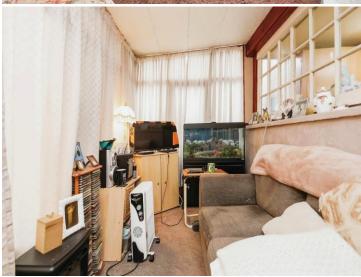

#### Conservatory

16' 5" x 8' 2" ( 5.00m x 2.49m )

Double glazed french doors to rear elevation.