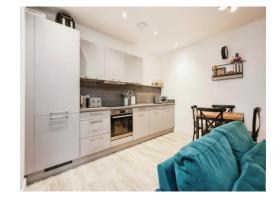

#### Kitchen

14' 10" max x 18' 3" max ( 4.52m max x 5.56m max

Double glazed window to rear elevation, a range of wall and base units with work surface over incorporating a sink with drainer unit, ceramic hob, electric oven, cooker hood, fridge freezer, washing machine and two electric heaters.