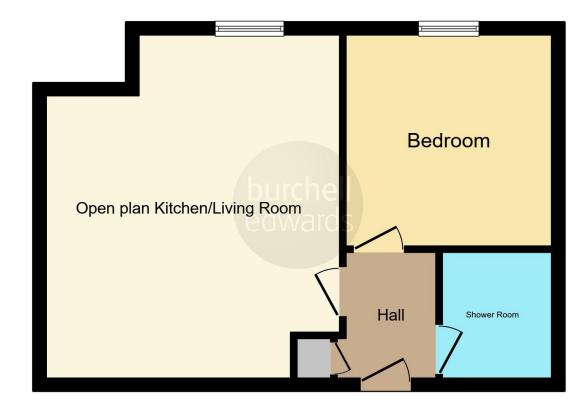

# **Entrance Hallway**

Electric heater.

#### Kitchen

14' 10" max x 18' 3" max ( 4.52m max x 5.56m max

Double glazed window to rear elevation, a range of wall and base units with work surface over incorporating a sink with drainer unit, ceramic hob, electric oven, cooker hood, fridge freezer, washing machine and two electric heaters.

### **Bedroom One**

11' 5" x 10' 9" ( 3.48m x 3.28m )

Double glazed window to rear elevation and electric heater.

### Bathroom

Shower cubicle with electric shower, wash hand basin, W.C, tiled flooring, tiling to splash prone areas, central heating radiator and spotlights.

# **Parking**

Allocated parking space.

Residential Sales & Lettings | Mortgage Services | Conveyancing | Surveyors | Land & New Homes

This floor plan is for illustrative purposes only. It is not drawn to scale. Any measurements, floor areas (including any total floor area), openings and orientation are approximate. No details are guaranteed, they cannot be relied upon for any purpose and they do not form part of any agreement. No liability is taken for any error, omission or misstatement. A party must rely upon its own inspection(s). Powered by www.focalagent.com