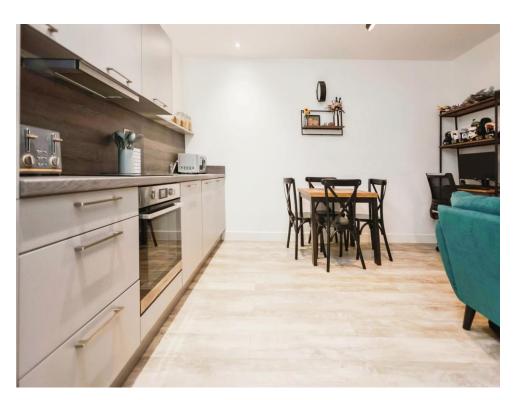

#### Kitchen

14' 10" max x 18' 3" max ( 4.52m max x 5.56m max

Double glazed window to rear elevation, a range of wall and base units with work surface over incorporating a sink with drainer unit, ceramic hob, electric oven, cooker hood, fridge freezer, washing machine and two electric heaters.