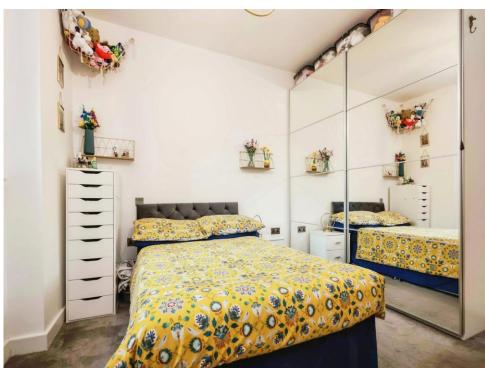

### **Bedroom One**

11' 5" x 10' 9" ( 3.48m x 3.28m )

Double glazed window to rear elevation and electric heater.