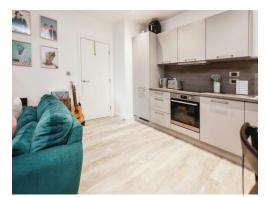

#### Kitchen

14' 10" max x 18' 3" max ( 4.52m max x 5.56m max

Double glazed window to rear elevation, a range of wall and base units with work surface over incorporating a sink with drainer unit, ceramic hob, electric oven, cooker hood, fridge freezer, washing machine and two electric heaters.