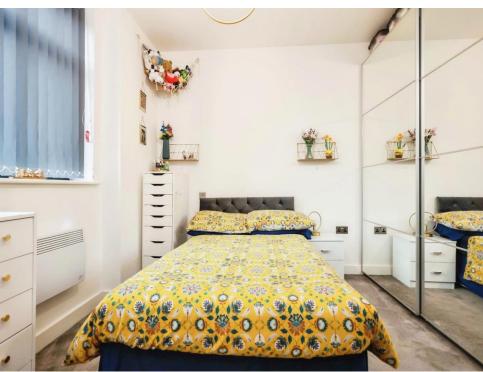

### **Bedroom One**

11' 5" x 10' 9" ( 3.48m x 3.28m )

Double glazed window to rear elevation and electric heater.