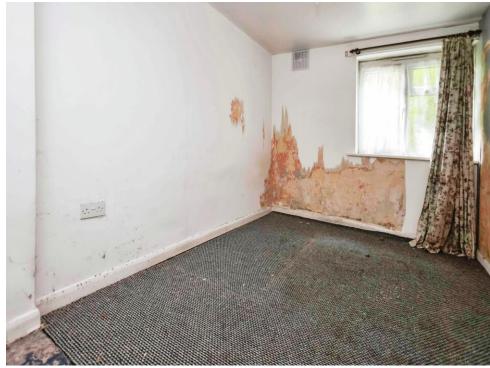

# Bedroom

13' 6" x 8' 4" ( 4.11m x 2.54m ) Double glazed window to side elevation and central heating radiator.