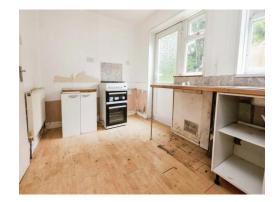

### Kitchen

7' 7" x 12' 1" ( 2.31m x 3.68m )

Double glazed window and door to side elevation, a range of wall and base unitd with work surface over incorporating a sink with drainer unit.