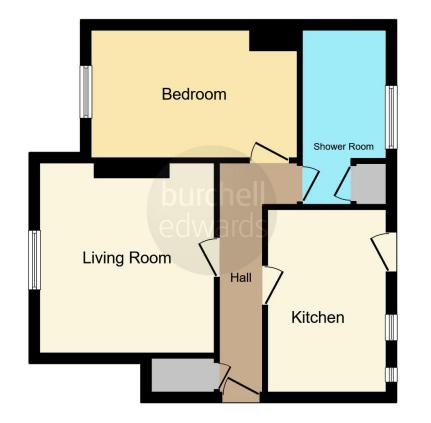

## **Entrance Hallway**

All doors off to:

#### Lounge

11' 5" x 12' 5" ( 3.48m x 3.78m ) Double glazed window to side elevation and central heating radiator.

### Kitchen

7' 7" x 12' 1" ( 2.31m x 3.68m )

Double glazed window and door to side elevation, a range of wall and base unitd with work surface over incorporating a sink with drainer unit.

# Bedroom

13' 6" x 8' 4" ( 4.11m x 2.54m ) Double glazed window to side elevation and central heating radiator.

# Bathroom

Double glazed window to side elevation, W.C, wash hand basin and shower cubicle.