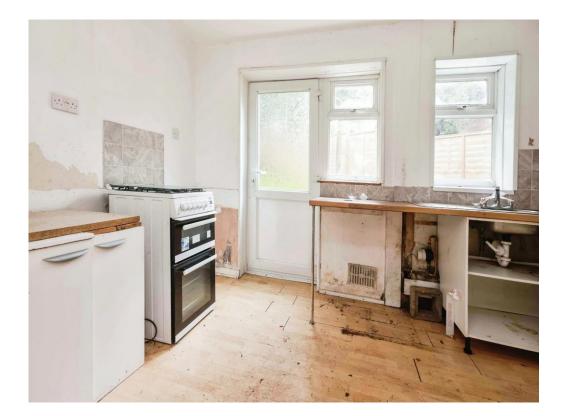

### Kitchen

7' 7" x 12' 1" ( 2.31m x 3.68m )

Double glazed window and door to side elevation, a range of wall and base unitd with work surface over incorporating a sink with drainer unit.