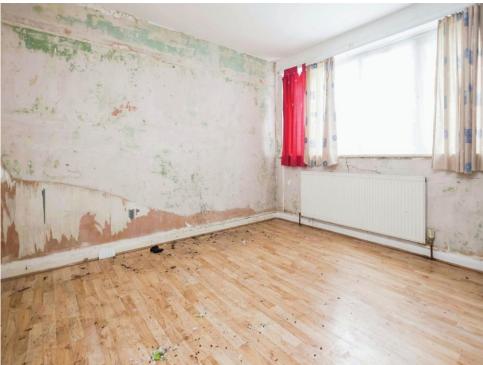

# Bedroom

13' 6" x 8' 4" ( 4.11m x 2.54m ) Double glazed window to side elevation and central heating radiator.