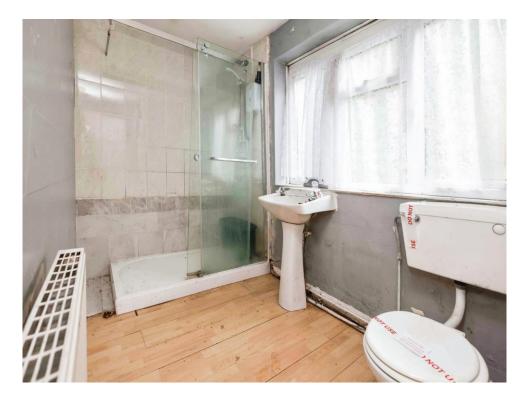

# Bathroom

Double glazed window to side elevation, W.C, wash hand basin and shower cubicle.