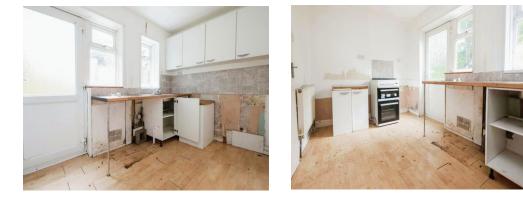

### Kitchen

7' 7" x 12' 1" ( 2.31m x 3.68m )

Double glazed window and door to side elevation, a range of wall and base unitd with work surface over incorporating a sink with drainer unit.