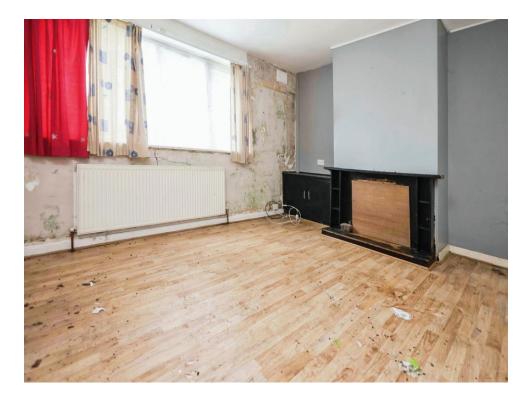

#### Lounge

11' 5" x 12' 5" ( 3.48m x 3.78m ) Double glazed window to side elevation and central heating radiator.