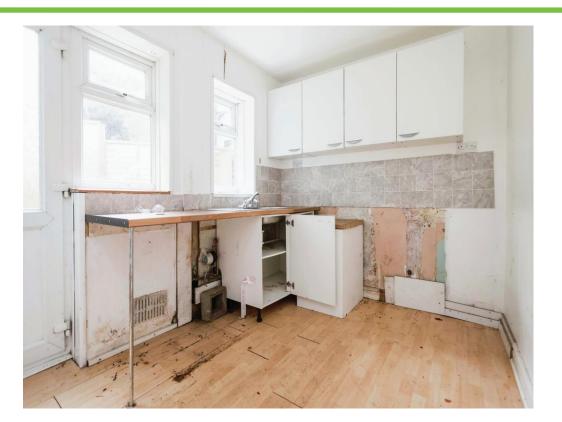

### Kitchen

7' 7" x 12' 1" ( 2.31m x 3.68m )

Double glazed window and door to side elevation, a range of wall and base unitd with work surface over incorporating a sink with drainer unit.