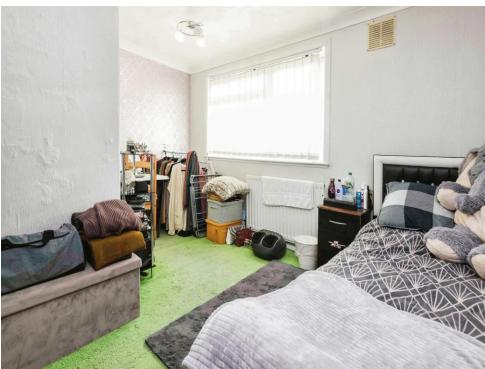

### **Bedroom Three**

8' 9" inc bulkhead x 9' 1" ( 2.67m inc bulkhead x 2.77m )

Double glazed window to front elevation and central heating radiator.