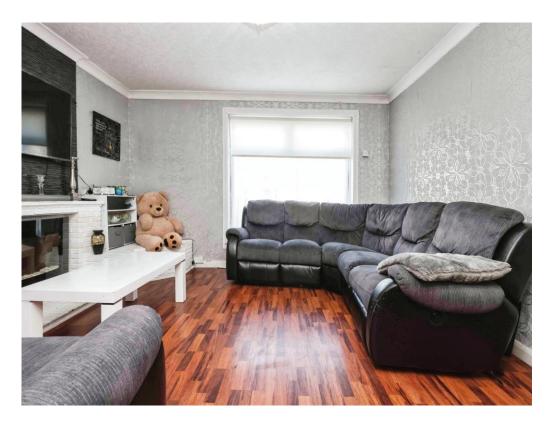

### Lounge

15' 3" x 12' 1" ( 4.65m x 3.68m )

Double glazed window to front elevation, electric fireplace with surround, central heating radiator and door into: