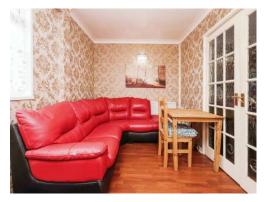

## **Dining Room**

8' 5" x 13' 5" ( 2.57m x 4.09m )

Double glazed window to rear elevation, central heating radiator and door into: