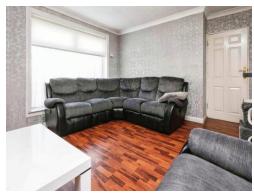

### Lounge

15' 3" x 12' 1" ( 4.65m x 3.68m )

Double glazed window to front elevation, electric fireplace with surround, central heating radiator and door into: