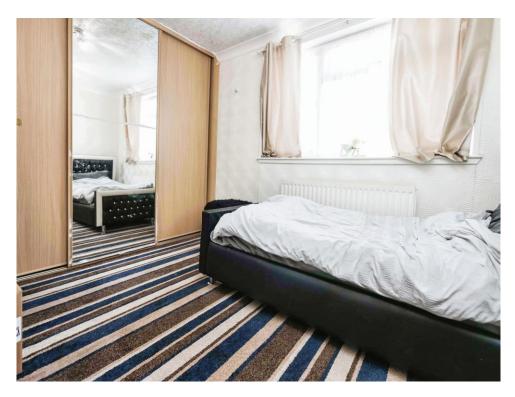

### **Bedroom One**

11' 7" max L SHAPE ROOM x 13' 4" MAX L SHAPE ROOM ( 3.53m max L SHAPE ROOM x 4.06m MAX L SHAPE ROOM )

### **Bedroom Two**

13' into wardrobe x 9' ( 3.96m into wardrobe x 2.74m )

Double glazed window and central heating radiator.

### **Bedroom Three**

8' 9" inc bulkhead x 9' 1" ( 2.67m inc bulkhead x 2.77m )

Double glazed window to front elevation and central heating radiator.