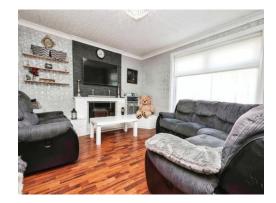

### Lounge

15' 3" x 12' 1" ( 4.65m x 3.68m )

Double glazed window to front elevation, electric fireplace with surround, central heating radiator and door into: