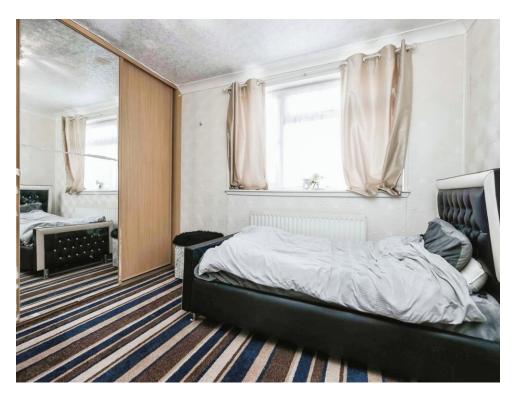

### **Bedroom Two**

13' into wardrobe x 9' ( 3.96m into wardrobe x 2.74m )

Double glazed window and central heating radiator.