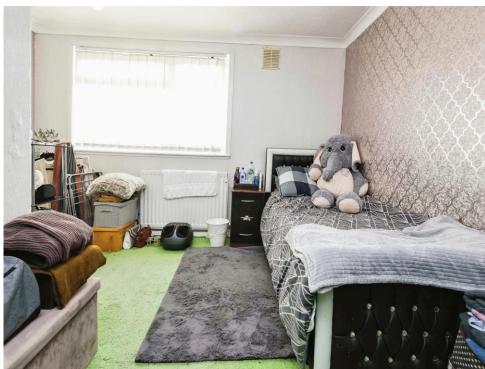

### **Bedroom Three**

8' 9" inc bulkhead x 9' 1" ( 2.67m inc bulkhead x 2.77m )

Double glazed window to front elevation and central heating radiator.