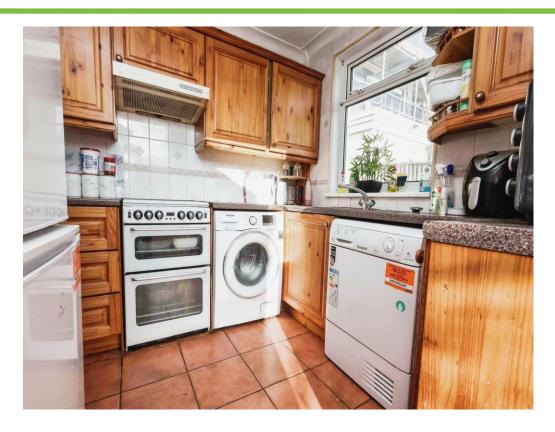

#### Kitchen

8' 6" x 8' 5" ( 2.59m x 2.57m )

Double glazed window to side elevation, double glazed door to rear elevation and a range of wall and base units with work surface over incorporating a sink with drainer unit.