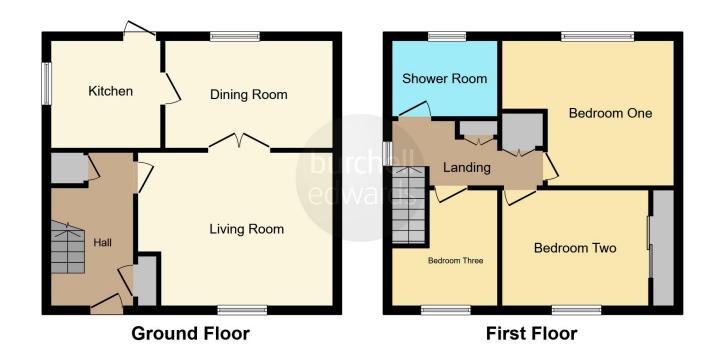

## **Entrance Hallway**

Double glazed door to front elevation, storage cupboard, further storage under stairs and stairs leading to first floor accommodation.

### Lounge

15' 3" x 12' 1" ( 4.65m x 3.68m )

Double glazed window to front elevation, electric fireplace with surround, central heating radiator and door into:

## **Dining Room**

8' 5" x 13' 5" ( 2.57m x 4.09m )

Double glazed window to rear elevation, central heating radiator and door into:

#### Kitchen

8' 6" x 8' 5" ( 2.59m x 2.57m )

Double glazed window to side elevation, double glazed door to rear elevation and a range of wall and base units with work surface over incorporating a sink with drainer unit.

## Landing

Double glazed window to side elevation, two separate storage cupboards, loft access and doors off to:

### **Bedroom One**

11' 7" max L SHAPE ROOM x 13' 4" MAX L SHAPE ROOM ( 3.53m max L SHAPE ROOM x 4.06m MAX L SHAPE ROOM )

### **Bedroom Two**

13' into wardrobe x 9' ( 3.96m into wardrobe x 2.74m )

Double glazed window and central heating radiator.

### **Bedroom Three**

8' 9" inc bulkhead x 9' 1" ( 2.67m inc bulkhead x 2.77m )

Double glazed window to front elevation and central heating radiator.

### **Bathroom**

Double glazed obscure window to rear elevation, wash hand basin, W.C, shower cubicle, central heating radiator and spotlights.