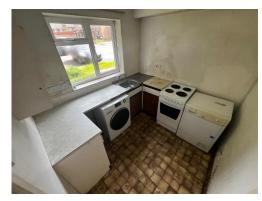

#### Kitchen

7' 3" x 7' 10" ( 2.21m x 2.39m )

Double glazed window to front elevation, a range of wall and base units with work surface over incorporating a sink with drainer unit, space and connections for washing machine, tiling to splash prone areas and tile effect vinyl flooring.