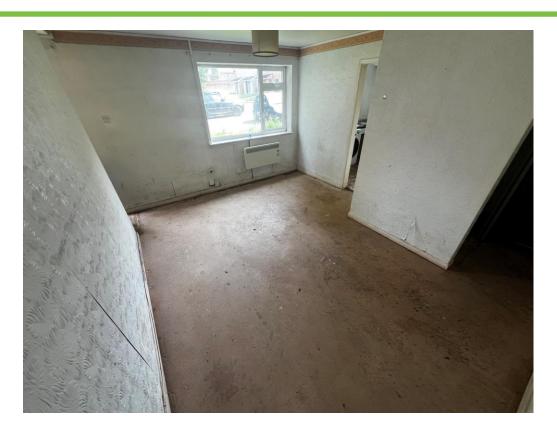

## Lounge/ Bedroom

14' 3" max plus door recess x 11' 6" max ( 4.34m max plus door recess x 3.51m max )
Double glazed window to front elevation, door to storage cupboard, built in wardrobe and electric wall heater and door off to: