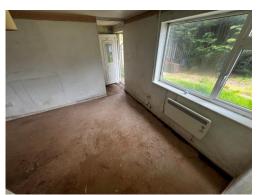

## Lounge/ Bedroom

14' 3" max plus door recess x 11' 6" max ( 4.34m max plus door recess x 3.51m max )
Double glazed window to front elevation, door to storage cupboard, built in wardrobe and electric wall heater and door off to: