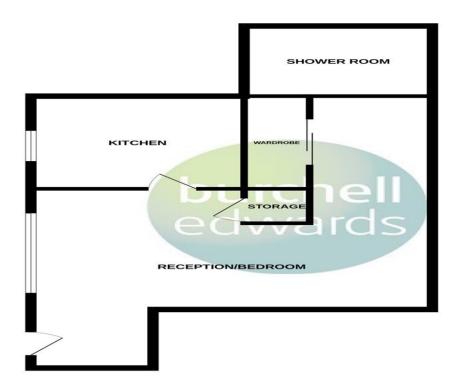

## **Approach**

Public walkway with laid lawn leading to double glazed door into:

## Lounge/ Bedroom

14' 3" max plus door recess x 11' 6" max ( 4.34m max plus door recess x 3.51m max )
Double glazed window to front elevation, door to storage cupboard, built in wardrobe and electric wall heater and door off to:

#### Kitchen

7' 3" x 7' 10" ( 2.21m x 2.39m )

Double glazed window to front elevation, a range of wall and base units with work surface over incorporating a sink with drainer unit, space and connections for washing machine, tiling to splash prone areas and tile effect vinyl flooring.

### **Bathroom**

W.C, wash hand basin, shower cubicle, tiling to splash prone areas and vinyl effect tiled flooring.

FOR ILLUSTRATIVE PURPOSES ONLY
Made with Metropix ©2024

To view this property please contact Burchell Edwards on