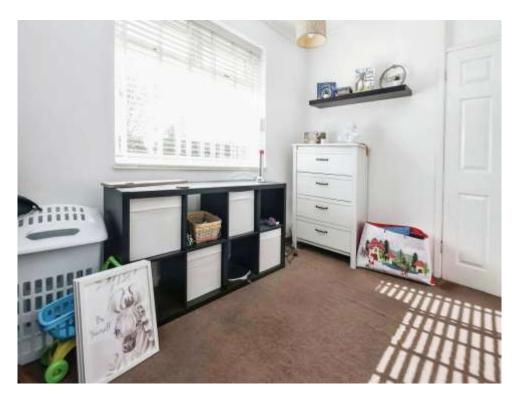

#### **Bedroom One**

14' 2" x 11' 7" max ( 4.32m x 3.53m max ) Two double glazed windows to front elevation, storage cupboard and central heating radiator.

## **Bedroom Two**

14' x 7' 11" ( 4.27m x 2.41m )

Double glazed window to rear elevation, storage cupboards and central heating radiator.

## **Bedroom Three**

8' 5" max x 8' (2.57m max x 2.44m)

Double glazed window to front elevation, storage cupboard and central heating radiator.