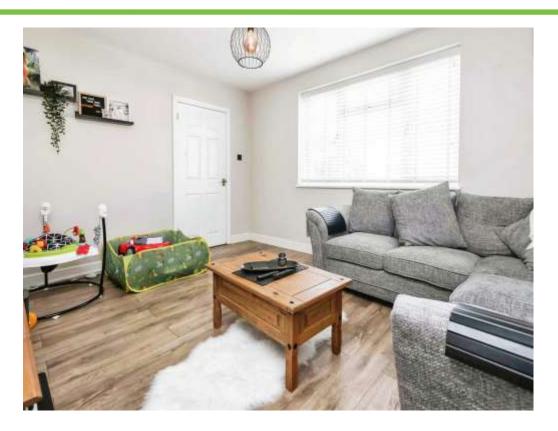

## Lounge

14'5" x 11'8" max (4.39m x 3.56m max)
Double glazed window to front elevation and two central heating radiators.