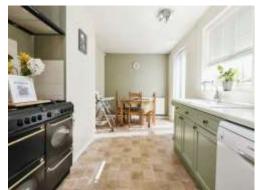

## Kitchen/ Diner

9' 3" max x 20' 7" ( 2.82m max x 6.27m )

Double glazed window and French doors to rear elevation, a range of wall and base units with work surface over incorporating a sink with drainer, space and connections for a range cooker, extractor hood, space and connections for further appliances, tiled to splash prone areas and central heating radiator.