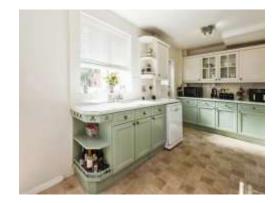

## Kitchen/ Diner

9' 3" max x 20' 7" ( 2.82m max x 6.27m )

Double glazed window and French doors to rear elevation, a range of wall and base units with work surface over incorporating a sink with drainer, space and connections for a range cooker, extractor hood, space and connections for further appliances, tiled to splash prone areas and central heating radiator.