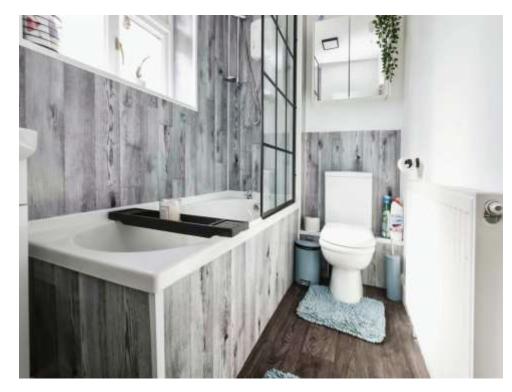

#### Bathroom

Double glazed window to rear elevation, bath with electric shower over, wash hand basin, WC and central heating radiator.