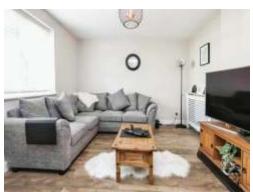

## Lounge

14'5" x 11'8" max (4.39m x 3.56m max)
Double glazed window to front elevation and two central heating radiators.