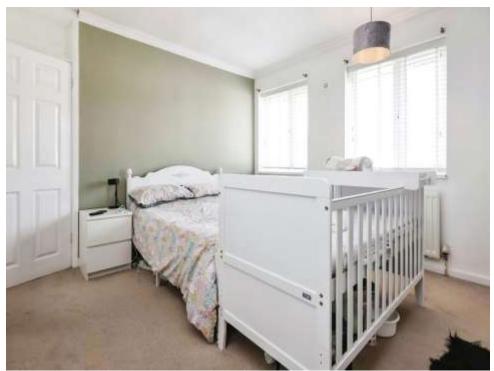

#### **Bedroom One**

14' 2" x 11' 7" max ( 4.32m x 3.53m max ) Two double glazed windows to front elevation, storage cupboard and central heating radiator.

## **Bedroom Two**

14' x 7' 11" ( 4.27m x 2.41m )

Double glazed window to rear elevation, storage cupboards and central heating radiator.