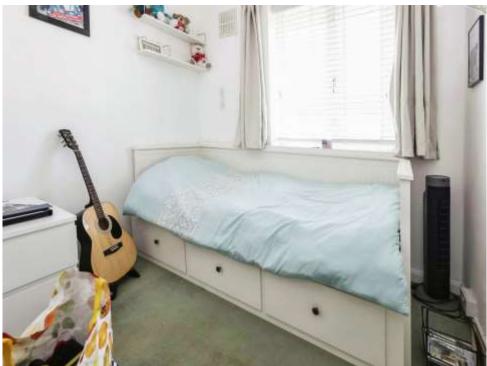

## **Bedroom Three**

8' 5" max x 8' (2.57m max x 2.44m)

Double glazed window to front elevation, storage cupboard and central heating radiator.