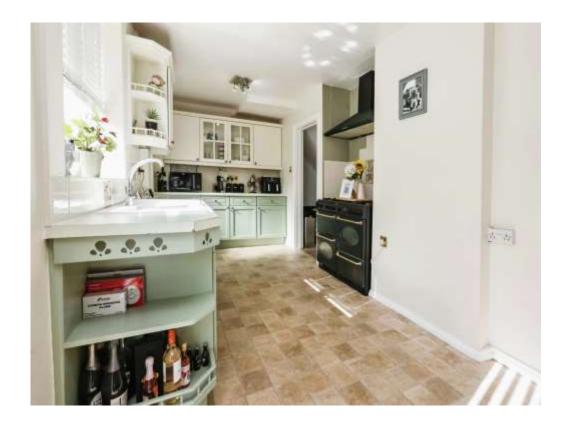

## Kitchen/ Diner

9' 3" max x 20' 7" ( 2.82m max x 6.27m )

Double glazed window and French doors to rear elevation, a range of wall and base units with work surface over incorporating a sink with drainer, space and connections for a range cooker, extractor hood, space and connections for further appliances, tiled to splash prone areas and central heating radiator.