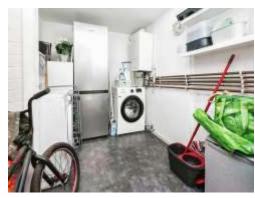

# **Utility Room**

6' 11" x 9' 6" ( 2.11m x 2.90m )

Single glazed wooden door out to rear garden, central heating boiler and space and connections for a washing machine.