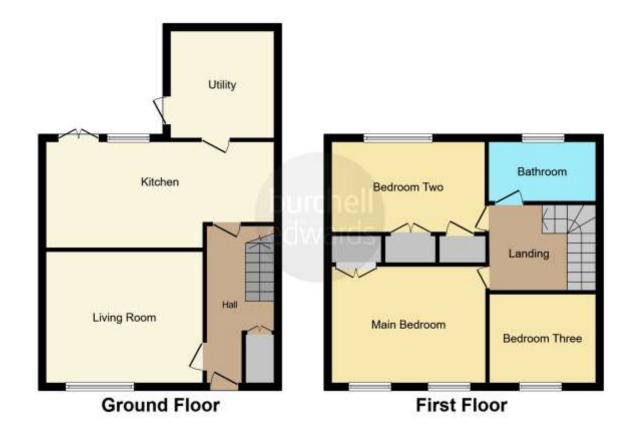

## **Entrance Hallway**

Double glazed door to front elevation, storage cupboard, stairs to first floor and central heating radiator.

## Lounge

14'5" x 11'8" max (4.39m x 3.56m max)
Double glazed window to front elevation and two central heating radiators.

## Kitchen/ Diner

9' 3" max x 20' 7" ( 2.82m max x 6.27m )

Double glazed window and French doors to rear elevation, a range of wall and base units with work surface over incorporating a sink with drainer, space and connections for a range cooker, extractor hood, space and connections for further appliances, tiled to splash prone areas and central heating radiator.

# **Utility Room**

6' 11" x 9' 6" ( 2.11m x 2.90m )

Single glazed wooden door out to rear garden, central heating boiler and space and connections for a washing machine.

## Landing

Loft access and doors off to:

#### **Bedroom One**

14' 2" x 11' 7" max ( 4.32m x 3.53m max ) Two double glazed windows to front elevation, storage cupboard and central heating radiator.

## **Bedroom Two**

14' x 7' 11" ( 4.27m x 2.41m )

Double glazed window to rear elevation, storage cupboards and central heating radiator.

## **Bedroom Three**

8' 5" max x 8' (2.57m max x 2.44m)

Double glazed window to front elevation, storage cupboard and central heating radiator.

#### Bathroom

Double glazed window to rear elevation, bath with electric shower over, wash hand basin, WC and central heating radiator.