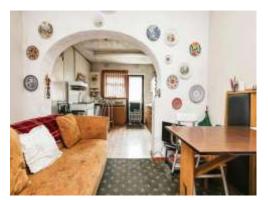

### Lounge

13' 7" x 12' 9" max ( 4.14m x 3.89m max ) Double glazed window to front elevation, electric fire and storage cupboard.