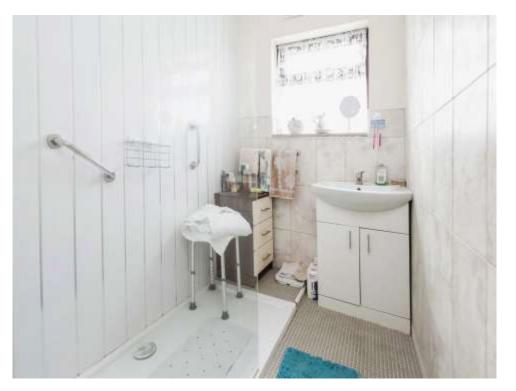

# **Shower Room Ground Floor**

Double glazed window to rear elevation, walk in shower with rainfall shower, wash hand basin, W.C and tiling to splash prone areas.

Residential Sales & Lettings | Mortgage Services | Conveyancing | Surveyors | Land & New Homes