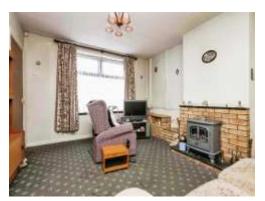

### Lounge

13' 7" x 12' 9" max ( 4.14m x 3.89m max ) Double glazed window to front elevation, electric fire and storage cupboard.