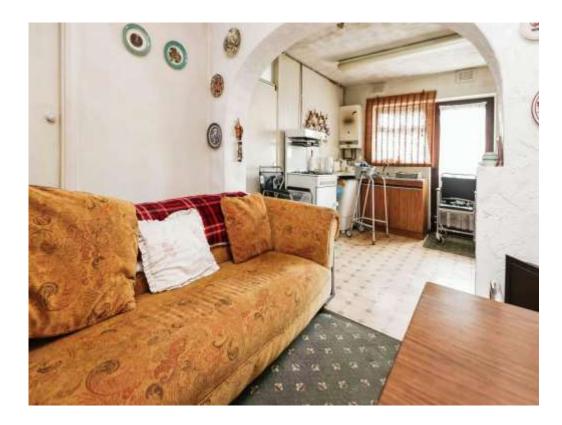

### Lounge

13' 7" x 12' 9" max ( 4.14m x 3.89m max ) Double glazed window to front elevation, electric fire and storage cupboard.

#### Kitchen

10' 9" x 17' (3.28m x 5.18m)

Double glazed door and window to rear elevation, a range of wall and base units with work surface over incorporating a sink with drainer unit, space and connections for gas cooker, tiling to splash prone areas and storage cupboard.