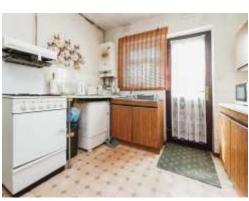

#### Kitchen

10' 9" x 17' (3.28m x 5.18m)

Double glazed door and window to rear elevation, a range of wall and base units with work surface over incorporating a sink with drainer unit, space and connections for gas cooker, tiling to splash prone areas and storage cupboard.