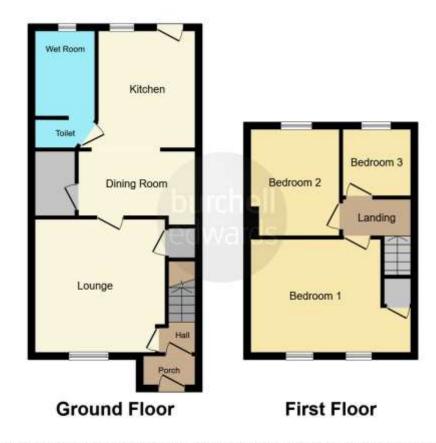

# **Entrance Hallway**

Single glazed wooden door to front elevation.

### Lounge

13' 7" x 12' 9" max ( 4.14m x 3.89m max ) Double glazed window to front elevation, electric fire and storage cupboard.

#### Kitchen

10' 9" x 17' (3.28m x 5.18m)

Double glazed door and window to rear elevation, a range of wall and base units with work surface over incorporating a sink with drainer unit, space and connections for gas cooker, tiling to splash prone areas and storage cupboard.

# Landing

Loft access.

### **Bedroom One**

16' max x 9' 3" ( 4.88m max x 2.82m )
Two double glazed windows to front elevation and storage cupboard.

### **Bedroom Two**

8' 2" max x 10' 11" ( 2.49m max x 3.33m ) Double glazed window to rear elevation.

### **Bedroom Three**

7' 9" x 7' 5" ( 2.36m x 2.26m ) Double glazed window to rear elevation.

# **Shower Room Ground Floor**

Double glazed window to rear elevation, walk in shower with rainfall shower, wash hand basin, W.C and tiling to splash prone areas.

Residential Sales & Lettings | Mortgage Services | Conveyancing | Surveyors | Land & New Homes

This floor plan is for illustrative purposes only. It is not drawn to scale. Any measurements, floor areas (including any total floor area), openings and orientation are approximate. No details are guaranteed, they cannot be relied upon for any purpose and they do not form part of any agreement. No liability is taken for any error, omission or misstatement. A party must rely upon its own inspection(s). Powered by www.focalagent.com