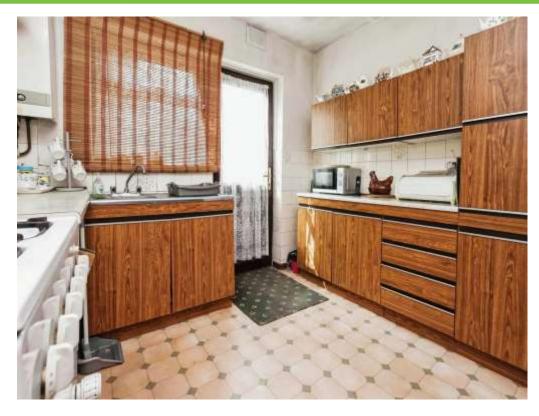

#### Kitchen

10' 9" x 17' (3.28m x 5.18m)

Double glazed door and window to rear elevation, a range of wall and base units with work surface over incorporating a sink with drainer unit, space and connections for gas cooker, tiling to splash prone areas and storage cupboard.