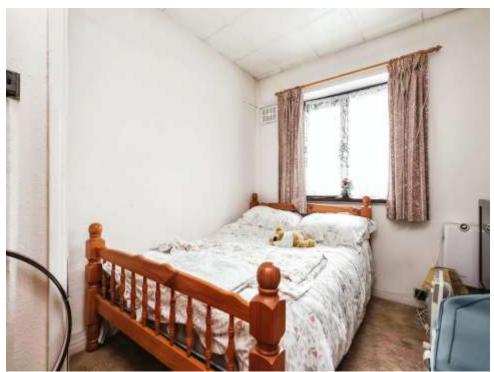

### **Bedroom Three**

7' 9" x 7' 5" ( 2.36m x 2.26m ) Double glazed window to rear elevation.