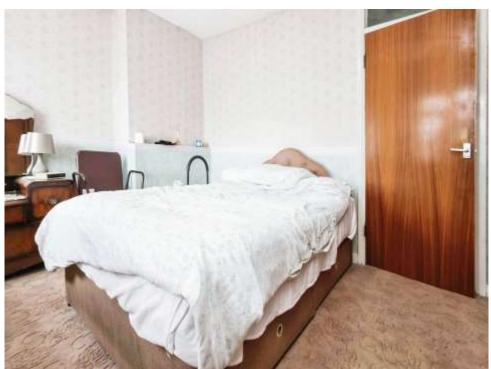

### **Bedroom Two**

8' 2" max x 10' 11" ( 2.49m max x 3.33m ) Double glazed window to rear elevation.