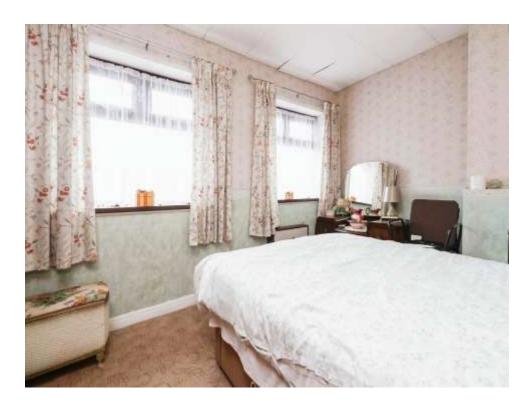

### **Bedroom One**

16' max x 9' 3" ( 4.88m max x 2.82m )
Two double glazed windows to front elevation and storage cupboard.