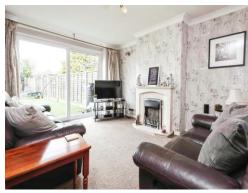

## Lounge

13'8" x 11' (4.17m x 3.35m)

Double glazed sliding doors to rear elevation, gas fire and central heating radiator.