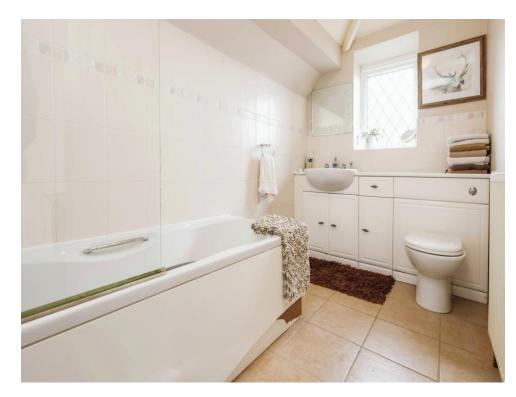

## Bathroom

Double glazed window to front elevation, wash hand basin, W.C, bath with electric shower over, tiling to walls and floor and central heating radiator.