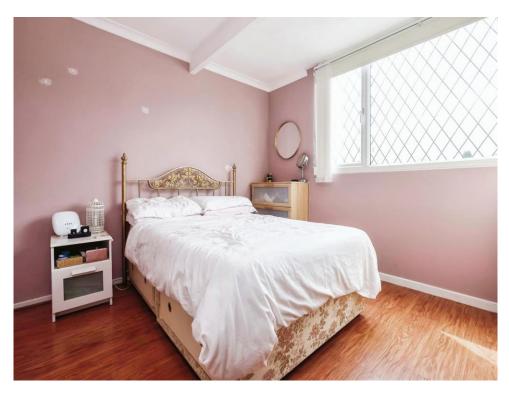

#### **Bedroom One**

10' 4" x 13' ( 3.15m x 3.96m )

Double glazed window to rear elevation, fitted wardrobes and central heating radiator.