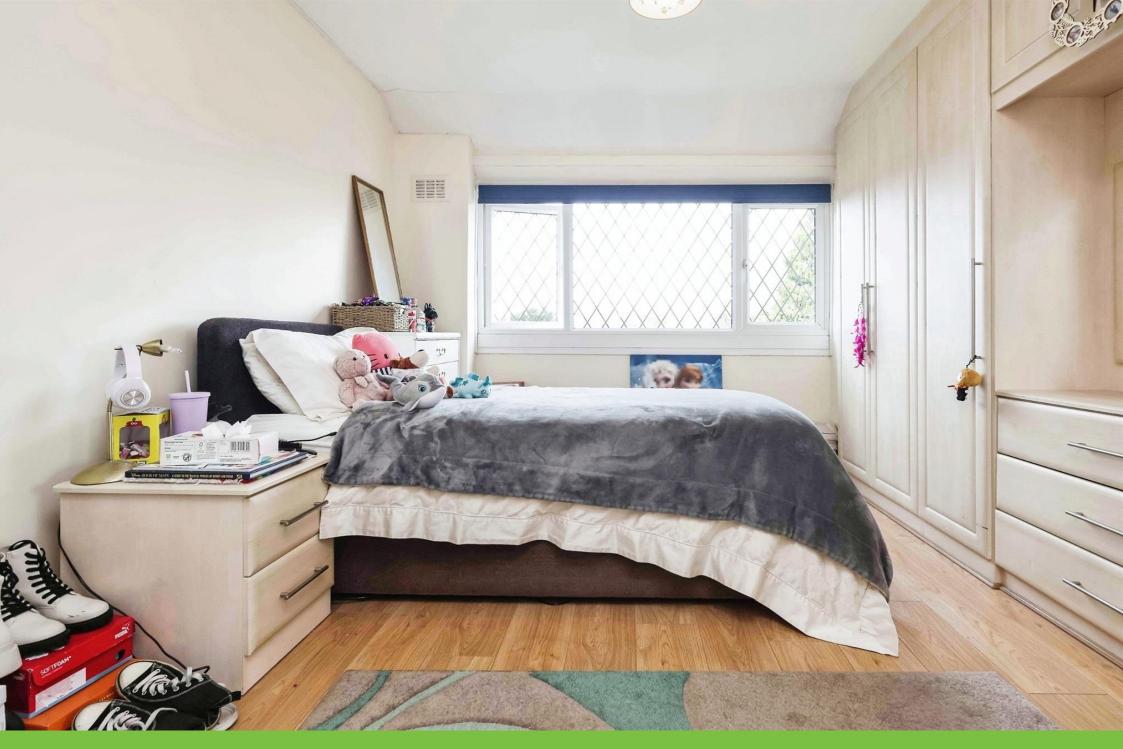

#### **Bedroom One**

10' 4" x 13' ( 3.15m x 3.96m )

Double glazed window to rear elevation, fitted wardrobes and central heating radiator.

### **Bedroom Two**

11' 2" x 10' 3" ( 3.40m x 3.12m )

Double glazed window to front elevation and central heating radiator.

### **Bedroom Three**

9' 11" x 9' 9" ( 3.02m x 2.97m )

Double glazed window to rear elevation and central heating radiator.