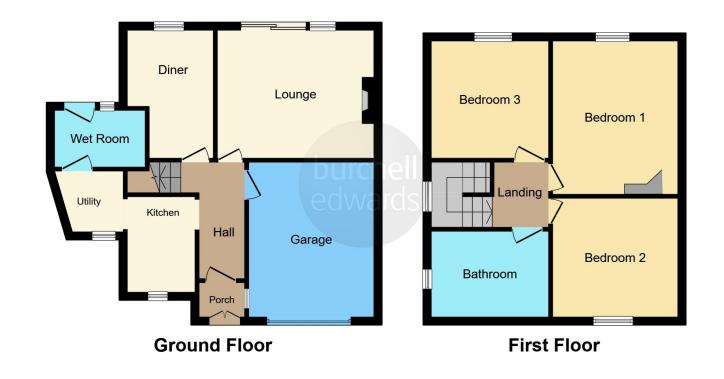

## **Entrance Hallway**

Double glazed door and window to front elevation and central heating radiator.

## Lounge

13'8" x 11' (4.17m x 3.35m)

Double glazed sliding doors to rear elevation, gas fire and central heating radiator.

# **Dining Room**

12' 11" into recess x 9' 11" ( 3.94 m into rcess x 3.02 m )

Double glazed window to rear elevation and central heating radiator.

#### Kitchen

9' 2" x 7' (2.79m x 2.13m)

Double glazed window to front elevation, a range of wall and base units with work surface over incorporating a sink with drainer unit, gas hob, electric oven, cooker hood, space and plumbing for dishwasher and tiling to splash prone areas.

## **Utlility Room**

Double glazed window to front elevation, central heating radiator and space and plumbing for washing machine.

# Landing

Double glazed window to side elevation.

#### **Bedroom One**

10' 4" x 13' ( 3.15m x 3.96m )

Double glazed window to rear elevation, fitted wardrobes and central heating radiator.

### **Bedroom Two**

11' 2" x 10' 3" ( 3.40m x 3.12m )

Double glazed window to front elevation and central heating radiator.

### **Bedroom Three**

9' 11" x 9' 9" ( 3.02m x 2.97m )

Double glazed window to rear elevation and central heating radiator.

## Bathroom

Double glazed window to front elevation, wash hand basin, W.C, bath with electric shower over, tiling to walls and floor and central heating radiator.

### **Ground Floor Wet Room**

Double glazed window and door to rear elevation, tiling to walls and floor, electric shower, wash hand basin, W.C and central heating radiator.

#### Rear Garden

Slabbed pathway to astro turf and decking to rear with fencing to boundaries.

Residential Sales & Lettings | Mortgage Services | Conveyancing | Surveyors | Land & New Homes

This floor plan is for illustrative purposes only. It is not drawn to scale. Any measurements, floor areas (including any total floor area), openings and orientation are approximate. No details are guaranteed, they cannot be relied upon for any purpose and they do not form part of any agreement. No liability is taken for any error, omission or misstatement. A party must rely upon its own inspection(s). Powered by www.focalagent.com