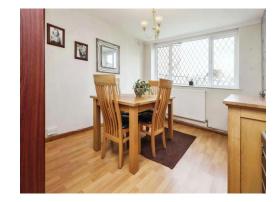

# **Dining Room**

12' 11" into recess x 9' 11" ( 3.94 m into rcess x 3.02 m )

Double glazed window to rear elevation and central heating radiator.