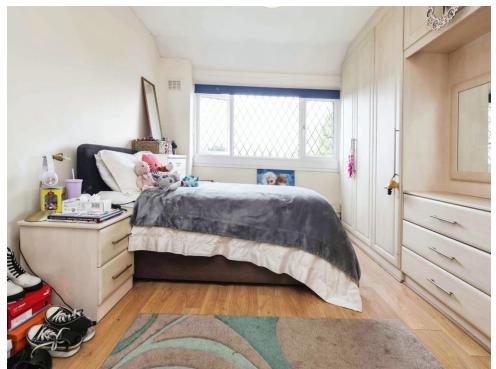

#### **Bedroom One**

10' 4" x 13' ( 3.15m x 3.96m )

Double glazed window to rear elevation, fitted wardrobes and central heating radiator.

### **Bedroom Two**

11' 2" x 10' 3" ( 3.40m x 3.12m )

Double glazed window to front elevation and central heating radiator.

### **Bedroom Three**

9' 11" x 9' 9" ( 3.02m x 2.97m )

Double glazed window to rear elevation and central heating radiator.