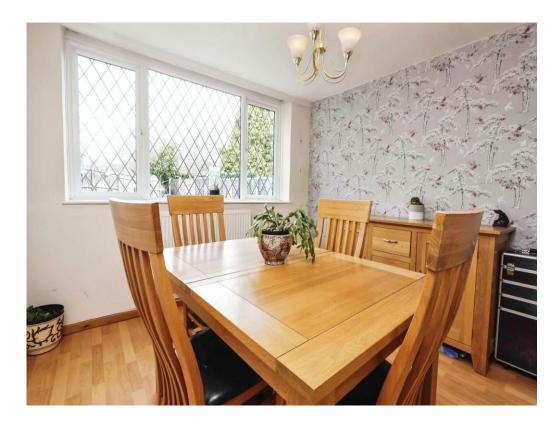

# **Dining Room**

12' 11" into recess x 9' 11" ( 3.94 m into rcess x 3.02 m )

Double glazed window to rear elevation and central heating radiator.