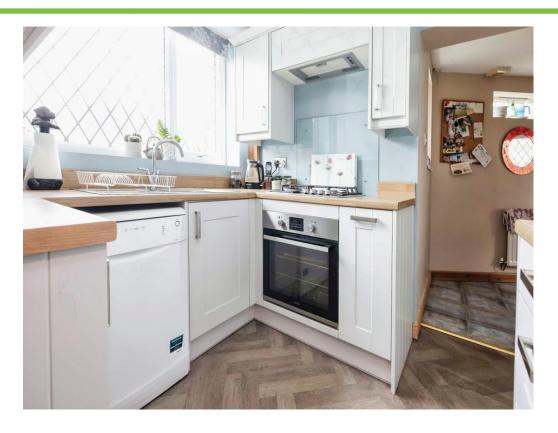

#### Kitchen

9' 2" x 7' (2.79m x 2.13m)

Double glazed window to front elevation, a range of wall and base units with work surface over incorporating a sink with drainer unit, gas hob, electric oven, cooker hood, space and plumbing for dishwasher and tiling to splash prone areas.