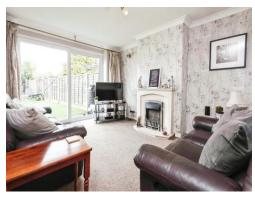

## Lounge

13'8" x 11' (4.17m x 3.35m)

Double glazed sliding doors to rear elevation, gas fire and central heating radiator.