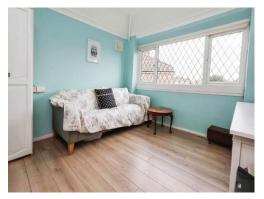

### **Bedroom Three**

9' 11" x 9' 9" ( 3.02m x 2.97m )

Double glazed window to rear elevation and central heating radiator.