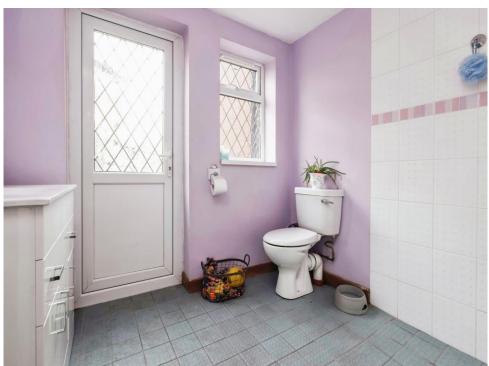

### **Ground Floor Wet Room**

Double glazed window and door to rear elevation, tiling to walls and floor, electric shower, wash hand basin, W.C and central heating radiator.