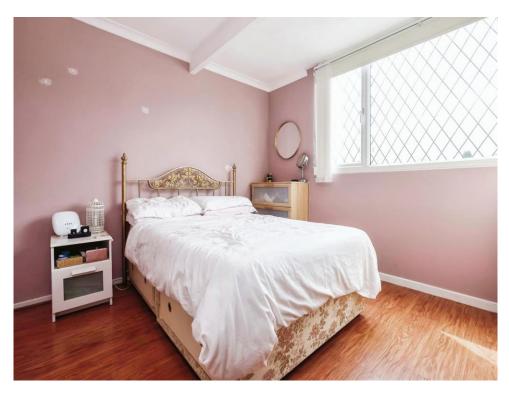

### **Bedroom One**

10' 4" x 13' ( 3.15m x 3.96m )

Double glazed window to rear elevation, fitted wardrobes and central heating radiator.