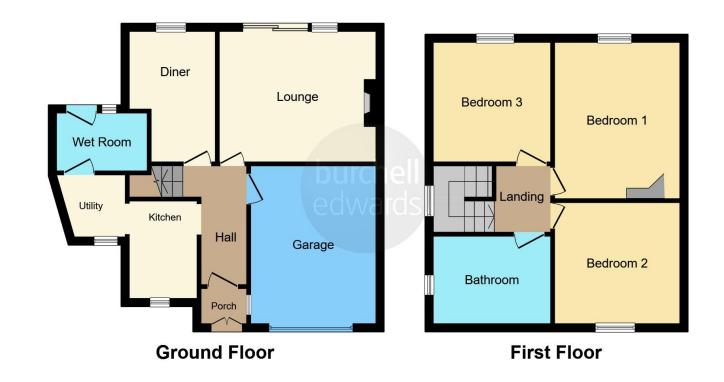

## **Entrance Hallway**

Double glazed door and window to front elevation and central heating radiator.

## Lounge

13'8" x 11' (4.17m x 3.35m)

Double glazed sliding doors to rear elevation, gas fire and central heating radiator.

## **Dining Room**

12' 11" into rcess x 9' 11" ( 3.94m into rcess x 3.02m

Double glazed window to rear elevation and central heating radiator.

#### Kitchen

9' 2" x 7' (2.79m x 2.13m)

Double glazed window to front elevation, a range of wall and base units with work surface over incorporating a sink with drainer unit, gas hob, electric oven, cooker hood, space and plumbing for dishwasher and tiling to splash prone areas.

## **Utlility Room**

Double glazed window to front elevation, central heating radiator and space and plumbing for washing machine.

# Landing

Double glazed window to side elevation.

### **Bedroom One**

10' 4" x 13' ( 3.15m x 3.96m )

Double glazed window to rear elevation, fitted wardrobes and central heating radiator.

### **Bedroom Two**

11' 2" x 10' 3" ( 3.40m x 3.12m )

Double glazed window to front elevation and central heating radiator.

### **Bedroom Three**

9' 11" x 9' 9" ( 3.02m x 2.97m )

Double glazed window to rear elevation and central heating radiator.

### **Bathroom**

Double glazed window to front elevation, wash hand basin, W.C, bath with electric shower over, tiling to walls and floor and central heating radiator.

### **Ground Floor Wet Room**

Double glazed window and door to rear elevation, tiling to walls and floor, electric shower, wash hand basin, W.C and central heating radiator.

#### Rear Garden

Slabbed pathway to astro turf and decking to rear with fencing to boundaries.

Residential Sales & Lettings | Mortgage Services | Conveyancing | Surveyors | Land & New Homes

This floor plan is for illustrative purposes only. It is not drawn to scale. Any measurements, floor areas (including any total floor area), openings and orientation are approximate. No details are guaranteed, they cannot be relied upon for any purpose and they do not form part of any agreement. No liability is taken for any error, omission or misstatement. A party must rely upon its own inspection(s). Powered by www.focalagent.com