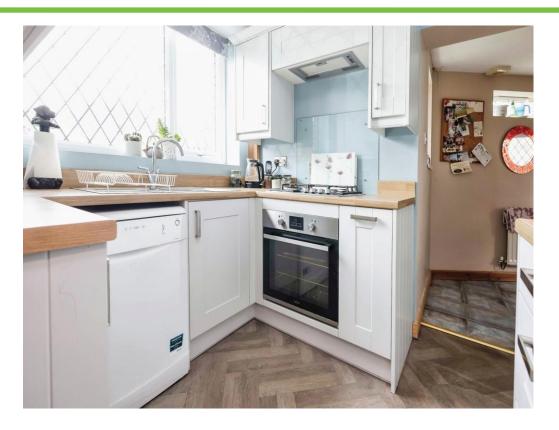

#### Kitchen

9' 2" x 7' (2.79m x 2.13m)

Double glazed window to front elevation, a range of wall and base units with work surface over incorporating a sink with drainer unit, gas hob, electric oven, cooker hood, space and plumbing for dishwasher and tiling to splash prone areas.