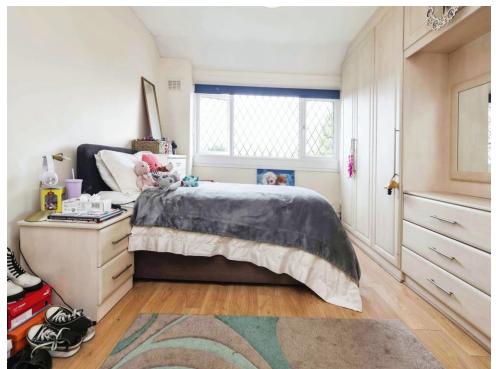

### **Bedroom One**

10' 4" x 13' ( 3.15m x 3.96m )

Double glazed window to rear elevation, fitted wardrobes and central heating radiator.

### **Bedroom Two**

11' 2" x 10' 3" ( 3.40m x 3.12m )

Double glazed window to front elevation and central heating radiator.

### **Bedroom Three**

9' 11" x 9' 9" ( 3.02m x 2.97m )

Double glazed window to rear elevation and central heating radiator.