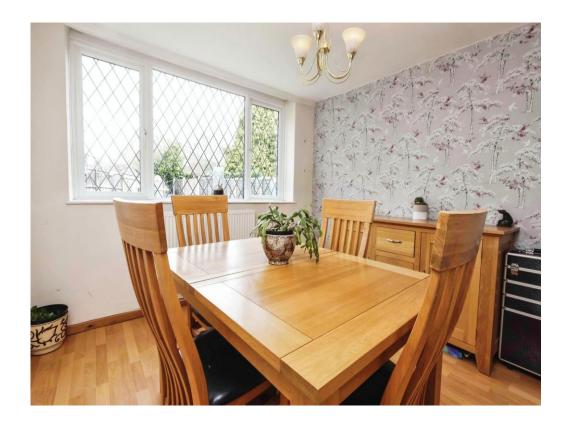

## **Dining Room**

12' 11" into rcess x 9' 11" ( 3.94m into rcess x 3.02m

Double glazed window to rear elevation and central heating radiator.