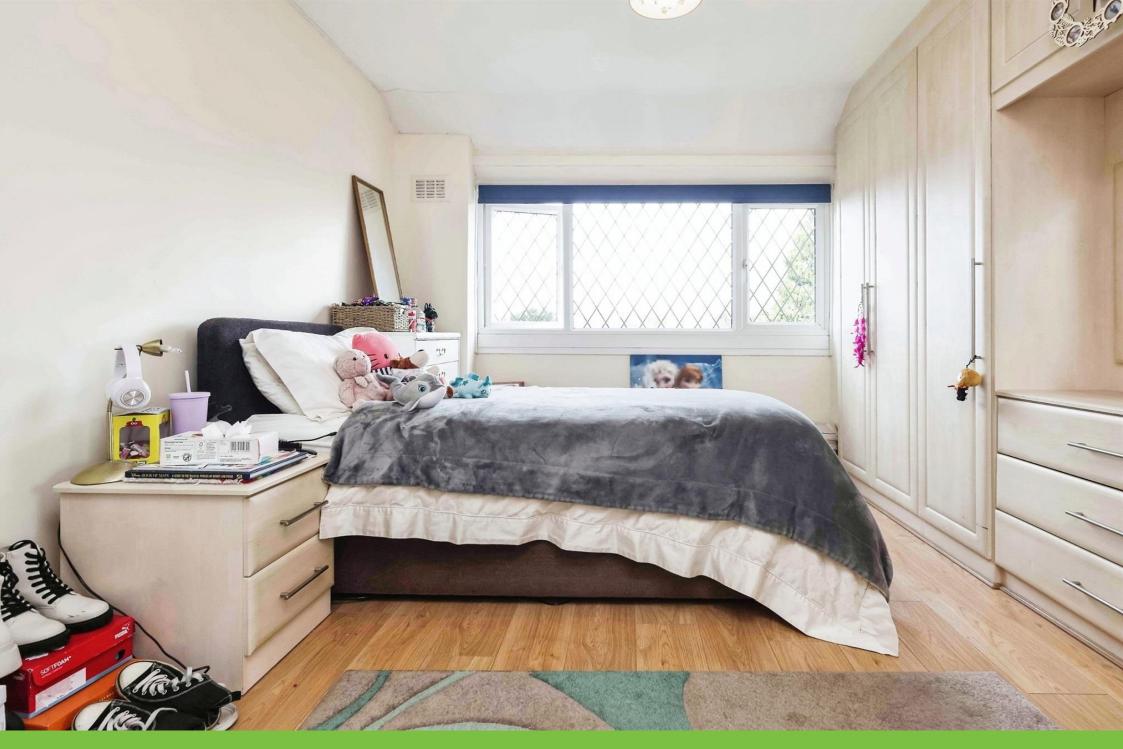

### **Bedroom One**

10' 4" x 13' ( 3.15m x 3.96m )

Double glazed window to rear elevation, fitted wardrobes and central heating radiator.

### **Bedroom Two**

11' 2" x 10' 3" ( 3.40m x 3.12m )

Double glazed window to front elevation and central heating radiator.

### **Bedroom Three**

9' 11" x 9' 9" ( 3.02m x 2.97m )

Double glazed window to rear elevation and central heating radiator.