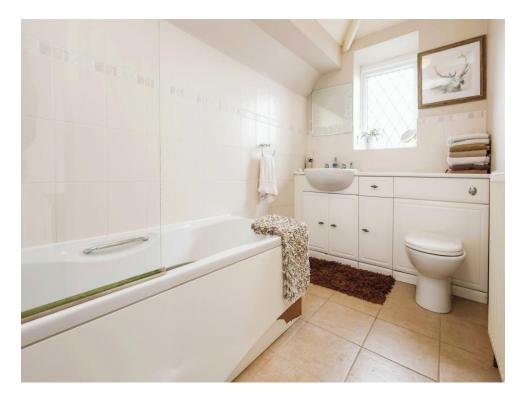

### **Bathroom**

Double glazed window to front elevation, wash hand basin, W.C, bath with electric shower over, tiling to walls and floor and central heating radiator.