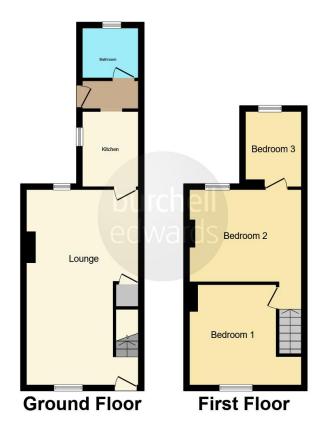

# **Entrance Hallway**

Door to front elevation.

# Lounge

11' 4" max x 22' 10" max (  $3.45 m \; max \; x \; 6.96 m \; max$ 

Double glazed windows to front and rear elevations, two central heating radiators, tiled flooring and under stairs storage.

# Kitchen

8' 9" x 5' 10" ( 2.67m x 1.78m )

Double glazed window to side elevation, a range of wall and base units with work surface over incorporating a sink with drainer unit, space and connections for gas cooker, space and plumbing for washing machine, tiled flooring and tiling to splash prone areas.

# **Bedroom One**

13' 3" into recess x 11' 3" ( 4.04m into recess x 3.43m )

Double glazed window to front elevation, central heating radiator and loft access with drop down ladders.

# **Bedroom Two**

13' 3" max x 11' 3" ( 4.04m max x 3.43m )
Double glazed window to rear elevation and central heating radiator.

# **Bedroom Three**

6' 1" x 8' 11" ( 1.85m x 2.72m )

Double glazed window to rear elevation, central heating radiator and built in storage.

# Bathroom

Double glazed window to rear elevation, freestanding bath, W.C, wash hand basin, central heating radiator, tiled walls and tiled flooring.

# **Ground Floor Lobby**

Double glazed door to side elevation.

# Rear Garden

Slabbed patio, fencing to boundaries, outside tap and side access to frontage.

Residential Sales & Lettings | Mortgage Services | Conveyancing | Surveyors | Land & New Homes

This floor plan is for illustrative purposes only. It is not drawn to scale. Any measurements, floor areas (including any total floor area), openings and orientation are approximate. No details are guaranteed, they cannot be relied upon for any purpose and they do not form part of any agreement. No liability is taken for any error, omission or misstatement. A party must rely upon its own inspection(s). Powered by www.focalagent.com