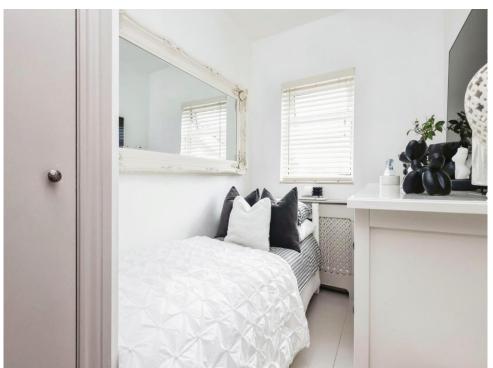

# **Bedroom Three**

6' 1" x 8' 11" ( 1.85m x 2.72m )

Double glazed window to rear elevation, central heating radiator and built in storage.