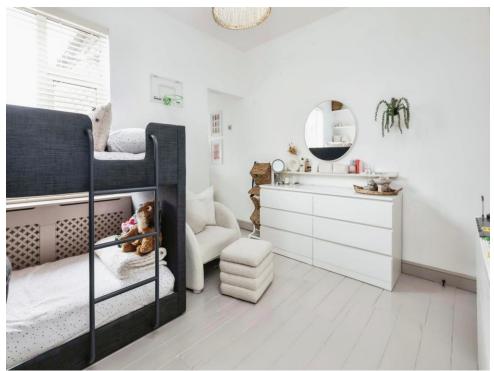

# **Bedroom Two**

13' 3" max x 11' 3" ( 4.04m max x 3.43m )
Double glazed window to rear elevation and central heating radiator.