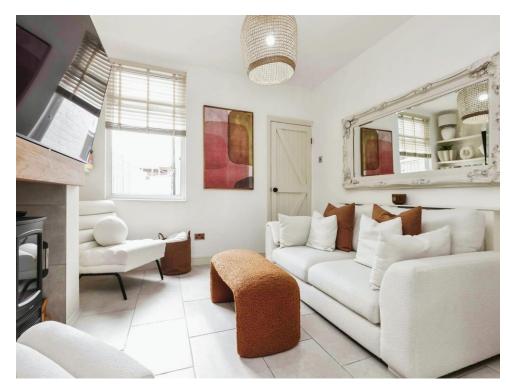

# Lounge

11' 4" max x 22' 10" max (  $3.45 m \; max \; x \; 6.96 m \; max$ 

Double glazed windows to front and rear elevations, two central heating radiators, tiled flooring and under stairs storage.