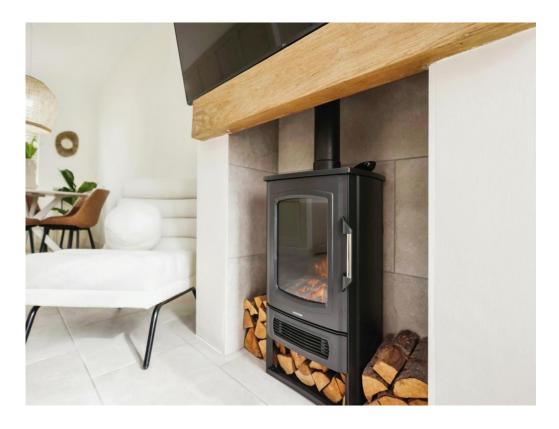

# Lounge

11' 4" max x 22' 10" max (  $3.45 m \; max \; x \; 6.96 m \; max$ 

Double glazed windows to front and rear elevations, two central heating radiators, tiled flooring and under stairs storage.