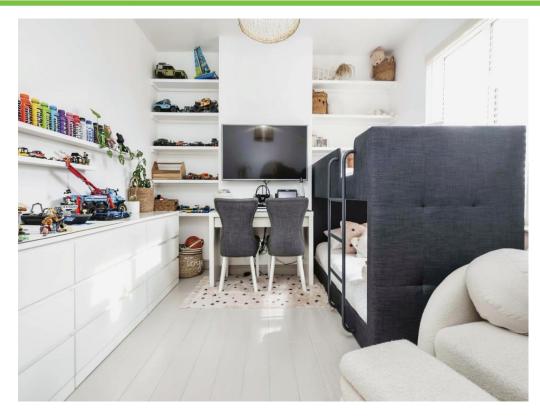

# **Bedroom One**

13' 3" into recess x 11' 3" ( 4.04m into recess x 3.43m )

Double glazed window to front elevation, central heating radiator and loft access with drop down ladders.

# **Bedroom Two**

13' 3" max x 11' 3" ( 4.04m max x 3.43m )
Double glazed window to rear elevation and central heating radiator.

# **Bedroom Three**

6' 1" x 8' 11" ( 1.85m x 2.72m )

Double glazed window to rear elevation, central heating radiator and built in storage.