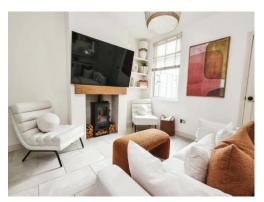

# Lounge

11' 4" max x 22' 10" max (  $3.45 m \; max \; x \; 6.96 m \; max$ 

Double glazed windows to front and rear elevations, two central heating radiators, tiled flooring and under stairs storage.