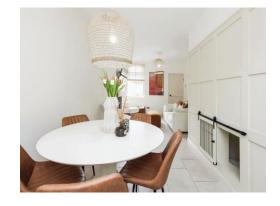

# Kitchen

8' 9" x 5' 10" ( 2.67m x 1.78m )

Double glazed window to side elevation, a range of wall and base units with work surface over incorporating a sink with drainer unit, space and connections for gas cooker, space and plumbing for washing machine, tiled flooring and tiling to splash prone areas.