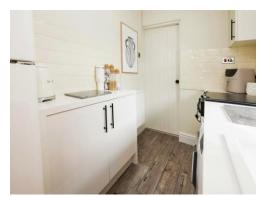

# Kitchen

8' 9" x 5' 10" ( 2.67m x 1.78m )

Double glazed window to side elevation, a range of wall and base units with work surface over incorporating a sink with drainer unit, space and connections for gas cooker, space and plumbing for washing machine, tiled flooring and tiling to splash prone areas.