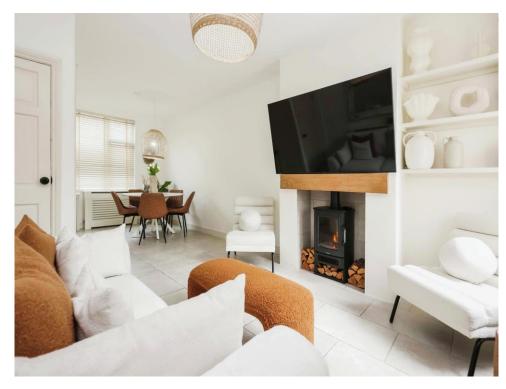

# Lounge

11' 4" max x 22' 10" max (  $3.45 m \; max \; x \; 6.96 m \; max$ 

Double glazed windows to front and rear elevations, two central heating radiators, tiled flooring and under stairs storage.