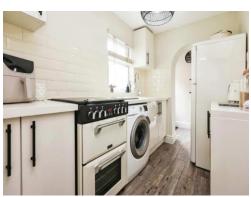

# Kitchen

8' 9" x 5' 10" ( 2.67m x 1.78m )

Double glazed window to side elevation, a range of wall and base units with work surface over incorporating a sink with drainer unit, space and connections for gas cooker, space and plumbing for washing machine, tiled flooring and tiling to splash prone areas.