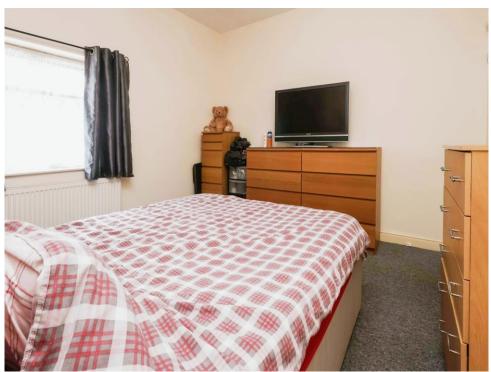

## **Bedroom One**

11' 3" x 12' 9" max ( 3.43m x 3.89m max )
Double glazed window to front elevation and central heating radiator.

## **Bedroom Two**

11' 3" x 9' 9" max ( 3.43m x 2.97m max ) Double glazed window to rear elevation and central heating radiator.

## **Bedroom Three**

8' 6" x 6' 11" ( 2.59m x 2.11m )

Double glazed window to rear elevation and central heating radiator.