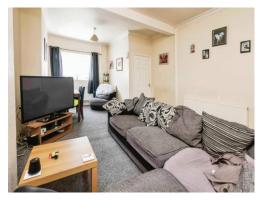

## **Lounge/ Diner**

23'  $\max x$  12' 4"  $\max (7.01 \text{m} \max x 3.76 \text{m} \max)$  Double glazed windows to front and rear elevations and two central heating radiators.