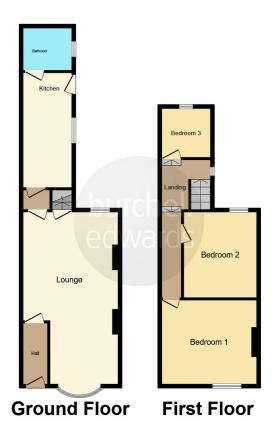

## **Lounge/ Diner**

23'  $\max x$  12' 4"  $\max (7.01 \text{m} \max x 3.76 \text{m} \max)$  Double glazed windows to front and rear elevations and two central heating radiators.

#### Kitchen

 $6^{\circ}$  11" x 15'  $6^{\circ}$  plus recess ( 2.11m x 4.72m plus recess )

Double glazed window and door to side elevation, a range of wall and base units with work surface over incorporating a sink with drainer unit, breakfast bar, electric oven and hob, cooker hood, space and plumbing for washing machine and tiling to splash prone areas.

# Landing

Double glazed window to side elevation and central heating radiator.

## **Bedroom One**

11' 3" x 12' 9" max ( 3.43m x 3.89m max )
Double glazed window to front elevation and central heating radiator.

## **Bedroom Two**

11' 3" x 9' 9" max ( 3.43m x 2.97m max ) Double glazed window to rear elevation and central heating radiator.

## **Bedroom Three**

8' 6" x 6' 11" ( 2.59m x 2.11m )

Double glazed window to rear elevation and central heating radiator.

## **Bathroom**

Double glazed window to side elevation, wash hand basin, W.C, bath with shower attachment, central heating radiator and tiling to splash prone areas.