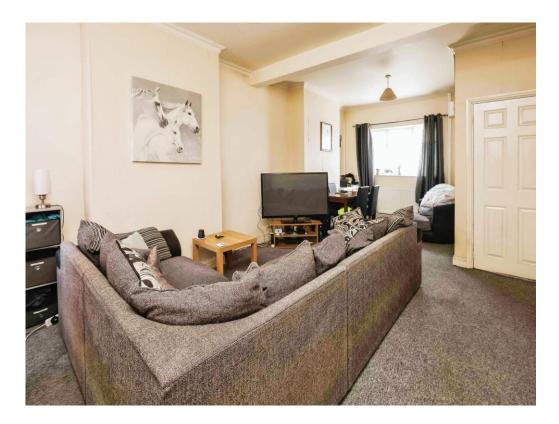

## **Lounge/ Diner**

23'  $\max x$  12' 4"  $\max (7.01 \text{m} \max x 3.76 \text{m} \max)$  Double glazed windows to front and rear elevations and two central heating radiators.