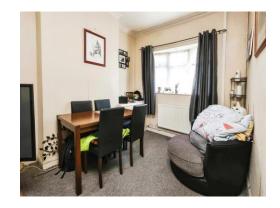

## **Lounge/ Diner**

23'  $\max x$  12' 4"  $\max (7.01 \text{m} \max x 3.76 \text{m} \max)$  Double glazed windows to front and rear elevations and two central heating radiators.