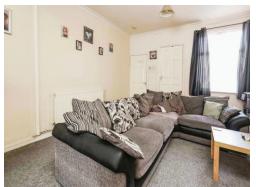

## **Lounge/ Diner**

23'  $\max x$  12' 4"  $\max (7.01 \text{m} \max x 3.76 \text{m} \max)$  Double glazed windows to front and rear elevations and two central heating radiators.