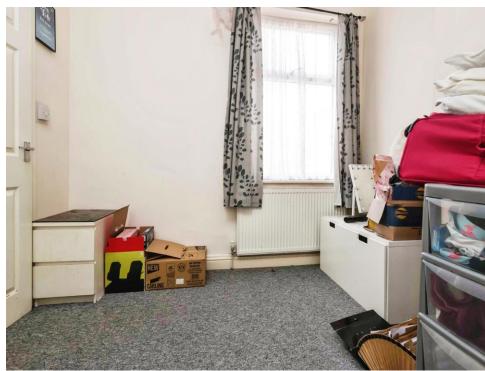

## **Bedroom Three**

8' 6" x 6' 11" ( 2.59m x 2.11m )

Double glazed window to rear elevation and central heating radiator.