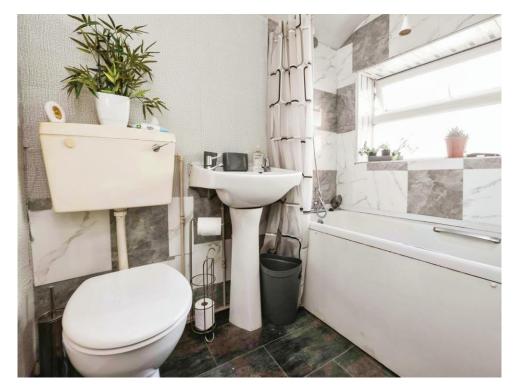

## **Bathroom**

Double glazed window to side elevation, wash hand basin, W.C, bath with shower attachment, central heating radiator and tiling to splash prone areas.