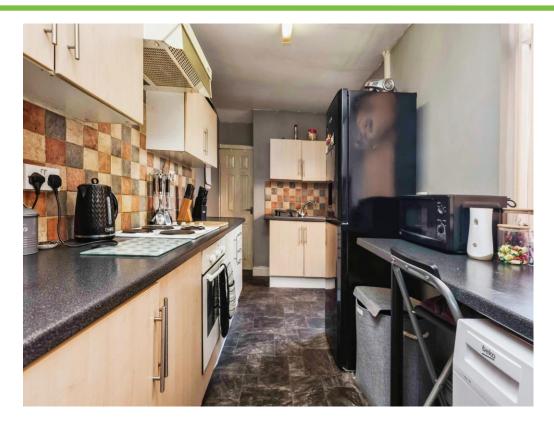

#### Kitchen

 $6^{\circ}$  11" x 15'  $6^{\circ}$  plus recess ( 2.11m x 4.72m plus recess )

Double glazed window and door to side elevation, a range of wall and base units with work surface over incorporating a sink with drainer unit, breakfast bar, electric oven and hob, cooker hood, space and plumbing for washing machine and tiling to splash prone areas.