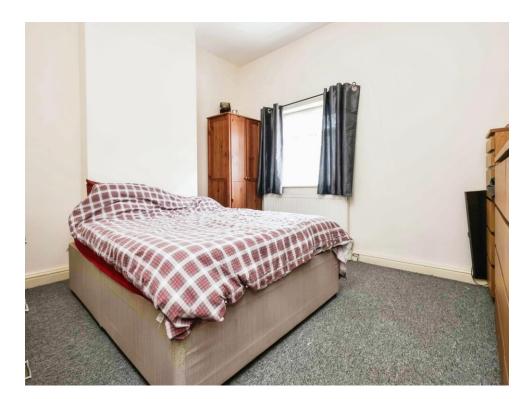

## **Bedroom One**

11' 3" x 12' 9" max ( 3.43m x 3.89m max )
Double glazed window to front elevation and central heating radiator.

## **Bedroom Two**

11' 3" x 9' 9" max ( 3.43m x 2.97m max ) Double glazed window to rear elevation and central heating radiator.

## **Bedroom Three**

8' 6" x 6' 11" ( 2.59m x 2.11m )

Double glazed window to rear elevation and central heating radiator.