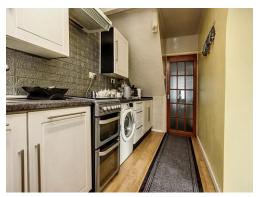

#### Kitchen

12' 7" x 5' 8" ( 3.84m x 1.73m )

Single glazed wooden door and window to rear elevation, a range of wall and base units with work surface over incorporating a sink with drainer, space and connections for a gas cooker and extractor hood.