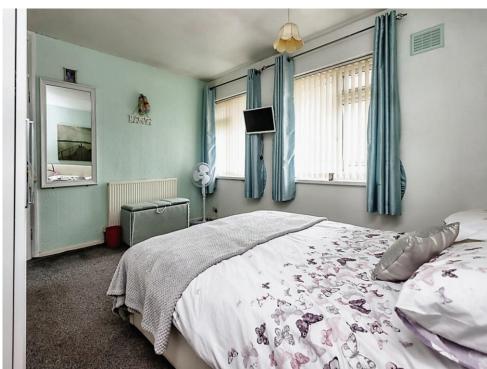

### **Bedroom Two**

14' 10" x 7' 9" ( 4.52m x 2.36m )

Double glazed window to rear elevation, built in storage and central heating radiator.