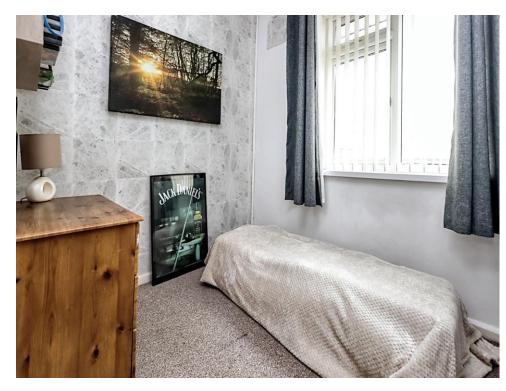

### **Bedroom Three**

8' 4" x 7' 9" ( 2.54m x 2.36m )

Double glazed window to front elevation, fitted storage and central heating radiator.