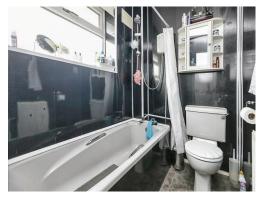

### Bathroom

Double glazed window to rear elevation, bath with electric shower over, wash hand basin, WC and central heating radiator.