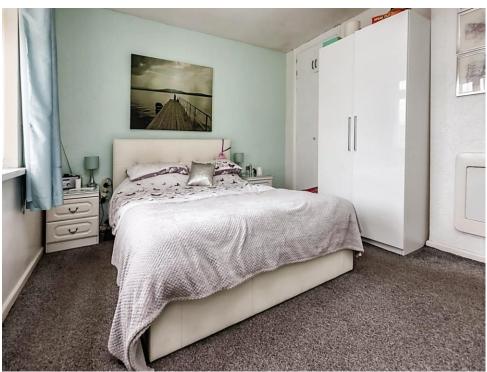

### **Bedroom One**

14' 11" x 11' 4" ( 4.55m x 3.45m )

Two double glazed windows to front elevation, built in storage cupboard and central heating radiator.