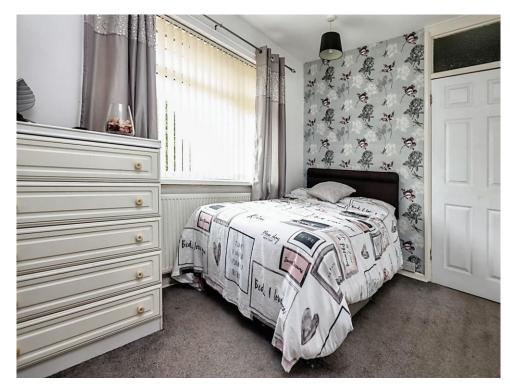

### **Bedroom One**

14' 11" x 11' 4" ( 4.55m x 3.45m )

Two double glazed windows to front elevation, built in storage cupboard and central heating radiator.

### **Bedroom Two**

14' 10" x 7' 9" ( 4.52m x 2.36m )

Double glazed window to rear elevation, built in storage and central heating radiator.