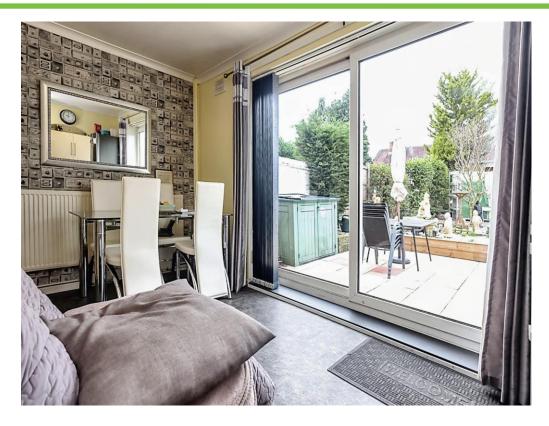

# **Dining Room**

14' 8" x 9' 3" ( 4.47m x 2.82m )

Double glazed sliding patio doors to rear elevation and central heating radiator.

### Garden

Slabbed patio area, lawn, further patio area to the rear and storage shed with power supply.

Residential Sales & Lettings | Mortgage Services | Conveyancing | Surveyors | Land & New Homes

This floorplan is for illustrative purposes only and is not drawn to scale. Measurements, floor-areas, openings and orientations are approximate. They should not be relied upon for any purpose and do not form any part of an agreement. No liability is taken for any error or mis-statement. All parties must rely on their own inspections.