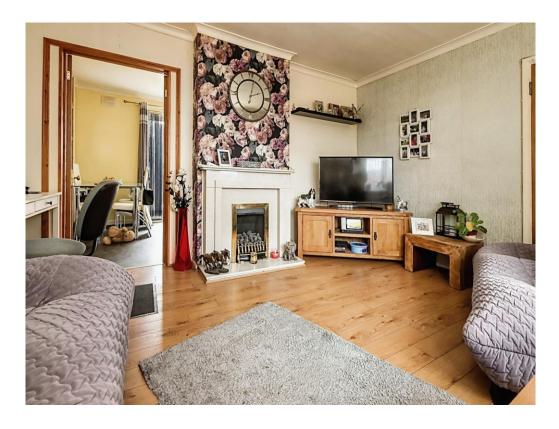

### Lounge

14' 3" x 11' 8" ( 4.34m x 3.56m )

Double glazed bay window to front elevation, gas fire with marble surround and central heating radiator.

# **Dining Room**

14' 8" x 9' 3" ( 4.47m x 2.82m )

Double glazed sliding patio doors to rear elevation and central heating radiator.