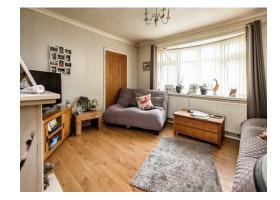

### **Bedroom Three**

8' 4" x 7' 9" ( 2.54m x 2.36m )

Double glazed window to front elevation, fitted storage and central heating radiator.