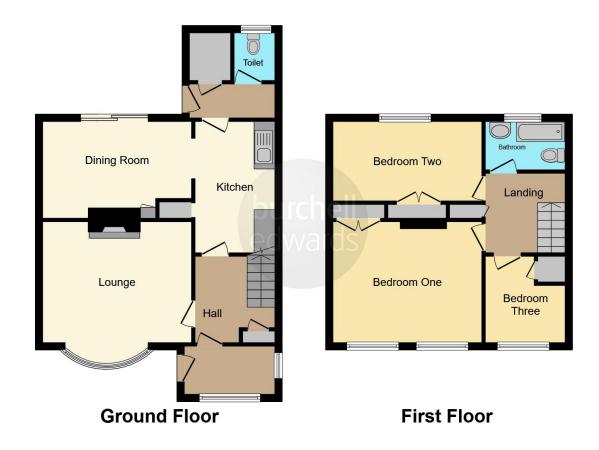

# **Reception Porch**

Double glazed door and window to side elevation and double glazed window to front elevation.

### **Entrance Hallway**

Single glazed wooden door to front elevation, meter cupboard and central heating radiator.

### Lounge

14' 3" x 11' 8" ( 4.34m x 3.56m )

Double glazed bay window to front elevation, gas fire with marble surround and central heating radiator.

# **Dining Room**

14' 8" x 9' 3" ( 4.47m x 2.82m )

Double glazed sliding patio doors to rear elevation and central heating radiator.

#### Kitchen

12' 7" x 5' 8" ( 3.84m x 1.73m )

Single glazed wooden door and window to rear elevation, a range of wall and base units with work surface over incorporating a sink with drainer, space and connections for a gas cooker and extractor hood.

## Landing

Loft hatch, airing cupboard and doors off to:

### **Bedroom One**

14' 11" x 11' 4" ( 4.55m x 3.45m )

Two double glazed windows to front elevation, built in storage cupboard and central heating radiator.

### **Bedroom Two**

14' 10" x 7' 9" ( 4.52m x 2.36m )

Double glazed window to rear elevation, built in storage and central heating radiator.

### **Bedroom Three**

8' 4" x 7' 9" ( 2.54m x 2.36m )

Double glazed window to front elevation, fitted storage and central heating radiator.

### Bathroom

Double glazed window to rear elevation, bath with electric shower over, wash hand basin, WC and central heating radiator.

### Garden

Slabbed patio area, lawn, further patio area to the rear and storage shed with power supply.

Residential Sales & Lettings | Mortgage Services | Conveyancing | Surveyors | Land & New Homes

This floorplan is for illustrative purposes only and is not drawn to scale. Measurements, floor-areas, openings and orientations are approximate. They should not be relied upon for any purpose and do not form any part of an agreement. No liability is taken for any error or mis-statement. All parties must rely on their own inspections.