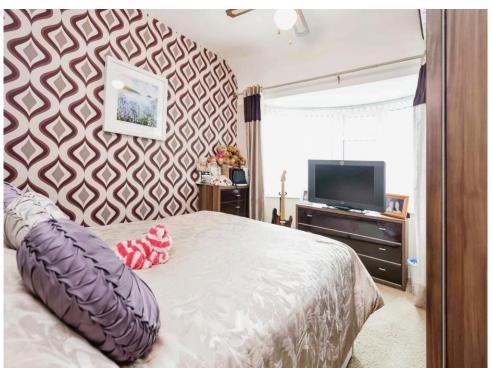

### **Bedroom One**

9' 10" x 12' 10" into bay (  $3.00 \, \mathrm{m} \, \mathrm{x} \, 3.91 \, \mathrm{m}$  into bay ) Double glazed bay window to front elevation and central heating radiator.