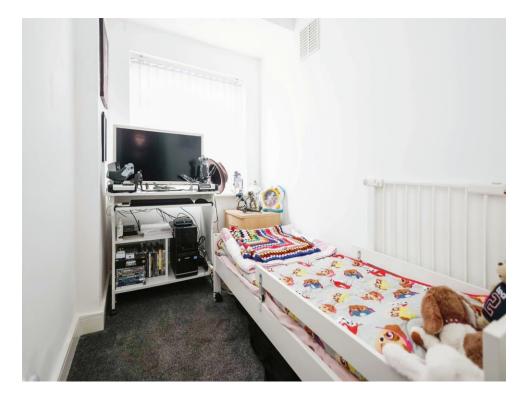

### **Bedroom Three**

9' 11" x 5' 5" ( 3.02m x 1.65m ) Double glazed window to front elevation.