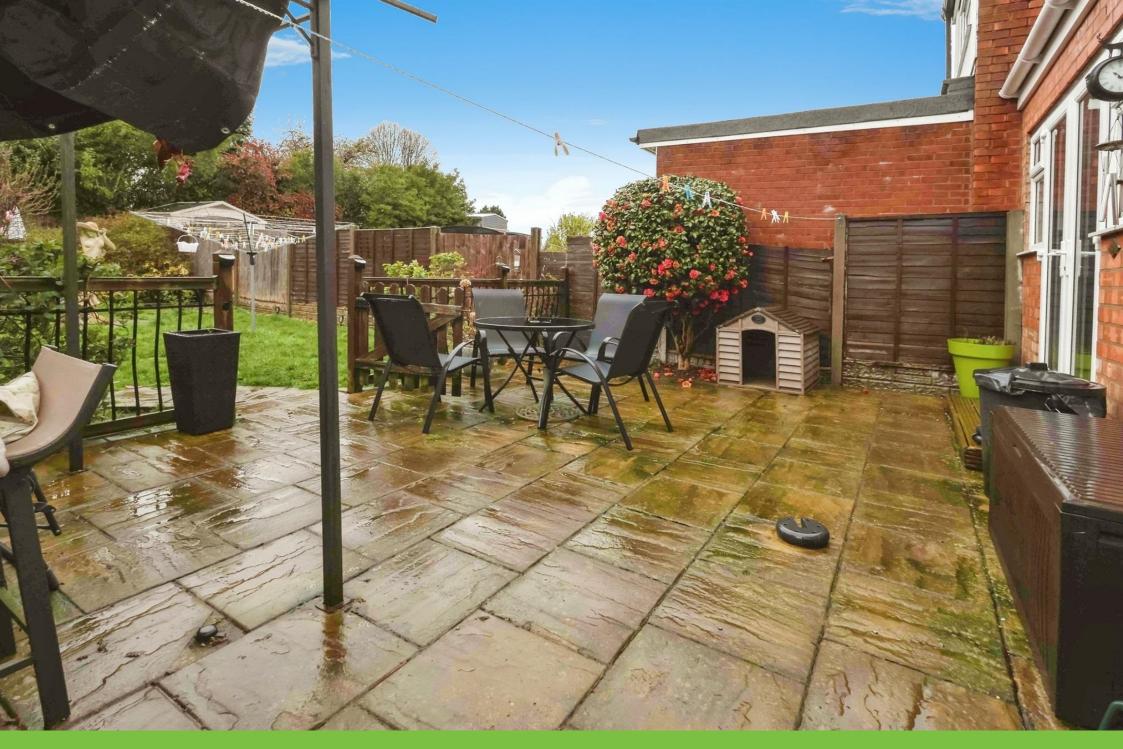

### **Rear Garden**

Slabbed patio, pathway, laid lawn and storage shed with power.