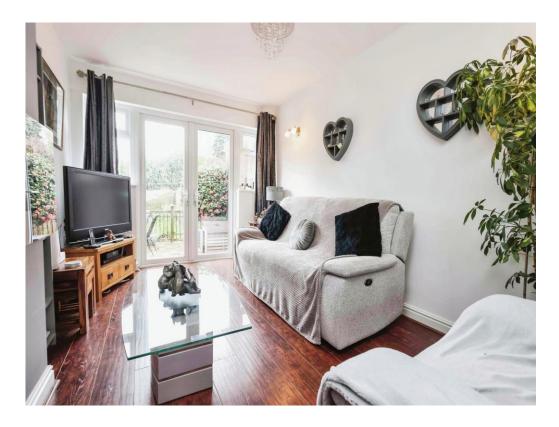

#### Lounge

9' 11" x 15' 8" ( 3.02m x 4.78m )

Double glazed double doors and window to rear elevation and central heating radiator.