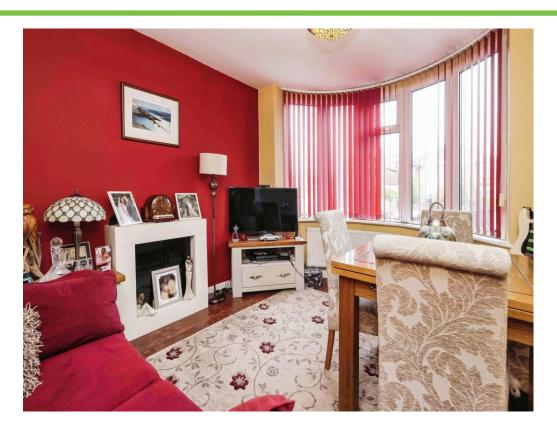

#### Lounge

9' 11" x 15' 8" ( 3.02m x 4.78m )

Double glazed double doors and window to rear elevation and central heating radiator.

### **Dining Room**

9' 11" x 12' 10" into bay ( 3.02m x 3.91m into bay ) Double glazed bay window to front elevation and central heating radiator.