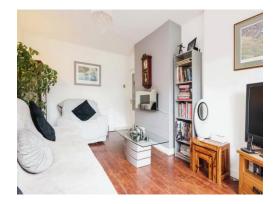

#### Lounge

9' 11" x 15' 8" ( 3.02m x 4.78m )

Double glazed double doors and window to rear elevation and central heating radiator.