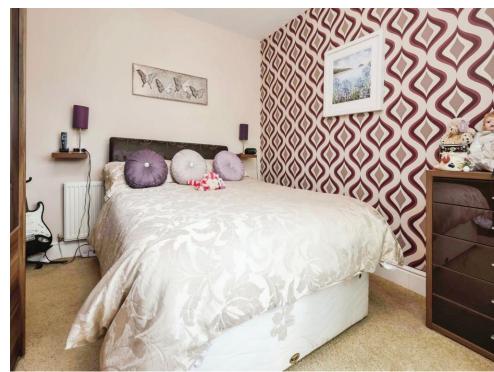

### **Bedroom One**

9' 10" x 12' 10" into bay (  $3.00 \, \mathrm{m} \, \mathrm{x} \, 3.91 \, \mathrm{m}$  into bay ) Double glazed bay window to front elevation and central heating radiator.