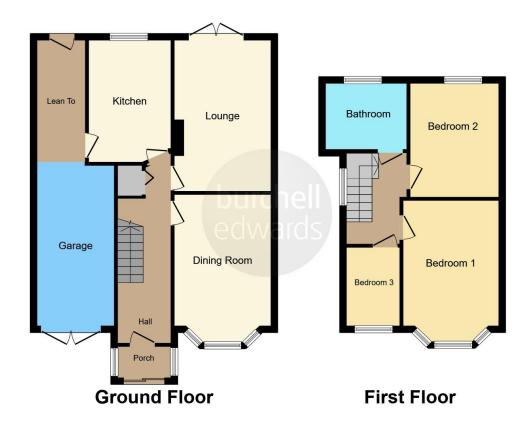

#### **Entrance Porch**

Double glazed sliding door to front elevation and double glazed window to side elevation.

### **Entrance Hallway**

Double glazed door to front elevation and under stairs storage.

#### Lounge

9' 11" x 15' 8" ( 3.02m x 4.78m )

Double glazed double doors and window to rear elevation and central heating radiator.

### **Dining Room**

9' 11" x 12' 10" into bay ( 3.02m x 3.91m into bay ) Double glazed bay window to front elevation and central heating radiator.

#### Kitchen

8' 5" x 13' 1" ( 2.57m x 3.99m )

Double glazed window to rear elevation, a range of wall and base units with work surface over incorporating a sink with drainer unit, electric oven, gas hob, cooker hood, microwave, fridge freezer, dishwasher, central heating radiator and tiled flooring.

## Landing

Double glazed window to side elevation and central heating radiator.

### **Bedroom One**

9' 10" x 12' 10" into bay (  $3.00 \, \mathrm{m} \, \mathrm{x} \, 3.91 \, \mathrm{m}$  into bay ) Double glazed bay window to front elevation and central heating radiator.

### **Bedroom Two**

9' 1"  $\times$  11' 11" into bay (  $2.77m \times 3.63m$  into bay ) Double glazed bay window to rear elevation and central heating radiator.

### **Bedroom Three**

9' 11" x 5' 5" ( 3.02m x 1.65m ) Double glazed window to front elevation.

#### Bathroom

Double glazed window to rear elevation, bath, shower cubicle with rainfall shower, W.C, heated towel rail, wash hand basin and tiling to splash prone areas.

### Garage

Double doors to front elevation, door to rear elevation, space and plumbing for washing machine, power and lighting.

Residential Sales & Lettings | Mortgage Services | Conveyancing | Surveyors | Land & New Homes