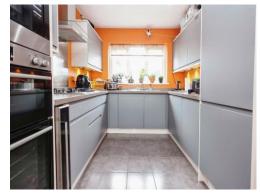

#### Kitchen

8' 5" x 13' 1" ( 2.57m x 3.99m )

Double glazed window to rear elevation, a range of wall and base units with work surface over incorporating a sink with drainer unit, electric oven, gas hob, cooker hood, microwave, fridge freezer, dishwasher, central heating radiator and tiled flooring.