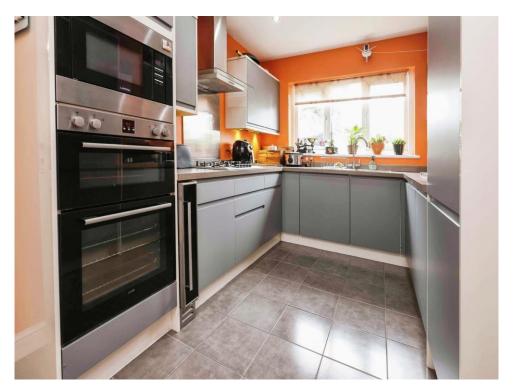

#### Kitchen

8' 5" x 13' 1" ( 2.57m x 3.99m )

Double glazed window to rear elevation, a range of wall and base units with work surface over incorporating a sink with drainer unit, electric oven, gas hob, cooker hood, microwave, fridge freezer, dishwasher, central heating radiator and tiled flooring.