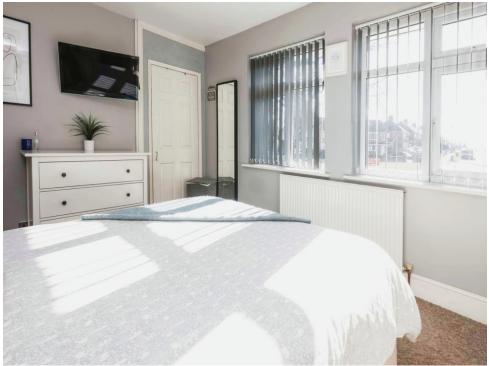

## **Bedroom One**

13' into recess x 9' 11" ( 3.96m into recess x 3.02m

Two double glazed windows to front elevation, central heating radiator and built in storage.

### **Bedroom Two**

10' x 8' 10" ( 3.05m x 2.69m )

Double glazed window to rear elevation and central heating radiator.