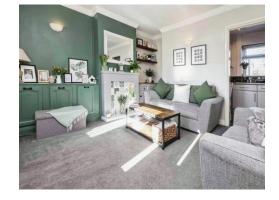

# Lounge

14' 2" into bay x 21' ( 4.32m into bay x 6.40m ) Double glazed bay window to front elevation, central heating radiator and under stairs storage.