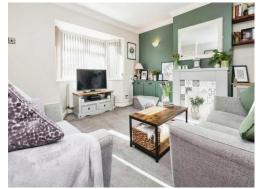

# Lounge

14' 2" into bay x 21' ( 4.32m into bay x 6.40m ) Double glazed bay window to front elevation, central heating radiator and under stairs storage.