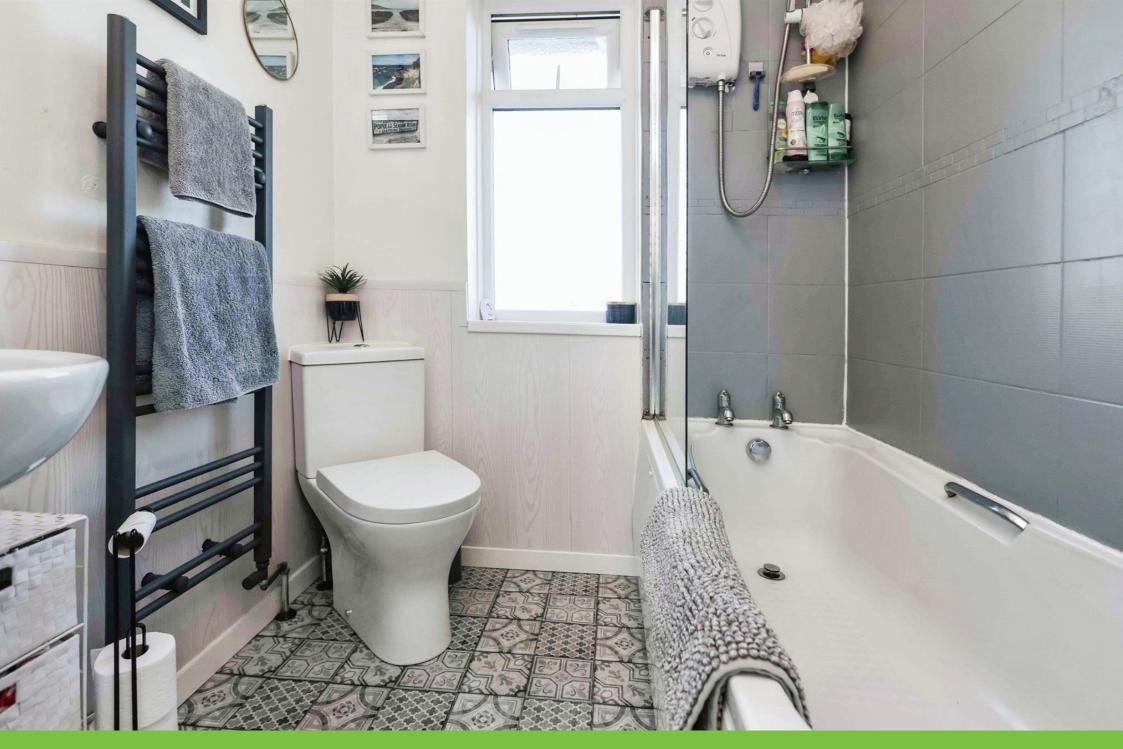

## Bathroom

Double glazed window to rear, bath with electirc shower over, wash hand basin, W.C, tiling to splash prone areas and central heating radiator.

Residential Sales & Lettings | Mortgage Services | Conveyancing | Surveyors | Land & New Homes