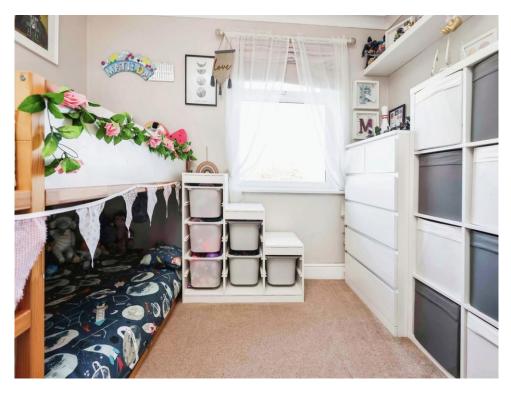

### **Bedroom Two**

10' x 8' 10" ( 3.05m x 2.69m )

Double glazed window to rear elevation and central heating radiator.