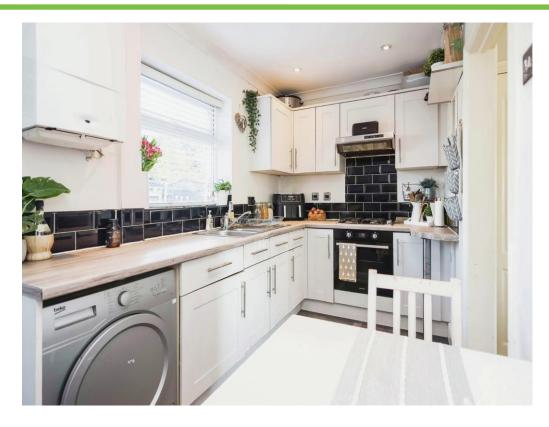

#### Kitchen

16' 1" x 6' 8" ( 4.90m x 2.03m )

Double glazed door and window to rear elevation, a range of wall and base units with work surface over incorporating a sink wtih drainer unit, gas hob, electric oven, cooker hood, space and plumbing for washing machine, spotlights and tiling to splash prone areas.