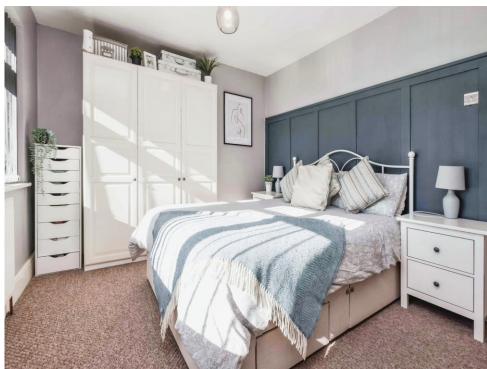

## **Bedroom One**

13' into recess x 9' 11" ( 3.96m into recess x 3.02m

Two double glazed windows to front elevation, central heating radiator and built in storage.