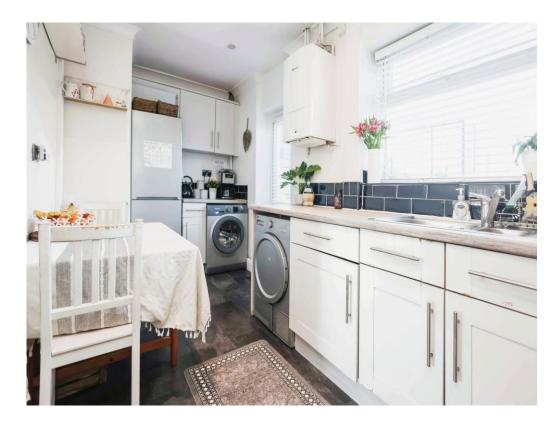

#### Kitchen

16' 1" x 6' 8" ( 4.90m x 2.03m )

Double glazed door and window to rear elevation, a range of wall and base units with work surface over incorporating a sink wtih drainer unit, gas hob, electric oven, cooker hood, space and plumbing for washing machine, spotlights and tiling to splash prone areas.