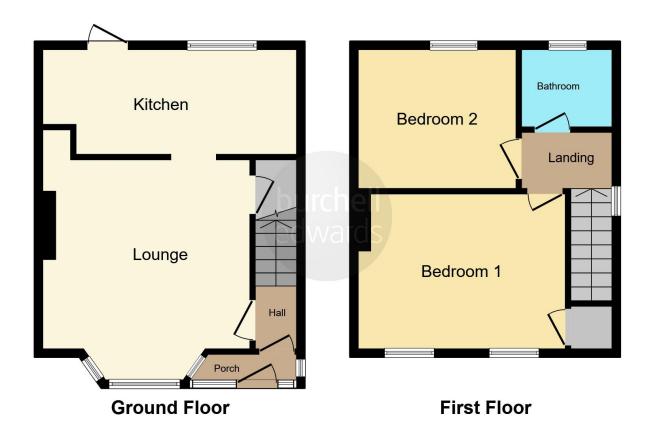

# **Entrance Hallway**

Central heating radiator.

# Lounge

14' 2" into bay x 21' ( 4.32m into bay x 6.40m ) Double glazed bay window to front elevation, central heating radiator and under stairs storage.

#### Kitchen

16' 1" x 6' 8" ( 4.90m x 2.03m )

Double glazed door and window to rear elevation, a range of wall and base units with work surface over incorporating a sink wtih drainer unit, gas hob, electric oven, cooker hood, space and plumbing for washing machine, spotlights and tiling to splash prone areas.

## Landing

Double glazed window to side elevation and loft access.

## **Bedroom One**

13' into recess x 9' 11" ( 3.96m into recess x 3.02m

Two double glazed windows to front elevation, central heating radiator and built in storage.

### **Bedroom Two**

10' x 8' 10" ( 3.05m x 2.69m )

Double glazed window to rear elevation and central heating radiator.

## Bathroom

Double glazed window to rear, bath with electirc shower over, wash hand basin, W.C, tiling to splash prone areas and central heating radiator.

Residential Sales & Lettings | Mortgage Services | Conveyancing | Surveyors | Land & New Homes

This floor plan is for illustrative purposes only. It is not drawn to scale. Any measurements, floor areas (including any total floor area), openings and orientation are approximate. No details are guaranteed, they cannot be relied upon for any purpose and they do not form part of any agreement. No liability is taken for any error, omission or misstatement. A party must rely upon its own inspection(s). Powered by www.focalagent.com