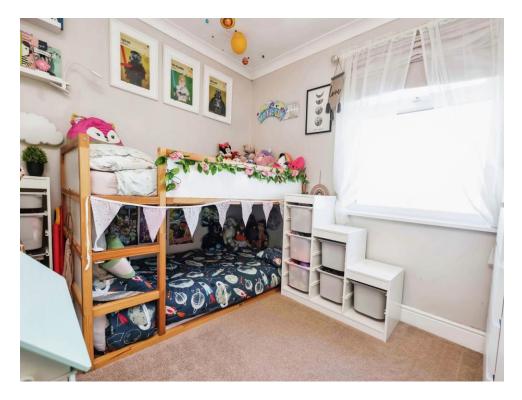

### **Bedroom Two**

10' x 8' 10" ( 3.05m x 2.69m )

Double glazed window to rear elevation and central heating radiator.