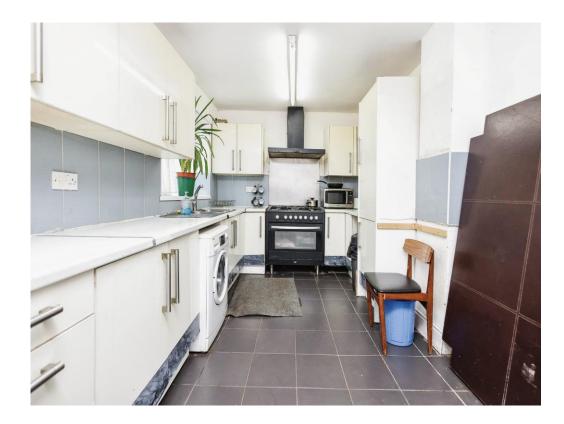

### Kitchen

19' 1" x 8' 11" ( 5.82m x 2.72m )

Double glazed window to rear aspect, central heating radiator, a range of wall and base units with roll top work surfaces over, double sink with mixer tap, double glazed door to the front and double glazed door to garden.