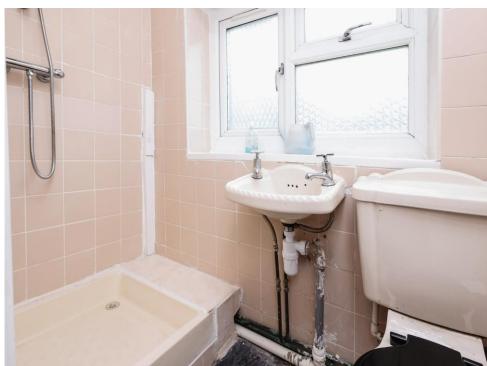

# **Shower Room**

Double glazed window to rear aspect, low level WC, shower cubicle and hand wash basin.