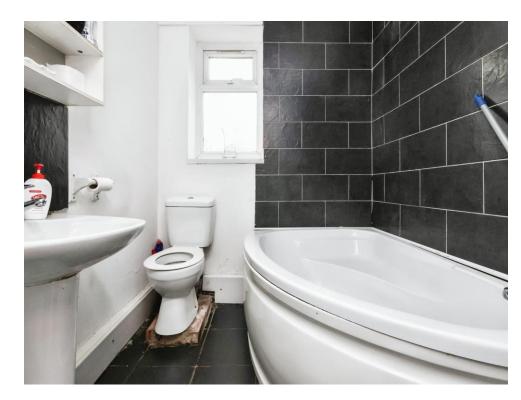

#### **Ground Floor Bathroom**

Double glazed window to side aspect, central heating radiator, low level WC, corner bath and pedestal wash hand basin.