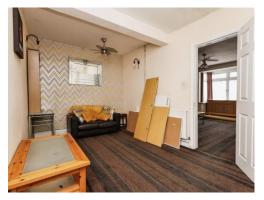

# **Reception Two**

16' 2" x 9' 6" (  $4.93m \times 2.90m$  )

Double glazed window to side aspect and central heating radiator.