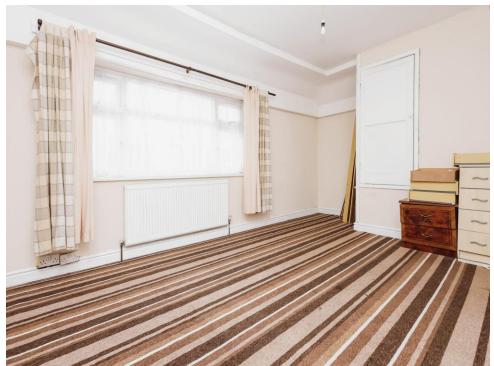

## **Bedroom One**

13' 3" x 10' 8" ( 4.04m x 3.25m )

Double glazed window to front aspect and central heating radiator.

## **Bedroom Two**

8' 6" x 12' 10" ( 2.59m x 3.91m )

Double glazed window to rear aspect and central heating radiator.

## **Bedroom Three**

7' 5" x 16' (2.26m x 4.88m)

Double glazed window to side aspect, central heating radiator and door to: