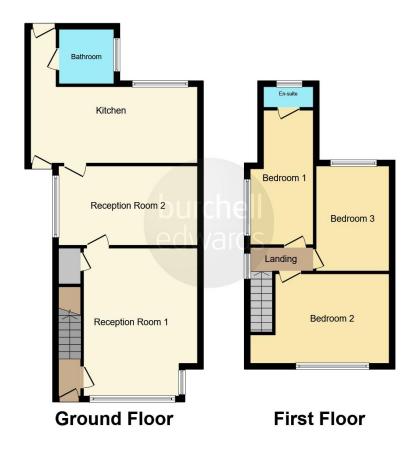

## **Approach**

Driveway to the front with dropped curb.

## **Entrance Hall**

Double glazed door to front aspect, central heating radiator and stairs to the first floor.

## **Reception One**

13' 11" x 17' (4.24m x 5.18m)

Double glazed window to front aspect, central heating radiator and under stair storage.

# **Reception Two**

16' 2" x 9' 6" (  $4.93m \times 2.90m$  )

Double glazed window to side aspect and central heating radiator.

### Kitchen

19' 1" x 8' 11" ( 5.82m x 2.72m )

Double glazed window to rear aspect, central heating radiator, a range of wall and base units with roll top work surfaces over, double sink with mixer tap, double glazed door to the front and double glazed door to garden.

#### **Ground Floor Bathroom**

Double glazed window to side aspect, central heating radiator, low level WC, corner bath and pedestal wash hand basin.

# Landing

Double glazed window to side aspect.

## **Bedroom One**

13' 3" x 10' 8" ( 4.04m x 3.25m )

Double glazed window to front aspect and central heating radiator.

## **Bedroom Two**

8' 6" x 12' 10" ( 2.59m x 3.91m )

Double glazed window to rear aspect and central heating radiator.

## **Bedroom Three**

7' 5" x 16' (2.26m x 4.88m)

Double glazed window to side aspect, central heating radiator and door to:

# **Shower Room**

Double glazed window to rear aspect, low level WC, shower cubicle and hand wash basin.

## Garden

Laid lawn.

Residential Sales & Lettings | Mortgage Services | Conveyancing | Surveyors | Land & New Homes

This floorplan is for illustrative purposes only and is not drawn to scale. Measurements, floor-areas, openings and orientations are approximate. They should not be relied upon for any purpose and do not form any part of an agreement. No liability is taken for any error or mis-statement. All parties must rely on their own inspections.