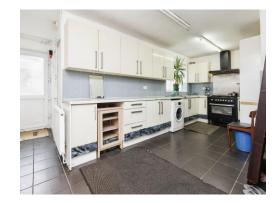

### Kitchen

19' 1" x 8' 11" ( 5.82m x 2.72m )

Double glazed window to rear aspect, central heating radiator, a range of wall and base units with roll top work surfaces over, double sink with mixer tap, double glazed door to the front and double glazed door to garden.