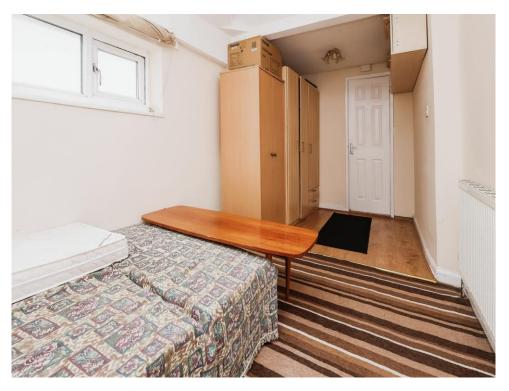

## **Bedroom One**

13' 3" x 10' 8" ( 4.04m x 3.25m )

Double glazed window to front aspect and central heating radiator.

## **Bedroom Two**

8' 6" x 12' 10" ( 2.59m x 3.91m )

Double glazed window to rear aspect and central heating radiator.

## **Bedroom Three**

7' 5" x 16' (2.26m x 4.88m)

Double glazed window to side aspect, central heating radiator and door to: