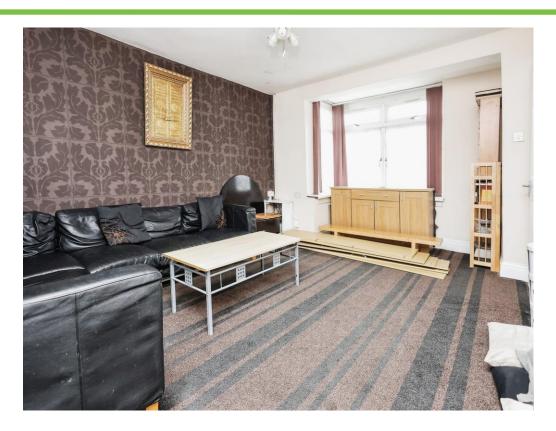

## **Reception One**

13' 11" x 17' (4.24m x 5.18m)

Double glazed window to front aspect, central heating radiator and under stair storage.

# **Reception Two**

16' 2" x 9' 6" (  $4.93m \times 2.90m$  )

Double glazed window to side aspect and central heating radiator.