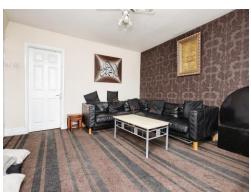

## **Reception One**

13' 11" x 17' (4.24m x 5.18m)

Double glazed window to front aspect, central heating radiator and under stair storage.

# **Reception Two**

16' 2" x 9' 6" (  $4.93m \times 2.90m$  )

Double glazed window to side aspect and central heating radiator.