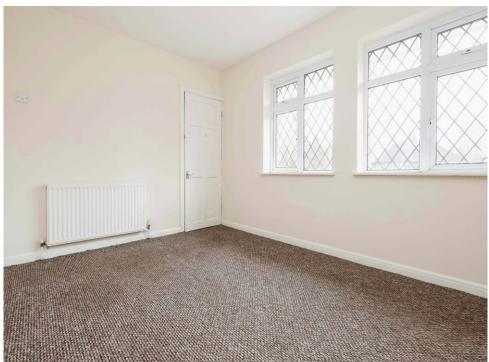

### **Bedroom One**

13' 1" into recess x 9' 10" ( 3.99 m into recess x 3.00 m )

Two double glazed windows to front elevation, central heating radiator and fitted wardrobes.

## **Bedroom Two**

9' 9" x 8' 1" ( 2.97m x 2.46m )

Double glazed window to rear elevation and central heating radiator.