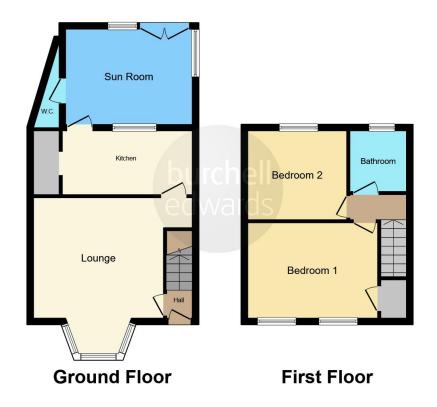

## **Entrance Hallway**

Wooden door to front elevation and central heating radiator.

### Lounge

13' 8" into bay x 13' 1" ( 4.17m into bay x 3.99m ) Double glazed bay window to front elevation, central heating radiator and electric fire.

#### Kitchen

13' 3" x 6' 6" ( 4.04m x 1.98m )

A range of wall and base units with work surface over incorporating a sink with drainer unit, electric hob and oven, space and plumbing for washing machine, central heating radiator and tiling to splash prone areas.

## Conservatory

9' 9" x 13' (2.97m x 3.96m)

Double glazed windows to rear and side elevations, double glazed double doors to rear elevation, central heating radiator and spotlights.

# Landing

Double glazed window to side elevation and loft access.

### **Bedroom One**

13' 1" into recess x 9' 10" ( 3.99 m into recess x 3.00 m )

Two double glazed windows to front elevation, central heating radiator and fitted wardrobes.

## **Bedroom Two**

9' 9" x 8' 1" ( 2.97m x 2.46m )

Double glazed window to rear elevation and central heating radiator.

### Bathroom

Double glazed window to rear elevation, bath with shower over, wash hand basin, W.C, extractor, tiling to walls and central heating radiator.