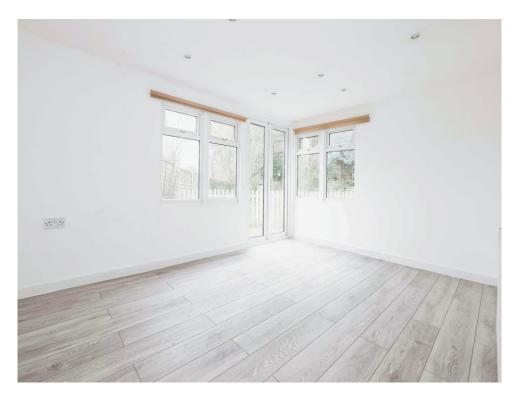

## Conservatory

9' 9" x 13' (2.97m x 3.96m)

Double glazed windows to rear and side elevations, double glazed double doors to rear elevation, central heating radiator and spotlights.