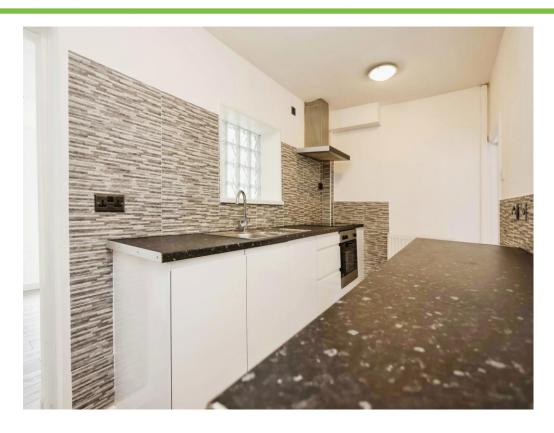

#### Kitchen

13' 3" x 6' 6" ( 4.04m x 1.98m )

A range of wall and base units with work surface over incorporating a sink with drainer unit, electric hob and oven, space and plumbing for washing machine, central heating radiator and tiling to splash prone areas.