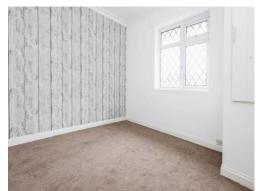

### **Bedroom One**

13' 1" into recess x 9' 10" ( 3.99 m into recess x 3.00 m )

Two double glazed windows to front elevation, central heating radiator and fitted wardrobes.