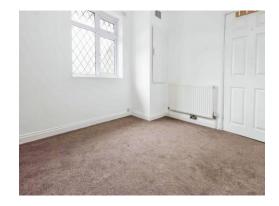

## **Bedroom Two**

9' 9" x 8' 1" ( 2.97m x 2.46m )

Double glazed window to rear elevation and central heating radiator.