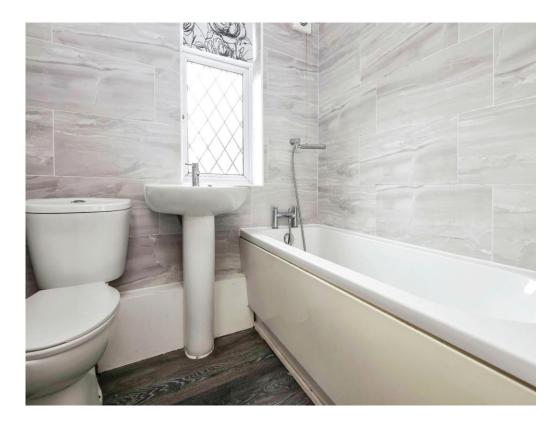

### Bathroom

Double glazed window to rear elevation, bath with shower over, wash hand basin, W.C, extractor, tiling to walls and central heating radiator.