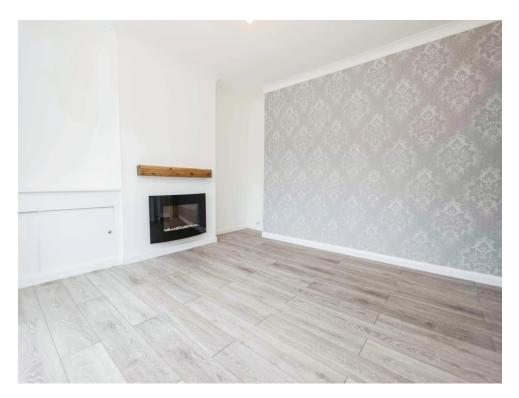

### Lounge

13' 8" into bay x 13' 1" ( 4.17m into bay x 3.99m ) Double glazed bay window to front elevation, central heating radiator and electric fire.