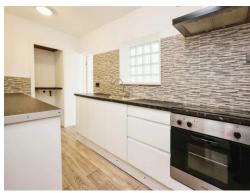

#### Kitchen

13' 3" x 6' 6" ( 4.04m x 1.98m )

A range of wall and base units with work surface over incorporating a sink with drainer unit, electric hob and oven, space and plumbing for washing machine, central heating radiator and tiling to splash prone areas.