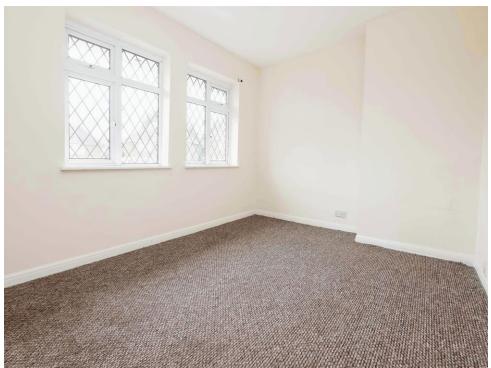

### **Bedroom One**

13' 1" into recess x 9' 10" ( 3.99 m into recess x 3.00 m )

Two double glazed windows to front elevation, central heating radiator and fitted wardrobes.

## **Bedroom Two**

9' 9" x 8' 1" ( 2.97m x 2.46m )

Double glazed window to rear elevation and central heating radiator.