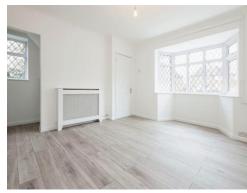

### **Bedroom One**

13' 1" into recess x 9' 10" ( 3.99 m into recess x 3.00 m )

Two double glazed windows to front elevation, central heating radiator and fitted wardrobes.

## **Bedroom Two**

9' 9" x 8' 1" ( 2.97m x 2.46m )

Double glazed window to rear elevation and central heating radiator.