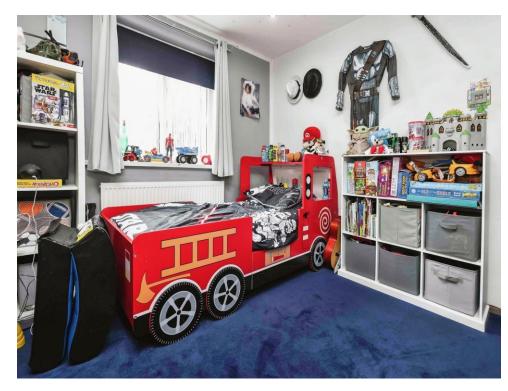

#### **Bedroom Two**

13' 2" x 10' 3" ( 4.01m x 3.12m )

Two double glazed windows to front elevation, spotlights and central heating radiator.

### **Bedroom Three**

10' 7" x 9' 10" ( 3.23m x 3.00m )

Double glazed window to rear elevation, spotlights and central heating radiator.