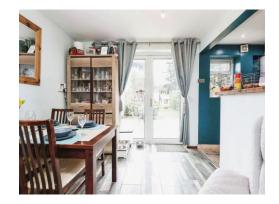

# Lounge/diner

20' 9"  $\max$  x 12' 4"  $\max$  ( 6.32m  $\max$  x 3.76m  $\max$  ) Double glazed window to front elevation, double glazed door to rear elevation, spotlights, central heating radiator and under stairs storage.