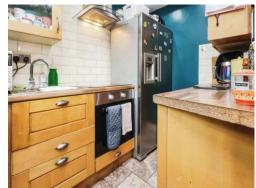

#### Kitchen

8' 8" x 5' 9" ( 2.64m x 1.75m )

Double glazed window to rear elevation, a range of wall and base units with work surface over incorporating a sink with drainer unit, electric oven and hob with cooker hood over, tiling to splash prone areas and tiled flooring.