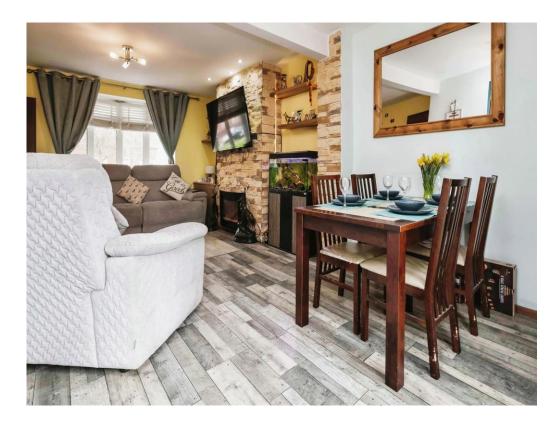

# Lounge/diner

20' 9"  $\max$  x 12' 4"  $\max$  ( 6.32m  $\max$  x 3.76m  $\max$  ) Double glazed window to front elevation, double glazed door to rear elevation, spotlights, central heating radiator and under stairs storage.