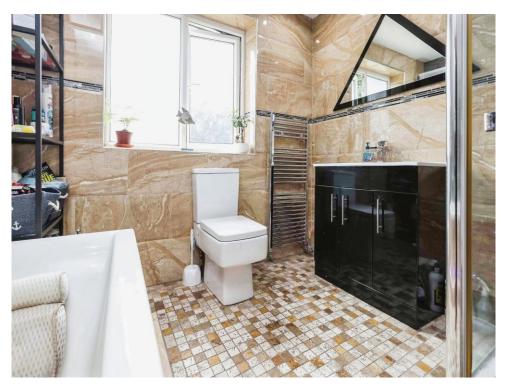

#### **Bathroom**

Double glazed window to rear elevation, bath with mixer taps, shower cubicle, wash hand basin, W.C, heated towel rail, spotlights and tiled walls and flooring.