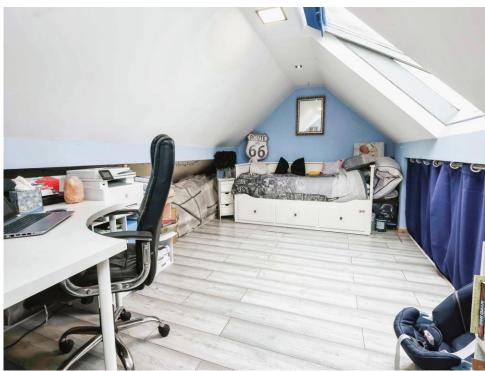

#### **Bedroom One**

15' 5" x 9' (4.70m x 2.74m)

Velux window to rear elevation, central heating radiator and eaves storage.