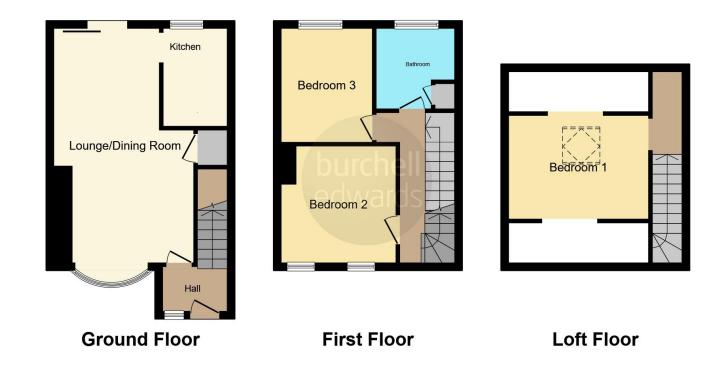

## **Entrance Hallway**

Double glazed door to front elevation and central heating radiator.

# Lounge/diner

20' 9"  $\max$  x 12' 4"  $\max$  ( 6.32m  $\max$  x 3.76m  $\max$  ) Double glazed window to front elevation, double glazed door to rear elevation, spotlights, central heating radiator and under stairs storage.

#### Kitchen

8' 8" x 5' 9" ( 2.64m x 1.75m )

Double glazed window to rear elevation, a range of wall and base units with work surface over incorporating a sink with drainer unit, electric oven and hob with cooker hood over, tiling to splash prone areas and tiled flooring.

#### **Bedroom One**

15' 5" x 9' (4.70m x 2.74m)

Velux window to rear elevation, central heating radiator and eaves storage.

#### **Bedroom Two**

13' 2" x 10' 3" ( 4.01m x 3.12m )

Two double glazed windows to front elevation, spotlights and central heating radiator.

### **Bedroom Three**

10' 7" x 9' 10" ( 3.23m x 3.00m )

Double glazed window to rear elevation, spotlights and central heating radiator.

#### **Bathroom**

Double glazed window to rear elevation, bath with mixer taps, shower cubicle, wash hand basin, W.C, heated towel rail, spotlights and tiled walls and flooring.