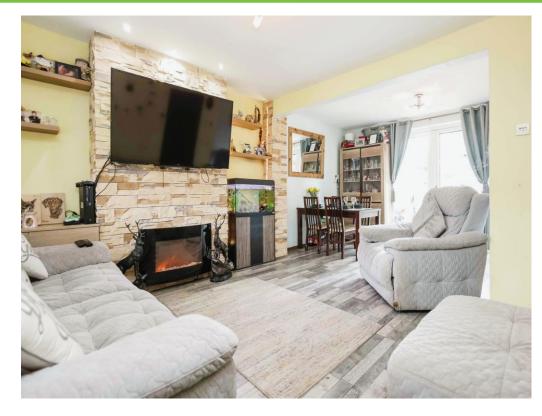

# Lounge/diner

20' 9"  $\max$  x 12' 4"  $\max$  ( 6.32m  $\max$  x 3.76m  $\max$  ) Double glazed window to front elevation, double glazed door to rear elevation, spotlights, central heating radiator and under stairs storage.