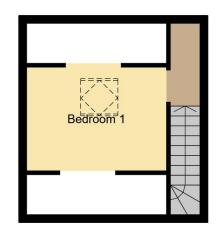

#### **Bedroom One**

15' 5" x 9' (4.70m x 2.74m)

Velux window to rear elevation, central heating radiator and eaves storage.

This floor plan is for illustrative purposes only. It is not drawn to scale. Any measurements, floor areas (including any total floor area), openings and orientation are approximate. No details are guaranteed, they cannot be relied upon for any purpose and they do not form part of any agreement. No liability is taken for any error, omission or misstatement. A party must rely upon its own inspection(s). Powered by www.focalagent.com