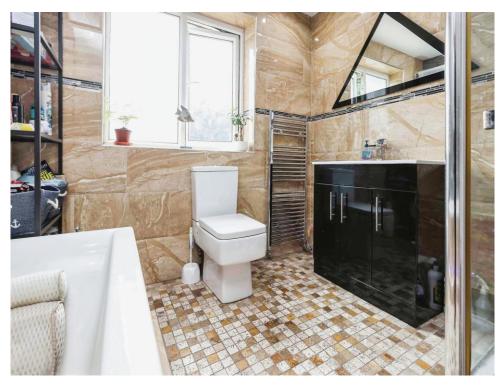

#### Bathroom

Double glazed window to rear elevation, bath with mixer taps, shower cubicle, wash hand basin, W.C, heated towel rail, spotlights and tiled walls and flooring.