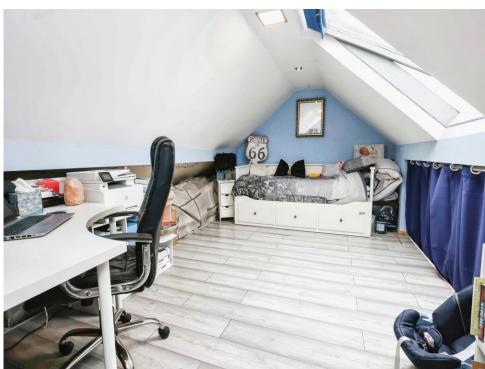

#### **Bedroom One**

15' 5" x 9' (4.70m x 2.74m)

Velux window to rear elevation, central heating radiator and eaves storage.