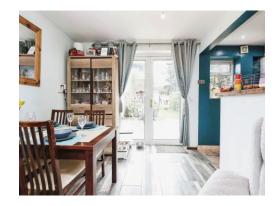

# Lounge/diner

20' 9"  $\max$  x 12' 4"  $\max$  ( 6.32m  $\max$  x 3.76m  $\max$  ) Double glazed window to front elevation, double glaze ddoor to rear elevation, spotlights, central heating radiator and under stairs storage.