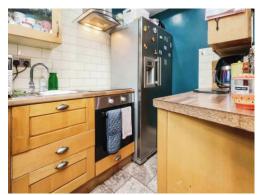

#### Kitchen

8' 8" x 5' 9" ( 2.64m x 1.75m )

Double glazed window to rear elevation, a range of wall and base units with work surface over incorporating a sink with drainer unit, electric oven and hob with cooker hood over, tiling to splash prone areas and tiled flooring.