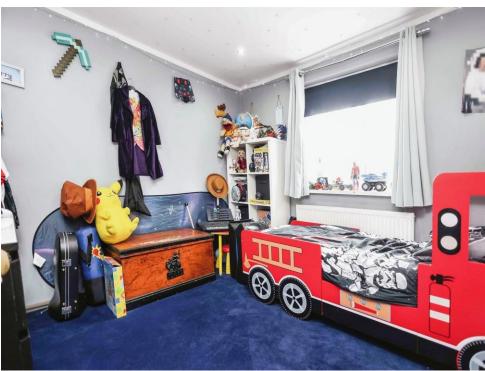

### **Bedroom Three**

10' 7" x 9' 10" ( 3.23m x 3.00m )

Double glazed window to rear elevation, spotlights and central heating radiator.