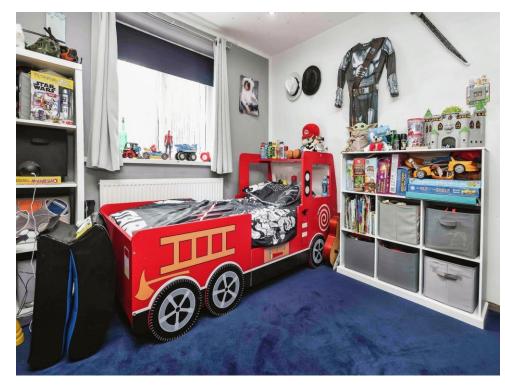

### **Bedroom Three**

10' 7" x 9' 10" ( 3.23m x 3.00m )

Double glazed window to rear elevation, spotlights and central heating radiator.