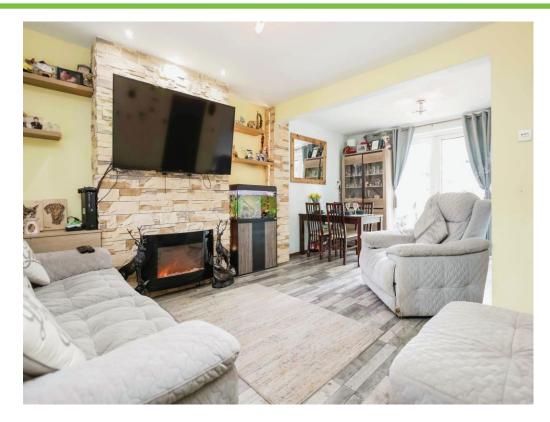

# Lounge/diner

20' 9"  $\max$  x 12' 4"  $\max$  ( 6.32m  $\max$  x 3.76m  $\max$  ) Double glazed window to front elevation, double glaze ddoor to rear elevation, spotlights, central heating radiator and under stairs storage.