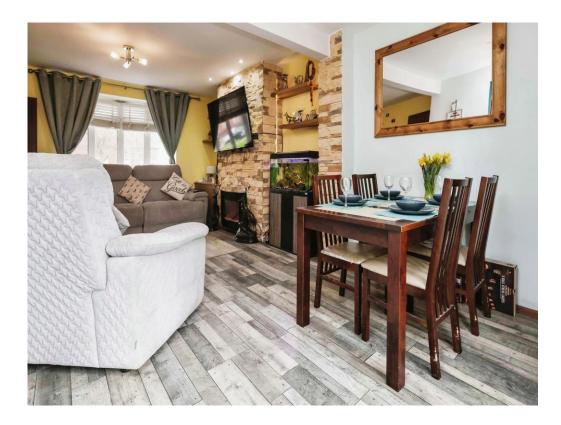

# Lounge/diner

20' 9"  $\max$  x 12' 4"  $\max$  ( 6.32m  $\max$  x 3.76m  $\max$  ) Double glazed window to front elevation, double glaze ddoor to rear elevation, spotlights, central heating radiator and under stairs storage.