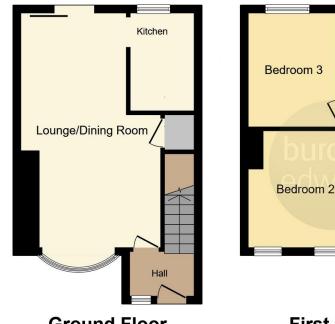

## **Entrance Hallway**

Double glazed door to front elevation and central heating radiator.

# Lounge/diner

20' 9"  $\max$  x 12' 4"  $\max$  ( 6.32m  $\max$  x 3.76m  $\max$  ) Double glazed window to front elevation, double glaze ddoor to rear elevation, spotlights, central heating radiator and under stairs storage.

#### Kitchen

8' 8" x 5' 9" ( 2.64m x 1.75m )

Double glazed window to rear elevation, a range of wall and base units with work surface over incorporating a sink with drainer unit, electric oven and hob with cooker hood over, tiling to splash prone areas and tiled flooring.

#### **Bedroom Two**

13' 2" x 10' 3" ( 4.01m x 3.12m )

Two double glazed windows to front elevation, spotlights and central heating radiator.

### **Bedroom Three**

10' 7" x 9' 10" ( 3.23m x 3.00m )

Double glazed window to rear elevation, spotlights and central heating radiator.

### Rear Garden

Slabbed patio area leading to laid lawn.

Residential Sales & Lettings | Mortgage Services | Conveyancing | Surveyors | Land & New Homes

**Ground Floor** 

**First Floor** 

Bathroom

**Loft Floor** 

This floor plan is for illustrative purposes only. It is not drawn to scale. Any measurements, floor areas (including any total floor area), openings and orientation are approximate. No details are guaranteed, they cannot be relied upon for any purpose and they do not form part of any agreement. No liability is taken for any error, omission or misstatement. A party must rely upon its own inspection(s). Powered by www.focalagent.com