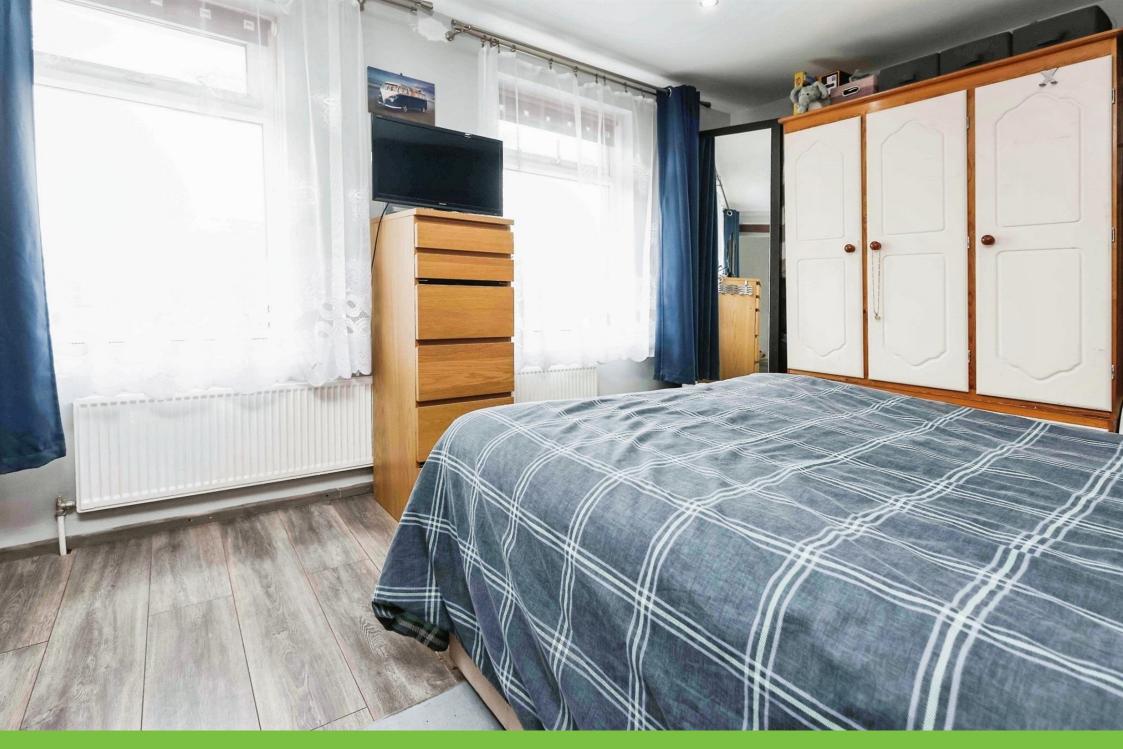

#### **Bedroom Two**

13' 2" x 10' 3" ( 4.01m x 3.12m )

Two double glazed windows to front elevation, spotlights and central heating radiator.