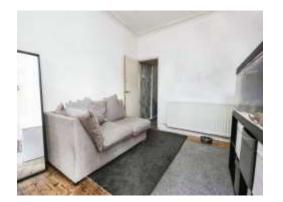

# Lounge

11' 3" x 11' 1" max ( 3.43m x 3.38m max ) Double glazed window to rear elevation, stairs leading to first floor accommodation and door into: