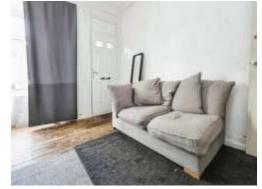

# **Front Reception Room**

11' into recess x 13' 11" into bay ( 3.35m into recess x 4.24m into bay )

Anthracite double glazed door to front elevation, double glazed bay window to front elevation, central heating radiator and door into:

# Lounge

11' 3" x 11' 1" max ( 3.43m x 3.38m max ) Double glazed window to rear elevation, stairs leading to first floor accommodation and door into: