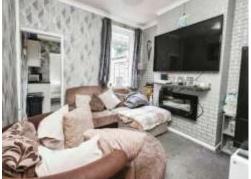

# **Front Reception Room**

11' into recess x 13' 11" into bay ( 3.35m into recess x 4.24m into bay )

Anthracite double glazed door to front elevation, double glazed bay window to front elevation, central heating radiator and door into: