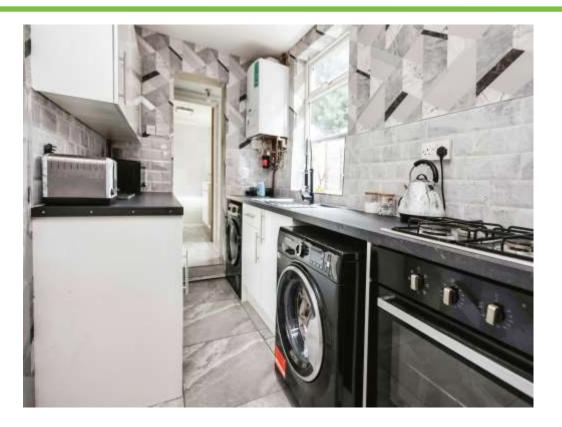

#### **Kitchen**

#### 9' 7" x 6' (2.92m x 1.83m)

Double glazed window to front elevation, a range of wall and base units with work surface over incorporating a sink with drainer unit, space and connections for washing machine, gas hob, cooker, tiling to splash prone areas and tiled flooring.