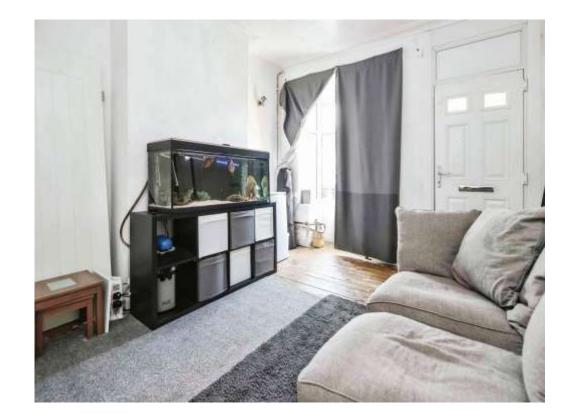

# **Front Reception Room**

11' into recess x 13' 11" into bay ( 3.35m into recess x 4.24m into bay )

Anthracite double glazed door to front elevation, double glazed bay window to front elevation, central heating radiator and door into:

# Inner Lobby

Under stairs storage and open door way into: