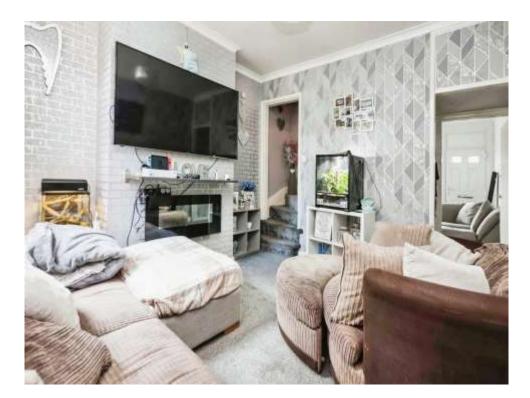

# **Front Reception Room**

11' into recess x 13' 11" into bay ( 3.35m into recess x 4.24m into bay )

Anthracite double glazed door to front elevation, double glazed bay window to front elevation, central heating radiator and door into:

# Inner Lobby

Under stairs storage and open door way into: