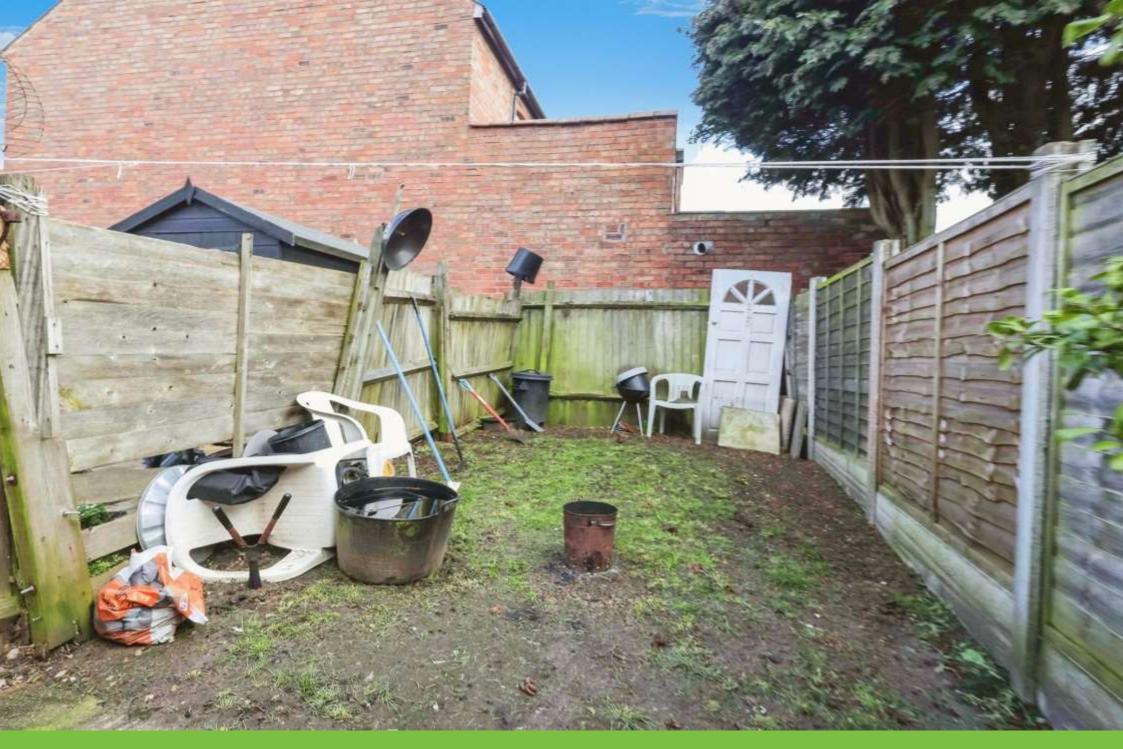

## Rear Garden

Paved patio area leading to lawn with fencing to all boundaries.