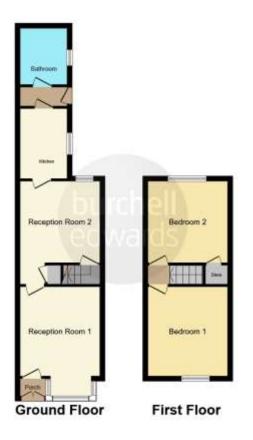

# **Front Garden**

Lawned frotange with pathway and shrubs to borders.

## **Entrance Porch**

Double glazed door and window to front elevation and door into:

# **Front Reception Room**

11' into recess x 13' 11" into bay ( 3.35m into recess x 4.24m into bay )

Anthracite double glazed door to front elevation, double glazed bay window to front elevation, central heating radiator and door into:

# Inner Lobby

Under stairs storage and open door way into:

# Lounge

11' 3" x 11' 1" max ( 3.43m x 3.38m max ) Double glazed window to rear elevation, stairs leading to first floor accommodation and door into:

#### **Kitchen**

#### 9' 7" x 6' (2.92m x 1.83m)

Double glazed window to front elevation, a range of wall and base units with work surface over incorporating a sink with drainer unit, space and connections for washing machine, gas hob, cooker, tiling to splash prone areas and tiled flooring.

# Second Inner Lobby

Tiled flooring and door into:

# **Ground Floor Bathroom**

#### 5' 10" x 7' 7" ( 1.78m x 2.31m )

Double glazed window to side elevation, fully tiled, low level flush W.C, panelled bath with shower over, wash hand basin with storage and heated towel rail.

## Rear Garden

Paved patio area leading to lawn with fencing to all boundaries.

# Landing

Loft access and doors off into:

# Bedroom Two

11' 3" x 11' into recess ( 3.43m x 3.35m into recess)

Double glazed window to rear elevation, central heating radiator and built in storage cupboard.

# **Bedroom One**

11' 1" into recess x 12' 4" (3.38m into recess x 3.76m ) Double glazed window to front elevation and central heating radiator.

Residential Sales & Lettings | Mortgage Services | Conveyancing | Surveyors | Land & New Homes