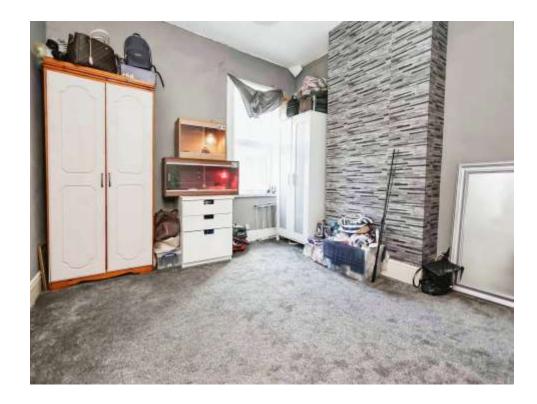

# Bedroom Two

11' 3" x 11' into recess ( 3.43m x 3.35m into recess)

Double glazed window to rear elevation, central heating radiator and built in storage cupboard.