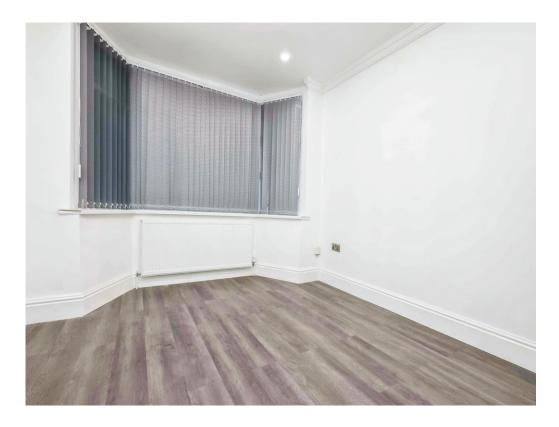

# **Dining Room**

13' into bay x 9' 11" ( 3.96m into bay x 3.02m ) Double glazed bay window to front elevation, spotlights and central heating radiator.

## **Reception Room Three**

12' 4"  $\max x$  17' 4" (  $3.76m \max x$  5.28m ) Double glazed window to front elevation, spotlights and under floor heating.