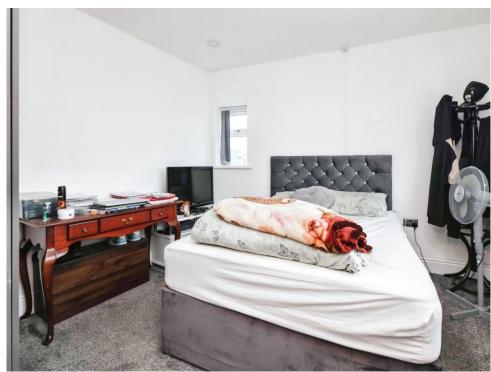

### **Bedroom One**

11' 9" x 10' 11" ( 3.58m x 3.33m )

Double glazed window to front elevation, central ehating radiator and spotlights.

## **Bedroom Two**

13' 6" into bay x 10' 2" ( 4.11m into bay x 3.10m ) Double glazed bay window to front elevation, spotlights and central heating radiator.

### **Bedroom Three**

9' 7" max x 10' 11" ( 2.92m max x 3.33m )

Double glazed window to rear elevation, spotlights and central heating radiator.

### **Bedroom Four**

14' 4" x 9' 3" ( 4.37m x 2.82m )

Double glazed window to rear elevation, double glazed skylight and central heating radiator.

### **Bedroom Five**

10' x 10' ( 3.05m x 3.05m )

Double glazed window to rear elevation, central heating radiator and spotlights.

### **Bedroom Six**

9' 1" x 12' 1" ( 2.77m x 3.68m )

Double glazed skylight, central heating radiator and spotlights.

### **Bedroom Seven**

10' 2" max x 11' 3" ( 3.10m max x 3.43m )

Double glazed window to fornt elevation, spotlights and central heating radiator.

This floorplan is for illustrative purposes only and is not drawn to scale. Measurements, floor-areas, openings and orientations are approximate. They should not be relied upon for any purpose and do not form any part of an agreement. No liability is taken for any error or mis-statement. All parties must rely on their own inspections.