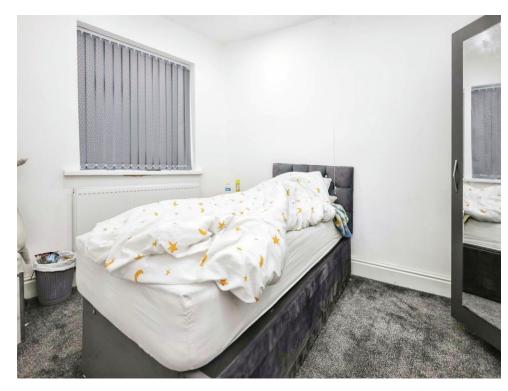

### **Bedroom One**

11' 9" x 10' 11" ( 3.58m x 3.33m )

Double glazed window to front elevation, central ehating radiator and spotlights.

## **Bedroom Two**

13' 6" into bay x 10' 2" ( 4.11m into bay x 3.10m ) Double glazed bay window to front elevation, spotlights and central heating radiator.

### **Bedroom Three**

9' 7" max x 10' 11" ( 2.92m max x 3.33m )

Double glazed window to rear elevation, spotlights and central heating radiator.

### **Bedroom Four**

14' 4" x 9' 3" ( 4.37m x 2.82m )

Double glazed window to rear elevation, double glazed skylight and central heating radiator.

### **Bedroom Five**

10' x 10' ( 3.05m x 3.05m )

Double glazed window to rear elevation, central heating radiator and spotlights.

### **Bedroom Six**

9' 1" x 12' 1" ( 2.77m x 3.68m )

Double glazed skylight, central heating radiator and spotlights.

### **Bedroom Seven**

10' 2" max x 11' 3" ( 3.10m max x 3.43m )

Double glazed window to fornt elevation, spotlights and central heating radiator.

This floorplan is for illustrative purposes only and is not drawn to scale. Measurements, floor-areas, openings and orientations are approximate. They should not be relied upon for any purpose and do not form any part of an agreement. No liability is taken for any error or mis-statement. All parties must rely on their own inspections.