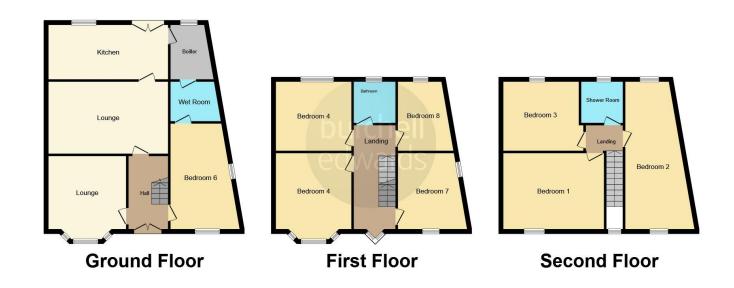

# **Entrance Hallway**

Double glazed door to front elevation and central heating radiator.

# Lounge

11' 2" x 15' 10" (  $3.40 \, \text{m}$  x  $4.83 \, \text{m}$  ) Spotlights and central heating radiator.

# **Dining Room**

13' into bay x 9' 11" ( 3.96m into bay x 3.02m ) Double glazed bay window to front elevation, spotlights and central heating radiator.

## **Reception Room Three**

12' 4"  $\max x$  17' 4" (  $3.76m \max x$  5.28m ) Double glazed window to front elevation, spotlights and under floor heating.

## Kitchen

15' 5" x 9' 4" ( 4.70m x 2.84m )

Double glazed window to rear elevation, double glazed double doors to side elevation, a range of wall and base units with work surface over incorporating a sink with drainer unit, electric oven, gas hob, cooker hood, integrated microwave, spotlights and tiled flooring.

# **Utility Room**

9' 2" x 6' 11" max ( 2.79m x 2.11m max )

Double glazed window to rear elevation, a ranfe od units with work surface over, space and plubimg for washing machine, tiled flooring and central heating radiator.

## Landing

Double glazed window and spotlights.

### **Bedroom One**

11' 9" x 10' 11" ( 3.58m x 3.33m )

Double glazed window to front elevation, central ehating radiator and spotlights.

## **Bedroom Two**

13' 6" into bay x 10' 2" ( 4.11m into bay x 3.10m ) Double glazed bay window to front elevation, spotlights and central heating radiator.

### **Bedroom Three**

9' 7" max x 10' 11" ( 2.92m max x 3.33m )

Double glazed window to rear elevation, spotlights and central heating radiator.

### **Bedroom Four**

14' 4" x 9' 3" ( 4.37m x 2.82m )

Double glazed window to rear elevation, double glazed skylight and central heating radiator.

### Bathroom

Double glazed window to rear elevation, bath, W.C, wash hand basin, spotlights, extractor fan, tiled flooring and walls.

### Wet Room

W.C, fully tiled walls and floor, rainfall shower, spotlights, extractor, wash hand basin and towel rail.

### **Bedroom Five**

10' x 10' ( 3.05m x 3.05m )

Double glazed window to rear elevation, central heating radiator and spotlights.

### **Bedroom Six**

9' 1" x 12' 1" ( 2.77m x 3.68m )

Double glazed skylight, central heating radiator and spotlights.

### Second Floor Bathroom

Double glazed window to rear elevation, shower cubicle, wash hand basin, .WC, tiled walls and flooring, extractor fan and heated towel rail.

### **Bedroom Seven**

10' 2" max x 11' 3" ( 3.10m max x 3.43m )

Double glazed window to fornt elevation, spotlights and central heating radiator.

This floorplan is for illustrative purposes only and is not drawn to scale. Measurements, floor-areas, openings and orientations are approximate. They should not be relied upon for any purpose and do not form any part of an agreement. No liability is taken for any error or mis-statement. All parties must rely on their own inspections.