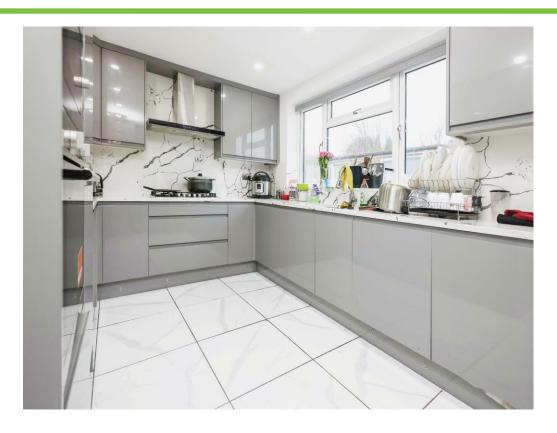

## Kitchen

15' 5" x 9' 4" ( 4.70m x 2.84m )

Double glazed window to rear elevation, double glazed double doors to side elevation, a range of wall and base units with work surface over incorporating a sink with drainer unit, electric oven, gas hob, cooker hood, integrated microwave, spotlights and tiled flooring.