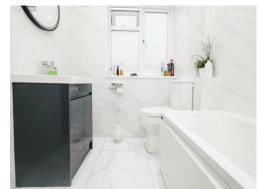

### Bathroom

Double glazed window to rear elevation, bath, W.C, wash hand basin, spotlights, extractor fan, tiled flooring and walls.

### Wet Room

W.C, fully tiled walls and floor, rainfall shower, spotlights, extractor, wash hand basin and towel rail.

### Second Floor Bathroom

Double glazed window to rear elevation, shower cubicle, wash hand basin, .WC, tiled walls and flooring, extractor fan and heated towel rail.