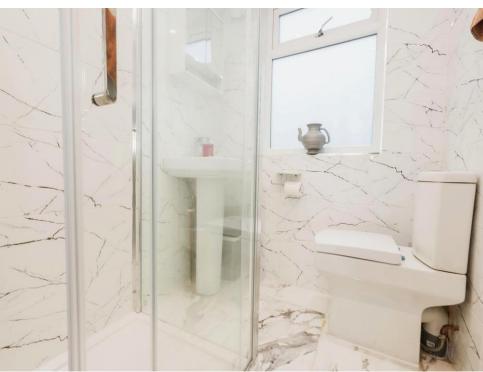

### Bathroom

Double glazed window to rear elevation, bath, W.C, wash hand basin, spotlights, extractor fan, tiled flooring and walls.

### Wet Room

W.C, fully tiled walls and floor, rainfall shower, spotlights, extractor, wash hand basin and towel rail.

### Second Floor Bathroom

Double glazed window to rear elevation, shower cubicle, wash hand basin, .WC, tiled walls and flooring, extractor fan and heated towel rail.