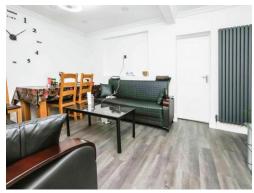

# Lounge

11' 2" x 15' 10" (  $3.40 \, \text{m}$  x  $4.83 \, \text{m}$  ) Spotlights and central heating radiator.

## **Reception Room Three**

12' 4"  $\max x$  17' 4" (  $3.76m \max x$  5.28m ) Double glazed window to front elevation, spotlights and under floor heating.